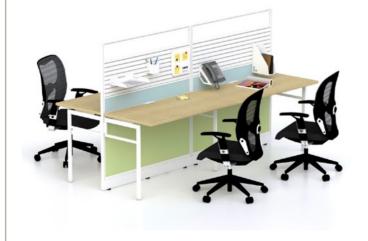

# AAACCESSORIES

TECHNOLOGY SUPPORT POWER & DATA LIGHTING DECOR'

Discover tools to organize space, support communication and technology to help individuals create comfortable, efficient and ergonomically workspaces for more productive working environment.

# **COLLABORATIVE** TOOLS

#### Technology Support

Mobile Collaborative Tools provide flexibility when collaborating. With rolling casters, and with integrated cabling make it easy to move technology into any space from, impromptu meeting spaces and brainstorming spaces never far from reach.

MOBILE WHITEBOARD W900 D500 H1990

MOBILE TV STAND W800 D330 H1550

CCESSORIE

PODIUM W700 D620 H1100