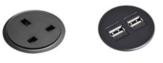

#### **NETBOX Combi Duplex**

spring-cushioned cover

finish

- ⊘ Double-sided cable exit with
  - ⊘ High-quality surface in
- ⊘ Sleek surface in aluminium ⊘ Choice of 4 modules
- ⊘ Offers space for up to 8 power, power, data and multimedia modules