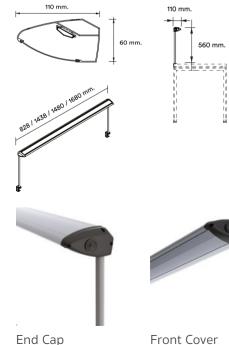

# Tasklight

#### Lighting

TASK LIGHT is the masterpiece that was inspired by the light of nature. From this inspiration and creative, it became a work piece that blends the nature into the modern style with the fully functional of lighting for the proper use. It can be said that the Task Light is accommodated a variety of usage and of all its forms for now and in the future.

SINGLE TASK LIGHT

Task Light Body Top Camp

Universal Track Camp

End Cap

Front Cover

Task Light Body

#### PRODUCT DETAILS

#### LED Lamp.

Type of light is warm white. Voltage supply 100-240 V. Frequency 50/60 Hz.

#### **DOUBLE TASK LIGHT**

Center Camp

Universal Track Camp