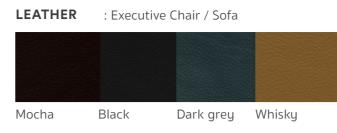

#### VINYL : Executive Chair / Sofa

| Sand  | lvory | Tan   | Khaki |
|-------|-------|-------|-------|
| JU 01 | JU 16 | JU 18 | JU 19 |

| Cinnamon<br>JU 04 | Burgundy<br>Brown<br>JU 02 | Merlot<br>JU 11            | Tangerin<br>JU 21 |
|-------------------|----------------------------|----------------------------|-------------------|
|                   |                            |                            |                   |
| White<br>JU 15    | Black<br>JU 13             | Dark<br>Chocolate<br>JU 26 | Cafe<br>JU 12     |
| ACRYLIC           |                            | GLASS                      |                   |
|                   |                            |                            |                   |
| Clear             | Frosted white              | Black<br>GB                | White<br>GW       |