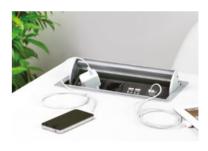

# **POWER &** DATA

#### **BUILT-IN BOXES**

Built-in boxes combine state of the art technology and attractive design and blend subtly into your furniture surface.

#### **NETBOX Combi Duplex**

spring-cushioned cover

finish

- ⊘ Double-sided cable exit with
  - ⊘ High-quality surface in
- ⊘ Sleek surface in aluminium ⊘ Choice of 4 modules
- ⊘ Offers space for up to 8 power, power, data and multimedia modules