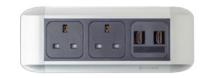

# **POWER &** DATA

#### **BUILT-IN BOXES**

Built-in boxes combine state of the art technology and attractive design and blend subtly into your furniture surface.

#### NETBOX Spot

- ⊘ Minimalist design
- ⊘ Available as a power socker or combination of 2 communication modules