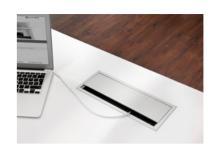

#### **NETBOX Smart Tray**

- ⊘ Features a tray to hold cables
- $\odot$  Installed below a flip-up in the table surface
- ⊘ Built-in unit mounted under the conference or meeting table