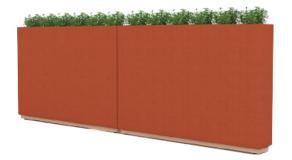

### DAISY

Space Divider

DAISY rectangular space dividers are perfect for screening views or creating separate seating areas in large and small open indoor spaces in any hospitality, commercial, or residential environment.

This divider allows you more flexibility in changing the feel of a space, ensures a healthier climate, improved acoustics, clear visual boundaries and creative freedom when planning large and small indoor areas.