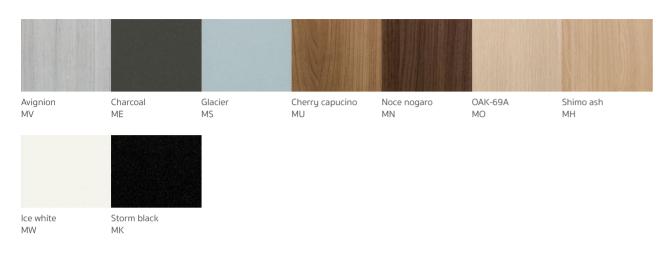

#### EDGE-BANDING

| Noce nagaro | Cherry<br>capucino | Oak 69A  | Shimo ash |           |
|-------------|--------------------|----------|-----------|-----------|
|             |                    |          |           |           |
| Avinion     | Storm black        | Charcoal | Gracier   | Ice white |