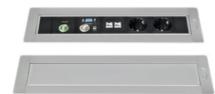

# **POWER &** DATA

#### **BUILT-IN BOXES**

Built-in boxes combine state of the art technology and attractive design and blend subtly into your furniture surface.

#### **NETBOX Combi Duplex**

spring-cushioned cover

finish

- ⊘ Double-sided cable exit with
  - ⊘ High-quality surface in
- ⊘ Sleek surface in aluminium ⊘ Choice of 4 modules
- ⊘ Offers space for up to 8 power, power, data and multimedia modules