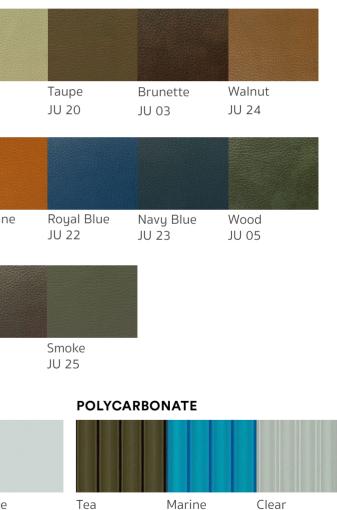

#### VINYL : Executive Chair / Sofa

| Sand  | lvory | Tan   | Khaki |
|-------|-------|-------|-------|
| JU 01 | JU 16 | JU 18 | JU 19 |

| Cinnamon<br>JU 04 | Burgundy<br>Brown<br>JU 02 | Merlot<br>JU 11            | Tangerin<br>JU 21 |
|-------------------|----------------------------|----------------------------|-------------------|
|                   |                            |                            |                   |
| White<br>JU 15    | Black<br>JU 13             | Dark<br>Chocolate<br>JU 26 | Cafe<br>JU 12     |
| ACRYLIC           |                            | GLASS                      |                   |
|                   |                            |                            |                   |
| Clear             | Frosted white              | Black<br>GB                | White<br>GW       |

POLYCARBONATE