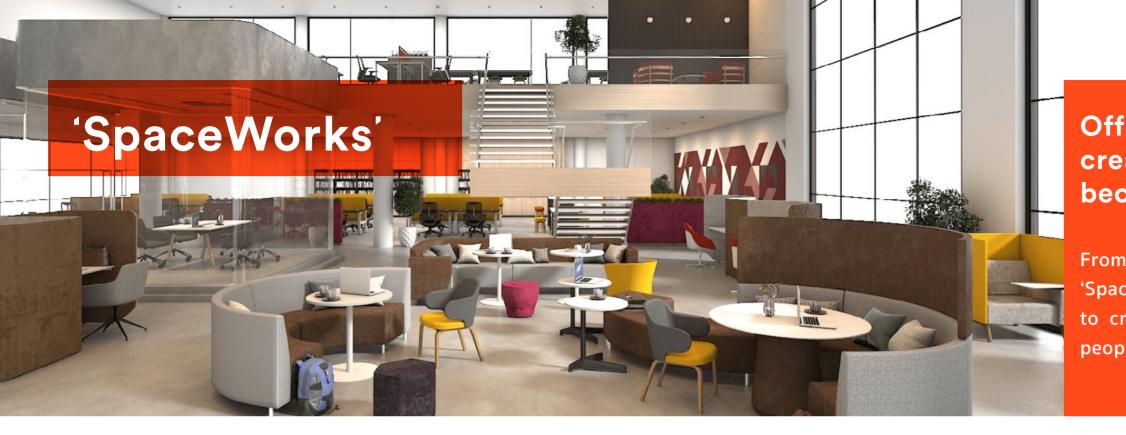

### Office is the place where idea, creativity, innovation and success become real.

From here, we started the concept of 'SpaceWorks', the science of integrated solutions to create a modern office It is a place where people work, meet and connect.

> The concept of 'SpaceWorks' will be the solution to create an Modern working environment by merging the modern spaces with the digital solutions, companies can give their employee the flexibility to work in the way that they need. Our variety of furnitures along with technology solutions designed to promote communication, movement and employee health.