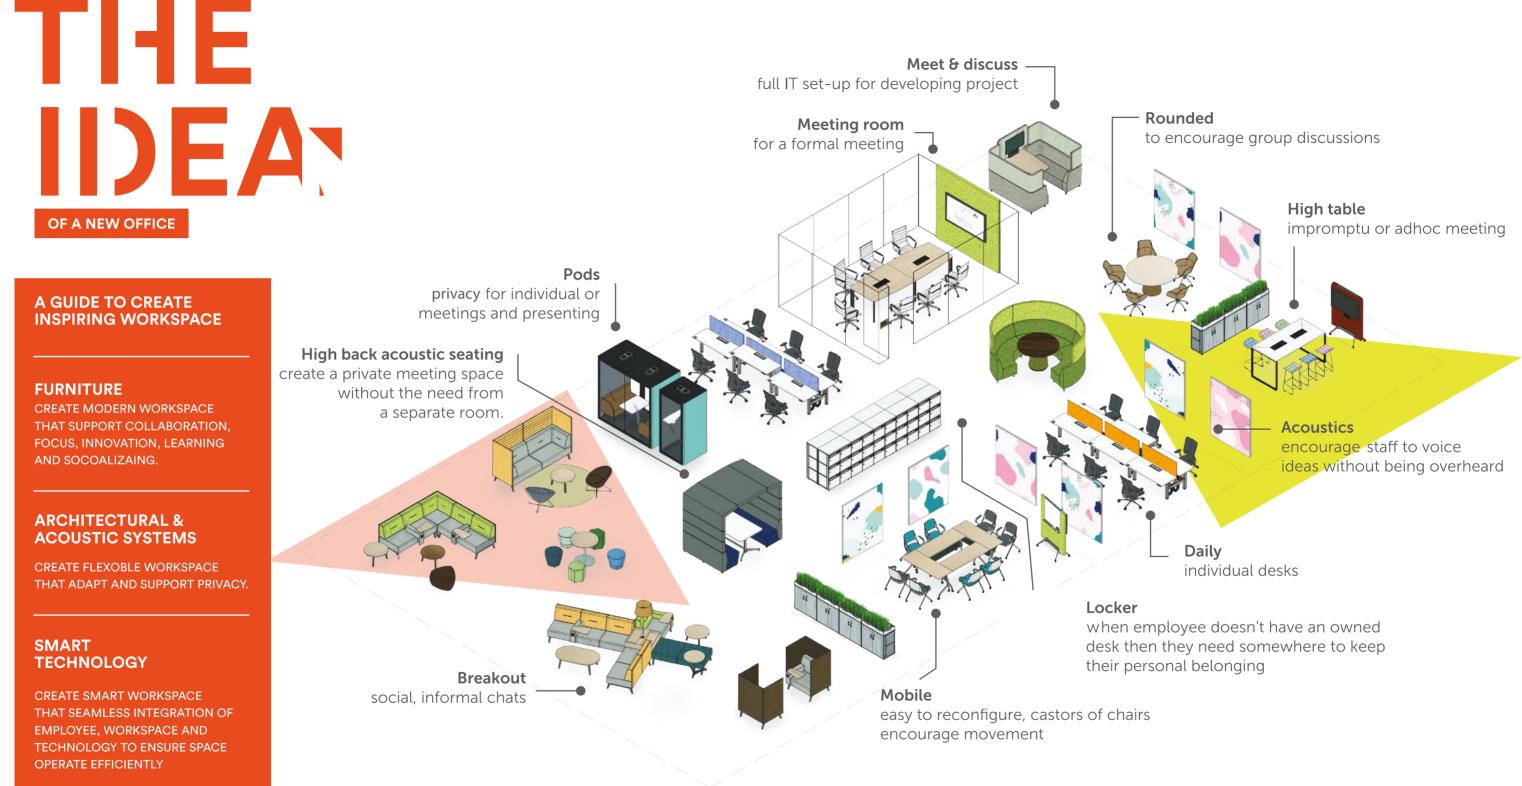

### Office is the place where idea, creativity, innovation and success become real.

From here, we started the concept of 'SpaceWorks', the science of integrated solutions to create a modern office It is a place where people work, meet and connect.

> The concept of 'SpaceWorks' will be the solution to create an Modern working environment by merging the modern spaces with the digital solutions, companies can give their employee the flexibility to work in the way that they need. Our variety of furnitures along with technology solutions designed to promote communication, movement and employee health.