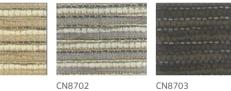

#### Bamboo

: Classic Chair Only

CN8701

CN8703

| 2        | 1000          | - 8  |
|----------|---------------|------|
|          | 1             | - 5  |
|          | 20000         | 12   |
|          | A showing the | 12   |
| 5        | 10000         | - 8  |
| <b>1</b> | CALCULAR SE   | - 63 |
|          | 6 K           | - E  |
|          |               | - 65 |
|          |               | 15   |
|          | 1960 Page 19  | 10   |