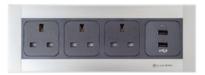

# **POWER &** DATA

#### **BUILT-IN BOXES**

Built-in boxes combine state of the art technology and attractive design and blend subtly into your furniture surface.

#### **NETBOX Combi Duplex**

spring-cushioned cover

finish

- ⊘ Double-sided cable exit with
  - ⊘ High-quality surface in
- ⊘ Sleek surface in aluminium ⊘ Choice of 4 modules
- ⊘ Offers space for up to 8 power, power, data and multimedia modules