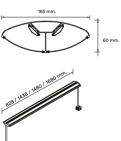

### DAISY

Space Divider

DAISY rectangular space dividers are perfect for screening views or creating separate seating areas in large and small open indoor spaces in any hospitality, commercial, or residential environment.

This divider allows you more flexibility in changing the feel of a space, ensures a healthier climate, improved acoustics, clear visual boundaries and creative freedom when planning large and small indoor areas.

**Magnetic Board** W254 D13 H252

DAISY **Space Divider** W900/1200 D230 H1100

382

ACCESSO

A4 Paper Tray W302 231 H52

Candy Tray W85 D90 H20

Pencil Tray W302 D114 H42

**Telephone Shelf** W204 D167 H156