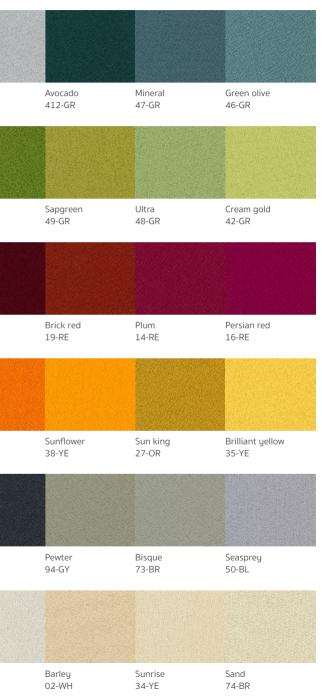

#### GI Newlight : Chairs / Panel

| Chocolate<br>78-BR  | Black gold<br>89-BA     | Raisin<br>68-PU   | Royal blue<br>512-BL | Deep blue<br>511-BL       | Ocean<br>58-BL | Navy<br>510-BL       |
|---------------------|-------------------------|-------------------|----------------------|---------------------------|----------------|----------------------|
|                     |                         |                   |                      |                           |                |                      |
|                     |                         |                   |                      |                           |                |                      |
| China blue<br>64-PU | Expensive blue<br>55-BL | Sapphire<br>54-BL | Wedge wood<br>52-BL  | Fluorescent blue<br>53-BL | Sky<br>51-BL   | Stream line<br>62-PU |

#### (GT) **Newlight** : Chairs / Panel

|                      | : Chairs / Pane      | 1                    |                     |
|----------------------|----------------------|----------------------|---------------------|
|                      |                      |                      |                     |
| Spring<br>57-BL      | Silver<br>91-GY      | Bluegrass<br>44-GR   | Cool grey<br>90-GY  |
|                      |                      |                      |                     |
| Atlantis<br>56-BL    | Emery<br>59-BL       | Forest<br>45-GR      | Jade<br>43-GR       |
|                      |                      |                      |                     |
| Fresh green<br>41-GR | Lemon<br>31-YE       | Bordeaux<br>152-BR   | Ruby<br>18-RE       |
|                      |                      |                      |                     |
| Raja<br>15-RE        | Fortune red<br>17-RE | Mars red<br>20-OR    | Desert sun<br>22-OR |
|                      |                      |                      |                     |
| Damson<br>156-PU     | Night gold<br>97-GY  | Black pearl<br>98-GY | Grey<br>93-GY       |
|                      |                      |                      |                     |
| Seashell<br>71-BR    | Wheat<br>75-BR       | Cream<br>72-BR       | Pearl<br>01-WH      |

#### (G1) Platinum : Panel

| $\bigcirc$                | . i and             |                    |                  |                      |                      |                     |
|---------------------------|---------------------|--------------------|------------------|----------------------|----------------------|---------------------|
|                           |                     |                    |                  |                      |                      |                     |
| Granite<br>P04            | Khaki<br>P03        | Dark orchid<br>P07 | Skyway<br>P17    | Midnight blue<br>P11 | Laguna<br>P16        | Spring green<br>P09 |
|                           |                     |                    |                  |                      |                      |                     |
| Olive<br>P10              | Deep Crimson<br>P06 | Hibiscus<br>P15    | Umber<br>P14     | Honeycomb<br>P18     | Golden orange<br>P05 | Wheat<br>P13        |
| Chalk<br>P12<br>GI Season | : Panel             |                    |                  |                      |                      |                     |
|                           |                     |                    |                  |                      |                      |                     |
| Amber<br>SE05             | Black<br>SE15       | Grey<br>SE03       | Sapphire<br>SE13 | Deep sea<br>SE07     | Aqua<br>SE10         | Sky<br>SE12         |
|                           |                     |                    |                  |                      |                      |                     |
| Silver<br>SE02            | Meadow<br>SE09      | Leaf<br>SE08       | Flame<br>SE11    | Peach<br>SE06        | Pearl<br>SE01        | lvory<br>SE04       |

GI Golden land : Panel Sand 01-WH Pagoda 22-OR Lake 42-GR Golden carpet 32-YE Tropical 78-BR Valley 88-BA Paradise Lagoon 96-GY 93-GY G2 Roma : Panel Silver R-11 Oxford Sand Golden R-12 R-13 R-14 Ash R-17 Breeze R-18 Cocoa Maroon R-19 R-20 Midnight R-23 Lake R-25 Fire work R-24