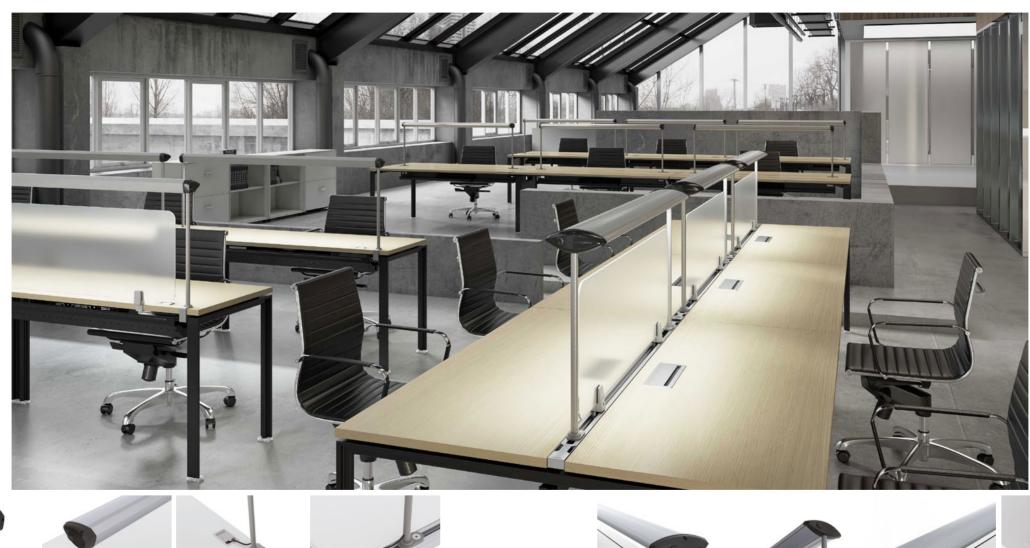

# Tasklight

#### Lighting

TASK LIGHT is the masterpiece that was inspired by the light of nature. From this inspiration and creative, it became a work piece that blends the nature into the modern style with the fully functional of lighting for the proper use. It can be said that the Task Light is accommodated a variety of usage and of all its forms for now and in the future.