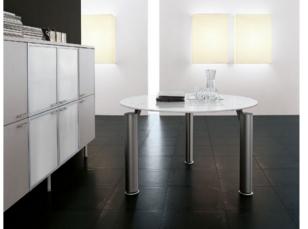

SIGMA has been created to meet the latest requisites of top design and practicality. It features soft and ergonomic lines, contrasting with its firm structure. The soft lines of this design create a new model with a glass top, adding a suspended support, a technical and appealing details, thus its obvious innate presence. Lightness and sturdiness finally combine.

1/.2

Rockworth

The glass extension unit can also be supported by a leg or a drawer unit with adjustable position. Thanks to doors with aluminium frames, the storage areas also match this model in the scheme. The writing desk is completed with a touch of added privacy in its front modesty panel.

Elegance enters the office with this exclusive ultra white glass, producing the right balance with its metal finishes. The meeting table with white glass top adds prestige to important moments, where appeal and top design play a decisive role in optimizing time and work.