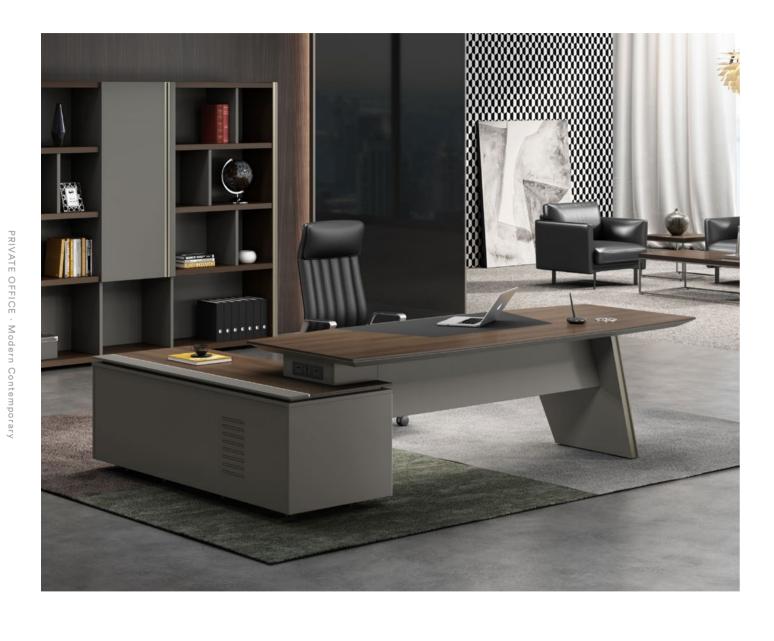

Zen is user-centric; designed to minimize efforts and reach by incorporating smart, intuitive storage areas that keep everything at the user's fingertips.

PRIVATE OFFICE · Modern

Modern Contemporary

Staring with the name TAO, balance and rationality are the underlying principles of this new range ofmanagement office furniture.

Tao represents exciting versatility in the search for balance, simplicity and sought-after rationality of design.

TAO contains both classic and modern elements integrating into one single range a product grounded both in tradition and highly innovative features. The result blends together two design concepts which have in common up-to-date design and the made-to-measure solution that today's workplace demands-flexible, customized and extremely functional.