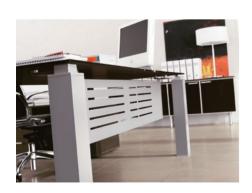

SIGMA has been created to meet the latest requisites of top design and practicality. It features soft and ergonomic lines, contrasting with its firm structure. The soft lines of this design create a new model with a glass top, adding a suspended support, a technical and appealing details, thus its obvious innate presence. Lightness and sturdiness finally combine.

1/.2

Rockworth

The glass extension unit can also be supported by a leg or a drawer unit with adjustable position. Thanks to doors with aluminium frames, the storage areas also match this model in the scheme. The writing desk is completed with a touch of added privacy in its front modesty panel.