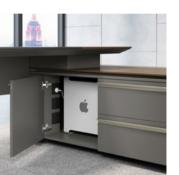

By making technology integral to the table, Zen elements visual and physical obstructions and improves the free flow and exchange of ideas. The flipper on Zen's technology ports always remain flush with the table top, concealing plugs and jacks. Removable wire management panels offer convenient access and ample storage for wires and equipment on tables