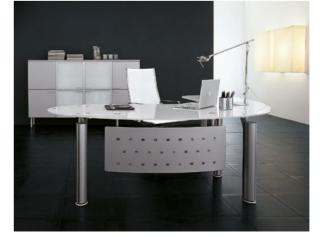

SIGMA has been created to meet the latest requisites of top design and practicality. It features soft and ergonomic lines, contrasting with its firm structure. The soft lines of this design create a new model with a glass top, adding a suspended support, a technical and appealing details, thus its obvious innate presence. Lightness and sturdiness finally combine.

1/.2

Rockworth

The glass extension unit can also be supported by a leg or a drawer unit with adjustable position. Thanks to doors with aluminium frames, the storage areas also match this model in the scheme. The writing desk is completed with a touch of added privacy in its front modesty panel.

Elegance enters the office with this exclusive ultra white glass, producing the right balance with its metal finishes. The meeting table with white glass top adds prestige to important moments, where appeal and top design play a decisive role in optimizing time and work.

Modular table for important meetings and an extra detail: two units meet supported by a single leg, so all components can be used easily and comfortably in a space-saving area.

Meeting tables for small groups with 3 legs support organize the available space, determine the position or make the work surface available.