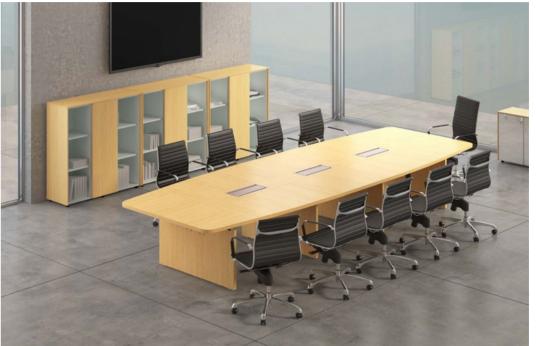

#### **NEGOTIATING TABLE**

The design of the external tension foot is more tension, which is also a new challenge in the structure.

The square and steady modeling and metal trimming combine together. Table is to fit small meeting room for 6-8 people.

#### **MEETING TABLES**

1) the conference table adopts the design elements of the class table, which not only meets the requirements of stable and atmospheric appearance, but also solves the inconvenience of the user's legs during the meeting.

2) customized special aluminum alloy sliding cover wire box is adopted to bring customers high-quality experience.

3) steel frame is built in the panel to enhance the stability of the structure.