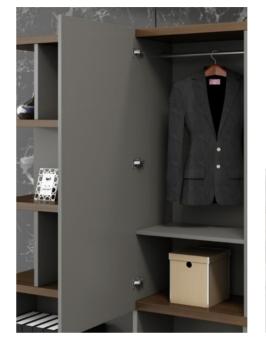

## CREDENZA SET (suite cabinet)

Suite cabinet has been created as an option for personal storage such as casual wears or suites. The user can be added to the left or right side as needs.

LEVEL CABINET RETURN TABLE

Zen is user-centric; designed to minimize efforts and reach by incorporating smart, intuitive storage areas that keep everything at the user's fingertips.

PRIVATE OFFICE · Modern

Modern Contemporary

Staring with the name TAO, balance and rationality are the underlying principles of this new range ofmanagement office furniture.