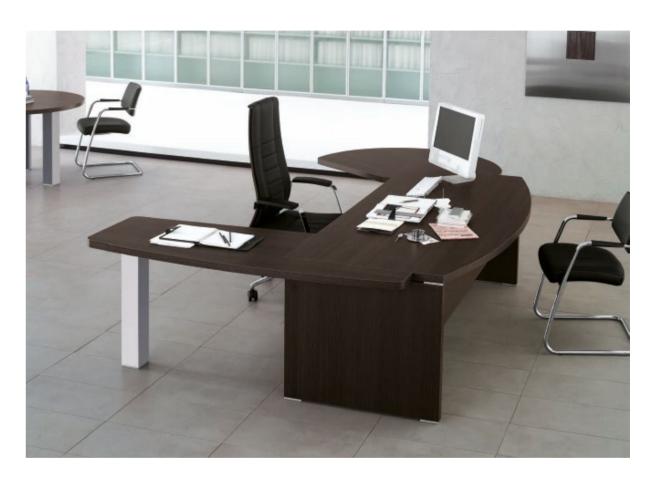

Tao represents exciting versatility in the search for balance, simplicity and sought-after rationality of design.

TAO contains both classic and modern elements integrating into one single range a product grounded both in tradition and highly innovative features. The result blends together two design concepts which have in common up-to-date design and the made-to-measure solution that today's workplace demands-flexible, customized and extremely functional.

TAO also offers a variety of additional elements and accessories which widen its possibilities beyond the essential management office needs to meet other functions of modern day office environments.

Modern Contemporary