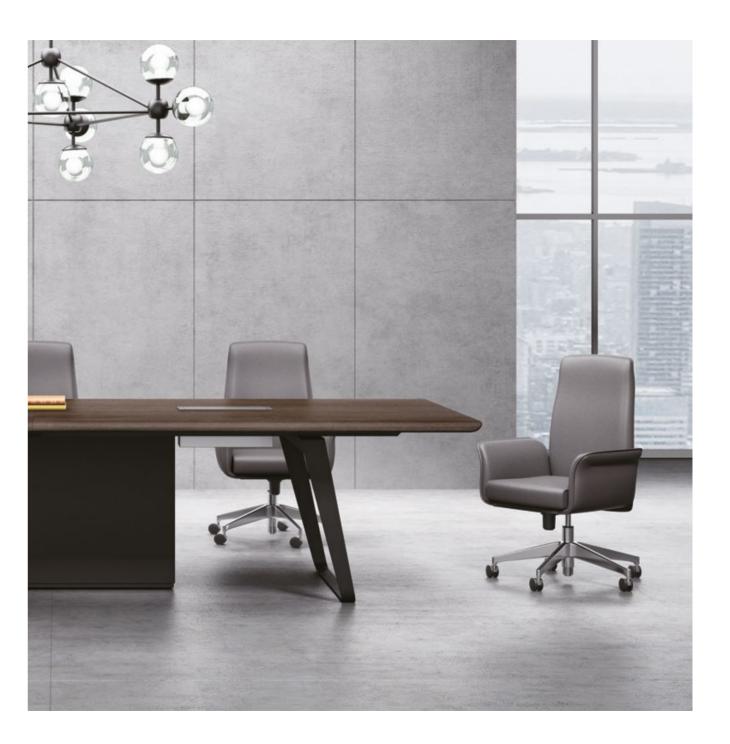

#### **NEGOTIATING TABLE**

The design of the external tension foot is more tension, which is also a new challenge in the structure.

The square and steady modeling and metal trimming combine together. Table is to fit small meeting room for 6-8 people.

#### **MEETING TABLES**

1) the conference table adopts the design elements of the class table, which not only meets the requirements of stable and atmospheric appearance, but also solves the inconvenience of the user's legs during the meeting.