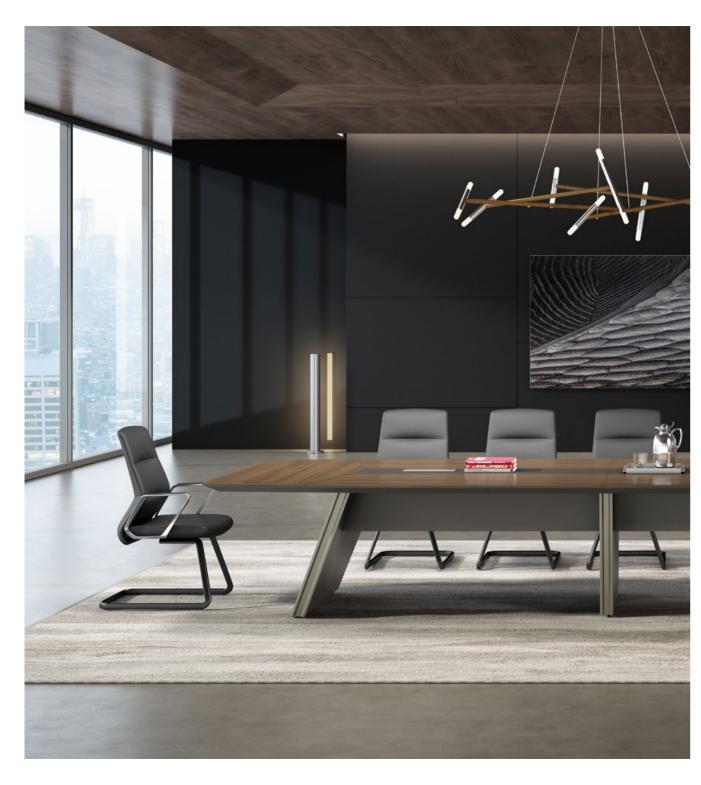

#### **NEGOTIATING TABLE**

The design of the external tension foot is more tension, which is also a new challenge in the structure.

The square and steady modeling and metal trimming combine together. Table is to fit small meeting room for 6-8 people.

#### **MEETING TABLES**

1) the conference table adopts the design elements of the class table, which not only meets the requirements of stable and atmospheric appearance, but also solves the inconvenience of the user's legs during the meeting.

2) customized special aluminum alloy sliding cover wire box is adopted to bring customers high-quality experience.

3) steel frame is built in the panel to enhance the stability of the structure.