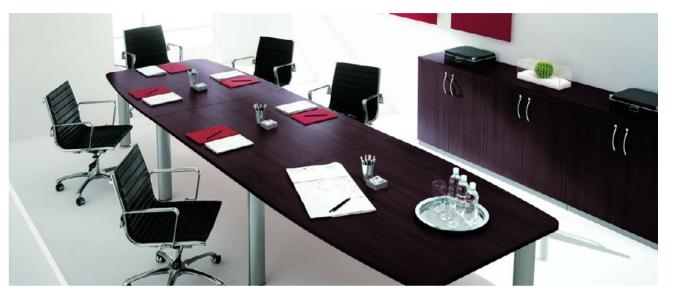

#### **MEETING TABLES**

1) the conference table adopts the design elements of the class table, which not only meets the requirements of stable and atmospheric appearance, but also solves the inconvenience of the user's legs during the meeting.

2) customized special aluminum alloy sliding cover wire box is adopted to bring customers high-quality experience.

3) steel frame is built in the panel to enhance the stability of the structure.