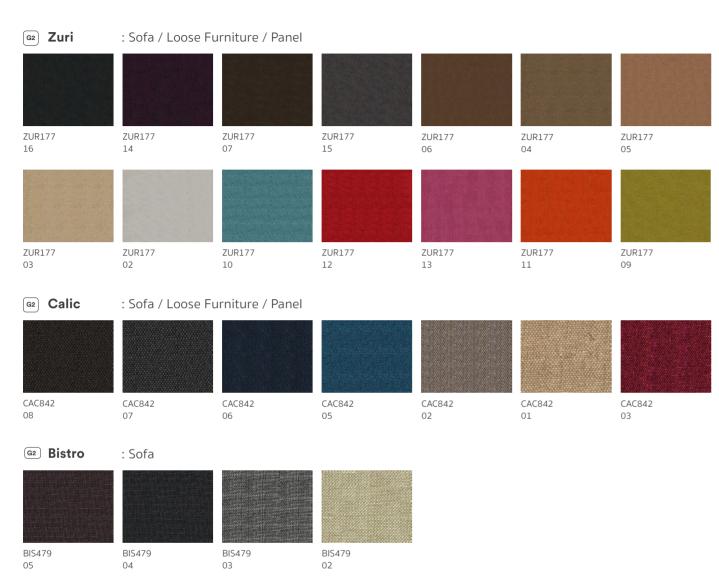

#### (G1) Newlight : Chairs / Panel

Rockworth

05

07

06

DM0747

01

FER830

07

G2 New Dimo2 : Sofa

DM0747

FER830

HPP947

06

11

02

FER830

08