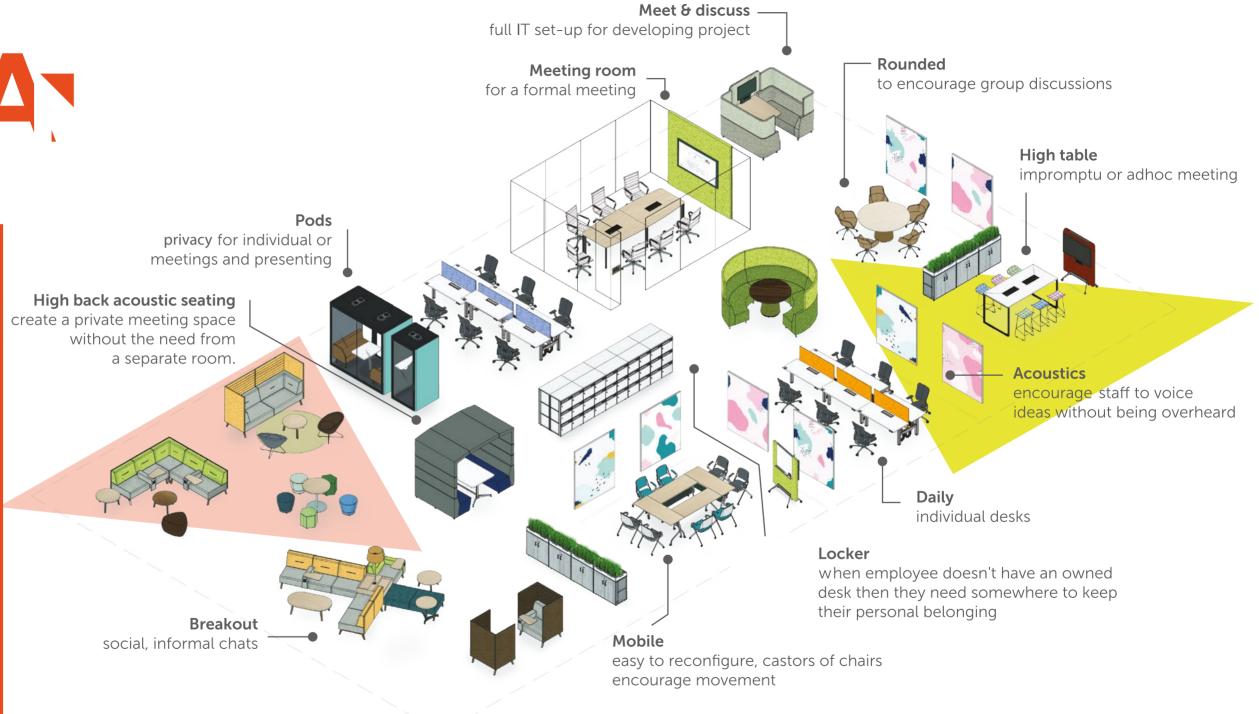

#### **FURNITURE**

CREATE MODERN WORKSPACE THAT SUPPORT COLLABORATION, FOCUS, INNOVATION, LEARNING AND SOCOALIZAING.

### ARCHITECTURAL & ACOUSTIC SYSTEMS

CREATE FLEXOBLE WORKSPACE THAT ADAPT AND SUPPORT PRIVACY.

#### SMART TECHNOLOGY

CREATE SMART WORKSPACE
THAT SEAMLESS INTEGRATION OF
EMPLOYEE, WORKSPACE AND
TECHNOLOGY TO ENSURE SPACE
OPERATE EFFICIENTLY

**HEIGHT ADJUSTABLE** 

**MODERN CONTEMPORARY** 

Providing an ecosystem of spaces can have a dramatic impact in employee productivity.