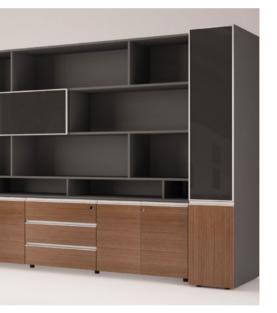

## CREDENZA SET (suite cabinet)

Suite cabinet has been created as an option for personal storage such as casual wears or suites. The user can be added to the left or right side as needs.

LEVEL CABINET RETURN TABLE

Zen is user-centric; designed to minimize efforts and reach by incorporating smart, intuitive storage areas that keep everything at the user's fingertips.

PRIVATE OFFICE · Modern

Modern Contemporary

Staring with the name TAO, balance and rationality are the underlying principles of this new range ofmanagement office furniture.