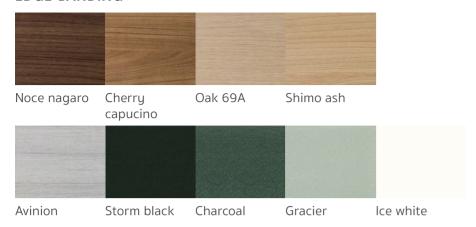

MATERIALS & FINISHES

#### **EDGE-BANDING**

Rockworth

#### **METAL**

Tangerine

JU 21

Royal Blue

JU 22

Navy Blue

JU 23

Wood

JU 05

GB

Merlot

JU 11

Frosted white

Burgundy

Brown

Cinnamon

JU 04

Clear