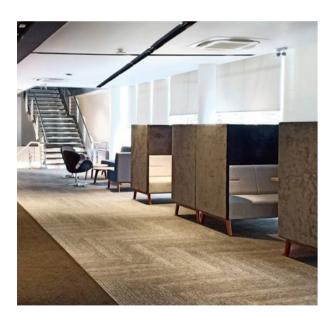

## MODERN OFFIC

we're entering the era of the modern smart office.

**BUT WHAT DOES IT REALLY MEAN?** 

WHAT MAKES AN OFFICE 'SMART'?

Today's employees want to work in a way that suits them. Sitting or standing, a bustling central workspace or a smaller quiet space, indoor and outdoor areas, people want to move seamlessly between the buildings and spaces. Forward-thinking companies are creating flexible and modern spaces to increase collaboration and productivity. But they can do more. The office of the future is not just a beautiful building. It is a modern smart office.

It's about an integrated environment that combines thoughtful modern workspace and smart technology; forming a culture that enhanced productivity and employee experience to

## **■** WORK smarter, better, and faster.

Modern workspaces are designed to provide a variety of work setting and areas of an office that allow employees to choose based on a diverse range of tasks throughout the day, from deep thinking to knowledge sharing, collaboration and everything in between.