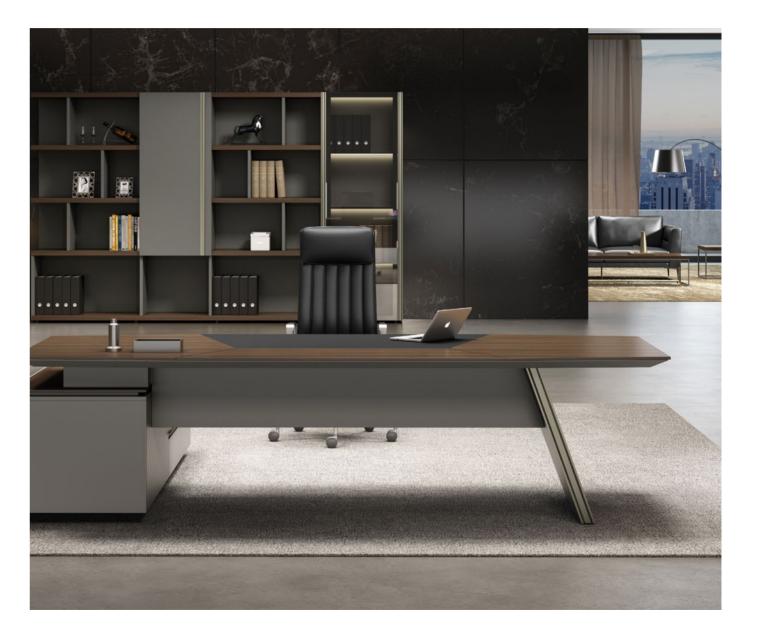

## Zen

Modern Contemporaru

ZEN, a forward-thinking collection of Zen's executive desking that provides the freedom to create innovative, appealing private office solutions with unsurpassed performance in scale, function & aesthetic range. If the meaning of Zen is calm and neat,

Zen is a Luxury design with simplicity and sturdiness.

#### Highlights of Zen

Zen brings great value, quality and style to every part of the offfice. Refined fit and finish make every space more beautiful.

128

PRIVATE OFFICE · Modern Contemporary