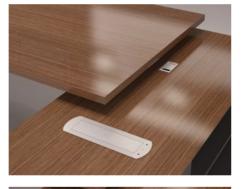

By making technology integral to the table, Zen elements visual and physical obstructions and improves the free flow and exchange of ideas. The flipper on Zen's technology ports always remain flush with the table top, concealing plugs and jacks. Removable wire management panels offer convenient access and ample storage for wires and equipment on tables

#### **PERSONAL DESK**

Users can select material of top either absolute wooden grain pattern or pad as their taste.

There are 2 electric channels on the desk, and the user can select to install either Electric Socket, or Flipper Soft-Close and Grommet for Level Return and Level Cabinet Return table.