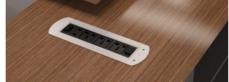

By making technology integral to the table, Zen elements visual and physical obstructions and improves the free flow and exchange of ideas. The flipper on Zen's technology ports always remain flush with the table top, concealing plugs and jacks. Removable wire management panels offer convenient access and ample storage for wires and equipment on tables

#### **PERSONAL DESK**

Users can select material of top either absolute wooden grain pattern or pad as their taste.

There are 2 electric channels on the desk, and the user can select to install either Electric Socket, or Flipper Soft-Close and Grommet for Level Return and Level Cabinet Return table.