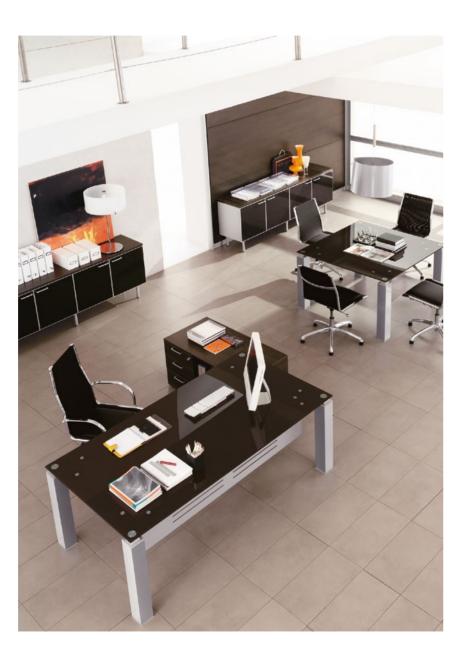

Elegance enters the office with this exclusive ultra white glass, producing the right balance with its metal finishes. The meeting table with white glass top adds prestige to important moments, where appeal and top design play a decisive role in optimizing time and work.

Modular table for important meetings and an extra detail: two units meet supported by a single leg, so all components can be used easily and comfortably in a space-saving area.

Meeting tables for small groups with 3 legs support organize the available space, determine the position or make the work surface available.