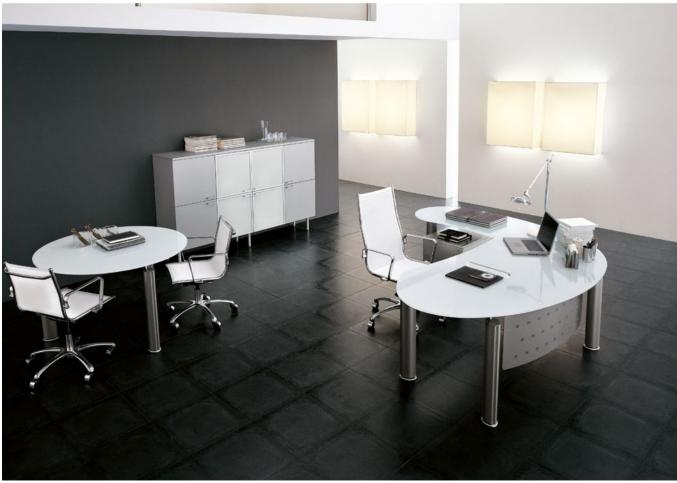

SIGMA has been created to meet the latest requisites of top design and practicality. It features soft and ergonomic lines, contrasting with its firm structure. The soft lines of this design create a new model with a glass top, adding a suspended support, a technical and appealing details, thus its obvious innate presence. Lightness and sturdiness finally combine.

Elegance enters the office with this exclusive ultra white glass, producing the right balance with its metal finishes. The meeting table with white glass top adds prestige to important moments, where appeal and top design play a decisive role in optimizing time and work.