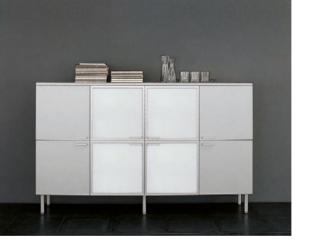

## CREDENZA SET (suite cabinet)

Suite cabinet has been created as an option for personal storage such as casual wears or suites. The user can be added to the left or right side as needs.

LEVEL CABINET RETURN TABLE

Zen is user-centric; designed to minimize efforts and reach by incorporating smart, intuitive storage areas that keep everything at the user's fingertips.

PRIVATE OFFICE · Modern

Modern Contemporary

Staring with the name TAO, balance and rationality are the underlying principles of this new range ofmanagement office furniture.