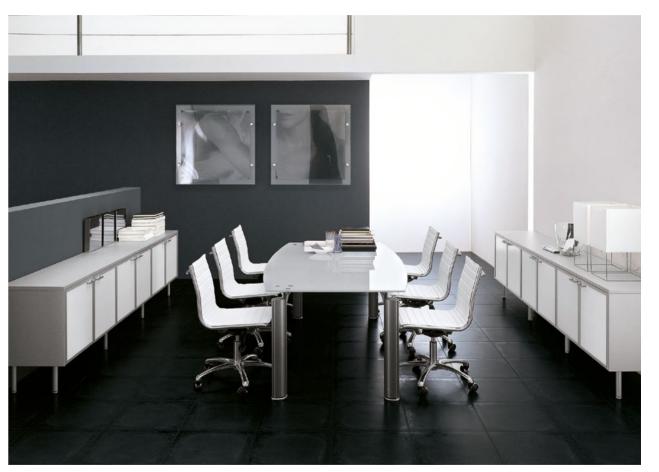

#### **NEGOTIATING TABLE**

The design of the external tension foot is more tension, which is also a new challenge in the structure.

The square and steady modeling and metal trimming combine together. Table is to fit small meeting room for 6-8 people.

#### **MEETING TABLES**

1) the conference table adopts the design elements of the class table, which not only meets the requirements of stable and atmospheric appearance, but also solves the inconvenience of the user's legs during the meeting.