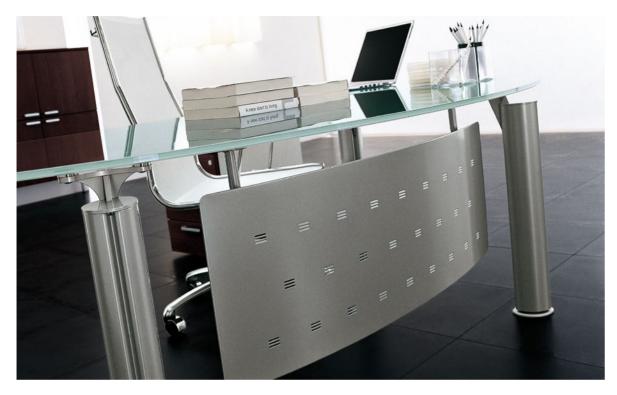

## Theo

Modern Contemporary

The design of Theo series products draws lessons from the appearance characteristics of Lamborghini.

The whole shape adopts the from of multi-cut surface, with a little metal decoration.

With the irregular cutting of the table to create a flexible shape, And create an elegant appearance with the cutting of the board feet.

Multi-section table shape, dark metal decoration, together with neutral colors, To show a sense of composure in the lightness and thinness of the system. Such as Lamborghini generally shows the quality and fashion style.