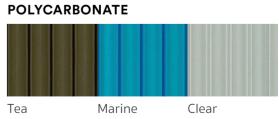

**MELAMINE FARIC EDGE BANDING** HANDLE METAL **LEATHER / VINYL ACRYLIC GLASS** 

**POLYCARBONATE** 

JU 04

Clear