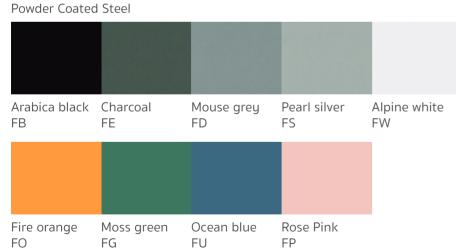

**MELAMINE FARIC EDGE BANDING** HANDLE METAL **LEATHER / VINYL ACRYLIC GLASS** 

**POLYCARBONATE** 

#### **EDGE-BANDING**

Rockworth

#### **METAL**

Tangerine

JU 21

Royal Blue

JU 22

Navy Blue

JU 23

Wood