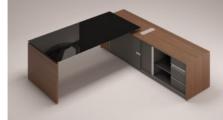

Beautiful, convenient and sufficient office storage,
perfect for daily office needs,
Quiet track drawers, hidden main box storage and other
equipment make the office environment more
hommization and intelligent.

By making technology integral to the table, Zen elements visual and physical obstructions and improves the free flow and exchange of ideas. The flipper on Zen's technology ports always remain flush with the table top, concealing plugs and jacks. Removable wire management panels offer convenient access and ample storage for wires and equipment on tables

#### **PERSONAL DESK**

Users can select material of top either absolute wooden grain pattern or pad as their taste.

There are 2 electric channels on the desk, and the user can select to install either Electric Socket, or Flipper Soft-Close and Grommet for Level Return and Level Cabinet Return table.