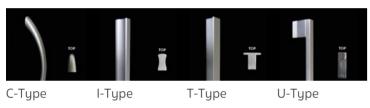

#### **NEGOTIATING TABLE**

The design of the external tension foot is more tension, which is also a new challenge in the structure.

The square and steady modeling and metal trimming combine together. Table is to fit small meeting room for 6-8 people.

#### **MEETING TABLES**

1) the conference table adopts the design elements of the class table, which not only meets the requirements of stable and atmospheric appearance, but also solves the inconvenience of the user's legs during the meeting.