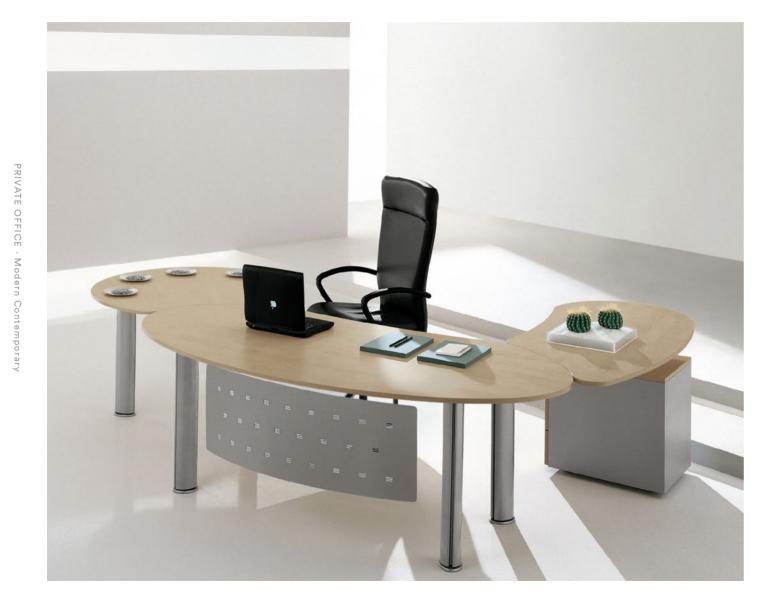

## Theo

Modern Contemporary

The design of Theo series products draws lessons from the appearance characteristics of Lamborghini.

The whole shape adopts the from of multi-cut surface, with a little metal decoration.

With the irregular cutting of the table to create a flexible shape, And create an elegant appearance with the cutting of the board feet.

Multi-section table shape, dark metal decoration, together with neutral colors, To show a sense of composure in the lightness and thinness of the system. Such as Lamborghini generally shows the quality and fashion style.