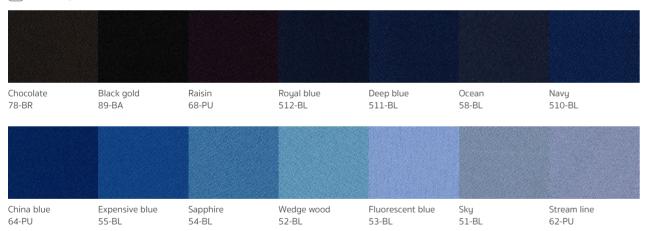

tige to important moments, where appeal and top design play a decisive role in optimizing time and work.









Modular table for important meetings and an extra detail: two units meet supported by a single leg, so all components can be used easily and comfortably in a space-saving area.

Meeting tables for small groups with 3 legs support organize the available space, determine the position or make the work surface available.





A square unit is introduced to provide space for files, ring binders or storage.

The storage unit can extend horizontally or vertically, thanks to the arrangement of its separate units, It has adjustable supporting legs.

**MELAMINE FARIC EDGE BANDING** HANDLE METAL **LEATHER / VINYL ACRYLIC GLASS** 

**POLYCARBONATE** 



#### MELAMINE



#### **FABRIC**





#### (G1) Newlight : Chairs / Panel













Rockworth



05

07

06

DM0747

01

FER830

07

G2 New Dimo2 : Sofa

DM0747

FER830

HPP947

06

11

02

FER830

08

## G2 New Allergen Proof1 : Sofa





06



Rockworth

ALG861 04

ALG861 05

ALG861 07

05

G2 New Allergen Proof2 : Sofa











06

02 03

G2 New Allergen Proof3 : Sofa







ALG863 01

ALG863 ALG863 03

G2 New Clinique Plus : Sofa

02









CNP352 01

CNP352 02

CNP352 03

CNP352 03

G2 New Cottolique : Sofa







CLQ732 02

CLQ732 04

CLQ732



: Sofa

KEE269

02

KEE269

03

G2 New Keen

KEE269

01



416 417

MATERIALS & FINISHES

MDH822

05

MDH822 07

MDH822

80



01

MLX648 08

02

MLX648

09

03



04

05

06



G2 New Modish1 : Sofa

MDH822

: Sofa

02

MDH822

04

MDH822

G2 New Sacco

01







03



U