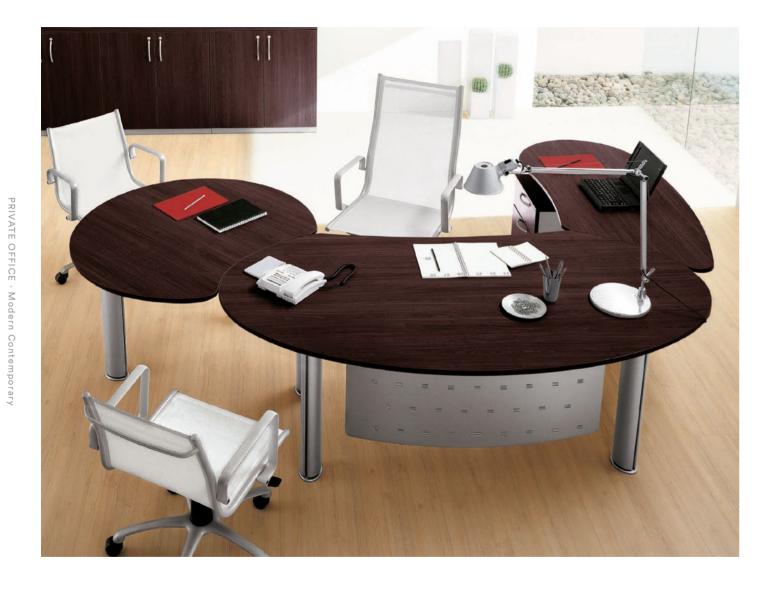

# Quinn

#### Modern Contemporary

Round arc and soft edge shape, magnificent appearance, echo your status and personality Only intelligent desk can adapt to the office rhythm in the information age.