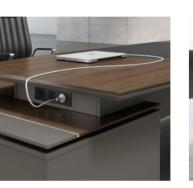

By making technology integral to the table, Zen elements visual and physical obstructions and improves the free flow and exchange of ideas. The flipper on Zen's technology ports always remain flush with the table top, concealing plugs and jacks. Removable wire management panels offer convenient access and ample storage for wires and equipment on tables

#### **PERSONAL DESK**

Users can select material of top either absolute wooden grain pattern or pad as their taste.

There are 2 electric channels on the desk, and the user can select to install either Electric Socket, or Flipper Soft-Close and Grommet for Level Return and Level Cabinet Return table.