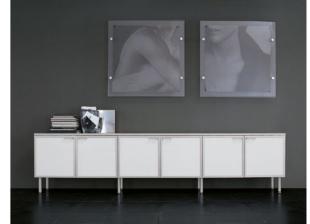

## CREDENZA SET (suite cabinet)

Suite cabinet has been created as an option for personal storage such as casual wears or suites. The user can be added to the left or right side as needs.

LEVEL CABINET RETURN TABLE

Zen is user-centric; designed to minimize efforts and reach by incorporating smart, intuitive storage areas that keep everything at the user's fingertips.

PRIVATE OFFICE · Modern

Modern Contemporary

Staring with the name TAO, balance and rationality are the underlying principles of this new range ofmanagement office furniture.