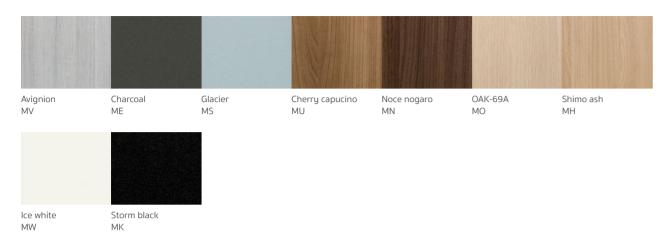

e glass top adds prestige to important moments, where appeal and top design play a decisive role in optimizing time and work.









Modular table for important meetings and an extra detail: two units meet supported by a single leg, so all components can be used easily and comfortably in a space-saving area.

Meeting tables for small groups with 3 legs support organize the available space, determine the position or make the work surface available.





A square unit is introduced to provide space for files, ring binders or storage.

The storage unit can extend horizontally or vertically, thanks to the arrangement of its separate units, It has adjustable supporting legs.

**MELAMINE FARIC EDGE BANDING** HANDLE METAL **LEATHER / VINYL ACRYLIC GLASS** 

**POLYCARBONATE** 



#### MELAMINE



#### **FABRIC**





#### (G1) Newlight : Chairs / Panel













Rockworth



05

07

06

DM0747

01

FER830

07

G2 New Dimo2 : Sofa

DM0747

FER830

HPP947

06

11

02

FER830

08

## G2 New Allergen Proof1 : Sofa





06



Rockworth

ALG861 04

ALG861 05

ALG861 07

05

G2 New Allergen Proof2 : Sofa











06

02 03

G2 New Allergen Proof3 : Sofa







ALG863 01

ALG863 ALG863 03

G2 New Clinique Plus : Sofa

02









CNP352 01

CNP352 02

CNP352 03

CNP352 03

G2 New Cottolique : Sofa







CLQ732 02

CLQ732 04

CLQ732



: Sofa

KEE269

02

KEE269

03

G2 New Keen

KEE269

01



416 417

MATERIALS & FINISHES

MDH822

05

MDH822 07

MDH822

80



01

MLX648 08

02

MLX648

09

03



04

05

06



G2 New Modish1 : Sofa

MDH822

: Sofa

02

MDH822

04

MDH822

G2 New Sac