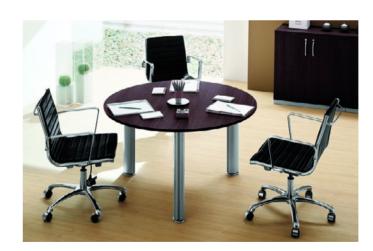

#### **NEGOTIATING TABLE**

The design of the external tension foot is more tension, which is also a new challenge in the structure.

The square and steady modeling and metal trimming combine together. Table is to fit small meeting room for 6-8 people.