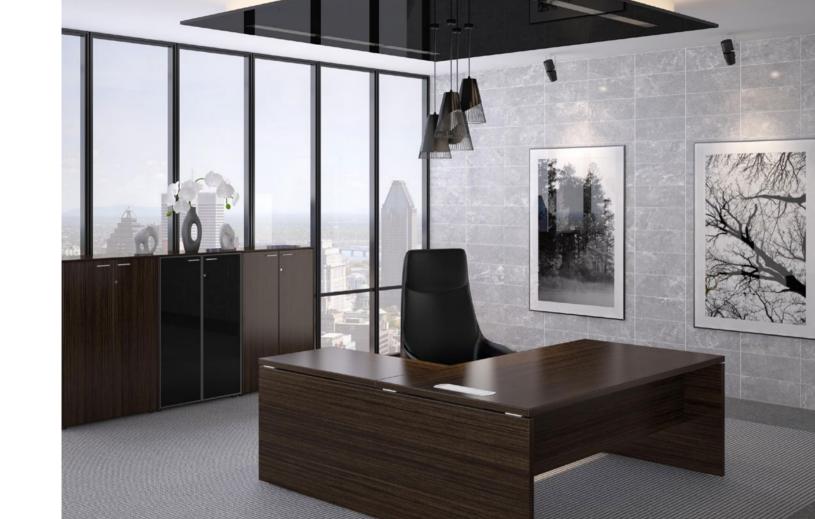

Zen is user-centric; designed to minimize efforts and reach by incorporating smart, intuitive storage areas that keep everything at the user's fingertips.

PRIVATE OFFICE · Modern

Modern Contemporary

Staring with the name TAO, balance and rationality are the underlying principles of this new range ofmanagement office furniture.

Tao represents exciting versatility in the search for balance, simplicity and sought-after rationality of design.

TAO contains both classic and modern elements integrating into one single range a product grounded both in tradition and highly innovative features. The result blends together two design concepts which have in common up-to-date design and the made-to-measure solution that today's workplace demands-flexible, customized and extremely functional.