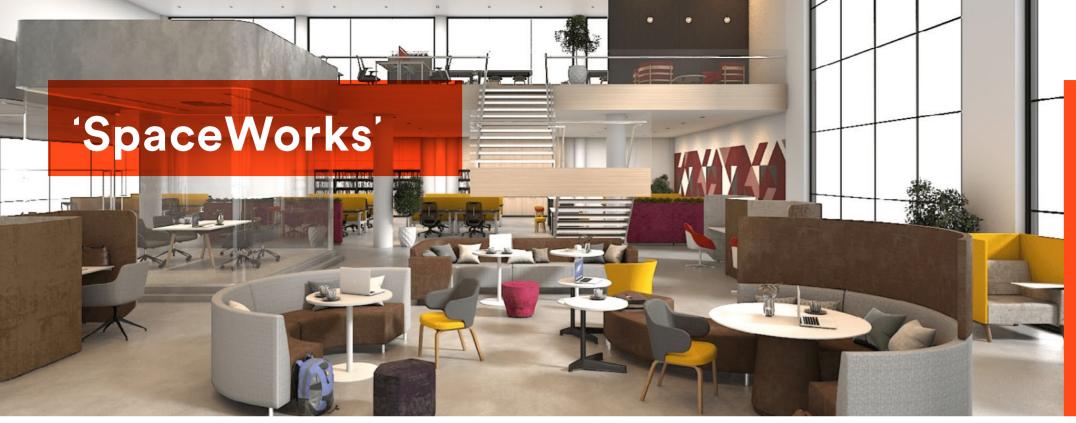

Office is the place where idea, creativity, innovation and success become real.

From here, we started the concept of 'SpaceWorks', the science of integrated solutions to create a modern office It is a place where people work, meet and connect.

The way we work has changed. From the rise of mobile knowledge workers to generational changes and technological advances, many forces are continuously impacting how and where we work.

Nowadays, people can work more flexibly than every before. To stay relevant in this fast-paced world, our work environments need to change. The concept of 'SpaceWorks' will be the solution to create an Modern working environment by merging the modern spaces with the digital solutions, companies can give their employee the flexibility to work in the way that they need. Our variety of furnitures along with technology solutions designed to promote communication, movement and employee health.

Our solutions also support your people working on a diverse range of activities, from deep thinking to knowledge sharing and collaboration. As a result, the organization, can enhance the experience of the employees, leading to better them collaboration, more innovation, and more knowledge-sharing while decreasing office space cost which in turn boosts business performance.