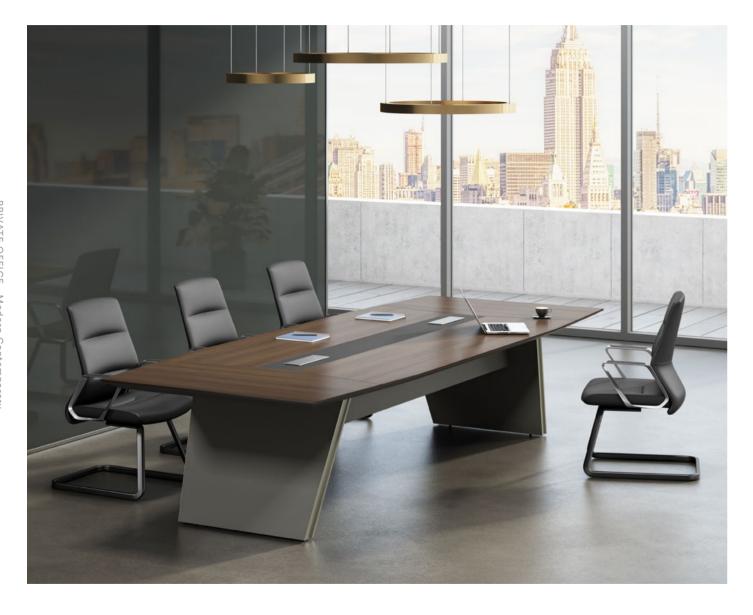

#### **NEGOTIATING TABLE**

The design of the external tension foot is more tension, which is also a new challenge in the structure.

The square and steady modeling and metal trimming combine together. Table is to fit small meeting room for 6-8 people.

#### **MEETING TABLES**

1) the conference table adopts the design elements of the class table, which not only meets the requirements of stable and atmospheric appearance, but also solves the inconvenience of the user's legs during the meeting.

2) customized special aluminum alloy sliding cover wire box is adopted to bring customers high-quality experience.

3) steel frame is built in the panel to enhance the stability of the structure.