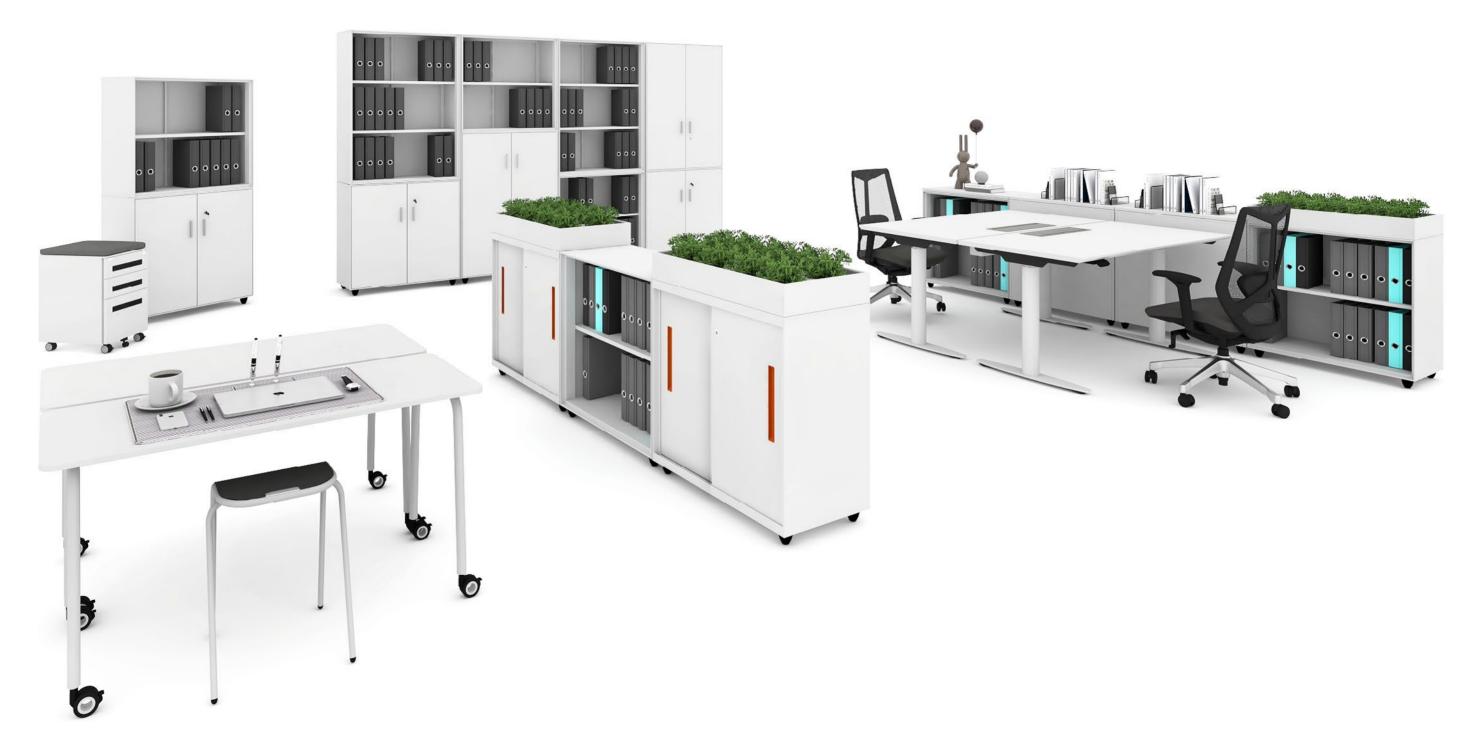

### **WOODEN STORAGES**

Maximize your organizational options without compromising valuable workspace. All of our storage portfolios are designed to blend with our systems, tables and desks.

# Stack

Steel Storages (Stackable)

To enhance workplace performance, the range of versatile storage system keeps work materials at hand. With STACK steel cabinets, the choices keep coming. Models include mobile pedestal, free standing book shelf cabinet, and lateral filing cabinet. Add it all up, and you have a very complete array of storage system to meet any functional and design requirement. STACK offers attractive combinations of choice and quality at a cost conscious price. Ideal for holding files and documents, STACK can be positioned under the work surface for handy individual storage, or placed outside workstations for archival or shared storage.

### THE OPEN SPACE

The open space office requires elements to separate the operative workspaces. These partitions must serve the needs of the different workstations and at the same time ensure them greater privacy. The modularity of the STACK series and its wide range both of sizes and accessories makes it ideal to respond effectively to these needs. STACK thus serves a dual purpose, as it combines the storage function with that of dividing the spaces and lending decor to the rooms.

# locker

The workforce and the office space is dynamics. Users are on the move, in and out of work. The personal storage requirement is increasing. More and more company require personal, and temporary storage for their staff.

The STACK, steel lockers, are available in different widths, height and finishes. It make STACK locker highly adaptable to all spaces and uses.

Maximize your organizational options without compromising valuable workspace. All of our storage portfolios are designed to blend with our systems, tables and desks.

### PEDESTALS

and modern.

Pedestals are the ideal complement to workstations. With its clear design and very high level of functionality– mobile, support, with lateral access, 3 drawers + file drawer etc. It is the mobile addition to office furniture that makes offices appear practical, flexible