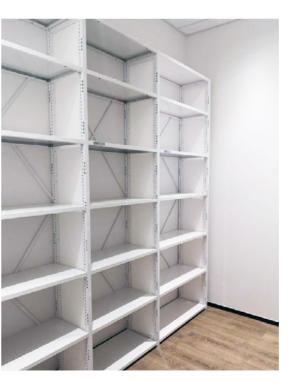

### **SHELVING SYSTEMS**

### **NOVA-SHELVE**

Nova Shelving is a lighter version with four-shelving systems. The post frame can both stay open or be fitted with plastics, plain steel panel or polypropylene panel. The shelve has the capacity to store products weighing up to 70 Kg with the ability to level the adjustable to 20 mm increments.

Nova Shelving will provide custom depths for special applications and also comes with standard optional accessories in the range of Cloth Rack, Drawer, Hanging file frame, and etc.