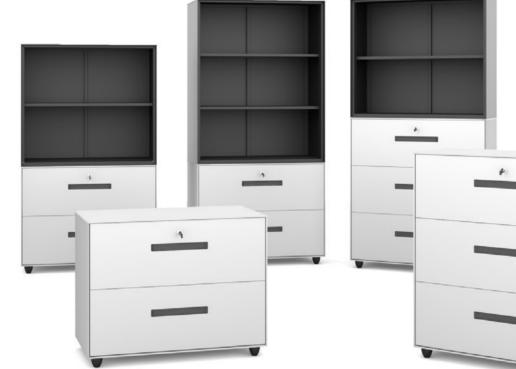

# Stack

Steel Storages (Stackable)

To enhance workplace performance, the range of versatile storage system keeps work materials at hand. With STACK steel cabinets, the choices keep coming. Models include mobile pedestal, free standing book shelf cabinet, and lateral filing cabinet. Add it all up, and you have a very complete array of storage system to meet any functional and design requirement. STACK offers attractive combinations of choice and quality at a cost conscious price. Ideal for holding files and documents, STACK can be positioned under the work surface for handy individual storage, or placed outside workstations for archival or shared storage.

### PEDESTALS

and modern.

Pedestals are the ideal complement to workstations. With its clear design and very high level of functionality– mobile, support, with lateral access, 3 drawers + file drawer etc. It is the mobile addition to office furniture that makes offices appear practical, flexible