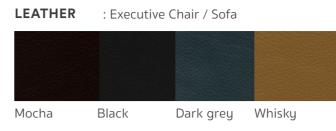

### VINYL : Executive Chair / Sofa

| Sand  | lvory | Tan   | Khaki |
|-------|-------|-------|-------|
| JU 01 | JU 16 | JU 18 | JU 19 |

| Cinnamon<br>JU 04 | Burgundy<br>Brown<br>JU 02 | Merlot<br>JU 11            | Tangerin<br>JU 21 |
|-------------------|----------------------------|----------------------------|-------------------|
|                   |                            |                            |                   |
| White<br>JU 15    | Black<br>JU 13             | Dark<br>Chocolate<br>JU 26 | Cafe<br>JU 12     |
| ACRYLIC           |                            | GLASS                      |                   |
|                   |                            |                            |                   |
| Clear             | Frosted white              | Black<br>GB                | White<br>GW       |