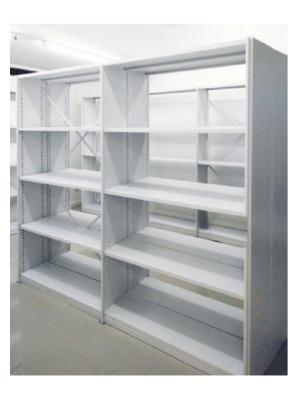

### **SHELVING SYSTEMS**

### **FLEXI-SHELVE**

Flexi-Shelf is a panel shelve system. The shelve consists of an advanced combination of steel and aluminum causing the shelf to withstand and store the products weighing up to 70 kg. With extra reinforcement bars that we can add under the shelves to increase the weight capacity up to 150 kg. The shelves will be able to adjust up and down by 20 mm increments along the shelving system.

Flexi-Shelf also comes with standard optional accessories in the range of Book shelf support, Dividers, Hanging Rack, and etc.