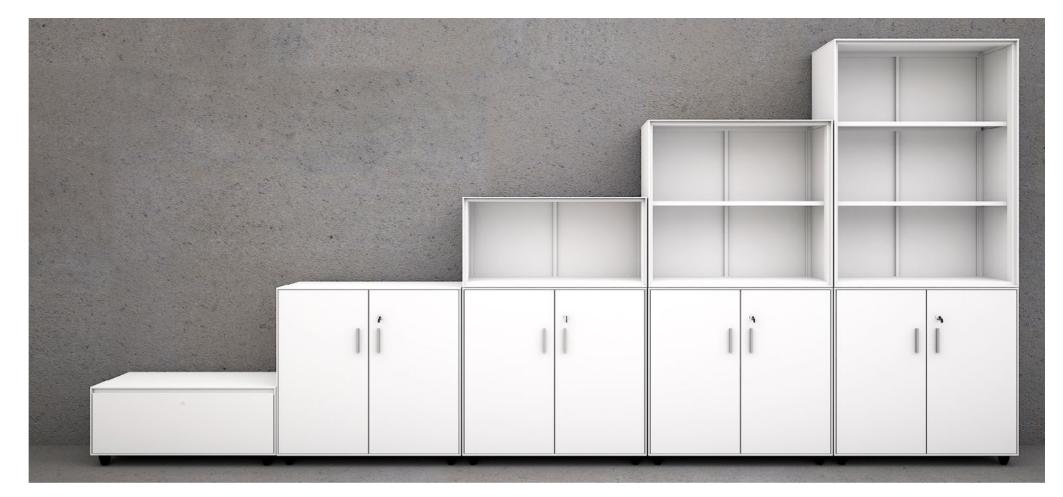

# Stack

Steel Storages (Stackable)

To enhance workplace performance, the range of versatile storage system keeps work materials at hand. With STACK steel cabinets, the choices keep coming. Models include mobile pedestal, free standing book shelf cabinet, and lateral filing cabinet. Add it all up, and you have a very complete array of storage system to meet any functional and design requirement. STACK offers attractive combinations of choice and quality at a cost conscious price. Ideal for holding files and documents, STACK can be positioned under the work surface for handy individual storage, or placed outside workstations for archival or shared storage.

### THE OPEN SPACE

The open space office requires elements to separate the operative workspaces. These partitions must serve the needs of the different workstations and at the same time ensure them greater privacy. The modularity of the STACK series and its wide range both of sizes and accessories makes it ideal to respond effectively to these needs. STACK thus serves a dual purpose, as it combines the storage function with that of dividing the spaces and lending decor to the rooms.