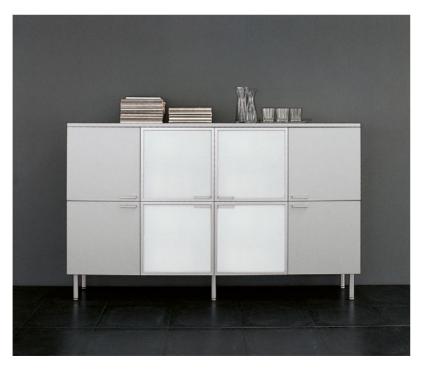

### **WOODEN STORAGES**

Maximize your organizational options without compromising valuable workspace. All of our storage portfolios are designed to blend with our systems, tables and desks.

The STACK, steel lockers, are available in different widths, height and finishes. It make STACK locker highly adaptable to all spaces and uses.

Maximize your organizational options without compromising valuable workspace. All of our storage portfolios are designed to blend with our systems, tables and desks.