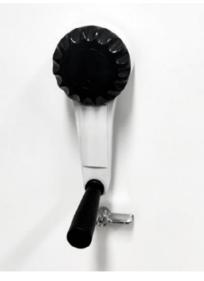

### **MECHANICAL DRIVE**

Mechanical-Drive units are an upgraded version of Hand-Drive. These units are suitable for a large storage area.

Mechanical units still consist of lightweight and strong construction material, with the use of high tensile aluminum and combination of high-quality woods and plastic.

The special design of these units added the crank handle function which makes moving heavy loads become much easier due to our advanced gear system.