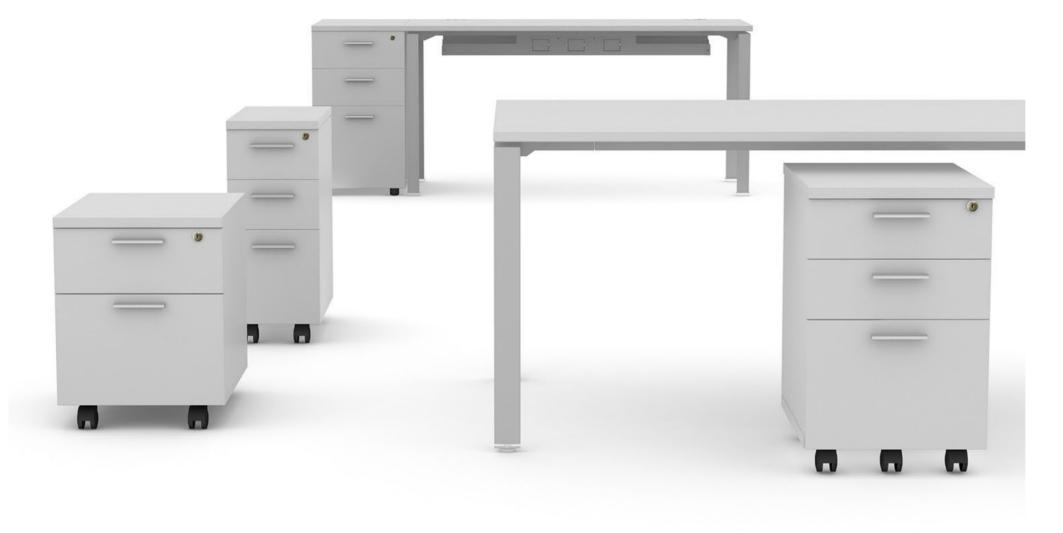

### PEDESTALS

and modern.

Pedestals are the ideal complement to workstations. With its clear design and very high level of functionality– mobile, support, with lateral access, 3 drawers + file drawer etc. It is the mobile addition to office furniture that makes offices appear practical, flexible