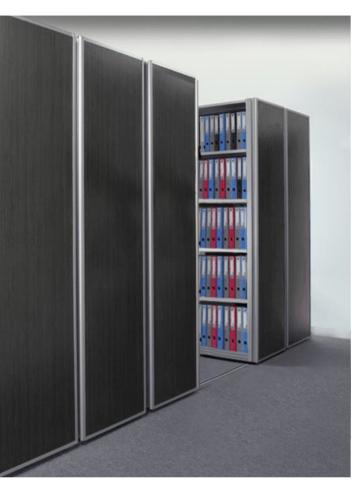

### **MOBILE SHELVING** SYSTEMS

### HAND DRIVE

With the basic standard storage solution system, the Hand-Drive unit is the key. It is suitable for limited storage areas and outstanding on long corridors.

Each unit consists of lightweight and strong construction material creating the units to slide effortlessly.