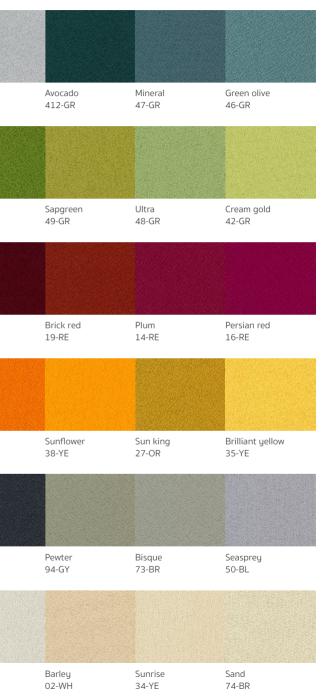

L       | Forest<br>45-GR      | Jade<br>43-GR       |
|                      |                      |                      |                     |
| Fresh green<br>41-GR | Lemon<br>31-YE       | Bordeaux<br>152-BR   | Ruby<br>18-RE       |
|                      |                      |                      |                     |
| Raja<br>15-RE        | Fortune red<br>17-RE | Mars red<br>20-OR    | Desert sun<br>22-OR |
|                      |                      |                      |                     |
| Damson<br>156-PU     | Night gold<br>97-GY  | Black pearl<br>98-GY | Grey<br>93-GY       |
|                      |                      |                      |                     |
| Seashell<br>71-BR    | Wheat<br>75-BR       | Cream<br>72-BR       | Pearl<br>01-WH      |



### (G1) Platinum : Panel

| $\bigcirc$                | . i and             |                    |                  |                      |                      |                     |
|---------------------------|---------------------|--------------------|------------------|----------------------|----------------------|---------------------|
|                           |                     |                    |                  |                      |                      |                     |
| Granite<br>P04            | Khaki<br>P03        | Dark orchid<br>P07 | Skyway<br>P17    | Midnight blue<br>P11 | Laguna<br>P16        | Spring green<br>P09 |
|                           |                     |                    |                  |                      |