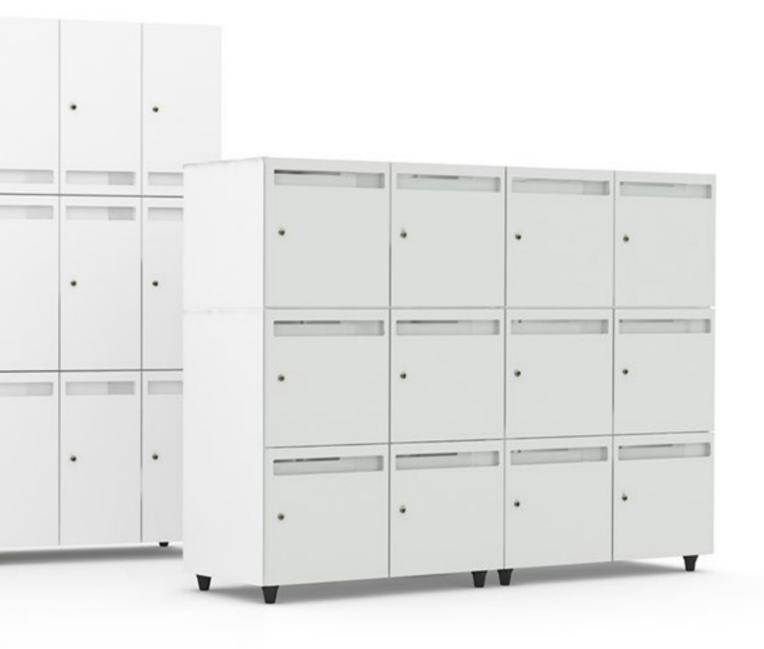

# locker

The workforce and the office space is dynamics. Users are on the move, in and out of work. The personal storage requirement is increasing. More and more company require personal, and temporary storage for their staff.

The STACK, steel lockers, are available in different widths, height and finishes. It make STACK locker highly adaptable to all spaces and uses.

Maximize your organizational options without compromising valuable workspace. All of our storage portfolios are designed to blend with our systems, tables and desks.

Available in one and two tones colors