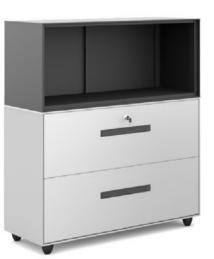

# Stack

Steel Storages (Stackable)

To enhance workplace performance, the range of versatile storage system keeps work materials at hand. With STACK steel cabinets, the choices keep coming. Models include mobile pedestal, free standing book shelf cabinet, and lateral filing cabinet. Add it all up, and you have a very complete array of storage system to meet any functional and design requirement. STACK offers attractive combinations of choice and quality at a cost conscious price. Ideal for holding files and documents, STACK can be positioned under the work surface for handy individual storage, or placed outside workstations for archival or shared storage.

### PEDESTALS

and modern.

Pedestals are the ideal complement to workstations. With its clear design and very high level of functionality– mobile, support, with lateral access, 3 drawers + file drawer etc. It is the mobile addition to office furniture that makes offices appear practical, flexible