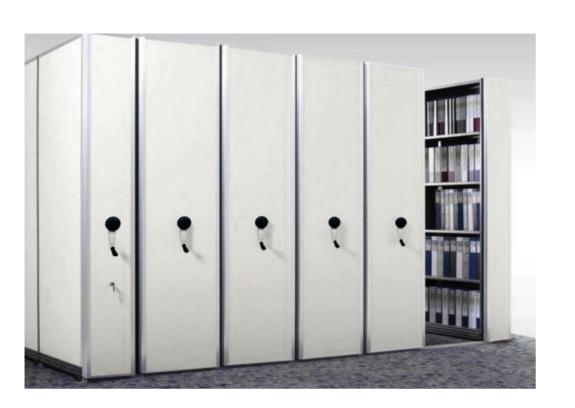

### **MECHANICAL DRIVE**

Mechanical-Drive units are an upgraded version of Hand-Drive. These units are suitable for a large storage area.

Mechanical units still consist of lightweight and strong construction material, with the use of high tensile aluminum and combination of high-quality woods and plastic.

The special design of these units added the crank handle function which makes moving heavy loads become much easier due to our advanced gear system.