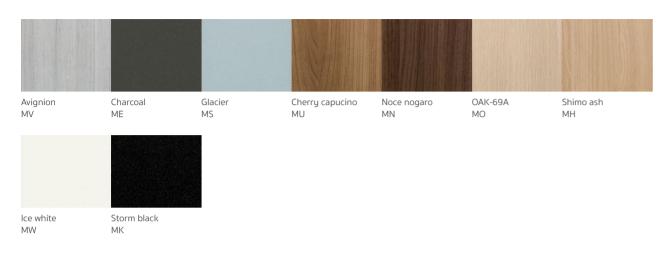

### EDGE-BANDING

| Noce nagaro | Cherry<br>capucino | Oak 69A  | Shimo ash |           |
|-------------|--------------------|----------|-----------|-----------|
|             |                    |          |           |           |
| Avinion     | Storm black        | Charcoal | Gracier   | Ice white |