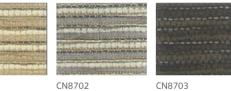

MATERIALS & FINISHES

CN9701

CN9702

CN9703

### Bamboo

: Classic Chair Only

CN8701

CN8703

| 2        | 1000          | - 8  |
|----------|---------------|------|
|          | 1             | - 5  |
|          | 20000         | 12   |
|          | A showing the | 12   |
| 5        | 10000         | - 8  |
| <b>1</b> | CALCULAR SE   | - 63 |
|          | 6 K           | - E  |
|          |               | - 65 |
|          |               | 15   |
|          | 1960 Page 19  | 10   |