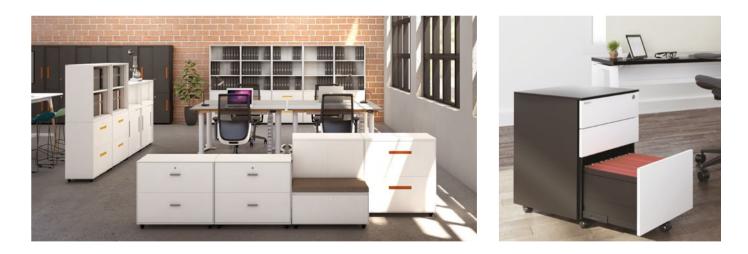

# Stack

Steel Storages (Stackable)

To enhance workplace performance, the range of versatile storage system keeps work materials at hand. With STACK steel cabinets, the choices keep coming. Models include mobile pedestal, free standing book shelf cabinet, and lateral filing cabinet. Add it all up, and you have a very complete array of storage system to meet any functional and design requirement. STACK offers attractive combinations of choice and quality at a cost conscious price. Ideal for holding files and documents, STACK can be positioned under the work surface for handy individual storage, or placed outside workstations for archival or shared storage.

### THE OPEN SPACE

The open space office requires elements to separate the operative workspaces. These partitions must serve the needs of the different workstations and at the same time ensure them greater privacy. The modularity of the STACK series and its wide range both of sizes and accessories makes it ideal to respond effectively to these needs. STACK thus serves a dual purpose, as it combines the storage function with that of dividing the spaces and lending decor to the rooms.

### PEDESTALS

and modern.

Pedestals are the ideal complement to workstations. With its clear design and very high level of functionality– mobile, support, with lateral access, 3 drawers + file drawer etc. It is the mobile addition to office furniture that makes offices appear practical, flexible