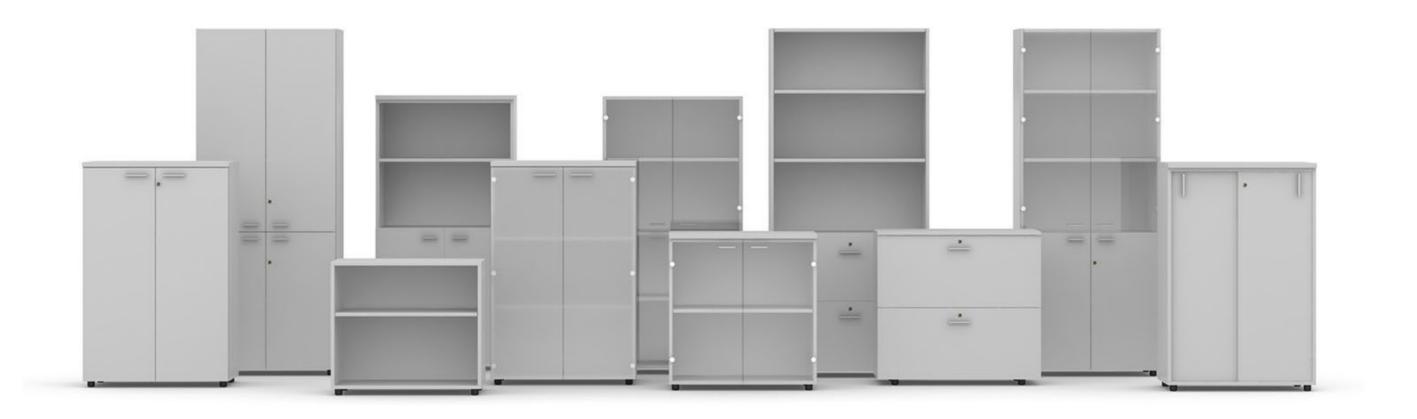

### **WOODEN STORAGES**

Maximize your organizational options without compromising valuable workspace. All of our storage portfolios are designed to blend with our systems, tables and desks.

# Stack

Steel Storages (Stackable)

To enhance workplace performance, the range of versatile storage system keeps work materials at hand. With STACK steel cabinets, the choices keep coming. Models include mobile pedestal, free standing book shelf cabinet, and lateral filing cabinet. Add it all up, and you have a very complete array of storage system to meet any functional and design requirement. STACK offers attractive combinations of choice and quality at a cost conscious price. Ideal for holding files and documents, STACK can be positioned under the work surface for handy individual storage, or placed outside workstations for archival or shared storage.

### THE OPEN SPACE

The open space office requires elements to separate the operative workspaces. These partitions must serve the needs of the different workstations and at the same time ensure them greater privacy. The modularity of the STACK series and its wide range both of sizes and accessories makes it ideal to respond effectively to these needs. STACK thus serves a dual purpose, as it combines the storage function with that of dividing the spaces and lending decor to the rooms.