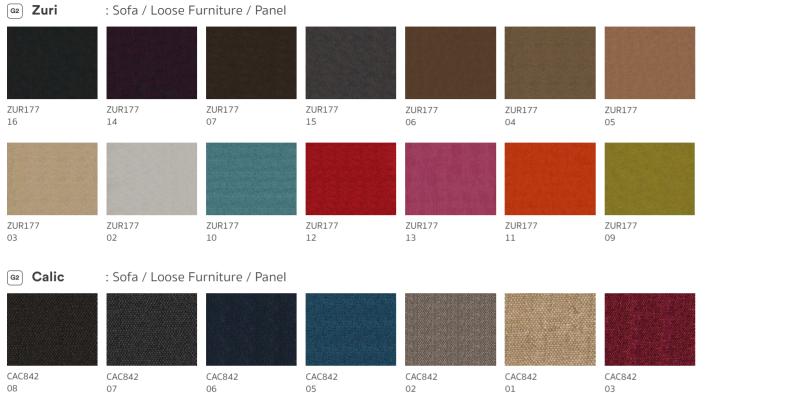

### GI Newlight : Chairs / Panel

| Chocolate<br>78-BR  | Black gold<br>89-BA     | Raisin<br>68-PU   | Royal blue<br>512-BL | Deep blue<br>511-BL       | Ocean<br>58-BL | Navy<br>510-BL       |
|---------------------|-------------------------|-------------------|----------------------|---------------------------|----------------|----------------------|
|                     |                         |                   |                      |                           |                |                      |
|                     |                         |                   |                      |                           |                |                      |
| China blue<br>64-PU | Expensive blue<br>55-BL | Sapphire<br>54-BL | Wedge wood<br>52-BL  | Fluorescent blue<br>53-BL | Sky<br>51-BL   | Stream line<br>62-PU |

### (GT) **Newlight** : Chairs / Panel

|                      | : Chairs / Pane      | 1                    |                     |
|----------------------|----------------------|----------------------|---------------------|
|                      |                      |                      |                     |
| Spring<br>57-BL      | Silver<br>91-GY      | Bluegrass<br>44-GR   | Cool grey<br>90-GY  |
|                      |                      |                      |                     |
| Atlantis<br>56-BL    | Emery<br>59-BL       | Forest<br>45-GR      | Jade<br>43-GR       |
|                      |                      |                      |                     |
| Fresh green<br>41-GR | Lemon<br>31-YE       | Bordeaux<br>152-BR   | Ruby<br>18-RE       |
|                      |                      |                      |                     |
| Raja<br>15-RE        | Fortune red<br>17-RE | Mars red<br>20-OR    | Desert sun<br>22-OR |
|                      |                      |                      |                     |
| Damson<br>156-PU     | Night gold<br>97-GY  | Black pearl<br>98-GY | Grey<br>93-GY       |
|                      |                      |                      |                     |
| Seashell<br>71-BR    | Wheat<br>75-BR       | Cream<br>72-BR       | Pearl<br>01-WH      |

### (G1) Platinum : Panel

| $\bigcirc$                | . i and             |                    |                  |                      |                      |                     |
|---------------------------|---------------------|--------------------|------------------|----------------------|----------------------|---------------------|
|                           |                     |                    |                  |                      |                      |                     |
| Granite<br>P04            | Khaki<br>P03        | Dark orchid<br>P07 | Skyway<br>P17    | Midnight blue<br>P11 | Laguna<br>P16        | Spring green<br>P09 |
|                           |                     |                    |                  |                      |                      |                     |
| Olive<br>P10              | Deep Crimson<br>P06 | Hibiscus<br>P15    | Umber<br>P14     | Honeycomb<br>P18     | Golden orange<br>P05 | Wheat<br>P13        |
| Chalk<br>P12<br>GI Season | : Panel             |                    |                  |                      |                      |                     |
|                           |                     |                    |                  |                      |                      |                     |
| Amber<br>SE05             | Black<br>SE15       | Grey<br>SE03       | Sapphire<br>SE13 | Deep sea<br>SE07     | Aqua<br>SE10         | Sky<br>SE12         |
|                           |                     |                    |                  |                      |                      |                     |
| Silver<br>SE02            | Meadow<br>SE09      | Leaf<br>SE08       | Flame<br>SE11    | Peach<br>SE06        | Pearl<br>SE01        | lvory<br>SE04       |

GI Golden land : Panel Sand 01-WH Pagoda 22-OR Lake 42-GR Golden carpet 32-YE Tropical 78-BR Valley 88-BA Paradise Lagoon 96-GY 93-GY G2 Roma : Panel Silver R-11 Oxford Sand Golden R-12 R-13 R-14 Ash R-17 Breeze R-18 Cocoa Maroon R-19 R-20 Midnight R-23 Lake R-25 Fire work R-24