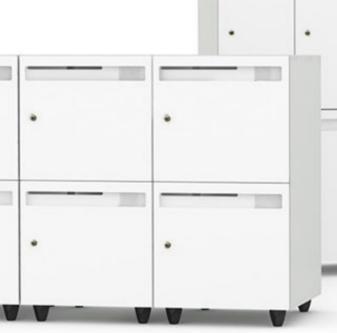

# locker

The workforce and the office space is dynamics. Users are on the move, in and out of work. The personal storage requirement is increasing. More and more company require personal, and temporary storage for their staff.

The STACK, steel lockers, are available in different widths, height and finishes. It make STACK locker highly adaptable to all spaces and uses.

Maximize your organizational options without compromising valuable workspace. All of our storage portfolios are designed to blend with our systems, tables and desks.

Available in one and two tones colors