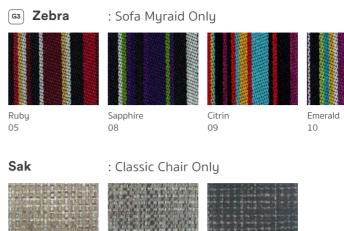

### Bamboo

: Classic Chair Only

CN8701

CN8703

| 2        | 1000          | - 8  |
|----------|---------------|------|
|          | 1             | - 5  |
|          | 20000         | 12   |
|          | A showing the | 12   |
| 5        | 10000         | - 8  |
| <b>1</b> | CALCULAR SE   | - 63 |
|          | 6 K           | - E  |
|          |               | - 65 |
|          |               | 15   |
|          | 1960 Page 19  | 10   |