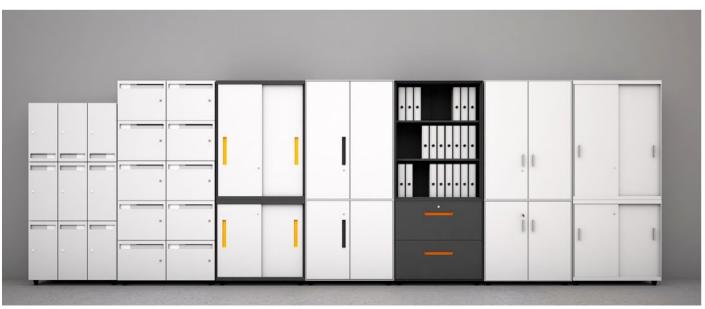

### COMPACTUS

**STEEL STORAGES (STACKABLE)** 

### **WOODEN STORAGES**

Maximize your organizational options without compromising valuable workspace. All of our storage portfolios are designed to blend with our systems, tables and desks.

# Stack

Steel Storages (Stackable)

To enhance workplace performance, the range of versatile storage system keeps work materials at hand. With STACK steel cabinets, the choices keep coming. Models include mobile pedestal, free standing book shelf cabinet, and lateral filing cabinet. Add it all up, and you have a very complete array of storage system to meet any functional and design requirement. STACK offers attractive combinations of choice and quality at a cost conscious price. Ideal for holding files and documents, STACK can be positioned under the work surface for handy individual storage, or placed outside workstations for archival or shared storage.

### THE OPEN SPACE

The open space office requires elements to separate the operative workspaces. These partitions must serve the needs of the different workstations and at the same time ensure them greater privacy. The modularity of the STACK series and its wide range both of sizes and accessories makes it ideal to respond effectively to these needs. STACK thus serves a dual purpose, as it combines the storage function with that of dividing the spaces and lending decor to the rooms.

# locker

The workforce and the office space is dynamics. Users are on the move, in and out of work. The personal storage requirement is increasing. More and more company require personal, and temporary storage for their staff.

The STACK, steel lockers, are available in different widths, height and finishes. It make STACK locker highly adaptable to all spaces and uses.

Maximize your organizational options without compromising valuable workspace. All of our storage portfolios are designed to blend with our systems, tables and desks.