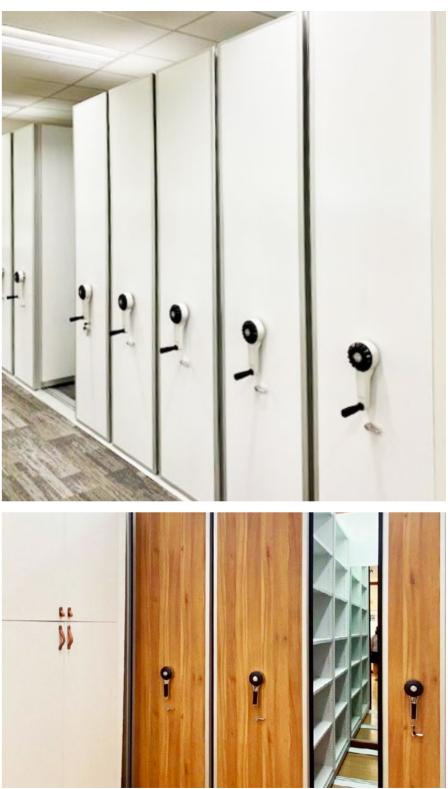

### **MOBILE SHELVING** SYSTEMS

### HAND DRIVE

With the basic standard storage solution system, the Hand-Drive unit is the key. It is suitable for limited storage areas and outstanding on long corridors.

Each unit consists of lightweight and strong construction material creating the units to slide effortlessly.

Desegregate handles prevent any obstructions into working spaces and possess uniform appearance.

### **MECHANICAL DRIVE**

Mechanical-Drive units are an upgraded version of Hand-Drive. These units are suitable for a large storage area.

Mechanical units still consist of lightweight and strong construction material, with the use of high tensile aluminum and combination of high-quality woods and plastic.

The special design of these units added the crank handle function which makes moving heavy loads become much easier due to our advanced gear system.