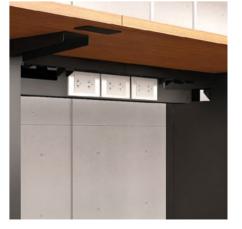

#### MID FOLD

Thinking big with the middle-folded frame which was designed for larger table top.

The spacious cable channel for installing socket modules can be added to the table in the center of the understructure too. The applications are therefore perfect for all-sided access to the table and fit from temporary work spaces, to tables for meetings or conferencing.