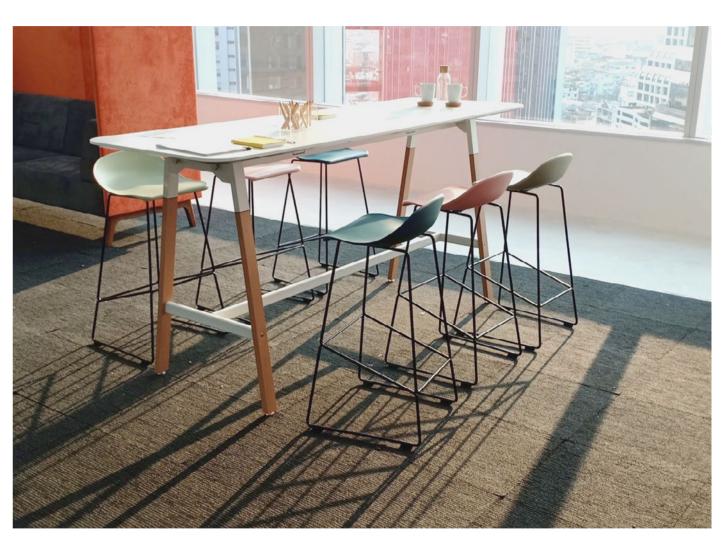

## Flow

Collaborative Tables

Everyday working life, Workplaces need adaptable work environments that offer variety and choice. The modern office has evolved into a place of collaborative and social environments to better foster inspiration, happiness, and productivity from workers.

## Flowdual

Collaborative Tables

FLOW, dual table, a double-layer is designed to shape space and support innovation for community space. FLOW lets people easily shift between sitting to standing, and promote collaboration and creativity.

Design Choices : Mix and Match

Top and base : material options to suit your space

Leg base : options in powder-coated, are available in

color and wood textured design.

Table: included 2 power outlets.

FLOW Dual table