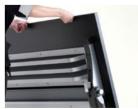

Folding Button

Fold | Unfold

Belonging Shelf

Ganging Mechanism

#### Rockworth

A new dimension to the concept of training, collaborative and conference areas. In a simple lift the lever, the table top can be tipped up and the base with lockable castors can turned teh table unmoved. The tables are not just easy to move, but also compactly nest one with another with ganging set.