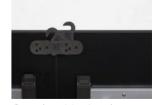

Folding Button

Fold | Unfold

Belonging Shelf

Ganging Mechanism

#### Rockworth

A new dimension to the concept of training, collaborative and conference areas. In a simple lift the lever, the table top can be tipped up and the base with lockable castors can turned teh table unmoved. The tables are not just easy to move, but also compactly nest one with another with ganging set.