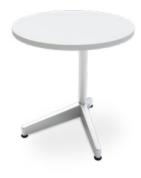

## COFFEE TABLES

Side & Occasional

HAF Table for work W620 D620 H650

CUBE Wooden top W600 D600 H350 W1200 D600 H350

HAF Large coffee table W1300 D750 H380

HAF Round coffee table W700 D700 H380