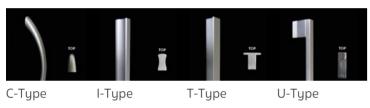

#### Working Tables

Everyday working life, Working Table is designed to shape space and support innovation. Simple shape makes it easy to adapts over time to a variety of practical workspace needs.

Square table

W/D700/580/900 H740/1050

DISC Round table

DIA 700/800/900 H740/1050

DISC (2 Columns) High table

W1400 D600 H1050

DISC (3 Columns) High table

W2800 D600 H1050

Side & Occasiona