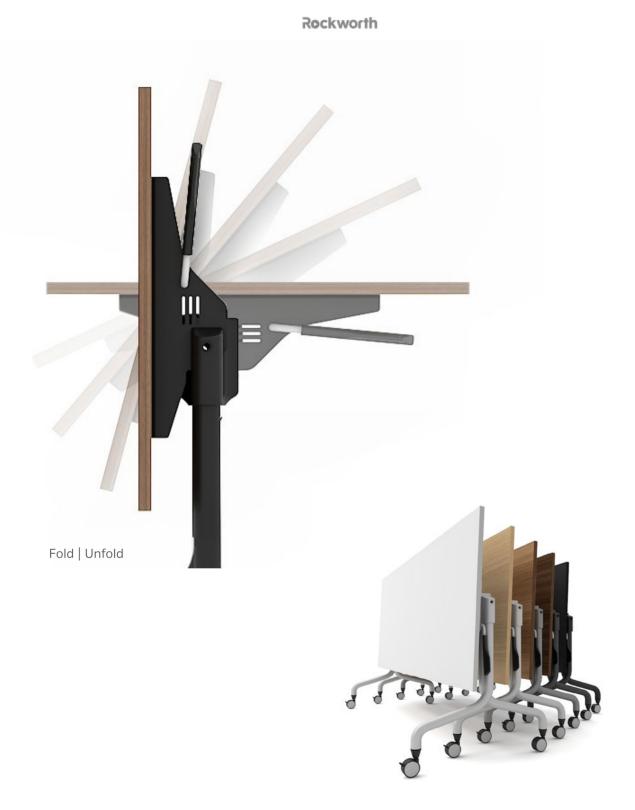

Folding Button

Fold | Unfold

Belonging Shelf

Ganging Mechanism

#### **TRAINING**

Mobile freestanding table, connectable with ganging set for more sturdiness. Complete the innumerable forms with trapezoid and hexagon table to upgrade the standard row configuration. With trapezoid shape table at the middle, a sine wave configuration is created, hence an effective training atmosphere are in your control. Personal belongings are finely organized in belonging shelf.

#### Rockworth

A new dimension to the concept of training, collaborative and conference areas. In a simple lift the lever, the table top can be tipped up and the base with lockable castors can turned teh table unmoved. The tables are not just easy to move, but also compactly nest one with another with ganging set.

#### **FRONT FOLD**

Mobile front folded-table range with flip-top table tops, which lock automatically in a horizontal and vertical position. With a ganging connector, the models are a sound choice for multi-use spaces designed for interactive class room, meeting or dynamic conference types in settings where people convene for meetings, workshops and projects.