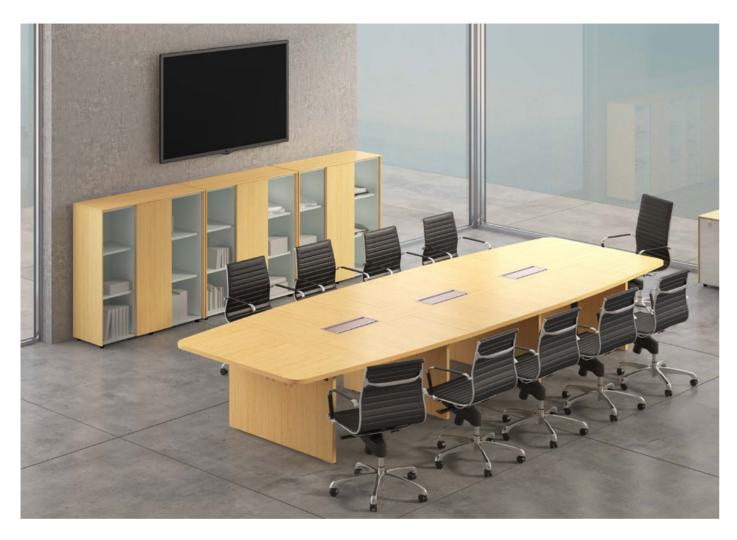

**CONFERENCE** 

COLLABORATION

Meeting space that harness team synergy and serendipity to drive creativity and innovation.

#### CONFERENCE

Meticulously designed for intensive and collaborative communication, thus the conference form creating synergy ideas and solutions within a group of colleagues. Extendable

#### CONFERENCE

Meticulously designed for intensive and collaborative communication, thus the conference form creating synergy ideas and solutions within a group of colleagues. Extendable seat capacity is plausible, as needed. High flexibility to arrange in either open or close configuration per selection from varies sizes of table.