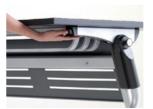

Folding Button

Fold | Unfold

Belonging Shelf

Ganging Mechanism

#### Rockworth

A new dimension to the concept of training, collaborative and conference areas. In a simple lift the lever, the table top can be tipped up and the base with lockable castors can turned teh table unmoved. The tables are not just easy to move, but also compactly nest one with another with ganging set.