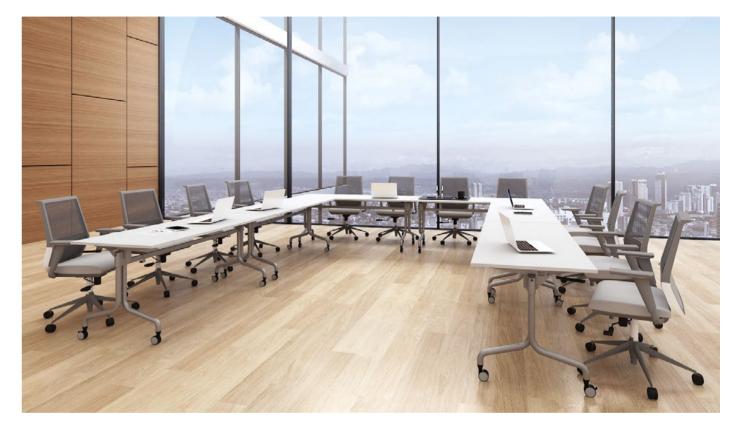

**CONFERENCE** 

COLLABORATION

Meeting space that harness team synergy and serendipity to drive creativity and innovation.

## Flow

Collaborative Tables

Everyday working life, Workplaces need adaptable work environments that offer variety and choice. The modern office has evolved into a place of collaborative and social environments to better foster inspiration, happiness, and productivity from workers.

## Flowdual

Collaborative Tables

FLOW, dual table, a double-layer is designed to shape space and support innovation for community space. FLOW lets people easily shift between sitting to standing, and promote collaboration and creativity.