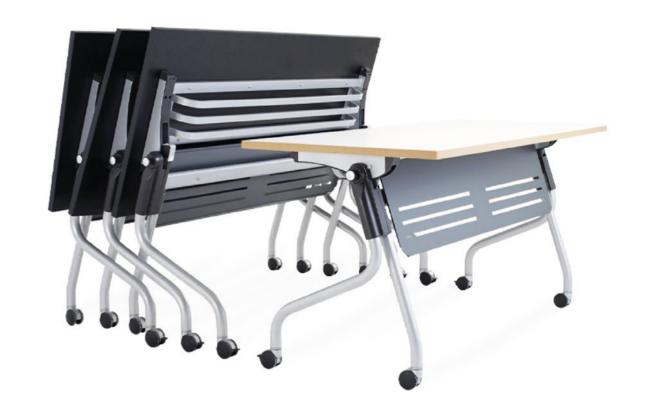

## TRAINING TABLE

Ideal for a swift change the workspace to perfectly match each collaborative patterns; training, lecturing, classroom, workshop session, discussion, group meeting, conferencing, convention, presentation and etc.

#### **TRAINING**

Mobile freestanding table, connectable with ganging set for more sturdiness. Complete the innumerable forms with trapezoid and hexagon table to upgrade the standard row configuration. With trapezoid shape table at the middle, a sine wave configuration is created, hence an effective training atmosphere are in your control. Personal belongings are finely organized in belonging shelf.

#### Rockworth

A new dimension to the concept of training, collaborative and conference areas. In a simple lift the lever, the table top can be tipped up and the base with lockable castors can turned teh table unmoved. The tables are not just easy to move, but also compactly nest one with another with ganging set.

#### **FRONT FOLD**

Mobile front folded-table range with flip-top table tops, which lock automatically in a horizontal and vertical position. With a ganging connector, the models are a sound choice for multi-use spaces designed for interactive class room, meeting or dynamic conference types in settings where people convene for meetings, workshops and projects.