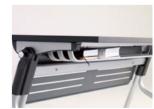

Folding Button

Fold | Unfold

Belonging Shelf

Ganging Mechanism

#### **TRAINING**

Mobile freestanding table, connectable with ganging set for more sturdiness. Complete the innumerable forms with trapezoid and hexagon table to upgrade the standard row configuration. With trapezoid shape table at the middle, a sine wave configuration is created, hence an effective training atmosphere are in your control. Personal belongings are finely organized in belonging shelf.