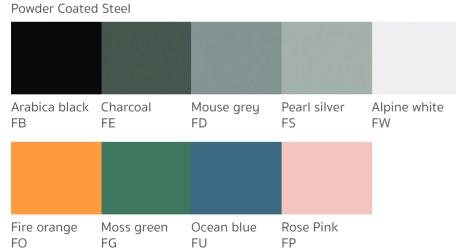

#### **METAL**

Tangerine

JU 21

Royal Blue

JU 22

Navy Blue

JU 23

Wood

JU 05

GB

Merlot

JU 11

Frosted white

Burgundy

Brown

Cinnamon

JU 04

Clear