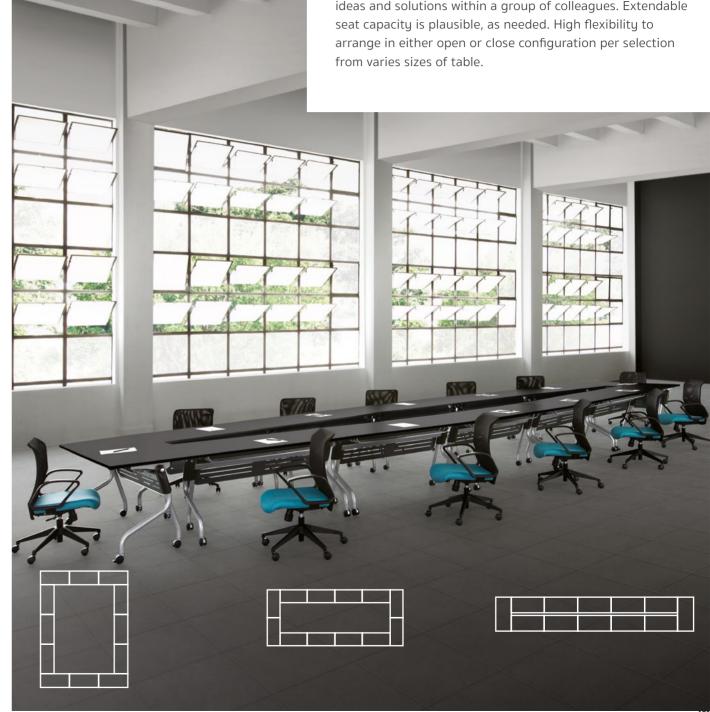

#### CONFERENCE

Meticulously designed for intensive and collaborative communication, thus the conference form creating synergy ideas and solutions within a group of colleagues. Extendable seat capacity is plausible, as needed. High flexibility to arrange in either open or close configuration per selection from varies sizes of table.