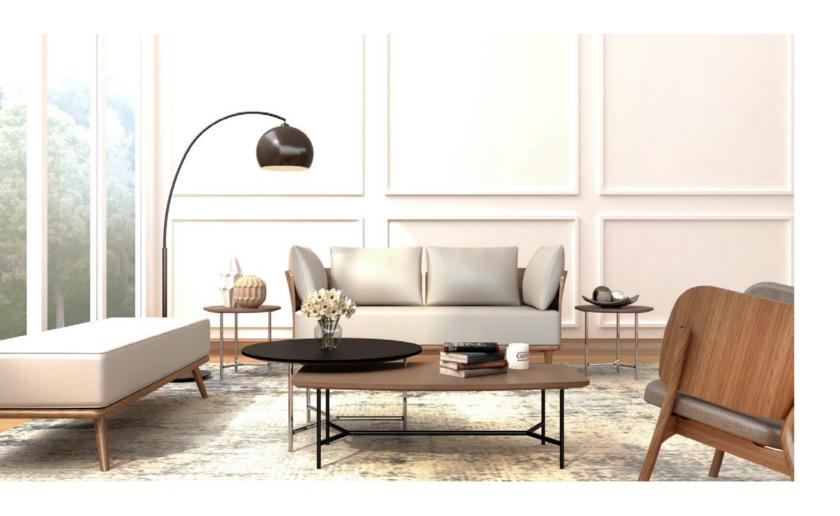

## Flow

Collaborative Tables

Everyday working life, Workplaces need adaptable work environments that offer variety and choice. The modern office has evolved into a place of collaborative and social environments to better foster inspiration, happiness, and productivity from workers.

## Flowdual

Collaborative Tables

FLOW, dual table, a double-layer is designed to shape space and support innovation for community space. FLOW lets people easily shift between sitting to standing, and promote collaboration and creativity.

Design Choices : Mix and Match

Top and base : material options to suit your space

Leg base : options in powder-coated, are available in

color and wood textured design.

Table: included 2 power outlets.

FLOW Dual table