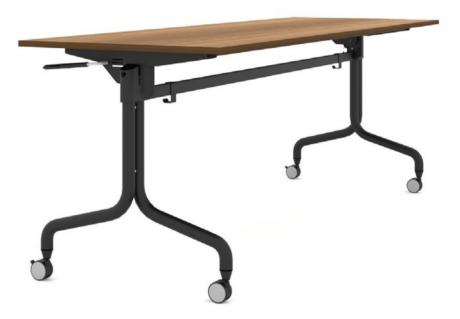

#### Rockworth

A new dimension to the concept of training, collaborative and conference areas. In a simple lift the lever, the table top can be tipped up and the base with lockable castors can turned teh table unmoved. The tables are not just easy to move, but also compactly nest one with another with ganging set.

#### **FRONT FOLD**

Mobile front folded-table range with flip-top table tops, which lock automatically in a horizontal and vertical position. With a ganging connector, the models are a sound choice for multi-use spaces designed for interactive class room, meeting or dynamic conference types in settings where people convene for meetings, workshops and projects.