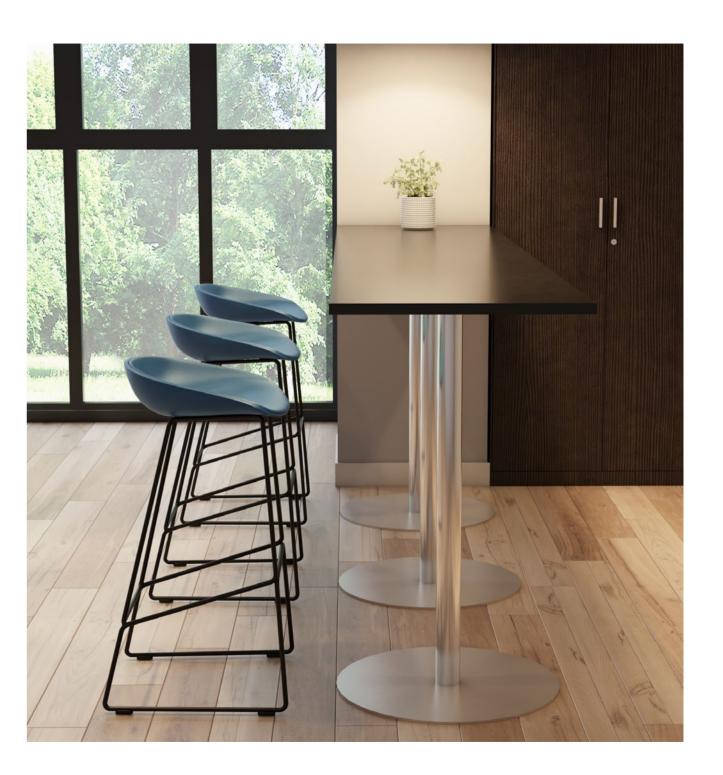

## Flow

Collaborative Tables

Everyday working life, Workplaces need adaptable work environments that offer variety and choice. The modern office has evolved into a place of collaborative and social environments to better foster inspiration, happiness, and productivity from workers.

## Flowdual

Collaborative Tables

FLOW, dual table, a double-layer is designed to shape space and support innovation for community space. FLOW lets people easily shift between sitting to standing, and promote collaboration and creativity.

Design Choices : Mix and Match

Top and base : material options to suit your space

Leg base : options in powder-coated, are available in

color and wood textured design.

Table: included 2 power outlets.

FLOW Dual table