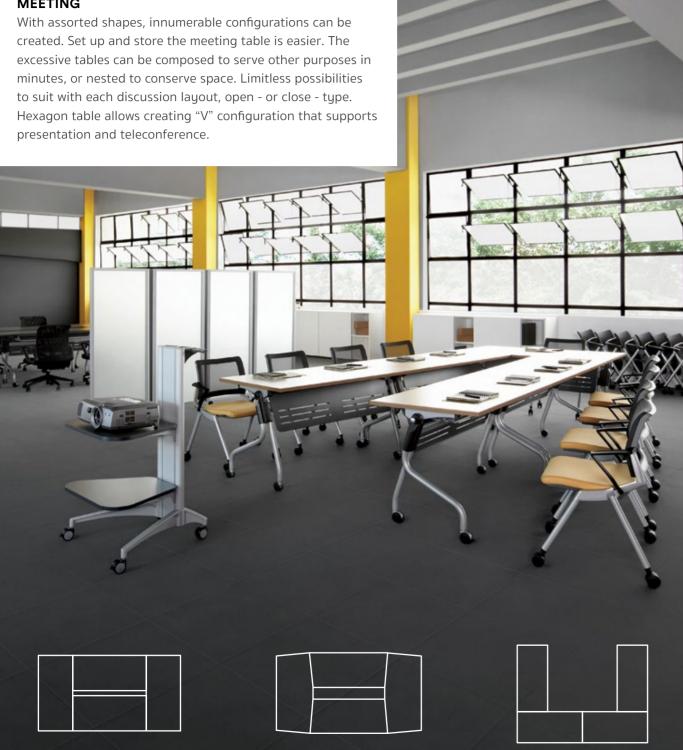

#### **MEETING**

With assorted shapes, innumerable configurations can be created. Set up and store the meeting table is easier. The excessive tables can be composed to serve other purposes in minutes, or nested to conserve space. Limitless possibilities to suit with each discussion layout, open - or close - type. Hexagon table allows creating "V" configuration that supports presentation and teleconference.