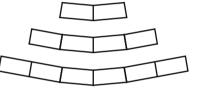

#### **TRAINING**

Mobile freestanding table, connectable with ganging set for more sturdiness. Complete the innumerable forms with trapezoid and hexagon table to upgrade the standard row configuration. With trapezoid shape table at the middle, a sine wave configuration is created, hence an effective training atmosphere are in your control. Personal belongings are finely organized in belonging shelf.