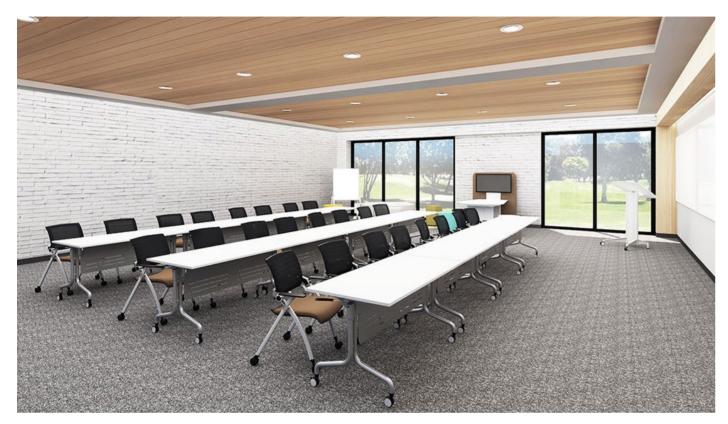

## TRAINING TABLE

Ideal for a swift change the workspace to perfectly match each collaborative patterns; training, lecturing, classroom, workshop session, discussion, group meeting, conferencing, convention, presentation and etc.

#### **TRAINING**

Mobile freestanding table, connectable with ganging set for more sturdiness. Complete the innumerable forms with trapezoid and hexagon table to upgrade the standard row configuration. With trapezoid shape table at the middle, a sine wave configuration is created, hence an effective training atmosphere are in your control. Personal belongings are finely organized in belonging shelf.