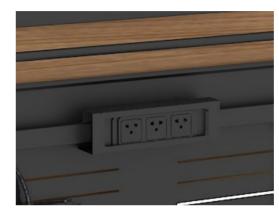

#### MID FOLD

Thinking big with the middle-folded frame which was designed for larger table top.

The spacious cable channel for installing socket modules can be added to the table in the center of the understructure too. The applications are therefore perfect for all-sided access to the table and fit from temporary work spaces, to tables for meetings or conferencing.

Power Socket

Bottle Holder

Purse Hanger

Ganging Mechanism