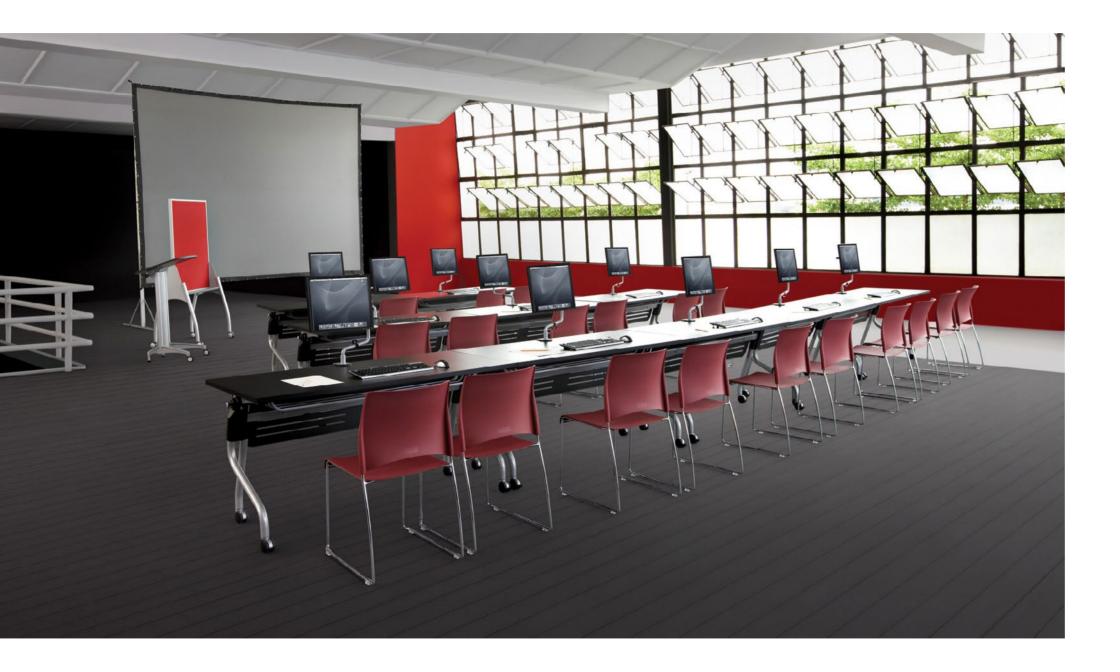

## TRAINING TABLE

Ideal for a swift change the workspace to perfectly match each collaborative patterns; training, lecturing, classroom, workshop session, discussion, group meeting, conferencing, convention, presentation and etc.

#### **TRAINING**

Mobile freestanding table, connectable with ganging set for more sturdiness. Complete the innumerable forms with trapezoid and hexagon table to upgrade the standard row configuration. With trapezoid shape table at the middle, a sine wave configuration is created, hence an effective training atmosphere are in your control. Personal belongings are finely organized in belonging shelf.