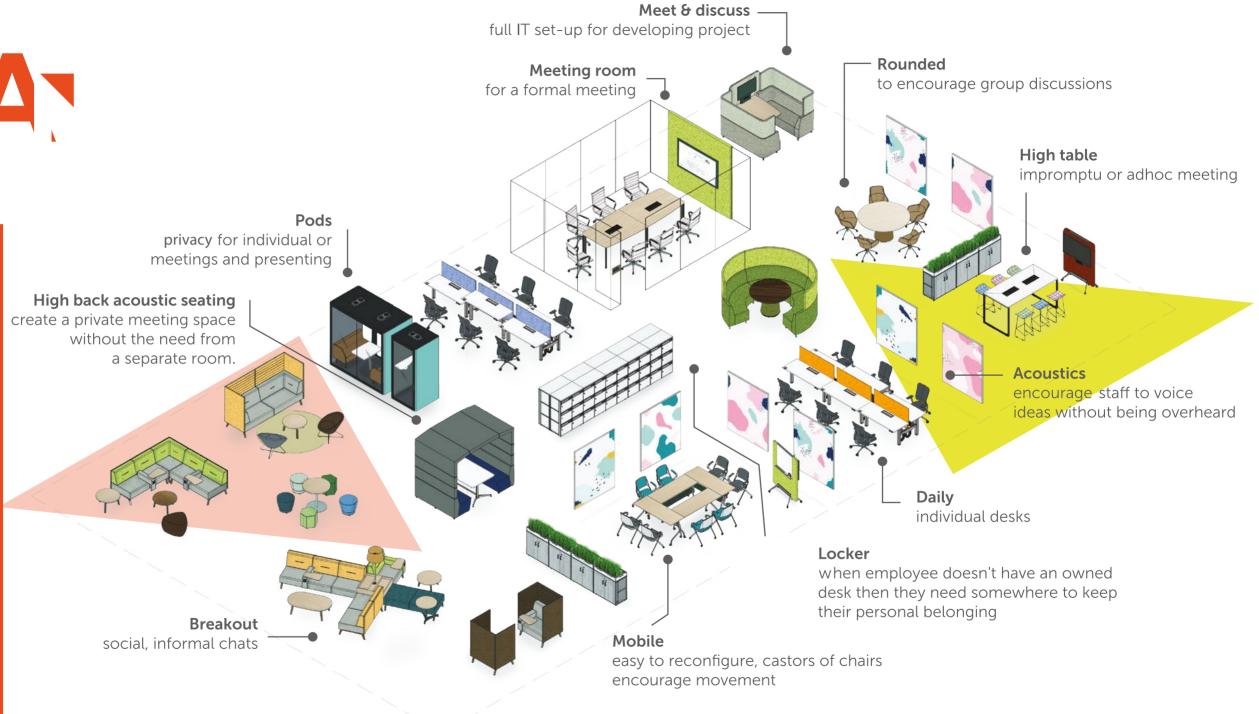

## **■** WORK smarter, better, and faster.

Modern workspaces are designed to provide a variety of work setting and areas of an office that allow employees to choose based on a diverse range of tasks throughout the day, from deep thinking to knowledge sharing, collaboration and everything in between.

#### **FURNITURE**

CREATE MODERN WORKSPACE THAT SUPPORT COLLABORATION, FOCUS, INNOVATION, LEARNING AND SOCOALIZAING.

#### ARCHITECTURAL & ACOUSTIC SYSTEMS

CREATE FLEXOBLE WORKSPACE THAT ADAPT AND SUPPORT PRIVACY.

#### SMART TECHNOLOGY

CREATE SMART WORKSPACE
THAT SEAMLESS INTEGRATION OF
EMPLOYEE, WORKSPACE AND
TECHNOLOGY TO ENSURE SPACE
OPERATE EFFICIENTLY

**COLLABORATIVE** 

**WORKING TABLES** 

SIDE & OCCASIONAL

**TRAINING** 