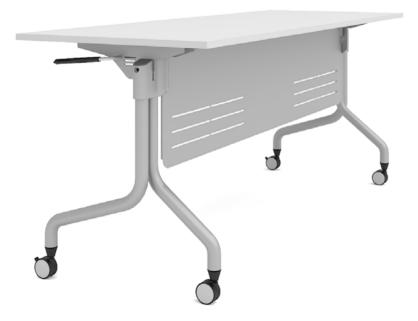

#### Rockworth

A new dimension to the concept of training, collaborative and conference areas. In a simple lift the lever, the table top can be tipped up and the base with lockable castors can turned teh table unmoved. The tables are not just easy to move, but also compactly nest one with another with ganging set.

#### **FRONT FOLD**

Mobile front folded-table range with flip-top table tops, which lock automatically in a horizontal and vertical position. With a ganging connector, the models are a sound choice for multi-use spaces designed for interactive class room, meeting or dynamic conference types in settings where people convene for meetings, workshops and projects.