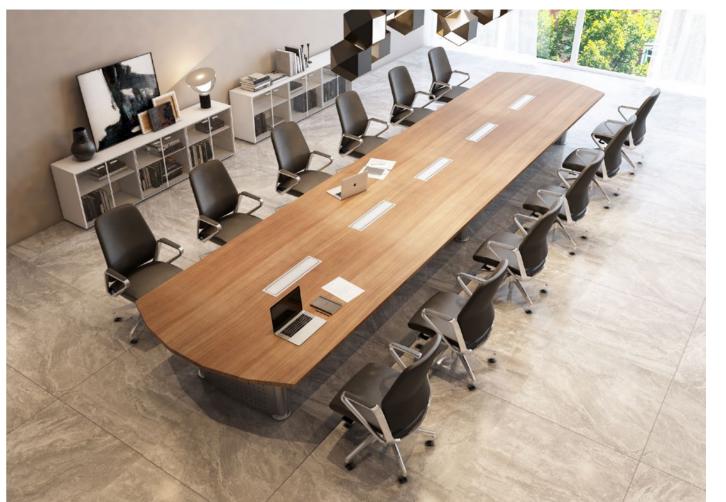

**CONFERENCE** 

COLLABORATION

Meeting space that harness team synergy and serendipity to drive creativity and innovation.

#### CONFERENCE

Meticulously designed for intensive and collaborative communication, thus the conference form creating synergy ideas and solutions within a group of colleagues. Extendable

#### CONFERENCE

Meticulously designed for intensive and collaborative communication, thus the conference form creating synergy ideas and solutions within a group of colleagues. Extendable seat capacity is plausible, as needed. High flexibility to arrange in either open or close configuration per selection from varies sizes of table.