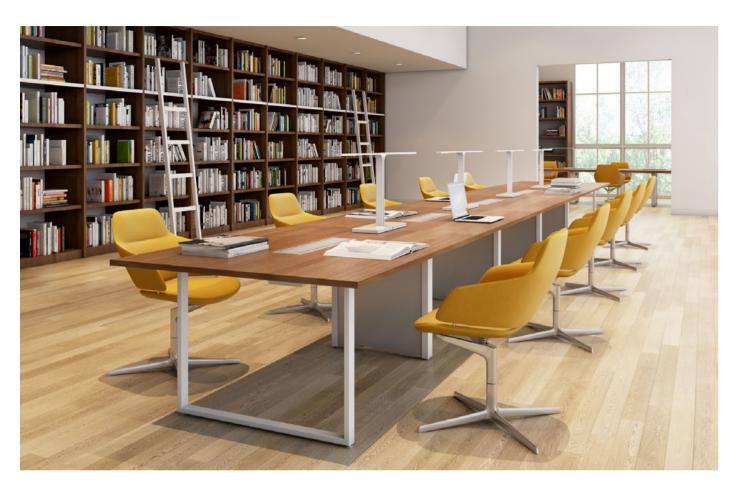

## Flow

Collaborative Tables

Everyday working life, Workplaces need adaptable work environments that offer variety and choice. The modern office has evolved into a place of collaborative and social environments to better foster inspiration, happiness, and productivity from workers.

## Flowdual

Collaborative Tables

FLOW, dual table, a double-layer is designed to shape space and support innovation for community space. FLOW lets people easily shift between sitting to standing, and promote collaboration and creativity.

Design Choices : Mix and Match

Top and base : material options to suit your space

Leg base : options in powder-coated, are available in

color and wood textured design.

Table: included 2 power outlets.

FLOW Dual table