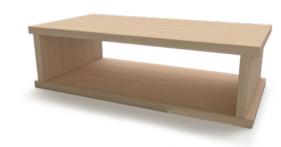

## COFFEE TABLES

Side & Occasional

HAF Table for work W620 D620 H650

CUBE Wooden top W600 D600 H350 W1200 D600 H350

HAF Large coffee table W1300 D750 H380

HAF Round coffee table W700 D700 H380