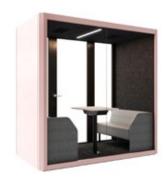

### **FOCUS-BOX**

Lup to one person

POD & BOOTHS

FOCUS-BOX is designed to work in absolute focus and privacy, the FOCUS-BOX is perfect to seats one person comfortably.

### CALM AND CONNECTED

When you need to work in absolute focus and privacy, the FOCUS-BOX is perfect. It seats one person comfortably, and is soundproofed for absolute quiet, making it also perfect for phone and video calls. With its glass walls all around to allow daylight into the booth, it creates a great and COSY working environment.