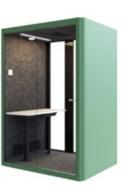

### **FOCUS-BOX**

Lup to one person

POD & BOOTHS

FOCUS-BOX is designed to work in absolute focus and privacy, the FOCUS-BOX is perfect to seats one person comfortably.

### CALM AND CONNECTED

When you need to work in absolute focus and privacy, the FOCUS-BOX is perfect. It seats one person comfortably, and is soundproofed for absolute quiet, making it also perfect for phone and video calls. With its glass walls all around to allow daylight into the booth, it creates a great and COSY working environment.