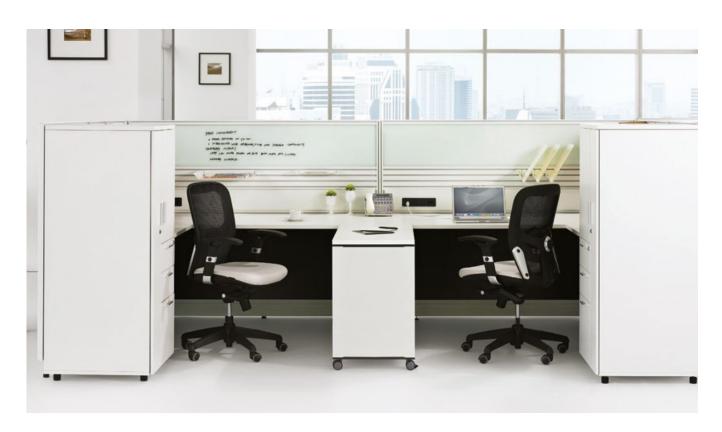

### Platform

Benching

PLATFORM Everyday working life.
A workspace fit for task and team.
Designed to shape space and
support innovation. Platform adapts
over times to a variety of practical
workspace needs. Simple shape
makes it easy to build a larger
work-surface from several units,
like a team bench in an open-plan
space. Platform was designed to
enrich the varying levels of
mobility and collaboration found
in organizations today

PLATFORM Working Table W1800 D600 H740

MU code H

\*Light Oak

code I

code J