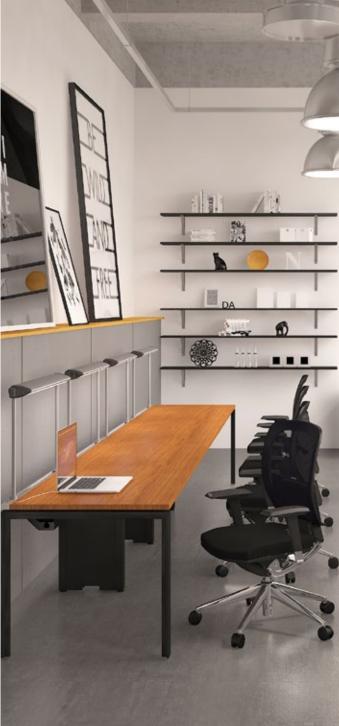

### Platform

Benching

PLATFORM Everyday working life.
A workspace fit for task and team.
Designed to shape space and
support innovation. Platform adapts
over times to a variety of practical
workspace needs. Simple shape
makes it easy to build a larger
work-surface from several units,
like a team bench in an open-plan
space. Platform was designed to
enrich the varying levels of
mobility and collaboration found
in organizations today

### SINGLE BENCH CONNECTOR SYSTEMS

Single Connector has been designed to enlarge the number of Work Station in a limited space whether it is a narrow or wide area. The Single Connector allows us to adjust the number and size of Work Station even more convenient.

### DOUBLE BENCH CONNECTOR & END DESK

Double Bench Connector can be installed to the desk set to increase length of the desk set as needs. Users can add parts of end-desk at the head - end of the desk set. It is also used to divide the working class for manager level in limited space perfectly.

### DOUBLE BENCH FOR SCREEN FRAME

Double Bench is a desk set with four seats supporting all usage formats. It can be added some accessories such as aluminum screen frame with full-length of the desk to add more privacy. Aluminum screen frame can be installed to the desk smoothly, and no gap between the desks. Furthermore, shared legs are designed to support interactive movements, and inside space is for wiring as well.