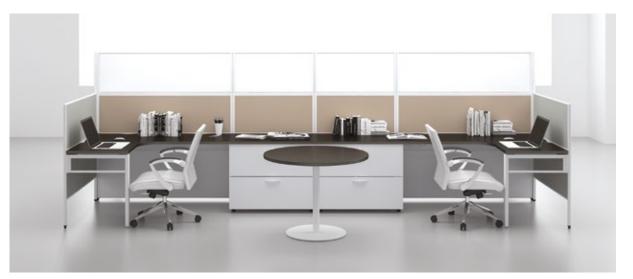

### Platform

Benching

PLATFORM Everyday working life.
A workspace fit for task and team.
Designed to shape space and
support innovation. Platform adapts
over times to a variety of practical
workspace needs. Simple shape
makes it easy to build a larger
work-surface from several units,
like a team bench in an open-plan
space. Platform was designed to
enrich the varying levels of
mobility and collaboration found
in organizations today

PLATFORM Working Table W1800 D600 H740

MU code H

\*Light Oak

code I

code J