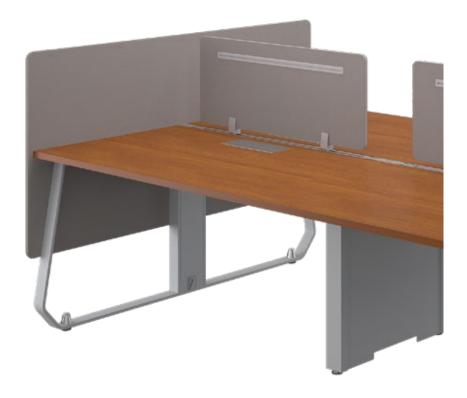

### Shared Leg

Designed to support interactive movements and the inside space is for organizing all wires.

Side Screen

Define the space with selectable boards to create more privacy but enable to contact with colleagues.

Screen on Top (Fabric, glass)

The screen has a new design by adjusting the height of aluminum rail down to a level that can be easily reached.

Modesty (Fabric, steel)

Both Modesty have been redisigned with spacing of 170 mm. from the front desk. That provides a sufficient space for visitors while sitting.

End screen has been redesigned to be thinner but still durable. There is no gap between the table and the screen anymore.