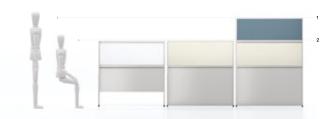

### We-BOX

W2200 D1200 H2170

WEIGHT: 630.4 kg (steel) 609.2 kg (wooden) with SOFA 706.4 kg (steel) 685.2 kg (wooden)

### WE-BOX

---

Up to four people

### POD & BOOTHS

WE-BOX is designed to fit two to four people without sacrificing the compact size or usability of the WE-BOX.