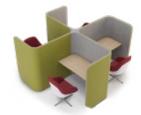

### **MEET-BOX**

Up to four or six people

### POD & BOOTHS

MEET-BOX is designed to fit four to six persons. Perfect for big discussions and meetings for groups of up to six people, the MEET-BOX is a designed for maximum capacity and efficiency.

### MAXIMIZED FOR MEETINGS

Perfect for big discussions and meetings for groups of up to 10 people, The MEET-BOX is a large space designed for maximum capacity, connectivity, and efficiency. All the while keeping its outside surroundings quiet and undistracted. It's even spacious enough to be furnished with sofas, tables, chairs, white boards, screens and even plants for a comfortable working environment.