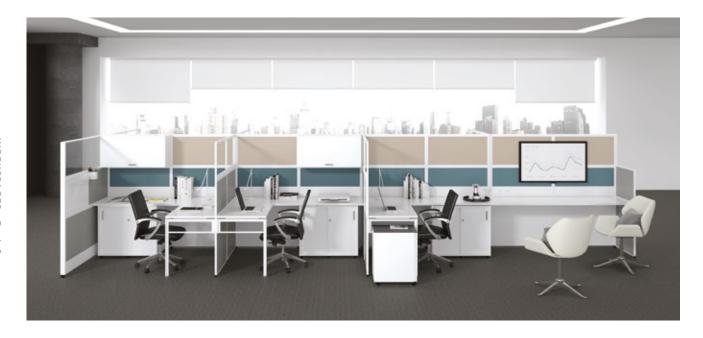

### INTERACTIVE WORKING ENVIRONMENT

BASIC is conceptually designed to balance as well as respond to the individual and interactive working environment.

**ENTIRE TIMELESS CREATIVE** 

Interactive working environment Timeless, creative and reconfigurable modular system for medium-to-large scale corporate; numberless configurations can be created to complete an aesthetics, flexible and practical office space.

### SUSTAINABLE SMOOTH FUNCTION

Minded in smooth functions plus uncompromising quality, a captivated and durable BASIC series is quick and simple installation, ease of maintenance and fast dismantling to fit into an office layout. Freedom in arrangement, BASIC can be placed in all workspace areas.