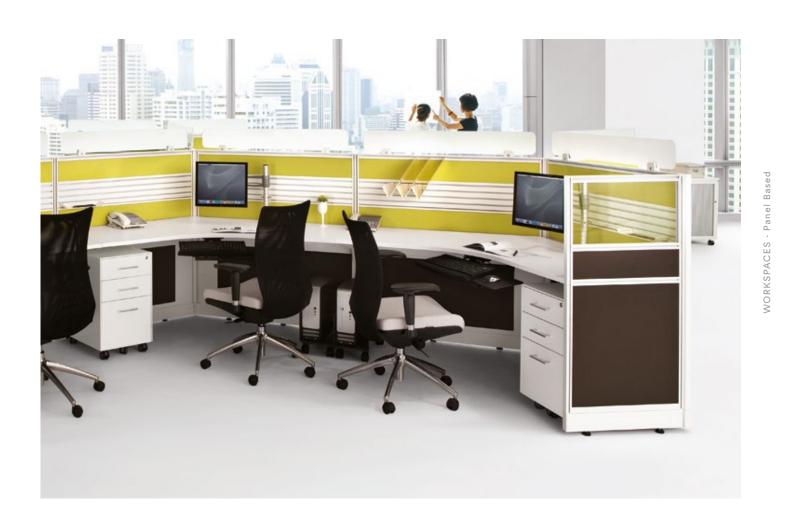

## Rubix

Panel Based

### THE PERFECT WHICH CAN BE DESIGNED

By Design, to enhance the staff capacity with maximum efficiency, "RUBIX series" is designed for Collaboration, Flexibility and Simple Modern Look. Rubix helps the user adjust the placement and configuration as per their need with options for supporting individual behavior. "RUBIX" system is the best answer for all lifestyle, reflecting what you are

### **RUBIX PANEL FUNCTION**

RUBIX panel has been designed to support all usage formats. Users can select RUBIX panel as needs to facilitate their work effectiveness or to match with their office's conditions.

### SIGNIFICANCE OF HEIGHT

Panel

Available Hight & Width Height : 1190, 1640

Width: 600, 750, 900, 1200, 1500

Slim Panel

Available Hight & Width

Height: 1190, 1640

Width: 600, 750, 900, 1200, 1500