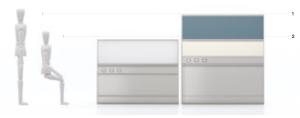

I-BOX

W1010 D1010 H2170

WEIGHT: 325.2 kg (steel) / 308.1 kg (wooden)

Focus-BOX

W1500 D1200 H2170

WEIGHT: 488.2 kg (steel) / 467 kg (wooden)