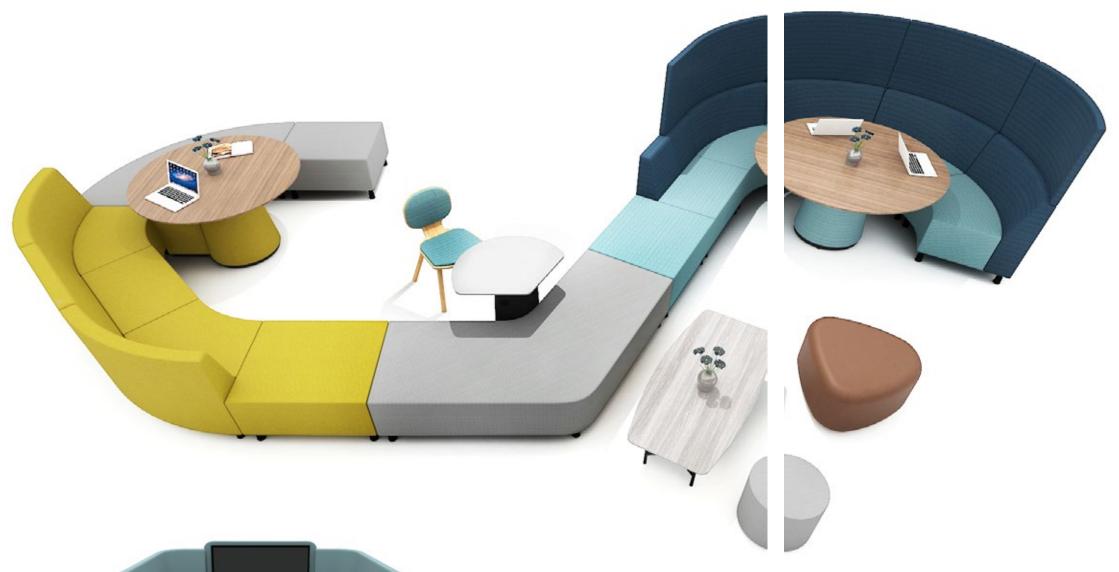

# Bridge

Shared+Pods

BRIDGE is all about bringing people together.

Designed to function equally well in existing or new spaces, these open to semi-private meeting enclaves can be positioned anywhere and require no elaborate construction to create a custom built-in feel.

Supremely comfortable and exceptionally versatile, BRIDGE is the essential collective for communicating, working and inspiring one another to achieve more.

CANOPY
W2400 D1600 H3100
\*Remark\* Light bulb in
the SVAB have a warm
white color

**TABLE**W1560 D900 H740

Large rectangular top table for 4-6 seat

Electric Lighting

Adjuster

i<del>6</del> 57