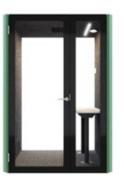

### **FOCUS-BOX**

Lup to one person

POD & BOOTHS

FOCUS-BOX is designed to work in absolute focus and privacy, the FOCUS-BOX is perfect to seats one person comfortably.

### CALM AND CONNECTED

When you need to work in absolute focus and privacy, the FOCUS-BOX is perfect. It seats one person comfortably, and is soundproofed for absolute quiet, making it also perfect for phone and video calls. With its glass walls all around to allow daylight into the booth, it creates a great and COSY working environment.