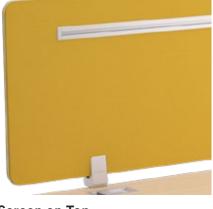

Screen on Top (Fabric, glass)

The screen has a new design by adjusting the height of aluminum rail down to a level that can be easily reached.

Modesty (Fabric, steel)

Both Modesty have been redisigned with spacing of 170 mm. from the front desk. That provides a sufficient space for visitors while sitting.