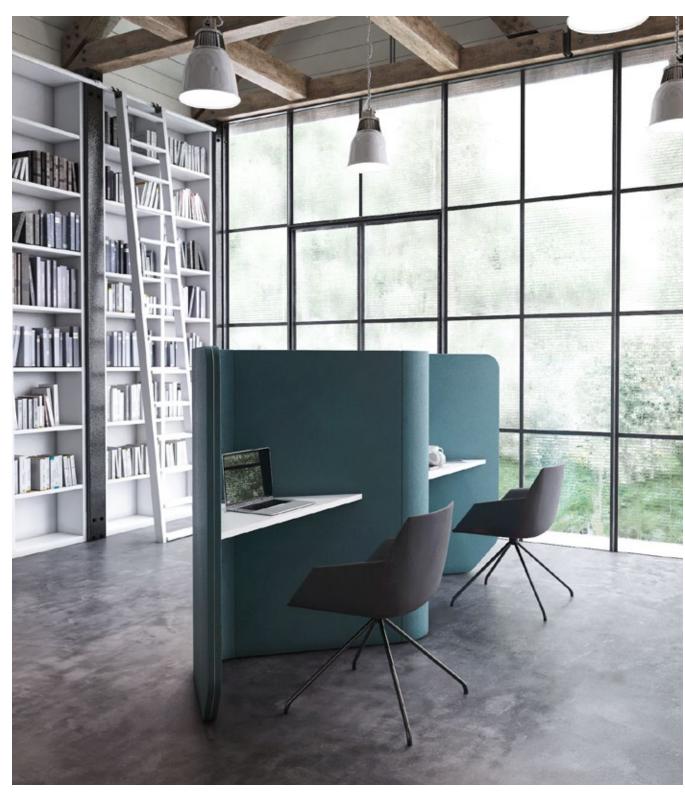

# Bridge

Shared+Pods

BRIDGE is all about bringing people together.

Designed to function equally well in existing or new spaces, these open to semi-private meeting enclaves can be positioned anywhere and require no elaborate construction to create a custom built-in feel.

Supremely comfortable and exceptionally versatile, BRIDGE is the essential collective for communicating, working and inspiring one another to achieve more.

CANOPY
W2400 D1600 H3100
\*Remark\* Light bulb in
the SVAB have a warm
white color

**TABLE**W1560 D900 H740

Large rectangular top table for 4-6 seat

Electric Lighting

Adjuster

i<del>6</del> 57