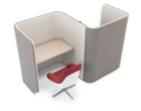

### **FOCUS-BOX**

Lup to one person

POD & BOOTHS

FOCUS-BOX is designed to work in absolute focus and privacy, the FOCUS-BOX is perfect to seats one person comfortably.

### CALM AND CONNECTED

When you need to work in absolute focus and privacy, the FOCUS-BOX is perfect. It seats one person comfortably, and is soundproofed for absolute quiet, making it also perfect for phone and video calls. With its glass walls all around to allow daylight into the booth, it creates a great and COSY working environment.

Focus-BOX

W1500 D1200 H2170

WEIGHT: 488.2 kg (steel) / 467 kg (wooden)