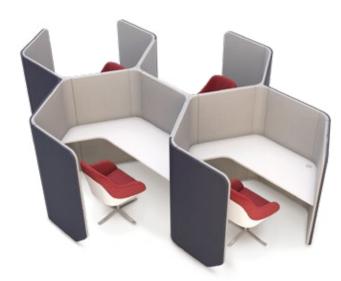

### POD & BOOTHS

WE-BOX is designed to fit two to four people without sacrificing the compact size or usability of the WE-BOX.

### **COSY COLLABORATIONS**

WE-BOX is perfect for holding meetings, brainstorming sessions, one-on-one conversations, as well as a place to rest and rejuvenate away from the disturbance of an open space. It's a comfortable and well-ventilated space with great acoustic properties; resulting in increased employees efficiency and productivity.

### We-BOX

W2200 D1200 H2170

WEIGHT: 630.4 kg (steel) 609.2 kg (wooden) with SOFA 706.4 kg (steel) 685.2 kg (wooden)