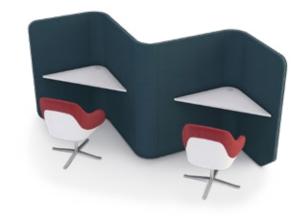

# We+think Private Booth

### THE ACOUSTIC SOLUTION FOR OPENSPACE

WE+THINK is a range of acoustic work areas created to make public spaces private. In any open plan work area there are times when you need to find your own space.

The office relies on teamwork and collaboration to function effectively. Despite this, key tasks sometimes require greater focus or privacy where the user needs a quiet, concentrated environment.