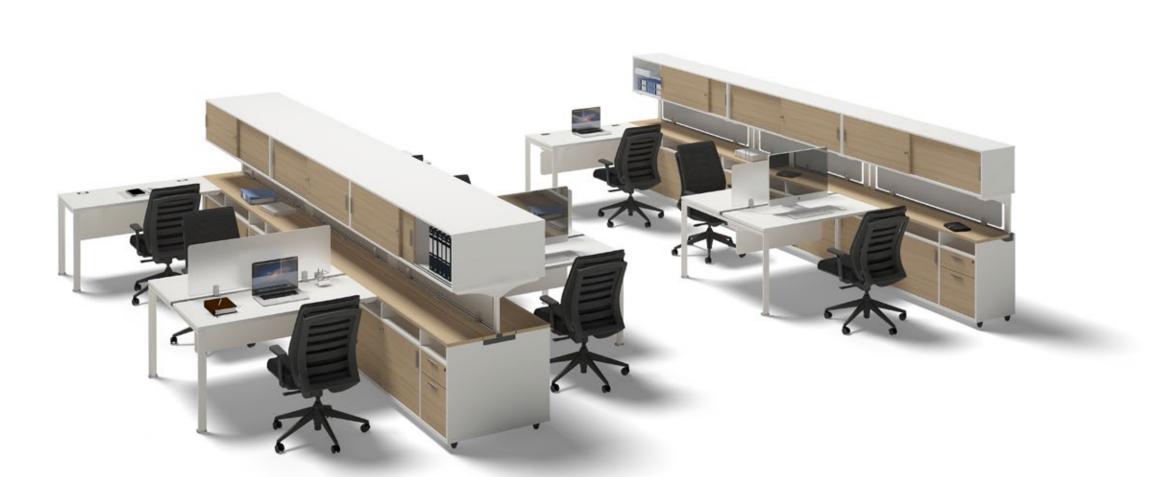

### Platform

Benching

PLATFORM Everyday working life.
A workspace fit for task and team.
Designed to shape space and
support innovation. Platform adapts
over times to a variety of practical
workspace needs. Simple shape
makes it easy to build a larger
work-surface from several units,
like a team bench in an open-plan
space. Platform was designed to
enrich the varying levels of
mobility and collaboration found
in organizations today

### **DESKING & SINGLE BENCH**

Platform has been designed to generate witing management that starting up from the floor (varied by leg design), rolling down from the ceiling as the cable tray provides transparent and accessible line under the top of the table.

### **CONNECTOR DESKING**

The connecting leg has been created for well-organized wiring under the top of table.