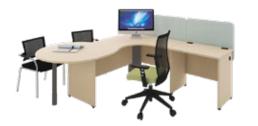

### Panel Based

A.LINE, the slim edge panel, provides a maximum of space utilization and privacy but yet supports technology. The slimness of A.LINE provides a light and clean atmosphere, which is necessary for today's business environment.

A.LINE offers the alternate of the used of vertical space utilization for a ccessories either on its top cap or function tile. The design of A.LINE is bold and simple but full of function and supports wide variety of working experience.

This 120 degree workspace is designed by a mobile workforce providing comfortable and functional workplaces with the cable capacity for modern workforces.

The intelligently designed systems components and accessories are ideally suited to facilitate interactive and transactional work.

A.LINE workstation configuration creates a defined private work area, promoting concentrative work while making the maximum use of limited space. This configuration allows high-density work.

The cluster can be extended linearly, while zigzag cluster configuration provides additional workstation to support non- transactional office activity.