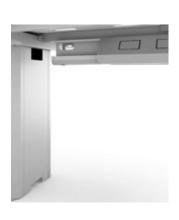

### Power pole

Power pole is suitable for ceiling feed cable management structure. The cable will pass through power pole into the base of the partition. The pole divider, which power and data cable will be divided power and communication cable is included.

### 04 Floor level wiring channel

Base trim provides an entry for cable management at floor level.