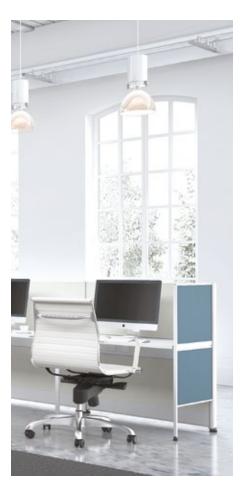

### Panel Based

A.LINE, the slim edge panel, provides a maximum of space utilization and privacy but yet supports technology. The slimness of A.LINE provides a light and clean atmosphere, which is necessary for today's business environment.

A.LINE offers the alternate of the used of vertical space utilization for a ccessories either on its top cap or function tile. The design of A.LINE is bold and simple but full of function and supports wide variety of working experience.