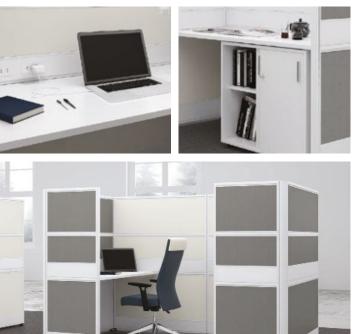

### Panel Based

A.LINE, the slim edge panel, provides a maximum of space utilization and privacy but yet supports technology. The slimness of A.LINE provides a light and clean atmosphere, which is necessary for today's business environment.

A.LINE offers the alternate of the used of vertical space utilization for a ccessories either on its top cap or function tile. The design of A.LINE is bold and simple but full of function and supports wide variety of working experience.

This 120 degree workspace is designed by a mobile workforce providing comfortable and functional workplaces with the cable capacity for modern workforces.

The intelligently designed systems components and accessories are ideally suited to facilitate interactive and transactional work.

A.LINE workstation configuration creates a defined private work area, promoting concentrative work while making the maximum use of limited space. This configuration allows high-density work.

The cluster can be extended linearly, while zigzag cluster configuration provides additional workstation to support non- transactional office activity.