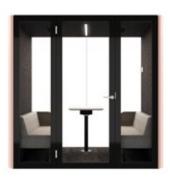

### WE-BOX

---

Up to four people

### POD & BOOTHS

WE-BOX is designed to fit two to four people without sacrificing the compact size or usability of the WE-BOX.

### **COSY COLLABORATIONS**

WE-BOX is perfect for holding meetings, brainstorming sessions, one-on-one conversations, as well as a place to rest and rejuvenate away from the disturbance of an open space. It's a comfortable and well-ventilated space with great acoustic properties; resulting in increased employees efficiency and productivity.