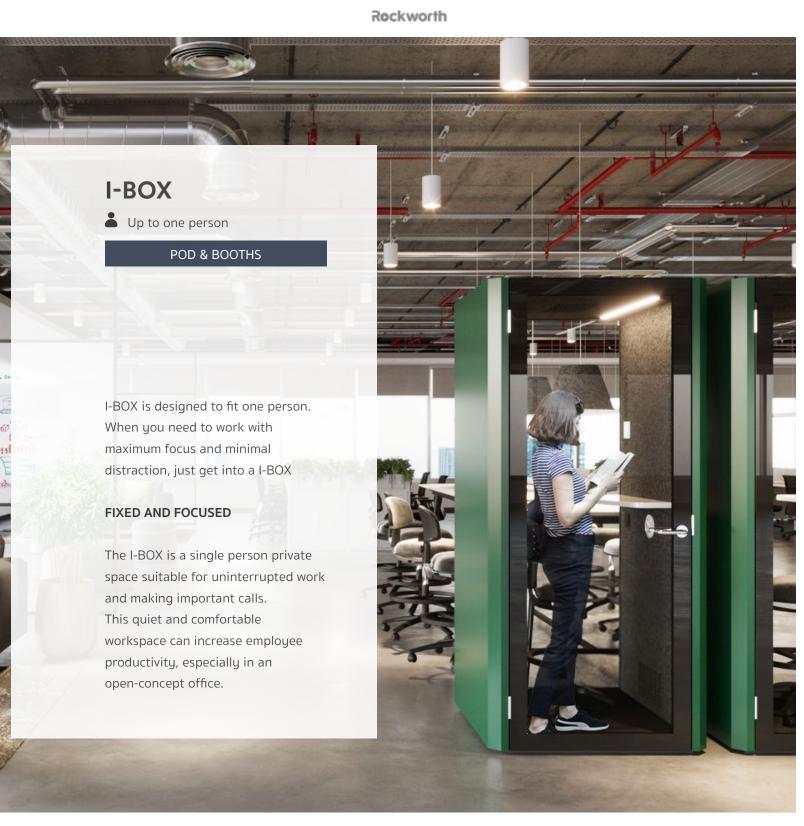

### POD & BOOTHS

When you need to work with maximum focus and minimal distraction, just get into a BOX. It's a compact workspace with huge benefits. Each BOX is highly ergonomic and functional, packed with all the technological goodness you need to stay connected to, or away from, the outside world—anytime. Ideal for uninterrupted work, holding discussions, making important calls, and running teleconferences.