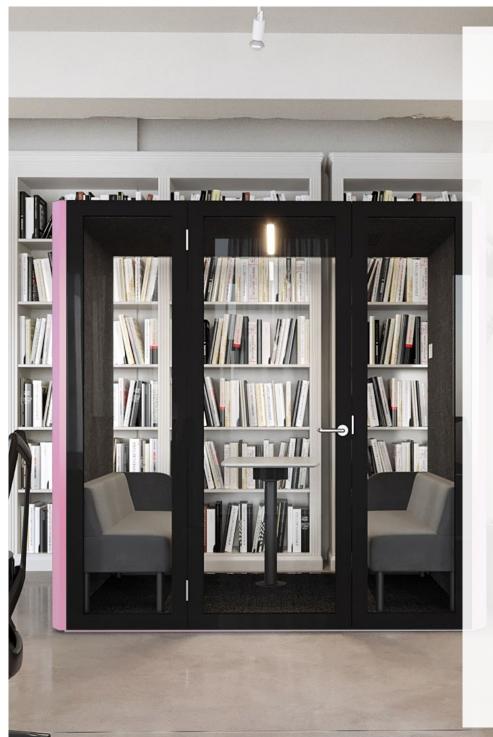

### WE-BOX

---

Up to four people

### POD & BOOTHS

WE-BOX is designed to fit two to four people without sacrificing the compact size or usability of the WE-BOX.

### **COSY COLLABORATIONS**

WE-BOX is perfect for holding meetings, brainstorming sessions, one-on-one conversations, as well as a place to rest and rejuvenate away from the disturbance of an open space. It's a comfortable and well-ventilated space with great acoustic properties; resulting in increased employees efficiency and productivity.