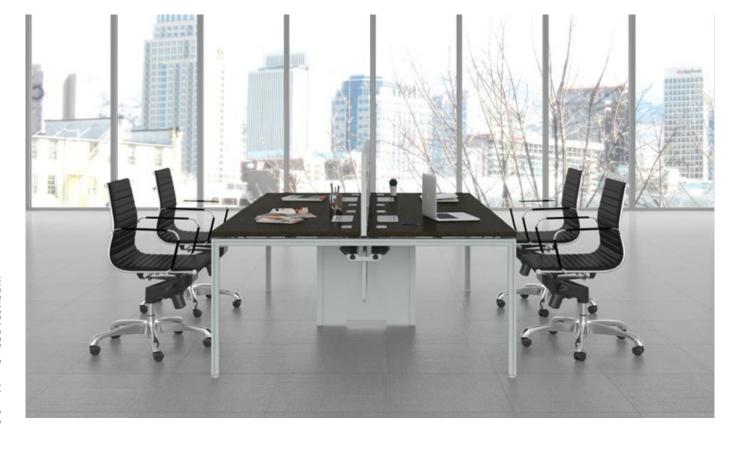

### DOUBLE BENCH FOR SCREEN FRAME

Double Bench is a desk set with four seats supporting all usage formats. It can be added some accessories such as aluminum screen frame with full-length of the desk to add more privacy. Aluminum screen frame can be installed to the desk smoothly, and no gap between the desks. Furthermore, shared legs are designed to support interactive movements, and inside space is for wiring as well.