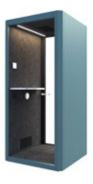

### POD & BOOTHS

When you need to work with maximum focus and minimal distraction, just get into a BOX. It's a compact workspace with huge benefits. Each BOX is highly ergonomic and functional, packed with all the technological goodness you need to stay connected to, or away from, the outside world—anytime. Ideal for uninterrupted work, holding discussions, making important calls, and running teleconferences.

### CALM AND CONNECTED

When you need to work in absolute focus and privacy, the FOCUS-BOX is perfect. It seats one person comfortably, and is soundproofed for absolute quiet, making it also perfect for phone and video calls. With its glass walls all around to allow daylight into the booth, it creates a great and COSY working environment.