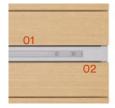

### **HYBRID & CENTRAL CABINET**

Central cabinet is applicable to equipment such as vertical cable guide and power pole.

01 Universal track

**02** Cap for overhead storage

**Grommet for Single Desk** 

Clamp for Double Desk