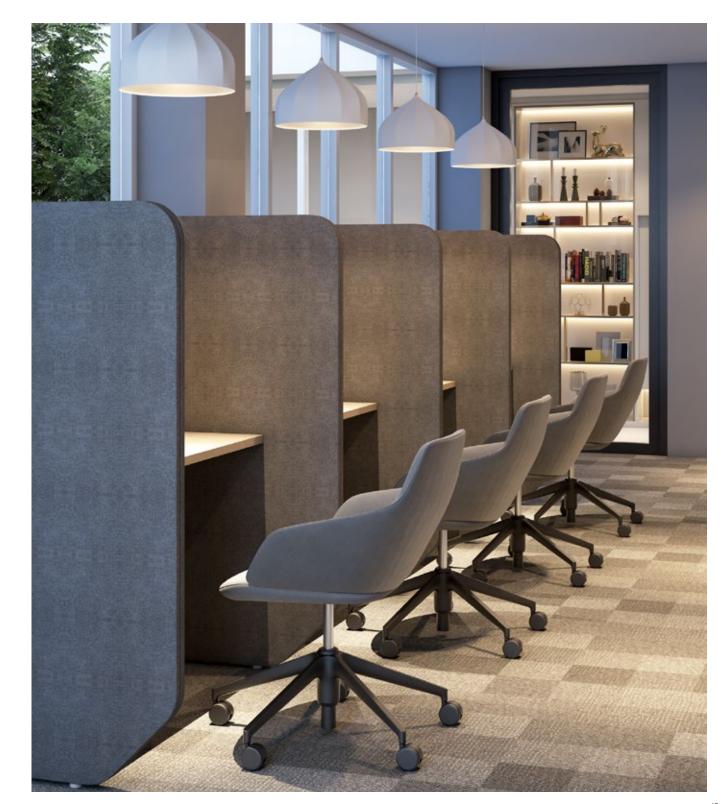

# We+think Private Booth

### THE ACOUSTIC SOLUTION FOR OPENSPACE

WE+THINK is a range of acoustic work areas created to make public spaces private. In any open plan work area there are times when you need to find your own space.

The office relies on teamwork and collaboration to function effectively. Despite this, key tasks sometimes require greater focus or privacy where the user needs a quiet, concentrated environment.