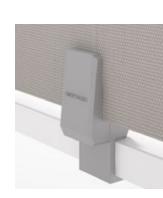

### Shared Leg

Designed to support interactive movements and the inside space is for organizing all wires.

Side Screen

Define the space with selectable boards to create more privacy but enable to contact with colleagues.

Screen on Top (Fabric, glass)

The screen has a new design by adjusting the height of aluminum rail down to a level that can be easily reached.

Modesty (Fabric, steel)

Both Modesty have been redisigned with spacing of 170 mm. from the front desk. That provides a sufficient space for visitors while sitting.

End screen has been redesigned to be thinner but still durable. There is no gap between the table and the screen anymore.