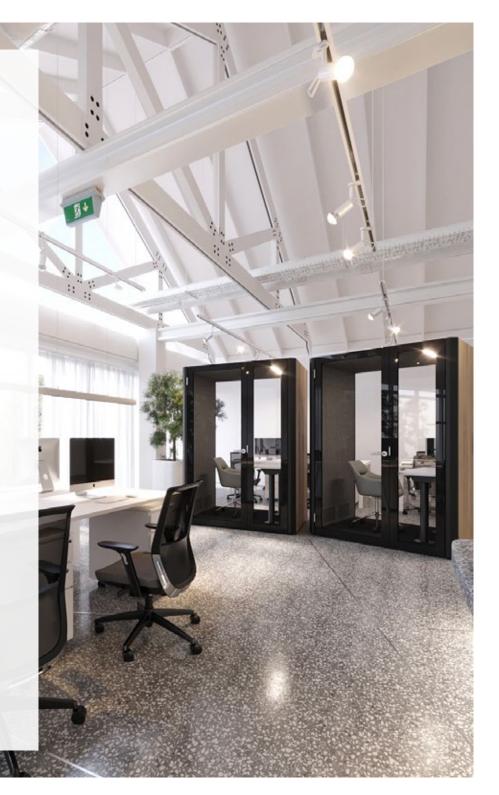

### POD & BOOTHS

When you need to work with maximum focus and minimal distraction, just get into a BOX. It's a compact workspace with huge benefits. Each BOX is highly ergonomic and functional, packed with all the technological goodness you need to stay connected to, or away from, the outside world—anytime. Ideal for uninterrupted work, holding discussions, making important calls, and running teleconferences.

### POD & BOOTHS

WE-BOX is designed to fit two to four people without sacrificing the compact size or usability of the WE-BOX.

### POD & BOOTHS

MEET-BOX is designed to fit four to six persons. Perfect for big discussions and meetings for groups of up to six people, the MEET-BOX is a designed for maximum capacity and efficiency.