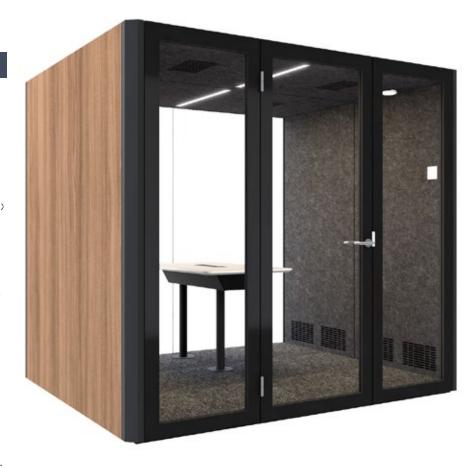

### POD & BOOTHS

WE-BOX is designed to fit two to four people without sacrificing the compact size or usability of the WE-BOX.

### **COSY COLLABORATIONS**

WE-BOX is perfect for holding meetings, brainstorming sessions, one-on-one conversations, as well as a place to rest and rejuvenate away from the disturbance of an open space. It's a comfortable and well-ventilated space with great acoustic properties; resulting in increased employees efficiency and productivity.

### We-BOX

W2200 D1200 H2170

WEIGHT: 630.4 kg (steel) 609.2 kg (wooden) with SOFA 706.4 kg (steel) 685.2 kg (wooden)