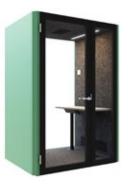

### **FOCUS-BOX**

Lup to one person

POD & BOOTHS

FOCUS-BOX is designed to work in absolute focus and privacy, the FOCUS-BOX is perfect to seats one person comfortably.

### CALM AND CONNECTED

When you need to work in absolute focus and privacy, the FOCUS-BOX is perfect. It seats one person comfortably, and is soundproofed for absolute quiet, making it also perfect for phone and video calls. With its glass walls all around to allow daylight into the booth, it creates a great and COSY working environment.