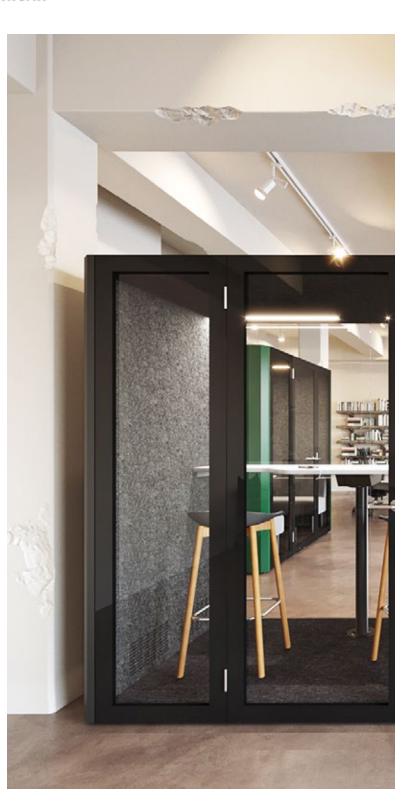

### POD & BOOTHS

When you need to work with maximum focus and minimal distraction, just get into a BOX. It's a compact workspace with huge benefits. Each BOX is highly ergonomic and functional, packed with all the technological goodness you need to stay connected to, or away from, the outside world—anytime. Ideal for uninterrupted work, holding discussions, making important calls, and running teleconferences.