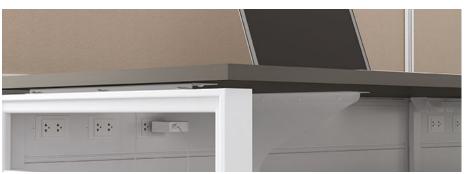

### **ABOVE POWER ACCESS**

Above Power Access makes the user reaches the important data source, and shares their own data together easily. Above Power Access has been designed to support new technology for increasing work effectiveness. Above Power Access could be your appropriate answer for your work space.

### **BELOW POWER ACCESS**

Below Power Access makes the user reaches the important data source, and enhances performance with more workspace. Below Power Access has been also designed to support various working styles with all new technologies.

### 02 Above worksurface Power access

Above power access box suitable in the situation that the users need to plug equipment in and out

### 03 **Below worksurface** Power access

Below worksurface power access box suitable for equipment that rarely plug in and out such as