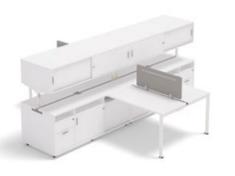

### Platform

Benching

PLATFORM Everyday working life.
A workspace fit for task and team.
Designed to shape space and
support innovation. Platform adapts
over times to a variety of practical
workspace needs. Simple shape
makes it easy to build a larger
work-surface from several units,
like a team bench in an open-plan
space. Platform was designed to
enrich the varying levels of
mobility and collaboration found
in organizations today

### SINGLE BENCH CONNECTOR SYSTEMS

Single Connector has been designed to enlarge the number of Work Station in a limited space whether it is a narrow or wide area. The Single Connector allows us to adjust the number and size of Work Station even more convenient.

### DOUBLE BENCH CONNECTOR & END DESK

Double Bench Connector can be installed to the desk set to increase length of the desk set as needs. Users can add parts of end-desk at the head - end of the desk set. It is also used to divide the working class for manager level in limited space perfectly.

### DOUBLE BENCH FOR SCREEN FRAME

Double Bench is a desk set with four seats supporting all usage formats. It can be added some accessories such as aluminum screen frame with full-length of the desk to add more privacy. Aluminum screen frame can be installed to the desk smoothly, and no gap between the desks. Furthermore, shared legs are designed to support interactive movements, and inside space is for wiring as well.