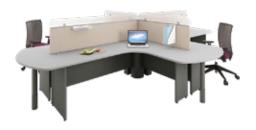

### Shared Leg

Designed to support interactive movements and the inside space is for organizing all wires.

Side Screen

Define the space with selectable boards to create more privacy but enable to contact with colleagues.

Screen on Top (Fabric, glass)

The screen has a new design by adjusting the height of aluminum rail down to a level that can be easily reached.

Modesty (Fabric, steel)

Both Modesty have been redisigned with spacing of 170 mm. from the front desk. That provides a sufficient space for visitors while sitting.