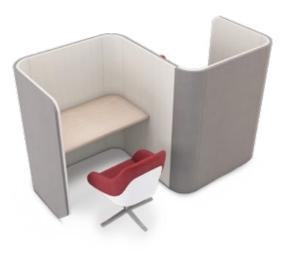

### **FOCUS-BOX**

Lup to one person

POD & BOOTHS

FOCUS-BOX is designed to work in absolute focus and privacy, the FOCUS-BOX is perfect to seats one person comfortably.

### CALM AND CONNECTED

When you need to work in absolute focus and privacy, the FOCUS-BOX is perfect. It seats one person comfortably, and is soundproofed for absolute quiet, making it also perfect for phone and video calls. With its glass walls all around to allow daylight into the booth, it creates a great and COSY working environment.

Focus-BOX

W1500 D1200 H2170

WEIGHT: 488.2 kg (steel) / 467 kg (wooden)