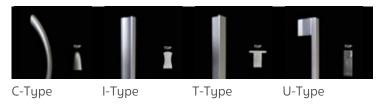

Single Leg **TYPE A** 

Single Leg **TYPE B** 

Single Leg **TYPE D** 

### LEG

There are various RUBIX leg designs to support various work space. RUBIX leg has been fabricated by high quality steel with 75-micron anti rust power coating.