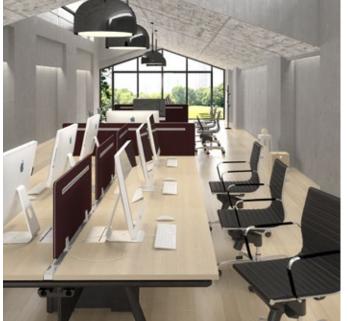

### Platform

Benching

PLATFORM Everyday working life.
A workspace fit for task and team.
Designed to shape space and
support innovation. Platform adapts
over times to a variety of practical
workspace needs. Simple shape
makes it easy to build a larger
work-surface from several units,
like a team bench in an open-plan
space. Platform was designed to
enrich the varying levels of
mobility and collaboration found
in organizations today

### SINGLE BENCH CONNECTOR SYSTEMS

Single Connector has been designed to enlarge the number of Work Station in a limited space whether it is a narrow or wide area. The Single Connector allows us to adjust the number and size of Work Station even more convenient.