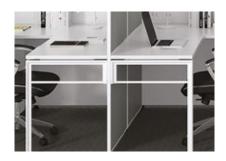

### DOUBLE BENCH FOR SCREEN FRAME

Double Bench is a desk set with four seats supporting all usage formats. It can be added some accessories such as aluminum screen frame with full-length of the desk to add more privacy. Aluminum screen frame can be installed to the desk smoothly, and no gap between the desks. Furthermore, shared legs are designed to support interactive movements, and inside space is for wiring as well.