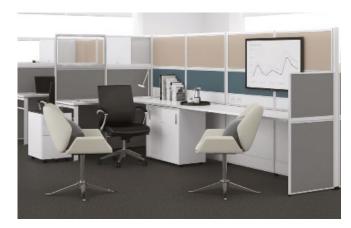

### Panel Based

A.LINE, the slim edge panel, provides a maximum of space utilization and privacy but yet supports technology. The slimness of A.LINE provides a light and clean atmosphere, which is necessary for today's business environment.

A.LINE offers the alternate of the used of vertical space utilization for a ccessories either on its top cap or function tile. The design of A.LINE is bold and simple but full of function and supports wide variety of working experience.

This 120 degree workspace is designed by a mobile workforce providing comfortable and functional workplaces with the cable capacity for modern workforces.

The intelligently designed systems components and accessories are ideally suited to facilitate interactive and transactional work.

A.LINE workstation configuration creates a defined private work area, promoting concentrative work while making the maximum use of limited space. This configuration allows high-density work.

The cluster can be extended linearly, while zigzag cluster configuration provides additional workstation to support non- transactional office activity.