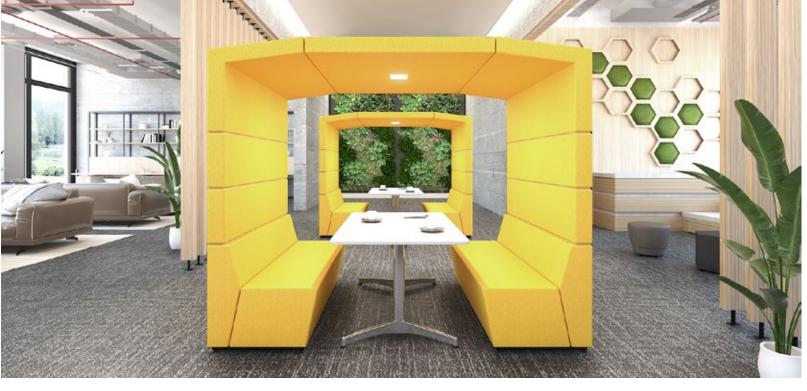

# Bridge

Shared+Pods

BRIDGE is all about bringing people together.

Designed to function equally well in existing or new spaces, these open to semi-private meeting enclaves can be positioned anywhere and require no elaborate construction to create a custom built-in feel.

Supremely comfortable and exceptionally versatile, BRIDGE is the essential collective for communicating, working and inspiring one another to achieve more.

CANOPY
W2400 D1600 H3100
\*Remark\* Light bulb in
the SVAB have a warm
white color

**TABLE**W1560 D900 H740

Large rectangular top table for 4-6 seat

Electric Lighting

Adjuster

i<del>6</del> 57