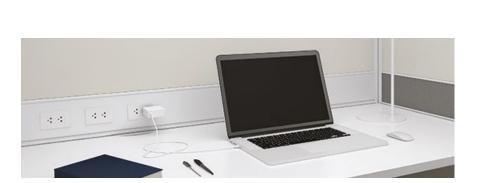

### **BELOW POWER ACCESS**

Below Power Access makes the user reaches the important data source, and enhances performance with more workspace. Below Power Access has been also designed to support various working styles with all new technologies.

### 02 Above worksurface Power access

Above power access box suitable in the situation that the users need to plug equipment in and out

### 03 **Below worksurface** Power access

Below worksurface power access box suitable for equipment that rarely plug in and out such as