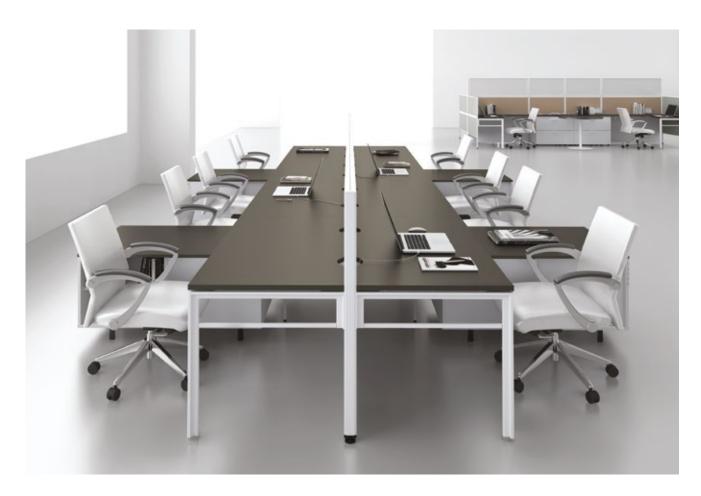

### DOUBLE BENCH FOR SCREEN FRAME

Double Bench is a desk set with four seats supporting all usage formats. It can be added some accessories such as aluminum screen frame with full-length of the desk to add more privacy. Aluminum screen frame can be installed to the desk smoothly, and no gap between the desks. Furthermore, shared legs are designed to support interactive movements, and inside space is for wiring as well.

### **DESKING & SINGLE BENCH**

Platform has been designed to generate witing management that starting up from the floor (varied by leg design), rolling down from the ceiling as the cable tray provides transparent and accessible line under the top of the table.