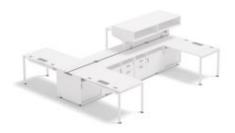

### Platform

Benching

PLATFORM Everyday working life.
A workspace fit for task and team.
Designed to shape space and
support innovation. Platform adapts
over times to a variety of practical
workspace needs. Simple shape
makes it easy to build a larger
work-surface from several units,
like a team bench in an open-plan
space. Platform was designed to
enrich the varying levels of
mobility and collaboration found
in organizations today

### **DESKING & SINGLE BENCH**

Platform has been designed to generate witing management that starting up from the floor (varied by leg design), rolling down from the ceiling as the cable tray provides transparent and accessible line under the top of the table.