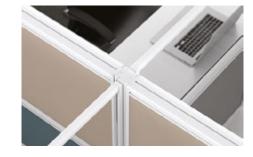

### DOUBLE BENCH FOR SCREEN FRAME

Double Bench is a desk set with four seats supporting all usage formats. It can be added some accessories such as aluminum screen frame with full-length of the desk to add more privacy. Aluminum screen frame can be installed to the desk smoothly, and no gap between the desks. Furthermore, shared legs are designed to support interactive movements, and inside space is for wiring as well.