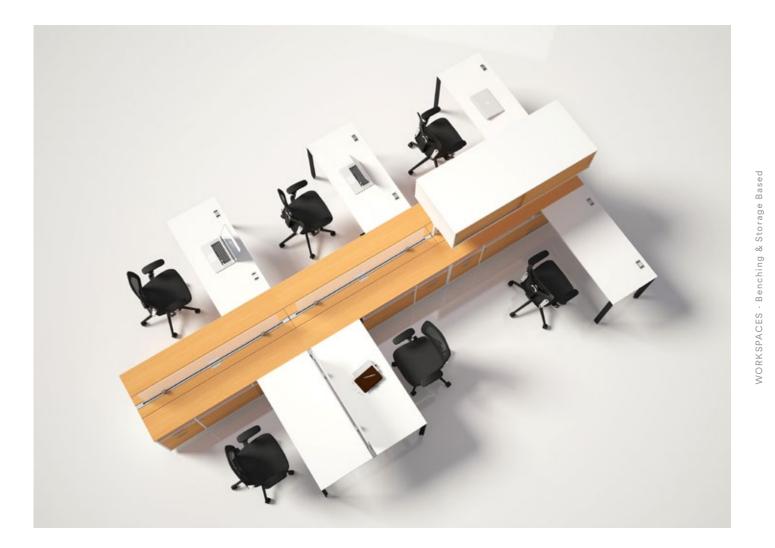

### Platform

Benching

PLATFORM Everyday working life.
A workspace fit for task and team.
Designed to shape space and
support innovation. Platform adapts
over times to a variety of practical
workspace needs. Simple shape
makes it easy to build a larger
work-surface from several units,
like a team bench in an open-plan
space. Platform was designed to
enrich the varying levels of
mobility and collaboration found
in organizations today

PLATFORM Working Table W1800 D600 H740

MU code H

\*Light Oak

code I

code J