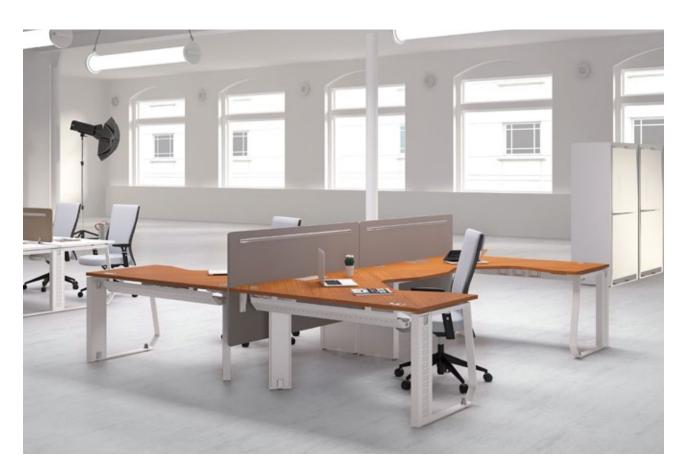

### DOUBLE BENCH FOR SCREEN FRAME

Double Bench is a desk set with four seats supporting all usage formats. It can be added some accessories such as aluminum screen frame with full-length of the desk to add more privacy. Aluminum screen frame can be installed to the desk smoothly, and no gap between the desks. Furthermore, shared legs are designed to support interactive movements, and inside space is for wiring as well.

### Shared Leg

Designed to support interactive movements and the inside space is for organizing all wires.

Side Screen

Define the space with selectable boards to create more privacy but enable to contact with colleagues.

Screen on Top (Fabric, glass)

The screen has a new design by adjusting the height of aluminum rail down to a level that can be easily reached.

Modesty (Fabric, steel)

Both Modesty have been redisigned with spacing of 170 mm. from the front desk. That provides a sufficient space for visitors while sitting.