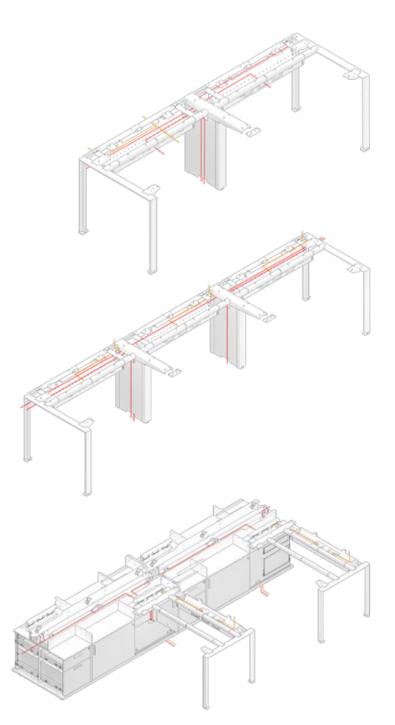

### Platform

Benching

PLATFORM Everyday working life.
A workspace fit for task and team.
Designed to shape space and
support innovation. Platform adapts
over times to a variety of practical
workspace needs. Simple shape
makes it easy to build a larger
work-surface from several units,
like a team bench in an open-plan
space. Platform was designed to
enrich the varying levels of
mobility and collaboration found
in organizations today

### **DESKING & SINGLE BENCH**

Platform has been designed to generate witing management that starting up from the floor (varied by leg design), rolling down from the ceiling as the cable tray provides transparent and accessible line under the top of the table.

Main electric wire ofdesk set / Table Set / Desking system

Secondary electric wire computer cable / Device connecting cables