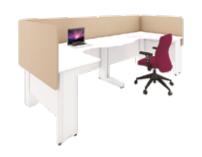

# Passage

Desk Systems

### INTELLIGENCE AND FUNCTIONALITY

This state-of-the-art, PASSAGE, emerges the aesthetic of natural wood design and durability of steel structure while allowing high flexibility for any functional requirement. Smartness and simplicity with uncompromising quality and durability is the charm of PASSAGE; all delicate elements are deliberately created to answer the need for relaxing and lively ambience.