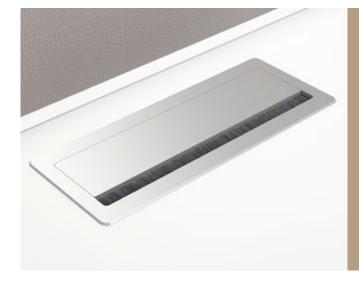

### Flipper Grommet (Soft Close)

Simple design of open flip is provided for conveniently reach to power tray from the desk top that makes more pragmatic movement.

### Housing

Provide comfortable and convenient reach to the power tray.