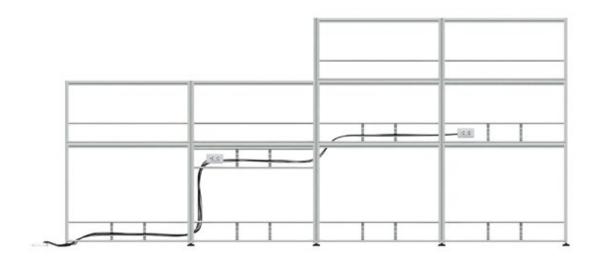

### Power pole

Power pole is suitable for ceiling feed cable management structure. The cable will pass through power pole into the base of the partition. The pole divider, which power and data cable will be divided power and communication cable is included.

### 04 Floor level wiring channel

Base trim provides an entry for cable management at floor level.

### WIRING **MANAGEMENT**