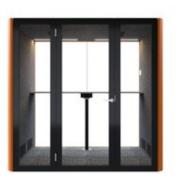

### **CHAT-BOX**

••

Up to two people

POD & BOOTHS

CHAT-BOX is designed for functional working to seat up to two people comfortably. It is ideal for co-working tasks.

### DISTRACTION-FREE DISCUSSION

The CHAT-BOX is a great functional working space designed to seat up to two people comfortably. It is ideal for co-working tasks like small discussions, interviews, brainstorming, phone calls, and video conferences; all this with minimal distractions. It is also easy toassemble and relocate to fit different office layouts.