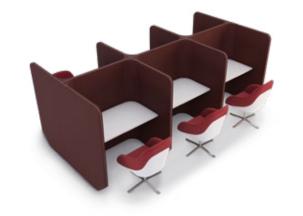

### POD & BOOTHS

MEET-BOX is designed to fit four to six persons. Perfect for big discussions and meetings for groups of up to six people, the MEET-BOX is a designed for maximum capacity and efficiency.

### MAXIMIZED FOR MEETINGS

Perfect for big discussions and meetings for groups of up to 10 people, The MEET-BOX is a large space designed for maximum capacity, connectivity, and efficiency. All the while keeping its outside surroundings quiet and undistracted. It's even spacious enough to be furnished with sofas, tables, chairs, white boards, screens and even plants for a comfortable working environment.

### Meet-BOX

W2400 D2000 H2170

WEIGHT: 937.3 kg (steel) / 898.1 kg (wooden)

### Meet6-BOX

W2400 D3000 H2170

WEIGHT: 1,279.5 kg (steel) / 1,220.7 kg (wooden)