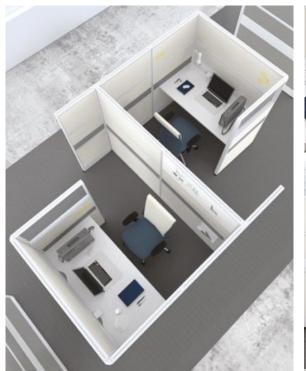

### Panel Based

A.LINE, the slim edge panel, provides a maximum of space utilization and privacy but yet supports technology. The slimness of A.LINE provides a light and clean atmosphere, which is necessary for today's business environment.

A.LINE offers the alternate of the used of vertical space utilization for a ccessories either on its top cap or function tile. The design of A.LINE is bold and simple but full of function and supports wide variety of working experience.

This 120 degree workspace is designed by a mobile workforce providing comfortable and functional workplaces with the cable capacity for modern workforces.

The intelligently designed systems components and accessories are ideally suited to facilitate interactive and transactional work.

A.LINE workstation configuration creates a defined private work area, promoting concentrative work while making the maximum use of limited space. This configuration allows high-density work.

The cluster can be extended linearly, while zigzag cluster configuration provides additional workstation to support non- transactional office activity.