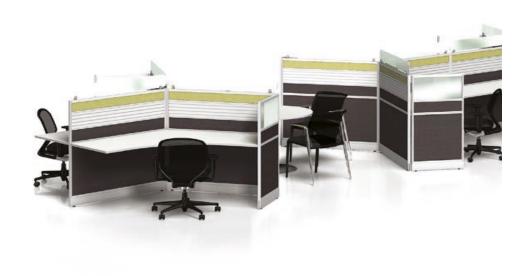

## Rubix

Panel Based

### THE PERFECT WHICH CAN BE DESIGNED

By Design, to enhance the staff capacity with maximum efficiency, "RUBIX series" is designed for Collaboration, Flexibility and Simple Modern Look. Rubix helps the user adjust the placement and configuration as per their need with options for supporting individual behavior. "RUBIX" system is the best answer for all lifestyle, reflecting what you are

### **RUBIX PANEL FUNCTION**

RUBIX panel has been designed to support all usage formats. Users can select RUBIX panel as needs to facilitate their work effectiveness or to match with their office's conditions.