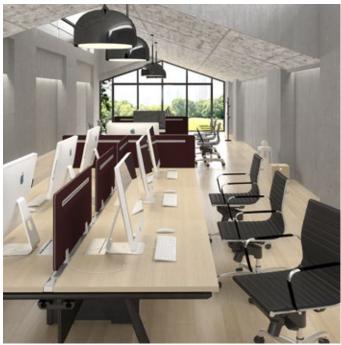

### Platform

Benching

PLATFORM Everyday working life.
A workspace fit for task and team.
Designed to shape space and
support innovation. Platform adapts
over times to a variety of practical
workspace needs. Simple shape
makes it easy to build a larger
work-surface from several units,
like a team bench in an open-plan
space. Platform was designed to
enrich the varying levels of
mobility and collaboration found
in organizations today

### SINGLE BENCH CONNECTOR SYSTEMS

Single Connector has been designed to enlarge the number of Work Station in a limited space whether it is a narrow or wide area. The Single Connector allows us to adjust the number and size of Work Station even more convenient.