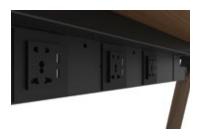

### **ABOVE POWER ACCESS**

Above Power Access makes the user reaches the important data source, and shares their own data together easily. Above Power Access has been designed to support new technology for increasing work effectiveness. Above Power Access could be your appropriate answer for your work space.

### **BELOW POWER ACCESS**

Below Power Access makes the user reaches the important data source, and enhances performance with more workspace. Below Power Access has been also designed to support various working styles with all new technologies.

### Power pole

Power pole is suitable for ceiling feed cable management structure. The cable will pass through power pole into the base of the partition. The pole divider, which power and data cable will be divided power and communication cable is included.

### 02 Above worksurface Power access

Above power access box suitable in the situation that the users need to plug equipment in and out

### 03 **Below worksurface** Power access

Below worksurface power access box suitable for equipment that rarely plug in and out such as