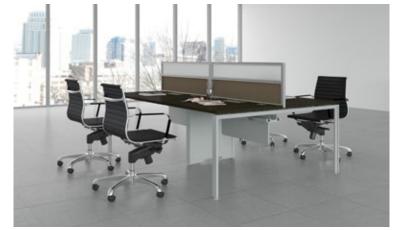

### DOUBLE BENCH FOR SCREEN FRAME

Double Bench is a desk set with four seats supporting all usage formats. It can be added some accessories such as aluminum screen frame with full-length of the desk to add more privacy. Aluminum screen frame can be installed to the desk smoothly, and no gap between the desks. Furthermore, shared legs are designed to support interactive movements, and inside space is for wiring as well.