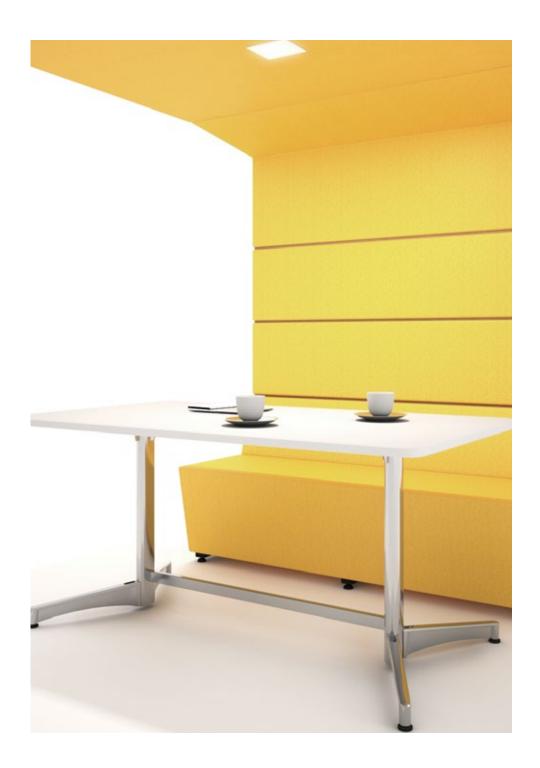

# Bridge

Shared+Pods

BRIDGE is all about bringing people together.

Designed to function equally well in existing or new spaces, these open to semi-private meeting enclaves can be positioned anywhere and require no elaborate construction to create a custom built-in feel.

Supremely comfortable and exceptionally versatile, BRIDGE is the essential collective for communicating, working and inspiring one another to achieve more.

CANOPY
W2400 D1600 H3100
\*Remark\* Light bulb in
the SVAB have a warm
white color

**TABLE**W1560 D900 H740

Large rectangular top table for 4-6 seat

Electric Lighting

Adjuster

i<del>6</del> 57