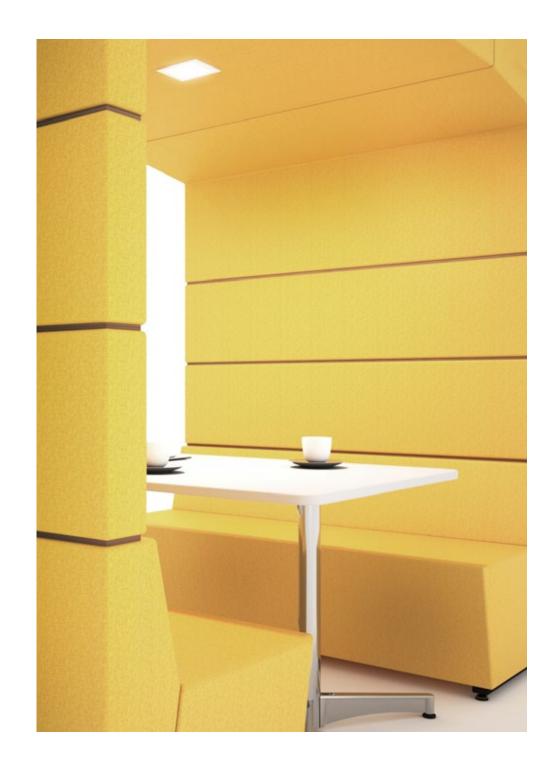

# Bridge

Shared+Pods

BRIDGE is all about bringing people together.

Designed to function equally well in existing or new spaces, these open to semi-private meeting enclaves can be positioned anywhere and require no elaborate construction to create a custom built-in feel.

Supremely comfortable and exceptionally versatile, BRIDGE is the essential collective for communicating, working and inspiring one another to achieve more.

CANOPY
W2400 D1600 H3100
\*Remark\* Light bulb in
the SVAB have a warm
white color

**TABLE**W1560 D900 H740

Large rectangular top table for 4-6 seat

Electric Lighting

Adjuster

i<del>6</del> 57