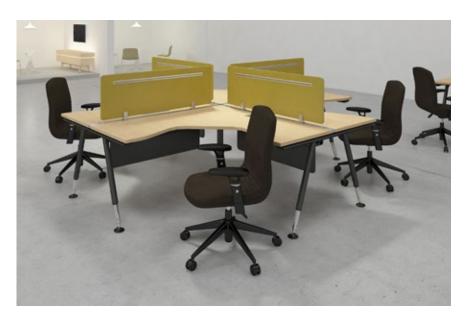

**CLUSTER DESKING** 

There are both 3 - seat desk and 4 - seat desk.
The desk shape is designed for its own functions which are different from each other.

Designation of 90 cluster and indent square focuses the computer usage on the specific corner.

### **CLUSTER DESKING 90 CLUSTER**

Indent square 90 is a desk set for facilitating team working. There are both 3-seat desk and 4-seat desk. The desk shape is designed for its own functions which are different from each other. Designation of 90 cluster and indent square focuses the computer usage on the specific corner. The space of L-type 90 cluster is divided for paper-working and computer usage perfectly.