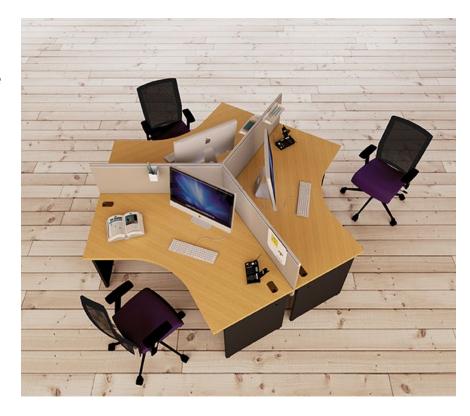

**CLUSTER DESKING** 

There are both 3 - seat desk and 4 - seat desk.
The desk shape is designed for its own functions which are different from each other.

Designation of 90 cluster and indent square focuses the computer usage on the specific corner.

### **CLUSTER DESKING 90 CLUSTER**

Indent square 90 is a desk set for facilitating team working. There are both 3-seat desk and 4-seat desk. The desk shape is designed for its own functions which are different from each other. Designation of 90 cluster and indent square focuses the computer usage on the specific corner. The space of L-type 90 cluster is divided for paper-working and computer usage perfectly.