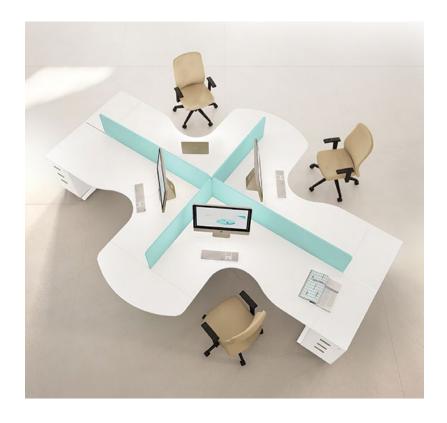

**CLUSTER DESKING** 

There are both 3 - seat desk and 4 - seat desk.
The desk shape is designed for its own functions which are different from each other.

Designation of 90 cluster and indent square focuses the computer usage on the specific corner.

### **CLUSTER DESKING 90 CLUSTER**

Indent square 90 is a desk set for facilitating team working. There are both 3-seat desk and 4-seat desk. The desk shape is designed for its own functions which are different from each other. Designation of 90 cluster and indent square focuses the computer usage on the specific corner. The space of L-type 90 cluster is divided for paper-working and computer usage perfectly.