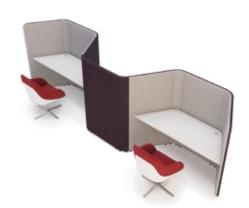

### **CHAT-BOX**

••

Up to two people

POD & BOOTHS

CHAT-BOX is designed for functional working to seat up to two people comfortably. It is ideal for co-working tasks.

### DISTRACTION-FREE DISCUSSION

The CHAT-BOX is a great functional working space designed to seat up to two people comfortably. It is ideal for co-working tasks like small discussions, interviews, brainstorming, phone calls, and video conferences; all this with minimal distractions. It is also easy toassemble and relocate to fit different office layouts.

Chat-BOX

W2200 D1200 H2170

WEIGHT: 641.41 kg (steel) / 620.2 kg (wooden)