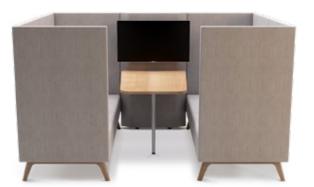

### **FOCUS-BOX**

Lup to one person

POD & BOOTHS

FOCUS-BOX is designed to work in absolute focus and privacy, the FOCUS-BOX is perfect to seats one person comfortably.

### CALM AND CONNECTED

When you need to work in absolute focus and privacy, the FOCUS-BOX is perfect. It seats one person comfortably, and is soundproofed for absolute quiet, making it also perfect for phone and video calls. With its glass walls all around to allow daylight into the booth, it creates a great and COSY working environment.

Focus-BOX

W1500 D1200 H2170

WEIGHT: 488.2 kg (steel) / 467 kg (wooden)