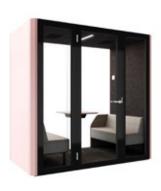

### **CHAT-BOX**

••

Up to two people

POD & BOOTHS

CHAT-BOX is designed for functional working to seat up to two people comfortably. It is ideal for co-working tasks.

### DISTRACTION-FREE DISCUSSION

The CHAT-BOX is a great functional working space designed to seat up to two people comfortably. It is ideal for co-working tasks like small discussions, interviews, brainstorming, phone calls, and video conferences; all this with minimal distractions. It is also easy toassemble and relocate to fit different office layouts.