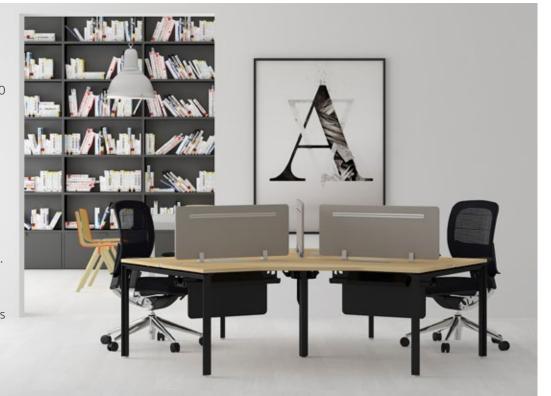

### Platform

Benching

PLATFORM Everyday working life.
A workspace fit for task and team.
Designed to shape space and
support innovation. Platform adapts
over times to a variety of practical
workspace needs. Simple shape
makes it easy to build a larger
work-surface from several units,
like a team bench in an open-plan
space. Platform was designed to
enrich the varying levels of
mobility and collaboration found
in organizations today

PLATFORM Working Table W1800 D600 H740

MU code H

\*Light Oak

code I

code J