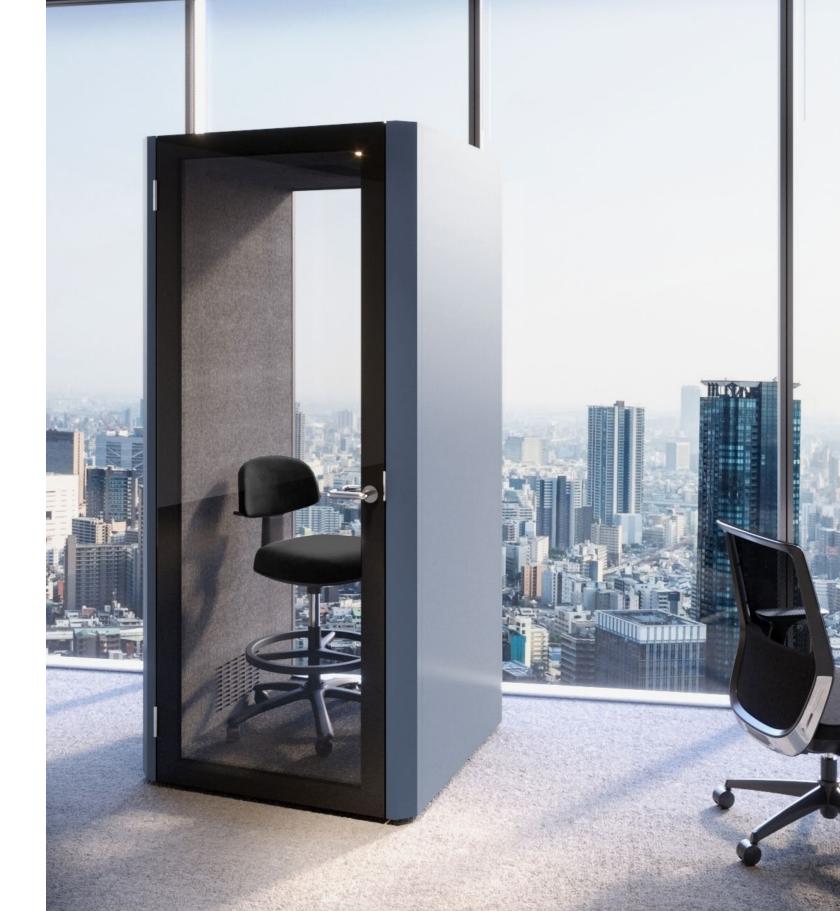

### POD & BOOTHS

When you need to work with maximum focus and minimal distraction, just get into a BOX. It's a compact workspace with huge benefits. Each BOX is highly ergonomic and functional, packed with all the technological goodness you need to stay connected to, or away from, the outside world—anytime. Ideal for uninterrupted work, holding discussions, making important calls, and running teleconferences.

I-BOX

W1010 D1010 H2170

WEIGHT: 325.2 kg (steel) / 308.1 kg (wooden)