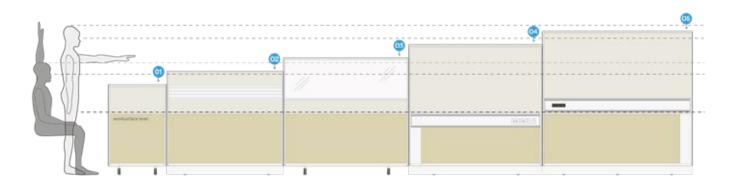

### **AVAILABLE HEIGHTS & WIDTHS**

Height: 1072, 1232, 1392, 1552, 1712 mm. Widths: 600, 700, 750, 800, 900, 1000, 1200,

1400, 1500, 1600, 1800 mm.

02

### **SAMPLE HEIGHTS & WIDTHS**

01. H: 1072 mm 03. H: 1392 mm 05. H: 1721 mm W: 700 mm W: 1500 mm W: 1800 mm

02. H: 1232 mm 04. H: 1552 mm W: 1600 mm W: 1400 mm

04

privacy

### **SIGNIFICANCE OF HEIGHTS**

### 01 Partial seated privacy

Partial seated privacy provides privacy but allows the communicawith others.

### Eye level seated privacy

Eye level seated privacy Full seated privacy creates enoug privacy while working in the work station but still

### **Full seated** privacy

03

accommodates full privacy while seated

### 05 Partial standing privacy

Partial standing Eye level standing privacy brings up privacy presents the full privacy in the the privacy level to tion.

Eye level standing

workstation, however provide greater for greater concention to flow while seated. frequently such as laptop. desktop, which create be able to communicate tration of working privacy and yet be still provide enough suitable for reception more room on the working area and workstation that with other while seated. experience. able to collaborate room for air circulasurface from all the wires. while standing. frequently communicate