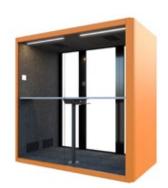

### **FOCUS-BOX**

Lup to one person

POD & BOOTHS

FOCUS-BOX is designed to work in absolute focus and privacy, the FOCUS-BOX is perfect to seats one person comfortably.

### CALM AND CONNECTED

When you need to work in absolute focus and privacy, the FOCUS-BOX is perfect. It seats one person comfortably, and is soundproofed for absolute quiet, making it also perfect for phone and video calls. With its glass walls all around to allow daylight into the booth, it creates a great and COSY working environment.