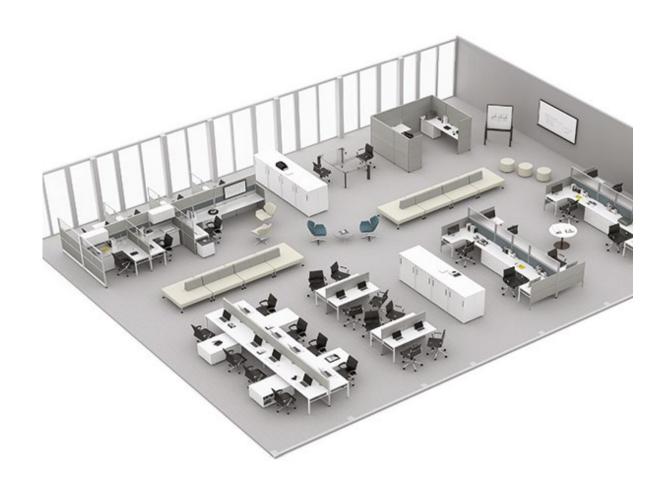

### Platform

Benching

PLATFORM Everyday working life.
A workspace fit for task and team.
Designed to shape space and
support innovation. Platform adapts
over times to a variety of practical
workspace needs. Simple shape
makes it easy to build a larger
work-surface from several units,
like a team bench in an open-plan
space. Platform was designed to
enrich the varying levels of
mobility and collaboration found
in organizations today

### SINGLE BENCH CONNECTOR SYSTEMS

Single Connector has been designed to enlarge the number of Work Station in a limited space whether it is a narrow or wide area. The Single Connector allows us to adjust the number and size of Work Station even more convenient.

### DOUBLE BENCH CONNECTOR & END DESK

Double Bench Connector can be installed to the desk set to increase length of the desk set as needs. Users can add parts of end-desk at the head - end of the desk set. It is also used to divide the working class for manager level in limited space perfectly.

### DOUBLE BENCH FOR SCREEN FRAME

Double Bench is a desk set with four seats supporting all usage formats. It can be added some accessories such as aluminum screen frame with full-length of the desk to add more privacy. Aluminum screen frame can be installed to the desk smoothly, and no gap between the desks. Furthermore, shared legs are designed to support interactive movements, and inside space is for wiring as well.