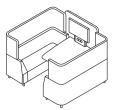

# Box

### POD & BOOTHS

When you need to work with maximum focus and minimal distraction, just get into a BOX. It's a compact workspace with huge benefits. Each BOX is highly ergonomic and functional, packed with all the technological goodness you need to stay connected to, or away from, the outside world—anytime. Ideal for uninterrupted work, holding discussions, making important calls, and running teleconferences.

I-BOX

W1010 D1010 H2170

WEIGHT: 325.2 kg (steel) / 308.1 kg (wooden)