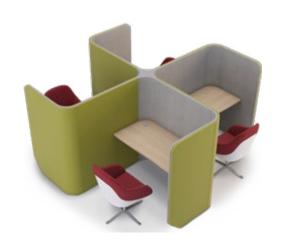

# Bridge

Shared+Pods

BRIDGE is all about bringing people together.

Designed to function equally well in existing or new spaces, these open to semi-private meeting enclaves can be positioned anywhere and require no elaborate construction to create a custom built-in feel.

Supremely comfortable and exceptionally versatile, BRIDGE is the essential collective for communicating, working and inspiring one another to achieve more.

CANOPY
W2400 D1600 H3100
\*Remark\* Light bulb in
the SVAB have a warm
white color