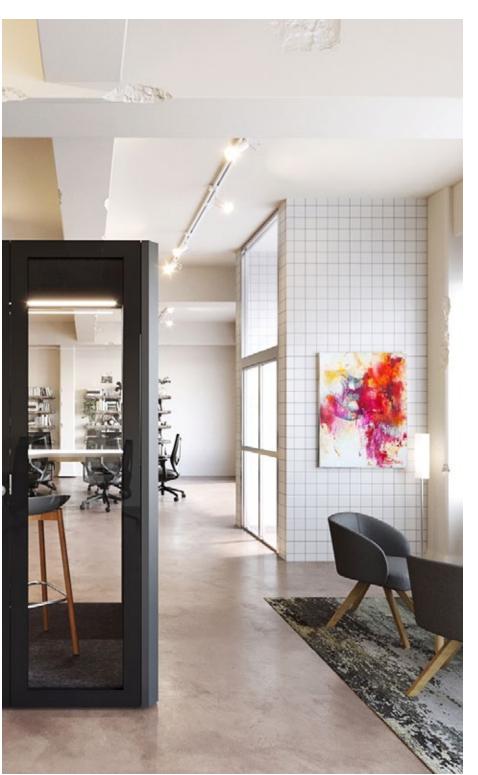

### POD & BOOTHS

When you need to work with maximum focus and minimal distraction, just get into a BOX. It's a compact workspace with huge benefits. Each BOX is highly ergonomic and functional, packed with all the technological goodness you need to stay connected to, or away from, the outside world—anytime. Ideal for uninterrupted work, holding discussions, making important calls, and running teleconferences.

### CALM AND CONNECTED

When you need to work in absolute focus and privacy, the FOCUS-BOX is perfect. It seats one person comfortably, and is soundproofed for absolute quiet, making it also perfect for phone and video calls. With its glass walls all around to allow daylight into the booth, it creates a great and COSY working environment.