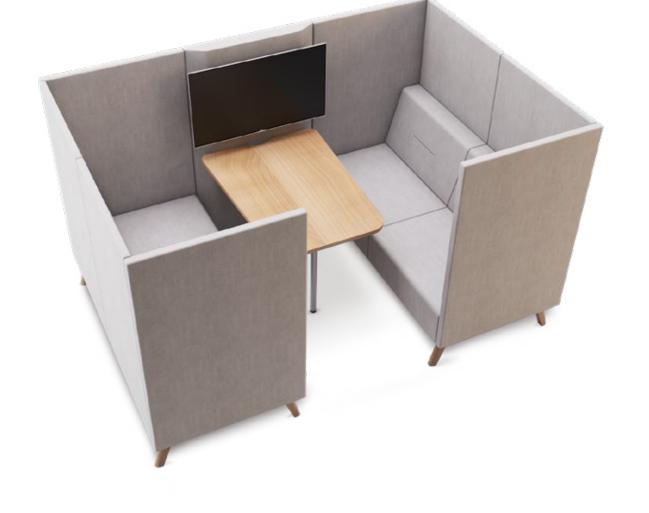

### **FOCUS-BOX**

Lup to one person

POD & BOOTHS

FOCUS-BOX is designed to work in absolute focus and privacy, the FOCUS-BOX is perfect to seats one person comfortably.

### CALM AND CONNECTED

When you need to work in absolute focus and privacy, the FOCUS-BOX is perfect. It seats one person comfortably, and is soundproofed for absolute quiet, making it also perfect for phone and video calls. With its glass walls all around to allow daylight into the booth, it creates a great and COSY working environment.

Focus-BOX

W1500 D1200 H2170

WEIGHT: 488.2 kg (steel) / 467 kg (wooden)