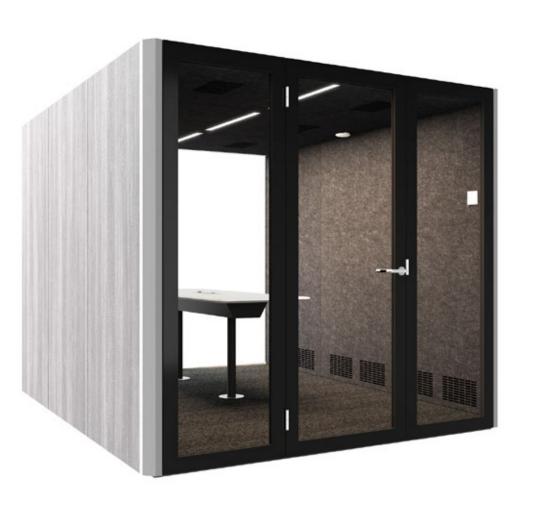

### POD & BOOTHS

WE-BOX is designed to fit two to four people without sacrificing the compact size or usability of the WE-BOX.

### **COSY COLLABORATIONS**

WE-BOX is perfect for holding meetings, brainstorming sessions, one-on-one conversations, as well as a place to rest and rejuvenate away from the disturbance of an open space. It's a comfortable and well-ventilated space with great acoustic properties; resulting in increased employees efficiency and productivity.

### We-BOX

W2200 D1200 H2170

WEIGHT: 630.4 kg (steel) 609.2 kg (wooden) with SOFA 706.4 kg (steel) 685.2 kg (wooden)