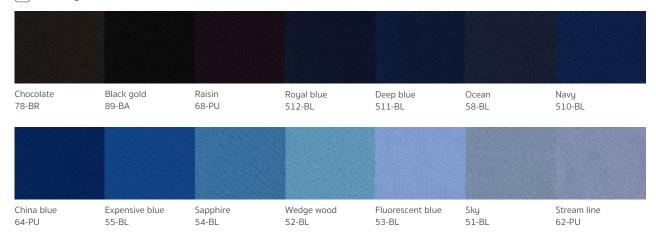

### **FABRIC**

(G1) **Newlight** : Chairs / Panel

### (G1) **Newlight**: Chairs / Panel

Granite

P04

G1 Platinum : Panel

Khaki Dark orchid

P07

P15

Skyway P17 Laguna P16 Midnight blue P11