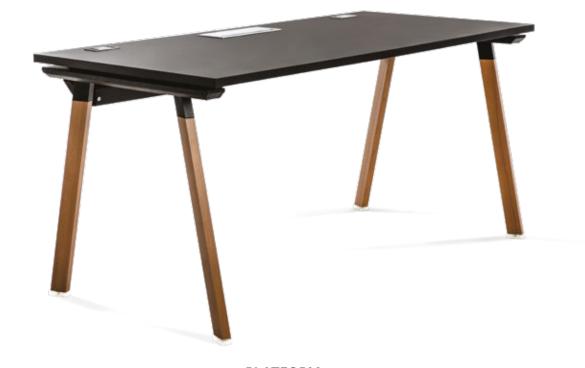

### Platform

Benching

PLATFORM Everyday working life.
A workspace fit for task and team.
Designed to shape space and
support innovation. Platform adapts
over times to a variety of practical
workspace needs. Simple shape
makes it easy to build a larger
work-surface from several units,
like a team bench in an open-plan
space. Platform was designed to
enrich the varying levels of
mobility and collaboration found
in organizations today

PLATFORM Working Table W1800 D600 H740

MU code H

\*Light Oak

code I

code J