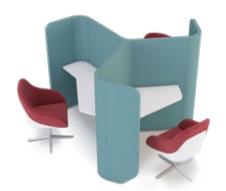

# Bridge

Shared+Pods

BRIDGE is all about bringing people together.

Designed to function equally well in existing or new spaces, these open to semi-private meeting enclaves can be positioned anywhere and require no elaborate construction to create a custom built-in feel.

Supremely comfortable and exceptionally versatile, BRIDGE is the essential collective for communicating, working and inspiring one another to achieve more.

CANOPY
W2400 D1600 H3100
\*Remark\* Light bulb in
the SVAB have a warm
white color