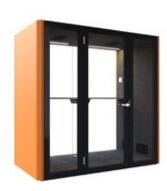

### **FOCUS-BOX**

Lup to one person

POD & BOOTHS

FOCUS-BOX is designed to work in absolute focus and privacy, the FOCUS-BOX is perfect to seats one person comfortably.

### CALM AND CONNECTED

When you need to work in absolute focus and privacy, the FOCUS-BOX is perfect. It seats one person comfortably, and is soundproofed for absolute quiet, making it also perfect for phone and video calls. With its glass walls all around to allow daylight into the booth, it creates a great and COSY working environment.