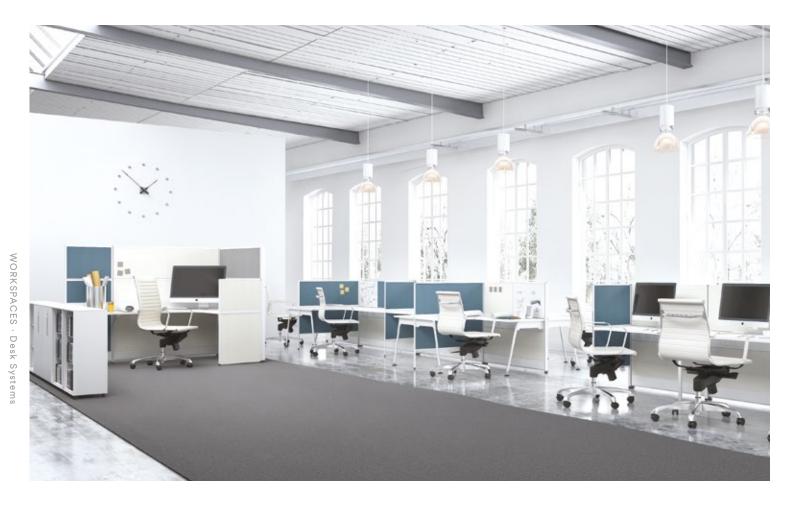

### Panel Based

A.LINE, the slim edge panel, provides a maximum of space utilization and privacy but yet supports technology. The slimness of A.LINE provides a light and clean atmosphere, which is necessary for today's business environment.

A.LINE offers the alternate of the used of vertical space utilization for a ccessories either on its top cap or function tile. The design of A.LINE is bold and simple but full of function and supports wide variety of working experience.

This 120 degree workspace is designed by a mobile workforce providing comfortable and functional workplaces with the cable capacity for modern workforces.

The intelligently designed systems components and accessories are ideally suited to facilitate interactive and transactional work.