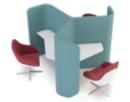

### **CHAT-BOX**

••

Up to two people

POD & BOOTHS

CHAT-BOX is designed for functional working to seat up to two people comfortably. It is ideal for co-working tasks.

### DISTRACTION-FREE DISCUSSION

The CHAT-BOX is a great functional working space designed to seat up to two people comfortably. It is ideal for co-working tasks like small discussions, interviews, brainstorming, phone calls, and video conferences; all this with minimal distractions. It is also easy toassemble and relocate to fit different office layouts.

Chat-BOX

W2200 D1200 H2170

WEIGHT: 641.41 kg (steel) / 620.2 kg (wooden)