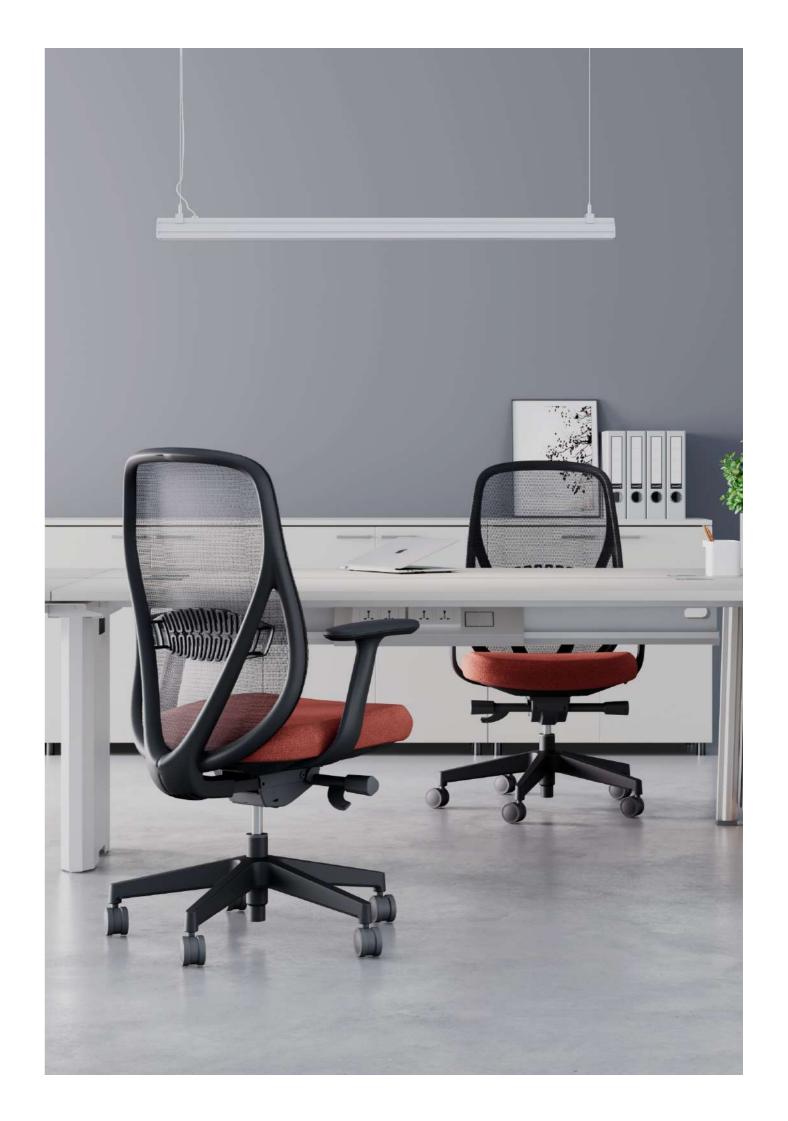

### **FEATURES**

**Back tilt** 103-135 tilt angle adjustment Support

seat depth adjustment

**Lumbar support** Back lumbar support Lifting lumbar pillow 50mm.

Stretch size adjustment seat adjustment / seat slide

Seat depth adjustment Seat depth adjustment 60mm Self-adjustment mechanism

with 4 locking positions

armrest 3D lift armrest gas lift Class 4 gas lift

seat - molded foam 8cm thickness molding foam

#### **MATERIALS**

mesh Nylon backrest frame with high quality mesh

seat Fabric cover, Add plywood board with plastic seat cover

armrest Nylon with PU pad

#### **DIMENSIONS**

Midback W715 D677 H1020-1100 (mm)

#### MATERIALS

mesh Nylon backrest frame with high quality mesh

seat Fabric cover, Add plywood board with plastic seat cover

armrest Nylon with PU pad

#### **DIMENSIONS**

**Highback** W715 D707 H1165-1310 (mm)