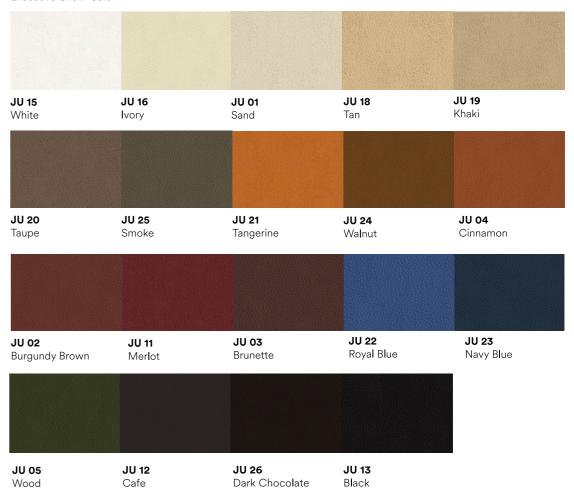

Back lumbar support Lifting lumbar pillow 50mm.

Stretch size adjustment seat adjustment / seat slide

Seat depth adjustment Seat depth adjustment 60mm Self-adjustment mechanism

with 4 locking positions

armrest 3D lift armrest gas lift Class 4 gas lift

seat - molded foam 8cm thickness molding foam

#### MATERIALS

mesh Nylon backrest frame with high quality mesh

seat Fabric cover, Add plywood board with plastic seat cover

armrest Nylon with PU pad

#### **DIMENSIONS**

**Highback** W715 D707 H1165-1310 (mm)





## MATERIALS & FINISHES









### FABRIC G2



# FABRIC G2 Flossy: Sofa / Loose Furniture / Panel



# FABRIC G2 Eden : Sofa







# FABRIC G2 Zuri : Sofa / Loose Furniture / Panel







FABRIC G2
Calic: Sofa / Loose Furniture / Panel



### VINYL

Executive Chair/ Sofa



### **BACKMESH**



ey black

We believer that an inspiring workspace increase the joy of work, comfort, wellbeing and productivity.

We design and create furniture for the modern workspace, with the needs of employee in mind.

**We understand** that, a successful organization requires a harmonious integration between Human, Space and Technology.



## Rockworth

Rockworth Public Company Limited 294-300 Asoke-Dindaeng Rd, Bangkapi, Huai Khwang, Bangkok Thailand 10320

### **CONTACT US**

**&** +66(2)123-8888

⊕ www.rockworth.com

✓ sales@rockworth.com