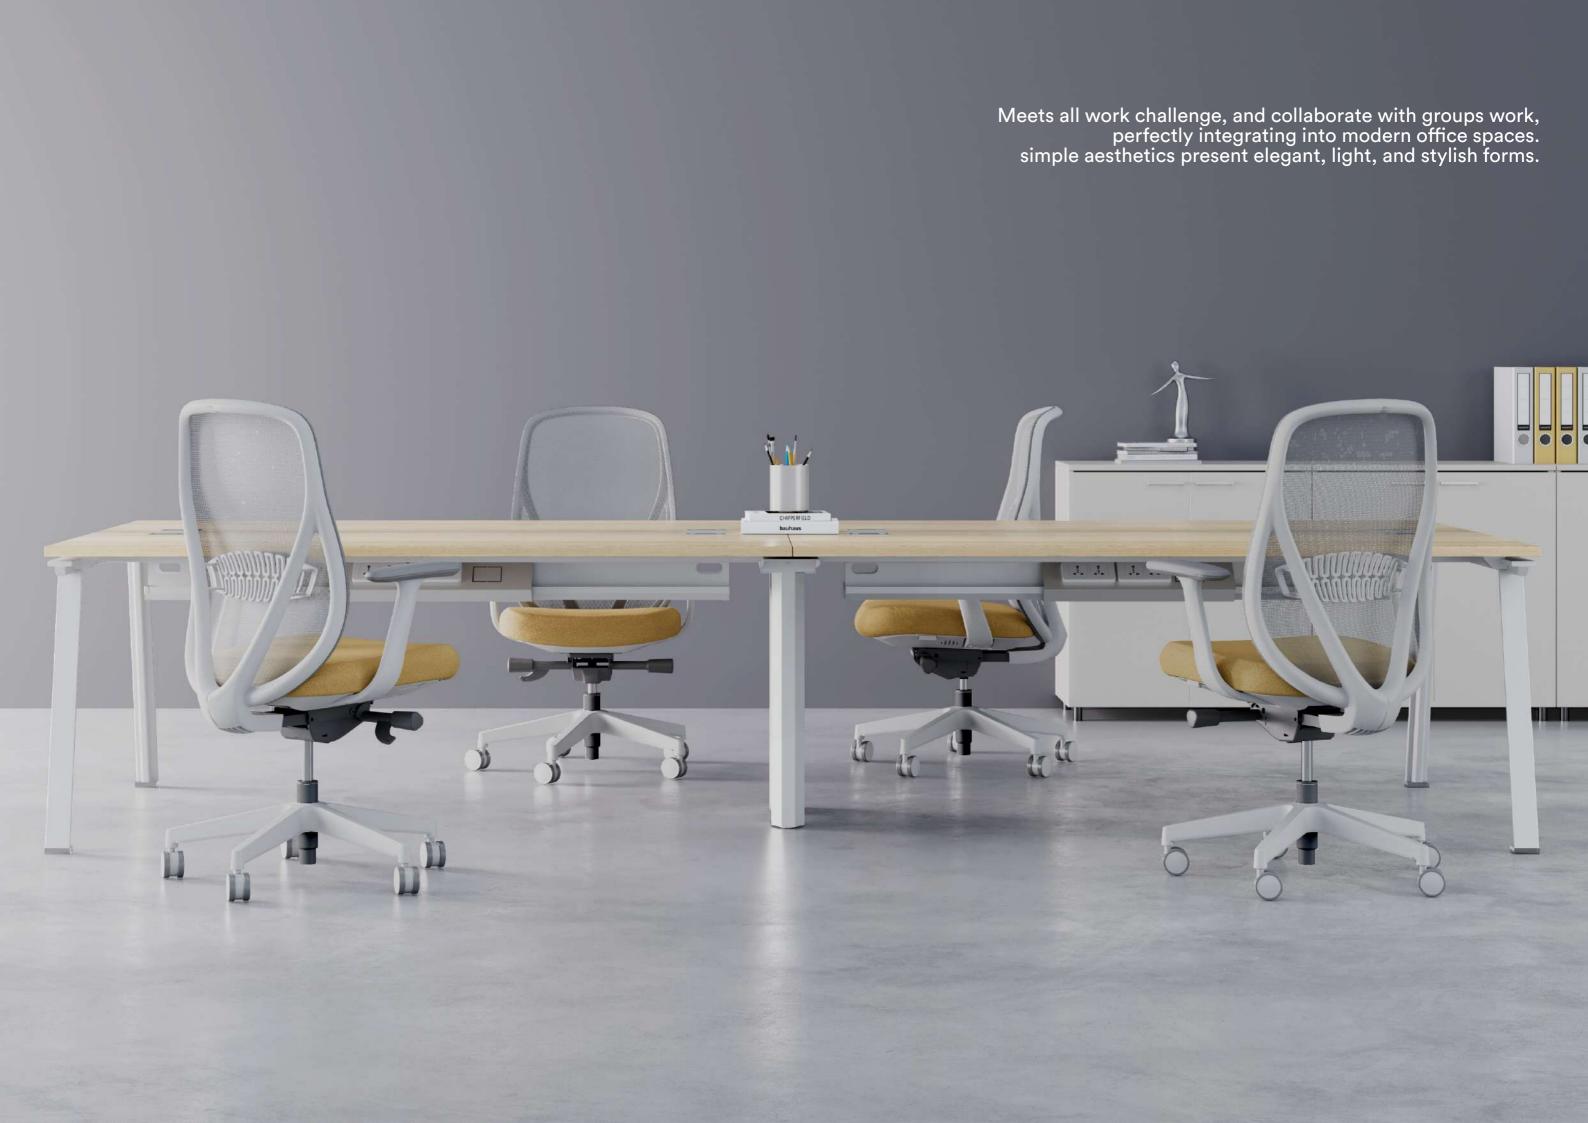

## AIRY



rockworth



### **FEATURES**

**Back tilt** 103-135 tilt angle adjustment Support

seat depth adjustment

**Lumbar support** Back lumbar support Lifting lumbar pillow 50mm.

Stretch size adjustment seat adjustment / seat slide

Seat depth adjustment Seat depth adjustment 60mm Self-adjustment mechanism

with 4 locking positions

armrest 3D lift armrest gas lift Class 4 gas lift

seat - molded foam 8cm thickness molding foam

#### **MATERIALS**

mesh Nylon backrest frame with high quality mesh

seat Fabric cover, Add plywood board with plastic seat cover

armrest Nylon with PU pad



#### **DIMENSIONS**

Midback W715 D677 H1020-1100 (mm)

### **FEATURES**

**Back tilt** 103-135 tilt angle adjustment Support

seat depth adjustment

**Lumbar support** Back lumbar support Lifting lumbar pillow 50mm.

Str