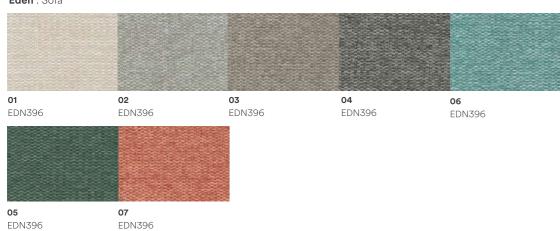

Midback W715 D677 H1020-1100 (mm)

### **FEATURES**

**Back tilt** 103-135 tilt angle adjustment Support

seat depth adjustment

**Lumbar support** Back lumbar support Lifting lumbar pillow 50mm.

Stretch size adjustment seat adjustment / seat slide

Seat depth adjustment Seat depth adjustment 60mm Self-adjustment mechanism

with 4 locking positions

armrest 3D lift armrest gas lift Class 4 gas lift

seat - molded foam 8cm thickness molding foam

#### MATERIALS

mesh Nylon backrest frame with high quality mesh

seat Fabric cover, Add plywood board with plastic seat cover

armrest Nylon with PU pad

#### **DIMENSIONS**

**Highback** W715 D707 H1165-1310 (mm)





## MATERIALS & FINISHES









### FABRIC G2



# FABRIC G2 Flossy: Sofa / Loose Furniture / Panel



# FABRIC G2 Eden : Sofa







# FABRIC G2 Zuri : Sofa / Loose Furniture / Panel







FABRIC G2
Calic: Sofa / Loose Furniture / Panel



### VINYL

Executive Chair/ Sofa



### **BACKMESH**



ey black

We believer that an inspiring workspace increase the joy of work, comfort, wellbeing and productivity.

We design and create furniture for the modern workspace, with the needs of employee in mind.

**We understand** that, a successful organization requires a harmonious integration between Human, Space and Technology.



## Rockworth

Rockworth Public Company Limited 294-300 Asoke-Dindaeng Rd, Bangkapi, Huai Khwang, Bangkok Thailand 10320

### **CONTACT US**

**&** +66(2)123-8888

⊕ www.rockworth.com

✓ sales@rockworth.com