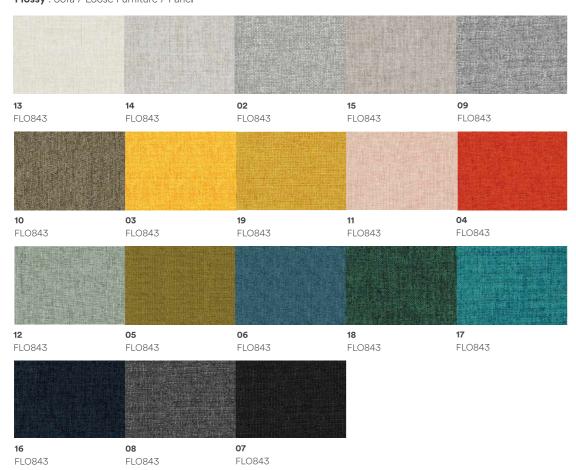

ad



#### **DIMENSIONS**

Midback W715 D677 H1020-1100 (mm)

### **FEATURES**

**Back tilt** 103-135 tilt angle adjustment Support

seat depth adjustment

**Lumbar support** Back lumbar support Lifting lumbar pillow 50mm.

Stretch size adjustment seat adjustment / seat slide

Seat depth adjustment Seat depth adjustment 60mm Self-adjustment mechanism

with 4 locking positions

armrest 3D lift armrest gas lift Class 4 gas lift

seat - molded foam 8cm thickness molding foam

#### MATERIALS

mesh Nylon backrest frame with high quality mesh

seat Fabric cover, Add plywood board with plastic seat cover

armrest Nylon with PU pad

#### **DIMENSIONS**

**Highback** W715 D707 H1165-1310 (mm)





## MATERIALS & FINISHES









### FABRIC G2



# FABRIC G2 Flossy: Sofa / Loose Furniture / Panel



# FABRIC G2 Eden : Sofa







# FABRIC G2 Zuri : Sofa / Loose Furniture / Panel







FABRIC G2
Calic: Sofa / Loose Furniture / Panel



### VINYL

Executive Chair/ Sofa



### **BACKMESH**



ey black

We believer that an inspiring workspace increase the joy of work, comfort, wellbeing and productivity.

We design and create furniture for the modern workspace, with the needs of employee in mind.

**We understand** that, a successful organization requires a harmonious integration between Human, Space and Technology.



## Rockworth

Rockworth Public Company Limited 294-300 Asoke-Dindaeng Rd, Bangkapi, Huai Khwang, Bangkok Thailand 10320

### **CONTACT US**

**&** +66(2)123-8888

⊕ www.rockworth.com

✓ sales@rockworth.com