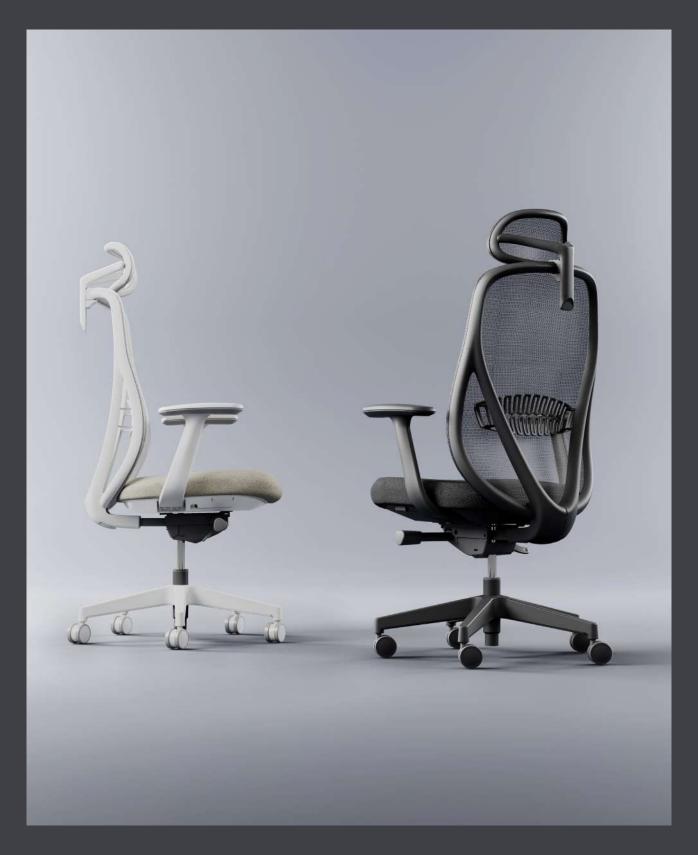

### **FEATURES**

**Back tilt** 103-135 tilt angle adjustment Support

seat depth adjustment

**Lumbar support** Back lumbar support Lifting lumbar pillow 50mm.

Stretch size adjustment seat adjustment / seat slide

Seat depth adjustment Seat depth adjustment 60mm Self-adjustment mechanism

with 4 locking positions

armrest 3D lift armrest gas lift Class 4 gas lift

seat - molded foam 8cm thickness molding foam

#### **MATERIALS**

mesh Nylon backrest frame with high quality mesh

seat Fabric cover, Add plywood board with plastic seat cover

armrest Nylon with PU pad

#### **DIMENSIONS**

Midback W715 D677 H1020-1100 (mm)

#### MATERIALS

mesh Nylon backrest frame with high quality mesh

seat Fabric cover, Add plywood board with plastic seat cover

armrest Nylon with PU pad

#### **DIMENSIONS**

**Highback** W715 D707 H1165-1310 (mm)