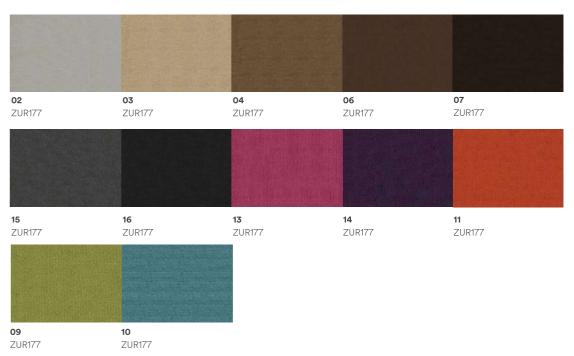

# FABRIC G2 Zuri : Sofa / Loose Furniture / Panel

FABRIC G2
Calic: Sofa / Loose Furniture / Panel