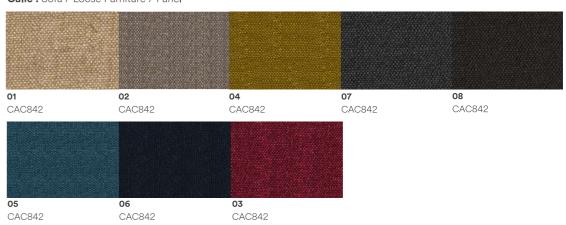

lt angle adjustment Support seat der

adjustment

Stretch size adjustment Back Stretch Stroke 40mm

Back lumbar support Lifting lumbar pillow 50n Lumbar support

Stretch size adjustment seat adjustment / seat slide

Seat depth adjustment 60mm

Seat depth adjustment Self-adjustment mechanism

3D lift armrest,nylon with PU pad armrest

Class 4 gas lift gas lift

#### **MATERIALS**

seat - molded foam 8cm thickness molding foam with fabric cover,

Add plywood board with plastic seat cover

Nylon backrest frame with high quality mesh mesh



#### **DIMENSIONS** W 715 D 652 H 1020-1100 (mm)

## **MATERIALS & FINISHES**









### FABRIC G2







## FABRIC G2 Eden : Sofa







# FABRIC G2 Zuri : Sofa / Loose Furniture / Panel





CAC842



# FABRIC G2 Calic: Sofa / Loose Furniture / Panel



CAC842

### VINYL

Executive Chair/ Sofa



### BACKMESH



ey black

We believer that an inspiring workspace increase the joy of work, comfort, wellbeing and productivity.

We design and create furniture for the modern workspace, with the needs of employee in mind.

**We understand** that, a successful organization requires a harmonious integration between Human, Space and Technology.



## Rockworth

Rockworth Public Company Limited 294-300 Asoke-Dindaeng Rd, Bangkapi, Huai Khwang, Bangkok Thailand 10320

### **CONTACT US**

**&** +66(2)123-8888

www.rockworth.com

✓ sales@rockworth.com