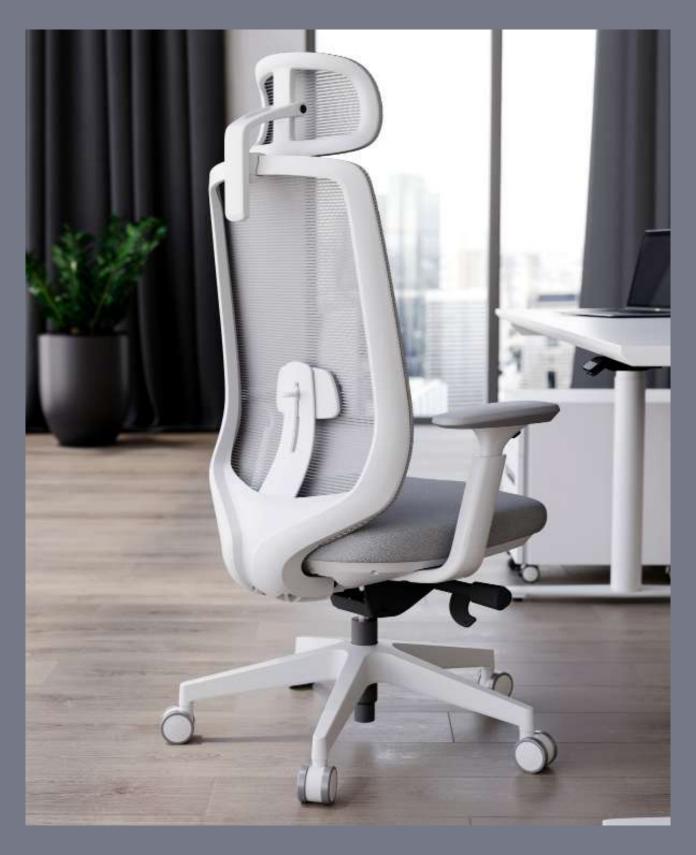

#### **FEATURES**

Back tilt 103-135 tilt angle adjustment Support seat depth

Adjustable headrest 3D headrest (height adjust and forward

and backward rotation adjustments (45 degree)

Stretch size adjustment Back Stretch Stroke 40mm

Normal mode/focus mode switch. Lumbar support

Focus mode provides better support protection for the lower back Back lumbar elasticity stroke 40mm

Stretch size adjustment seat adjustment / seat slide

Seat depth adjustment 60mm

Seat depth adjustment Self-adjustment mechanism

3D lift armrest,nylon with PU pad armrest

gas lift Class 4 gas lift

#### **MATERIALS**

seat - molded foam 8cm thickness molding foam with fabric cover,

Add plywood board with plastic seat cover

Nylon backrest frame with high quality mesh mesh

**DIMENSIONS** W 715 D 682 H 1195-1267 (mm)