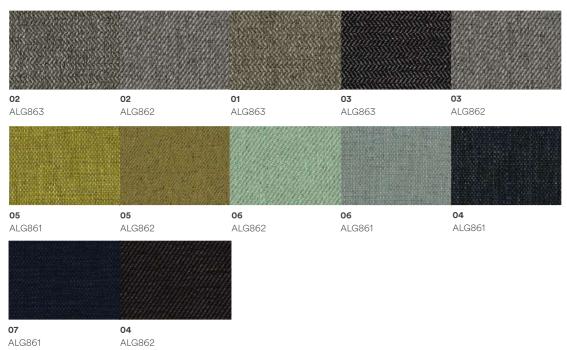

rame with high quality mesh mesh

**DIMENSIONS** W 715 D 682 H 1195-1267 (mm)

#### **FEATURES**

Back tilt 100-135 tilt angle adjustment Support seat der

adjustment

Stretch size adjustment Back Stretch Stroke 40mm

Back lumbar support Lifting lumbar pillow 50n Lumbar support

Stretch size adjustment seat adjustment / seat slide

Seat depth adjustment 60mm

Seat depth adjustment Self-adjustment mechanism

3D lift armrest,nylon with PU pad armrest

Class 4 gas lift gas lift

#### **MATERIALS**

seat - molded foam 8cm thickness molding foam with fabric cover,

Add plywood board with plastic seat cover

Nylon backrest frame with high quality mesh mesh



#### **DIMENSIONS** W 715 D 652 H 1020-1100 (mm)

## **MATERIALS & FINISHES**









### FABRIC G2







## FABRIC G2 Eden : Sofa







# FABRIC G2 Zuri : Sofa / Loose Furniture / Panel





CAC842



# FABRIC G2 Calic: Sofa / Loose Furniture / Panel



CAC842

### VINYL

Executive Chair/ Sofa



### BACKMESH



ey black

We believer that an inspiring workspace increase the joy of work, comfort, wellbeing and productivity.

We design and create furniture for the modern workspace, with the needs of employee in mind.

**We understand** that, a successful organization requires a harmonious integration between Human, Space and Technology.



## Rockworth

Rockworth Public Company Limited 294-300 Asoke-Dindaeng Rd, Bangkapi, Huai Khwang, Bangkok Thailand 10320

### **CONTACT US**

**&** +66(2)123-8888

www.rockworth.com

✓ sales@rockworth.com