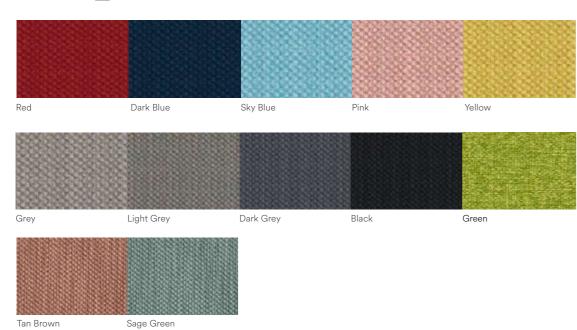

plastic seat cover

Nylon backrest frame with high quality mesh mesh

**DIMENSIONS** W 715 D 682 H 1195-1267 (mm)

#### **FEATURES**

Back tilt 100-135 tilt angle adjustment Support seat der

adjustment

Stretch size adjustment Back Stretch Stroke 40mm

Back lumbar support Lifting lumbar pillow 50n Lumbar support

Stretch size adjustment seat adjustment / seat slide

Seat depth adjustment 60mm

Seat depth adjustment Self-adjustment mechanism

3D lift armrest,nylon with PU pad armrest

Class 4 gas lift gas lift

#### **MATERIALS**

seat - molded foam 8cm thickness molding foam with fabric cover,

Add plywood board with plastic seat cover

Nylon backrest frame with high quality mesh mesh



#### **DIMENSIONS** W 715 D 652 H 1020-1100 (mm)

## **MATERIALS & FINISHES**









### FABRIC G2







## FABRIC G2 Eden : Sofa







# FABRIC G2 Zuri : Sofa / Loose Furniture / Panel





CAC842



# FABRIC G2 Calic: Sofa / Loose Furniture / Panel



CAC842

### VINYL

Executive Chair/ Sofa



### BACKMESH



ey black

We believer that an inspiring workspace increase the joy of work, comfort, wellbeing and productivity.

We design and create furniture for the modern workspace, with the needs of employee in mind.

**We understand** that, a successful organization requires a harmonious integration between Human, Space and Technology.



## Rockworth

Rockworth Public Company Limited 294-300 Asoke-Dindaeng Rd, Bangkapi, Huai Khwang, Bangkok Thailand 10320

### **CONTACT US**

**&** +66(2)123-8888

www.rockworth.com

✓ sales@rockworth.com