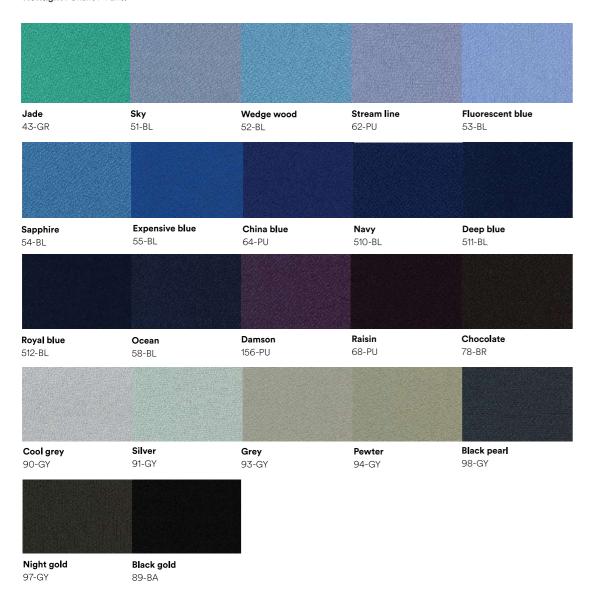

ywood board with plastic seat cover

Nylon backrest frame with high quality mesh mesh

**DIMENSIONS** W 715 D 682 H 1195-1267 (mm)

#### **FEATURES**

Back tilt 100-135 tilt angle adjustment Support seat der

adjustment

Stretch size adjustment Back Stretch Stroke 40mm

Back lumbar support Lifting lumbar pillow 50n Lumbar support

Stretch size adjustment seat adjustment / seat slide

Seat depth adjustment 60mm

Seat depth adjustment Self-adjustment mechanism

3D lift armrest,nylon with PU pad armrest

Class 4 gas lift gas lift

#### **MATERIALS**

seat - molded foam 8cm thickness molding foam with fabric cover,

Add plywood board with plastic seat cover

Nylon backrest frame with high quality mesh mesh



#### **DIMENSIONS** W 715 D 652 H 1020-1100 (mm)

## **MATERIALS & FINISHES**









### FABRIC G2







## FABRIC G2 Eden : Sofa







# FABRIC G2 Zuri : Sofa / Loose Furniture / Panel





CAC842



# FABRIC G2 Calic: Sofa / Loose Furniture / Panel



CAC842

### VINYL

Executive Chair/ Sofa



### BACKMESH



ey black

We believer that an inspiring workspace increase the joy of work, comfort, wellbeing and productivity.

We design and create furniture for the modern workspace, with the needs of employee in mind.

**We understand** that, a successful organization requires a harmonious integration between Human, Space and Technology.



## Rockworth

Rockworth Public Company Limited 294-300 Asoke-Dindaeng Rd, Bangkapi, Huai Khwang, Bangkok Thailand 10320

### **CONTACT US**

**&** +66(2)123-8888

www.rockworth.com

✓ sales@rockworth.com