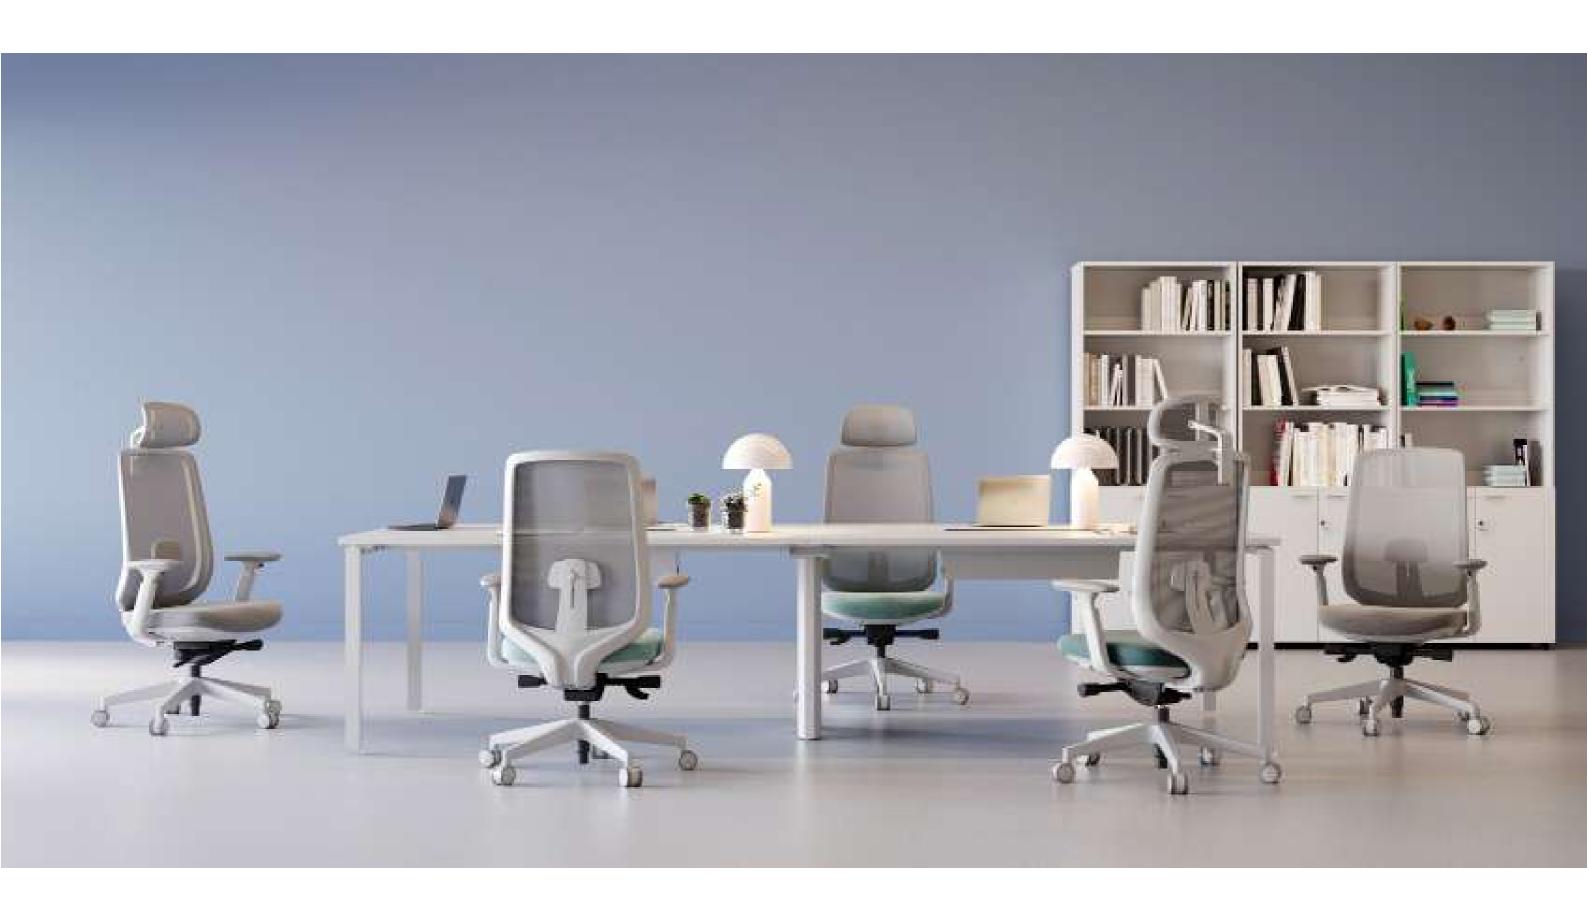

#### **FEATURES**

Back tilt 100-135 tilt angle adjustment Support seat der

adjustment

Stretch size adjustment Back Stretch Stroke 40mm

Back lumbar support Lifting lumbar pillow 50n Lumbar support

Stretch size adjustment seat adjustment / seat slide

Seat depth adjustment 60mm

Seat depth adjustment Self-adjustment mechanism

3D lift armrest,nylon with PU pad armrest

Class 4 gas lift gas lift

#### **MATERIALS**

seat - molded foam 8cm thickness molding foam with fabric cover,

Add plywood board with plastic seat cover

Nylon backrest frame with high quality mesh mesh

#### **DIMENSIONS** W 715 D 652 H 1020-1100 (mm)