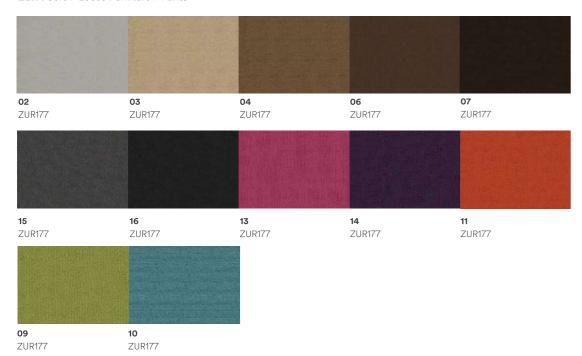

5 D 682 H 1195-1267 (mm)

#### **FEATURES**

Back tilt 100-135 tilt angle adjustment Support seat der

adjustment

Stretch size adjustment Back Stretch Stroke 40mm

Back lumbar support Lifting lumbar pillow 50n Lumbar support

Stretch size adjustment seat adjustment / seat slide

Seat depth adjustment 60mm

Seat depth adjustment Self-adjustment mechanism

3D lift armrest,nylon with PU pad armrest

Class 4 gas lift gas lift

#### **MATERIALS**

seat - molded foam 8cm thickness molding foam with fabric cover,

Add plywood board with plastic seat cover

Nylon backrest frame with high quality mesh mesh



#### **DIMENSIONS** W 715 D 652 H 1020-1100 (mm)

## **MATERIALS & FINISHES**









### FABRIC G2







## FABRIC G2 Eden : Sofa







# FABRIC G2 Zuri : Sofa / Loose Furniture / Panel





CAC842



# FABRIC G2 Calic: Sofa / Loose Furniture / Panel



CAC842

### VINYL

Executive Chair/ Sofa



### BACKMESH



ey black

We believer that an inspiring workspace increase the joy of work, comfort, wellbeing and productivity.

We design and create furniture for the modern workspace, with the needs of employee in mind.

**We understand** that, a successful organization requires a harmonious integration between Human, Space and Technology.



## Rockworth

Rockworth Public Company Limited 294-300 Asoke-Dindaeng Rd, Bangkapi, Huai Khwang, Bangkok Thailand 10320

### **CONTACT US**

**&** +66(2)123-8888

www.rockworth.com

✓ sales@rockworth.com