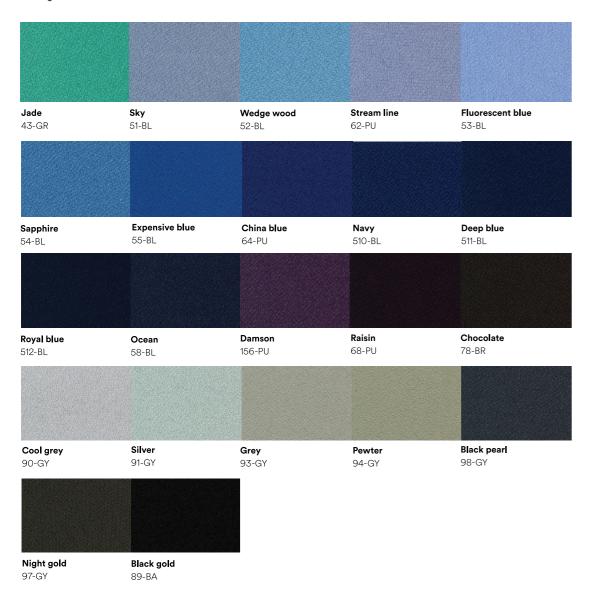

wood board with plastic seat cover

mesh Nylon backrest frame with high quality mesh

**DIMENSIONS** W 715 D 682 H 1195-1267 (mm)

#### **FEATURES**

Back tilt 100-135 tilt angle adjustment Support seat der

adjustment

Stretch size adjustment Back Stretch Stroke 40mm

**Lumbar support** Back lumbar support Lifting lumbar pillow 50n

Stretch size adjustment seat adjustment / seat slide

Seat depth adjustment 60mm

Seat depth adjustment Self-adjustment mechanism

armrest 3D lift armrest,nylon with PU pad

gas lift Class 4 gas lift

#### **MATERIALS**

seat - molded foam 8cm thickness molding foam with fabric cover,

Add plywood board with plastic seat cover

mesh Nylon backrest frame with high quality mesh

**DIMENSIONS** W 715 D 652 H 1020-1100 (mm)





## **MATERIALS & FINISHES**









### FABRIC G1

Sage Green













07 EDN396 EDN396





# FABRIC G2 Zuri : Sofa / Loose Furniture / Panel







# FABRIC G2 Calic: Sofa / Loose Furniture / Panel

**06** CAC842

CAC842



03

CAC842

### VINYL

Executive Chair/ Sofa



### BACKMESH



ey black

We believer that an inspiring workspace increase the joy of work, comfort, wellbeing and productivity.

We design and create furniture for the modern workspace, with the needs of employee in mind.

**We understand** that, a successful organization requires a harmonious integration between Human, Space and Technology.



## Rockworth

Rockworth Public Company Limited 294-300 Asoke-Dindaeng Rd, Bangkapi, Huai Khwang, Bangkok Thailand 10320

### **CONTACT US**

**&** +66(2)123-8888



✓ sales@rockworth.com