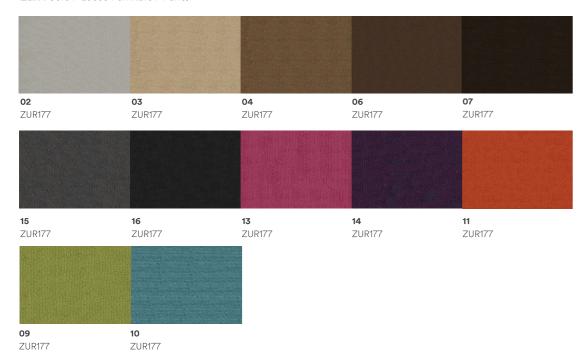

# FABRIC G2 Zuri : Sofa / Loose Furniture / Panel

# FABRIC G2 Calic: Sofa / Loose Furniture / Panel

**06** CAC842

CAC842

03

CAC842