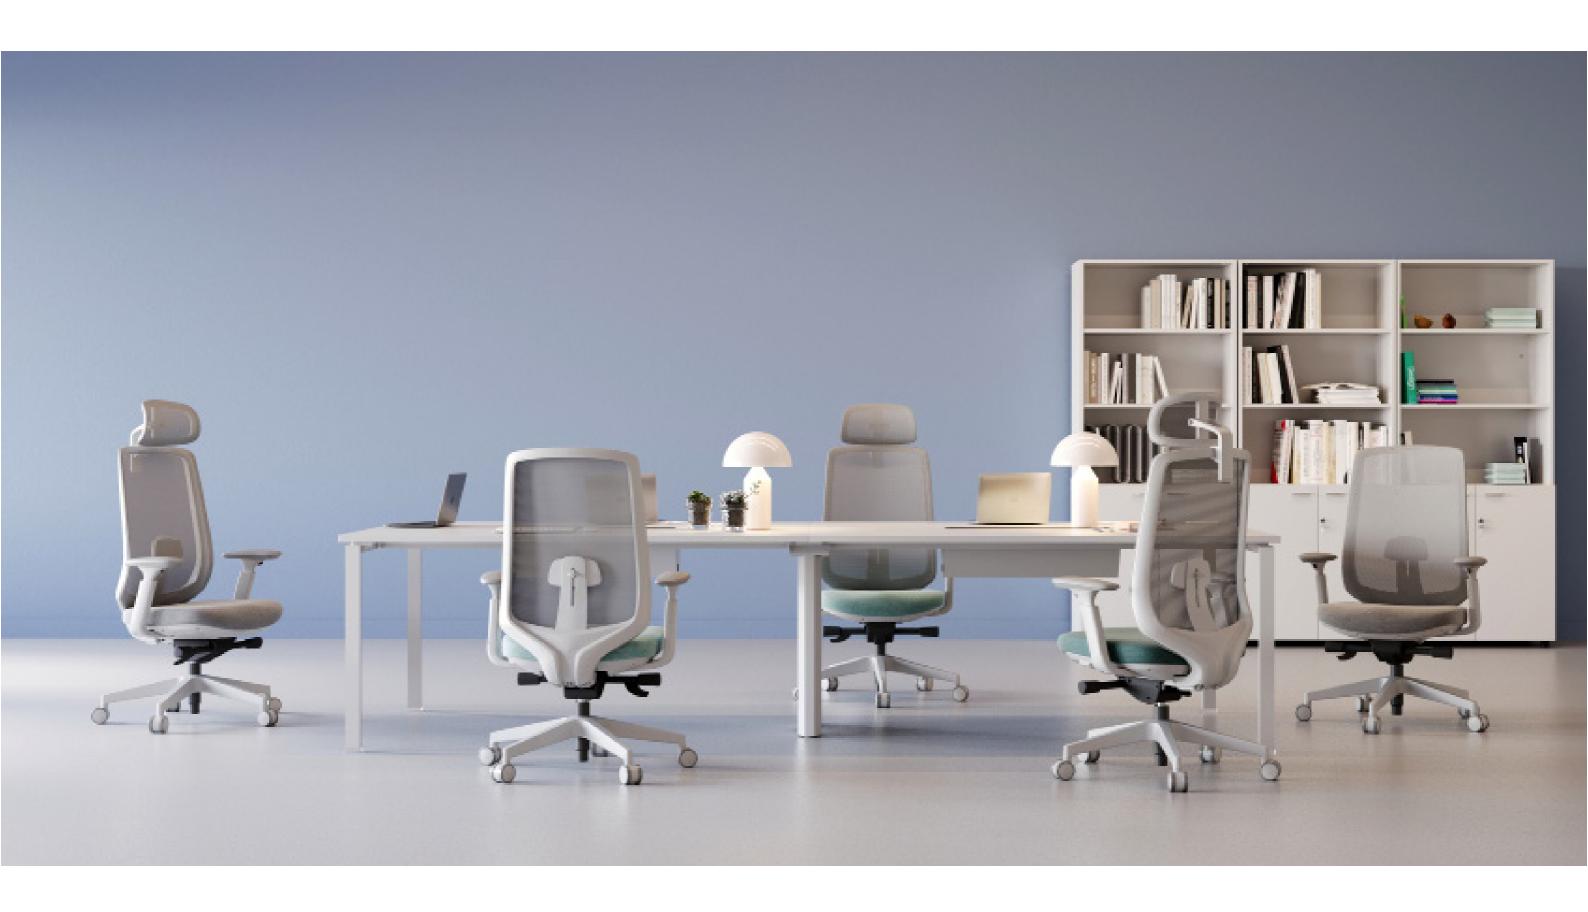

## DOTT



rockworth



#### **FEATURES**

Back tilt 103-135 tilt angle adjustment Support seat depth

adjustment

Adjustable headrest 3D headrest (height adjust and forward

and backward rotation adjustments (45 degree)

Stretch size adjustment Back Stretch Stroke 40mm

Lumbar support Normal mode/focus mode switch.

Focus mode provides better support protection for the lower back Back lumbar elasticity stroke 40mm

Stretch size adjustment seat adjustment / seat slide

Seat depth adjustment 60mm

Seat depth adjustment Self-adjustment mechanism

armrest 3D lift armrest,nylon with PU pad

gas lift Class 4 gas lift

#### **MATERIALS**

seat - molded foam 8cm thickness molding foam with fabric cover,

Add plywood board with plastic seat cover

mesh Nylon backrest frame with high quality mesh

**DIMENSIONS** W 715 D