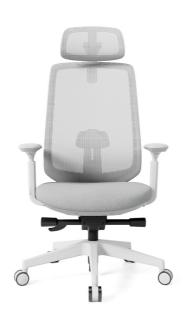

#### **FEATURES**

Back tilt 100-135 tilt angle adjustment Support seat der

adjustment

Stretch size adjustment Back Stretch Stroke 40mm

**Lumbar support** Back lumbar support Lifting lumbar pillow 50n

Stretch size adjustment seat adjustment / seat slide

Seat depth adjustment 60mm

Seat depth adjustment Self-adjustment mechanism

armrest 3D lift armrest,nylon with PU pad

gas lift Class 4 gas lift

#### **MATERIALS**

seat - molded foam 8cm thickness molding foam with fabric cover,

Add plywood board with plastic seat cover

mesh Nylon backrest frame with high quality mesh

**DIMENSIONS** W 715 D 652 H 1020-1100 (mm)