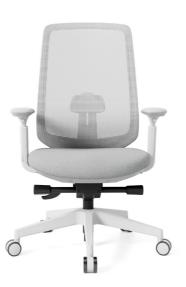

#### **FEATURES**

Back tilt 100-135 tilt angle adjustment Support seat der

adjustment

Stretch size adjustment Back Stretch Stroke 40mm

**Lumbar support** Back lumbar support Lifting lumbar pillow 50n

Stretch size adjustment seat adjustment / seat slide

Seat depth adjustment 60mm

Seat depth adjustment Self-adjustment mechanism

armrest 3D lift armrest,nylon with PU pad

gas lift Class 4 gas lift

#### **MATERIALS**

seat - molded foam 8cm thickness molding foam with fabric cover,

Add plywood board with plastic seat cover

mesh Nylon backrest frame with high quality mesh

**DIMENSIONS** W 715 D 652 H 1020-1100 (mm)