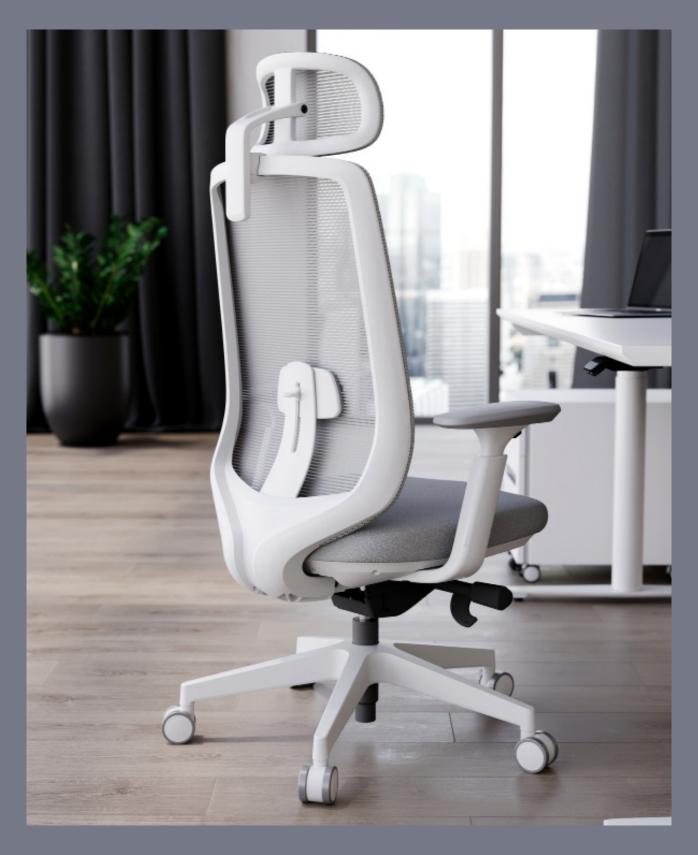

#### **FEATURES**

Back tilt 103-135 tilt angle adjustment Support seat depth

adjustment

Adjustable headrest 3D headrest (height adjust and forward

and backward rotation adjustments (45 degree)

Stretch size adjustment Back Stretch Stroke 40mm

Lumbar support Normal mode/focus mode switch.

Focus mode provides better support protection for the lower back Back lumbar elasticity stroke 40mm

Stretch size adjustment seat adjustment / seat slide

Seat depth adjustment 60mm

Seat depth adjustment Self-adjustment mechanism

armrest 3D lift armrest,nylon with PU pad

gas lift Class 4 gas lift

#### **MATERIALS**

seat - molded foam 8cm thickness molding foam with fabric cover,

Add plywood board with plastic seat cover

mesh Nylon backrest frame with high quality mesh

**DIMENSIONS** W 715 D 682 H 1195-1267 (mm)