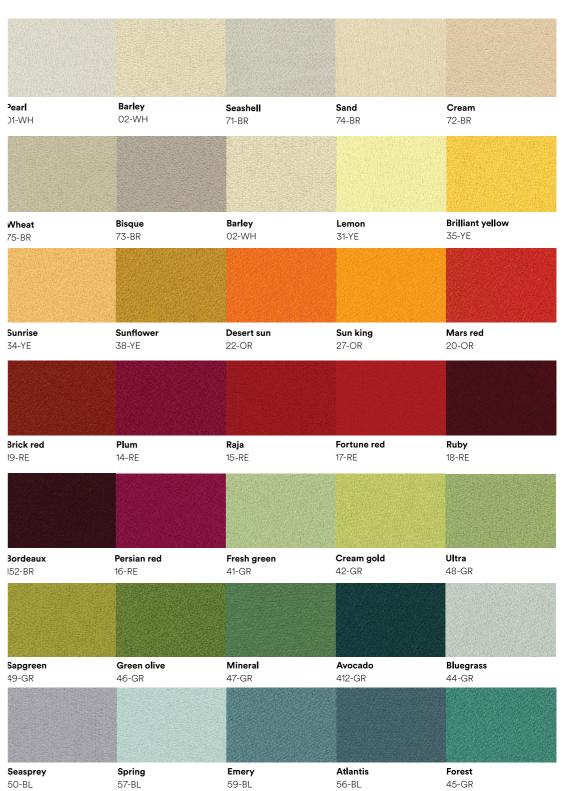

plywood board with plastic seat cover

mesh Nylon backrest frame with high quality mesh

**DIMENSIONS** W 715 D 682 H 1195-1267 (mm)

#### **FEATURES**

Back tilt 100-135 tilt angle adjustment Support seat der

adjustment

Stretch size adjustment Back Stretch Stroke 40mm

**Lumbar support** Back lumbar support Lifting lumbar pillow 50n

Stretch size adjustment seat adjustment / seat slide

Seat depth adjustment 60mm

Seat depth adjustment Self-adjustment mechanism

armrest 3D lift armrest,nylon with PU pad

gas lift Class 4 gas lift

#### **MATERIALS**

seat - molded foam 8cm thickness molding foam with fabric cover,

Add plywood board with plastic seat cover

mesh Nylon backrest frame with high quality mesh

**DIMENSIONS** W 715 D 652 H 1020-1100 (mm)





## **MATERIALS & FINISHES**









### FABRIC G1

Sage Green













07 EDN396 EDN396





# FABRIC G2 Zuri : Sofa / Loose Furniture / Panel







# FABRIC G2 Calic: Sofa / Loose Furniture / Panel

**06** CAC842

CAC842



03

CAC842

### VINYL

Executive Chair/ Sofa



### BACKMESH



ey black

We believer that an inspiring workspace increase the joy of work, comfort, wellbeing and productivity.

We design and create furniture for the modern workspace, with the needs of employee in mind.

**We understand** that, a successful organization requires a harmonious integration between Human, Space and Technology.



## Rockworth

Rockworth Public Company Limited 294-300 Asoke-Dindaeng Rd, Bangkapi, Huai Khwang, Bangkok Thailand 10320

### **CONTACT US**

**&** +66(2)123-8888



✓ sales@rockworth.com