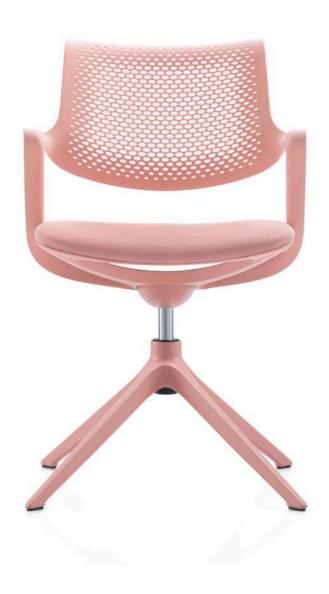

#### PRODUCT DETAILS

Backrest Ergonomic all-purpose chair.

Perforated plastic back integrated with armrest. Flexible intelligent back movement.

Seat Upholstered fabric seat with mold foam

Self-weight adjustment seat design.

Gas-lift Simple mechanism/Height adjustment/tilt

limiter.Class 3 gas lift.

Base Dia 350mm black nylon base

Castors Active castors

**DIMENSIONS** W 590 D 510 843H (mm)