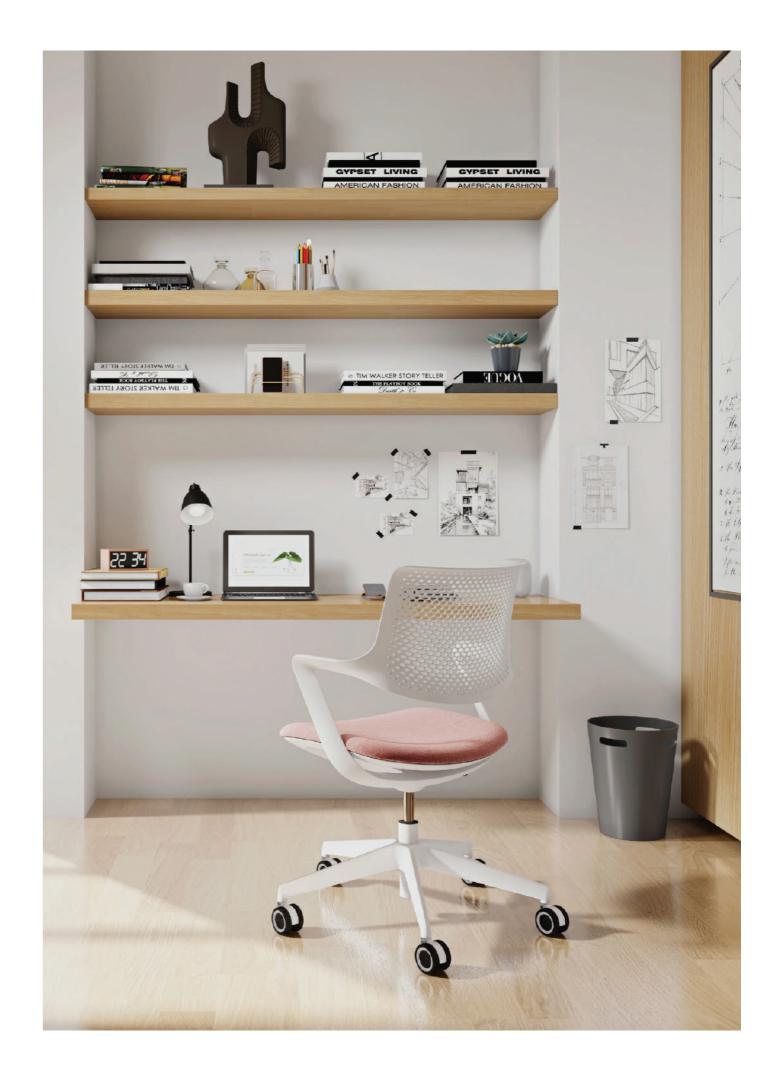

#### PRODUCT DETAILS

Backrest Ergonomic all-purpose chair.

Perforated plastic back integrated with armrest. Flexible intelligent back movement.

Seat Upholstered fabric seat with mold foam

Self-weight adjustment seat design.

Gas-lift Simple mechanism/Height adjustment/tilt

limiter.Class 3 gas lift.

Base Dia 350mm black nylon base

Castors Active castors

**DIMENSIONS** W 590 D 510 843H (mm)