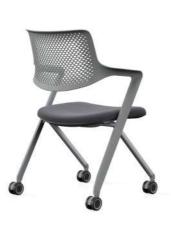

## Molly side chair

#### PRODUCT DETAILS

**Backrest** Ergonomic all-purpose chair.

Perforated plastic back integrated with armrest. Flexible intelligent

back movement.

Upholstered fabric seat with mold foam Seat

Self-weight adjustment seat design.

Gas-lift Simple mechanism/Height adjustment/tilt

limiter.Class 3 gas lift.

Dia 350mm black nylon base Base

Castors Active castors

**DIMENSIONS** W 585 D 560 H 865 (mm) 465 seat height

Molly high stool