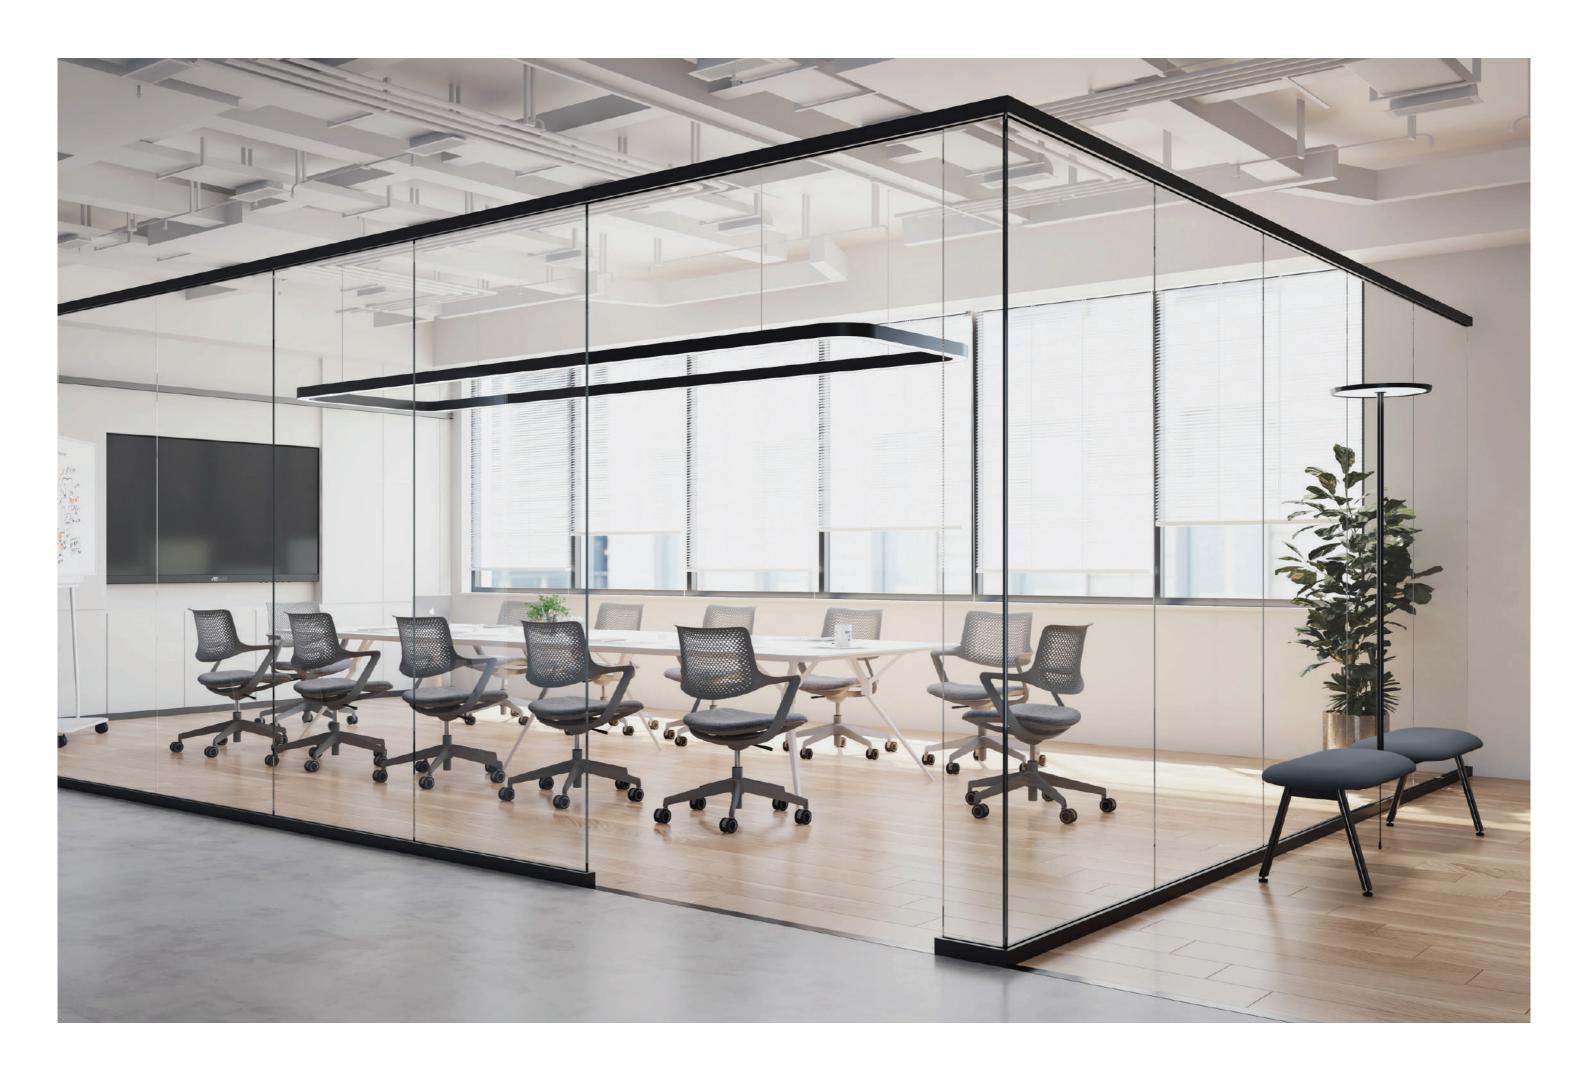

# MOLLY



rockworth













## Molly collaborative chair



### PRODUCT DETAILS

Seat

Backrest Ergonomic all-purpose chair.

Perforated plastic back integrated

with armrest.
Flexible intelligent back movement.

Upholstered fabric seat with mold foam Self-weight adjustment seat design.

Gas-lift Simple mechanism/Height adjustment/tilt

Class 3 gas lift.

Class 5 gas III

Base Dia 350mm black nylon base

Castors Active castors

**DIMENSIONS** W 580 D 570 H 950 (mm)

450-540 seat Height





## Molly side chair



#### PRODUCT DETAILS

**Backrest** Ergonomic all-purpose chair.

Perforated plastic back integrated with armrest. Flexible intelligent

back movement.

Upholstered fabric seat with mold foam Seat

Self-weight adjustment seat design.

Gas-lift Simple mechanism/Height adjustment/tilt

limiter.Class 3 gas lift.

Dia 350mm black nylon base Base

Castors Active castors

**DIMENSIONS** W 585 D 560 H 865 (mm) 465 seat height







Molly high stool



### PRODUCT DETAILS

Backrest

Ergonomic all-purpose chair. Perforated plastic back integrated with armrest. Flexible intelligent back movement.

Upholstered fabric seat with mold foam

Self-weight adjustment seat design.

Simple mechanism/Height adjustment/tilt limiter.Class 3 gas lift. Gas-lift

Dia 350mm black nylon base