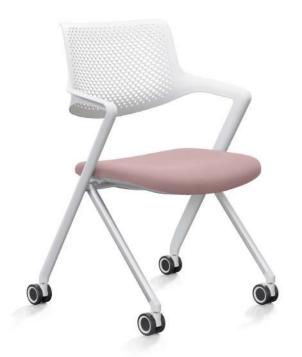

## Molly collaborative chair

### PRODUCT DETAILS

Seat

Backrest Ergonomic all-purpose chair.

Perforated plastic back integrated

with armrest.
Flexible intelligent back movement.

Upholstered fabric seat with mold foam Self-weight adjustment seat design.

Gas-lift Simple mechanism/Height adjustment/tilt

Class 3 gas lift.

Class 5 gas III

Base Dia 350mm black nylon base

Castors Active castors

**DIMENSIONS** W 580 D 570 H 950 (mm)

450-540 seat Height