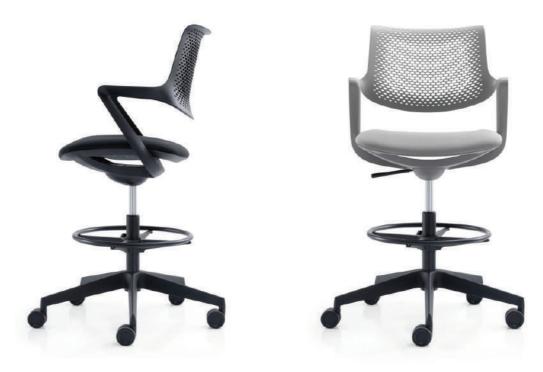

### PRODUCT DETAILS

Backrest

Ergonomic all-purpose chair. Perforated plastic back integrated with armrest. Flexible intelligent back movement.

Upholstered fabric seat with mold foam

Self-weight adjustment seat design.

Simple mechanism/Height adjustment/tilt limiter.Class 3 gas lift. Gas-lift

Dia 350mm black nylon base Base

Active castors Castors

DIMENSIONS W 585 D 560 1030-1200H (mm)

620-790 seat height