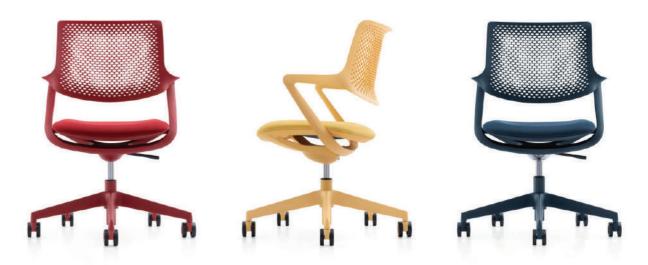

## Molly collaborative chair

### PRODUCT DETAILS

Seat

Backrest Ergonomic all-purpose chair.

Perforated plastic back integrated

with armrest.
Flexible intelligent back movement.

Upholstered fabric seat with mold foam Self-weight adjustment seat design.

Gas-lift Simple mechanism/Height adjustment/tilt

Class 3 gas lift.

Class 5 gas III

Base Dia 350mm black nylon base

Castors Active castors

**DIMENSIONS** W 580 D 570 H 950 (mm)

450-540 seat Height