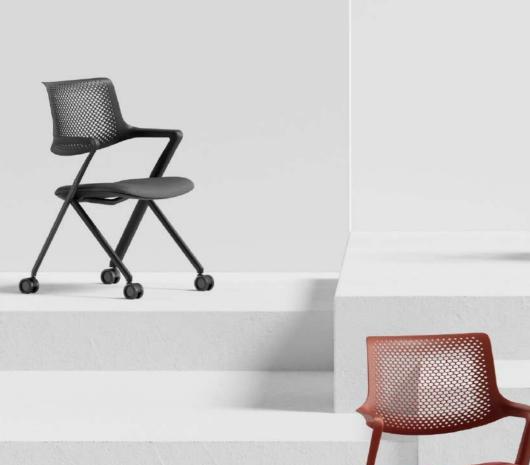

## Molly training

## Molly training with tablet

#### PRODUCT DETAILS

Backrest Ergonomic all-purpose chair.

Perforated plastic back integrated with armrest. Flexible intelligent back movement.

Seat Upholstered fabric seat with mold foam

Self-weight adjustment seat design.

Gas-lift Simple mechanism/Height adjustment/tilt

limiter.Class 3 gas lift.

Base Dia 350mm black nylon base

**Castors** Active castors

**DIMENSIONS** W 590 D 800 843H (mm)

Say good-bye to plainness and let enthusiasm embrace romance; the unique imaginative design displays the profile of new fashion.