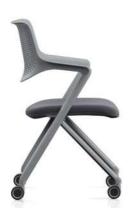

## Molly training

#### PRODUCT DETAILS

Backrest Ergonomic all-purpose chair.

Perforated plastic back integrated with armrest. Flexible intelligent back movement.

Seat Upholstered fabric seat with mold foam

Self-weight adjustment seat design.

Gas-lift Simple mechanism/Height adjustment/tilt

limiter.Class 3 gas lift.

Base Dia 350mm black nylon base

**Castors** Active castors

**DIMENSIONS** W 590 D 800 843H (mm)

Say good-bye to plainness and let enthusiasm embrace romance; the unique imaginative design displays the profile of new fashion.