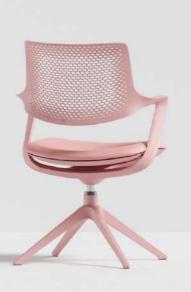

## Molly collaborative chair

### PRODUCT DETAILS

Seat

Backrest Ergonomic all-purpose chair.

Perforated plastic back integrated

with armrest.
Flexible intelligent back movement.

Upholstered fabric seat with mold foam Self-weight adjustment seat design.

Gas-lift Simple mechanism/Height adjustment/tilt

Class 3 gas lift.

Class 5 gas III

Base Dia 350mm black nylon base

Castors Active castors

**DIMENSIONS** W 580 D 570 H 950 (mm)

450-540 seat Height