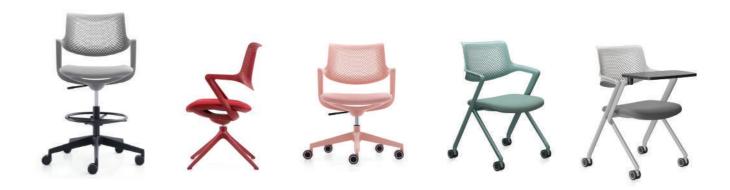

## Molly collaborative chair

### PRODUCT DETAILS

Seat

Backrest Ergonomic all-purpose chair.

Perforated plastic back integrated

with armrest.
Flexible intelligent back movement.

Upholstered fabric seat with mold foam Self-weight adjustment seat design.

Gas-lift Simple mechanism/Height adjustment/tilt

Class 3 gas lift.

Class 5 gas III

Base Dia 350mm black nylon base

Castors Active castors

**DIMENSIONS** W 580 D 570 H 950 (mm)

450-540 seat Height

## Molly side chair

#### PRODUCT DETAILS

**Backrest** Ergonomic all-purpose chair.

Perforated plastic back integrated with armrest. Flexible intelligent

back movement.

Upholstered fabric seat with mold foam Seat

Self-weight adjustment seat design.

Gas-lift Simple mechanism/Height adjustment/tilt

limiter.Class 3 gas lift.

Dia 350mm black nylon base Base

Castors Active castors

**DIMENSIONS** W 585 D 560 H 865 (mm) 465 seat height

Molly high stool

### PRODUCT DETAILS

Backrest

Ergonomic all-purpose chair. Perforated plastic back integrated with armrest. Flexible intelligent back movement.

Upholstered fabric seat with mold foam

Self-weight adjustment seat design.

Simple mechanism/Height adjustment/tilt limiter.Class 3 gas lift. Gas-lift

Dia 350mm black nylon base Base

Active castors Castors

DIMENSIONS W 585 D 560 1030-1200H (mm)

620-790 seat height

#### PRODUCT DETAILS

Backrest Ergonomic all-purpose chair.

Perforated plastic back integrated with armrest. Flexible intelligent back movement.

Seat Upholstered fabric seat with mold foam

Self-weight adjustment seat design.

Gas-lift Simple mechanism/Height adjustment/tilt

limiter.Class 3 gas lift.

Base Dia 350mm black nylon base

Castors Active castors

**DIMENSIONS** W 590 D 510 843H (mm)

## Molly training

## Molly training with tablet

Gas-lift Simple mechanism/Height adjustment/tilt

limiter.Class 3 gas lift.

Base Dia 350mm black nylon base

**Castors** Active castors

**DIMENSIONS** W 590 D 800 843H (mm)

Say good-bye to plainness and let enthusiasm embrace romance; the unique imaginative design displays the profile of new fashion.