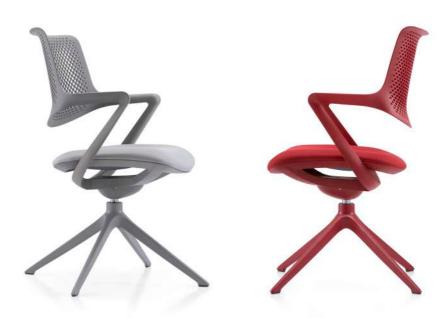

## Molly side chair

#### PRODUCT DETAILS

**Backrest** Ergonomic all-purpose chair.

Perforated plastic back integrated with armrest. Flexible intelligent

back movement.

Upholstered fabric seat with mold foam Seat

Self-weight adjustment seat design.

Gas-lift Simple mechanism/Height adjustment/tilt

limiter.Class 3 gas lift.

Dia 350mm black nylon base Base

Castors Active castors

**DIMENSIONS** W 585 D 560 H 865 (mm) 465 seat height

Molly high stool