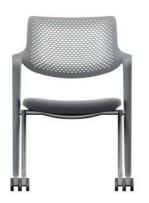

#### PRODUCT DETAILS

Backrest Ergonomic all-purpose chair.

Perforated plastic back integrated with armrest. Flexible intelligent back movement.

Seat Upholstered fabric seat with mold foam

Self-weight adjustment seat design.

Gas-lift Simple mechanism/Height adjustment/tilt

limiter.Class 3 gas lift.

Base Dia 350mm black nylon base

Castors Active castors

**DIMENSIONS** W 590 D 510 843H (mm)