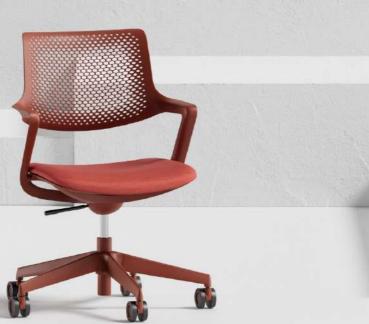

## Molly side chair

#### PRODUCT DETAILS

**Backrest** Ergonomic all-purpose chair.

Perforated plastic back integrated with armrest. Flexible intelligent

back movement.

Upholstered fabric seat with mold foam Seat

Self-weight adjustment seat design.

Gas-lift Simple mechanism/Height adjustment/tilt

limiter.Class 3 gas lift.

Dia 350mm black nylon base Base

Castors Active castors

**DIMENSIONS** W 585 D 560 H 865 (mm) 465 seat height

Molly high stool