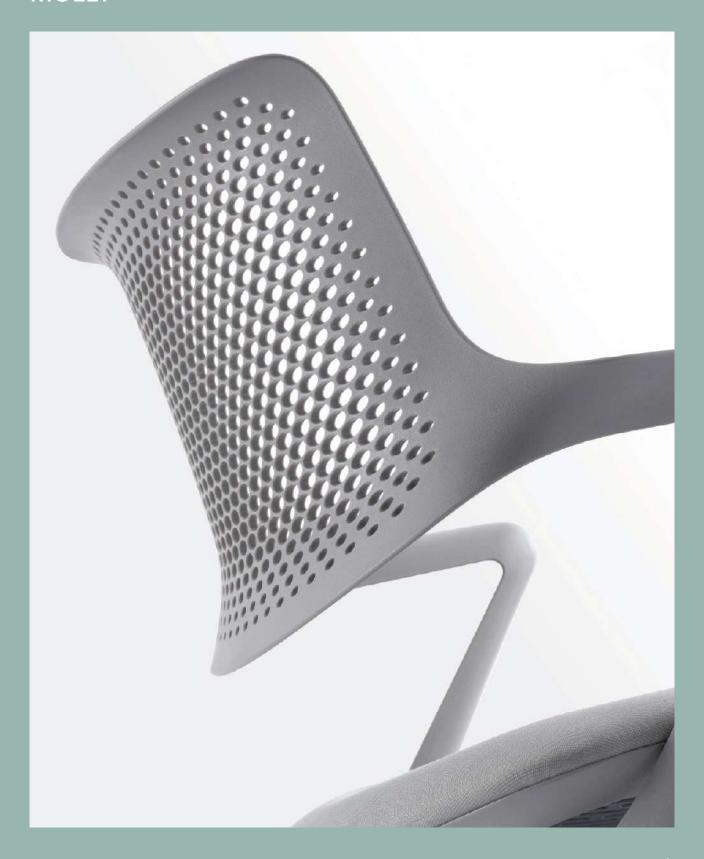

### PRODUCT DETAILS

Seat

Backrest Ergonomic all-purpose chair.

Perforated plastic back integrated

with armrest.
Flexible intelligent back movement.

Upholstered fabric seat with mold foam Self-weight adjustment seat design.

Gas-lift Simple mechanism/Height adjustment/tilt

Class 3 gas lift.

Class 5 gas III

Base Dia 350mm black nylon base

Castors Active castors

**DIMENSIONS** W 580 D 570 H 950 (mm)

450-540 seat Height