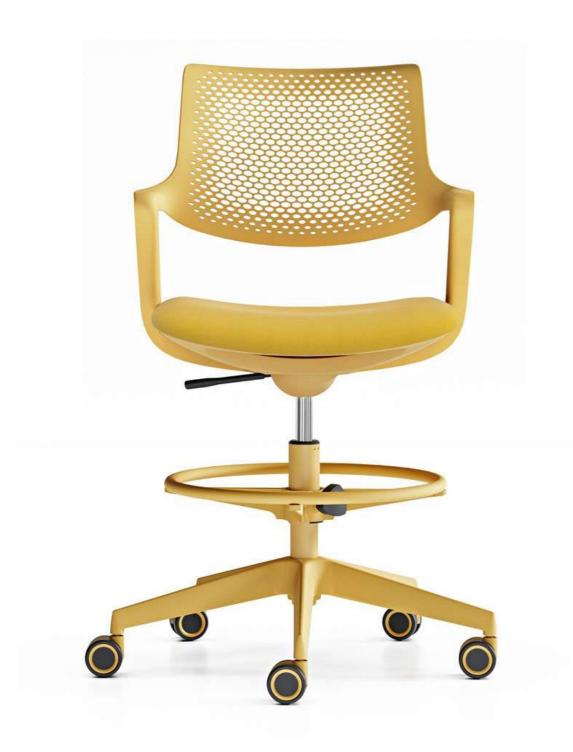

### PRODUCT DETAILS

Backrest

Ergonomic all-purpose chair. Perforated plastic back integrated with armrest. Flexible intelligent back movement.

Upholstered fabric seat with mold foam

Self-weight adjustment seat design.

Simple mechanism/Height adjustment/tilt limiter.Class 3 gas lift. Gas-lift

Dia 350mm black nylon base Base

Active castors Castors

DIMENSIONS W 585 D 560 1030-1200H (mm)

620-790 seat height