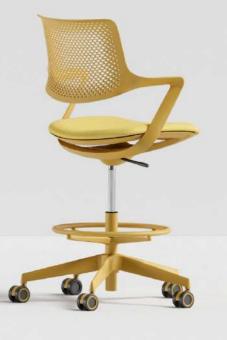

### PRODUCT DETAILS

Backrest

Ergonomic all-purpose chair. Perforated plastic back integrated with armrest. Flexible intelligent back movement.

Upholstered fabric seat with mold foam

Self-weight adjustment seat design.

Simple mechanism/Height adjustment/tilt limiter.Class 3 gas lift. Gas-lift

Dia 350mm black nylon base Base

Active castors Castors

DIMENSIONS W 585 D 560 1030-1200H (mm)

620-790 seat height