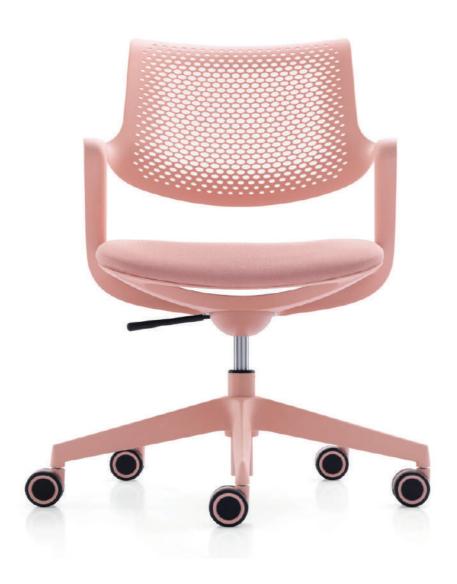

#### PRODUCT DETAILS

**Backrest** Ergonomic all-purpose chair.

Perforated plastic back integrated with armrest. Flexible intelligent

back movement.

Upholstered fabric seat with mold foam Seat

Self-weight adjustment seat design.

Gas-lift Simple mechanism/Height adjustment/tilt

limiter.Class 3 gas lift.

Dia 350mm black nylon base Base

Castors Active castors

**DIMENSIONS** W 585 D 560 H 865 (mm) 465 seat height

Molly high stool