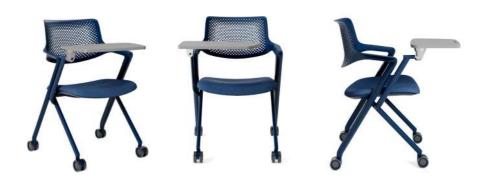

## Molly training with tablet

#### PRODUCT DETAILS

Backrest Ergonomic all-purpose chair.

Perforated plastic back integrated with armrest. Flexible intelligent back movement.

Seat Upholstered fabric seat with mold foam

Self-weight adjustment seat design.

Gas-lift Simple mechanism/Height adjustment/tilt

limiter.Class 3 gas lift.

Base Dia 350mm black nylon base

**Castors** Active castors

**DIMENSIONS** W 590 D 800 843H (mm)

Say good-bye to plainness and let enthusiasm embrace romance; the unique imaginative design displays the profile of new fashion.