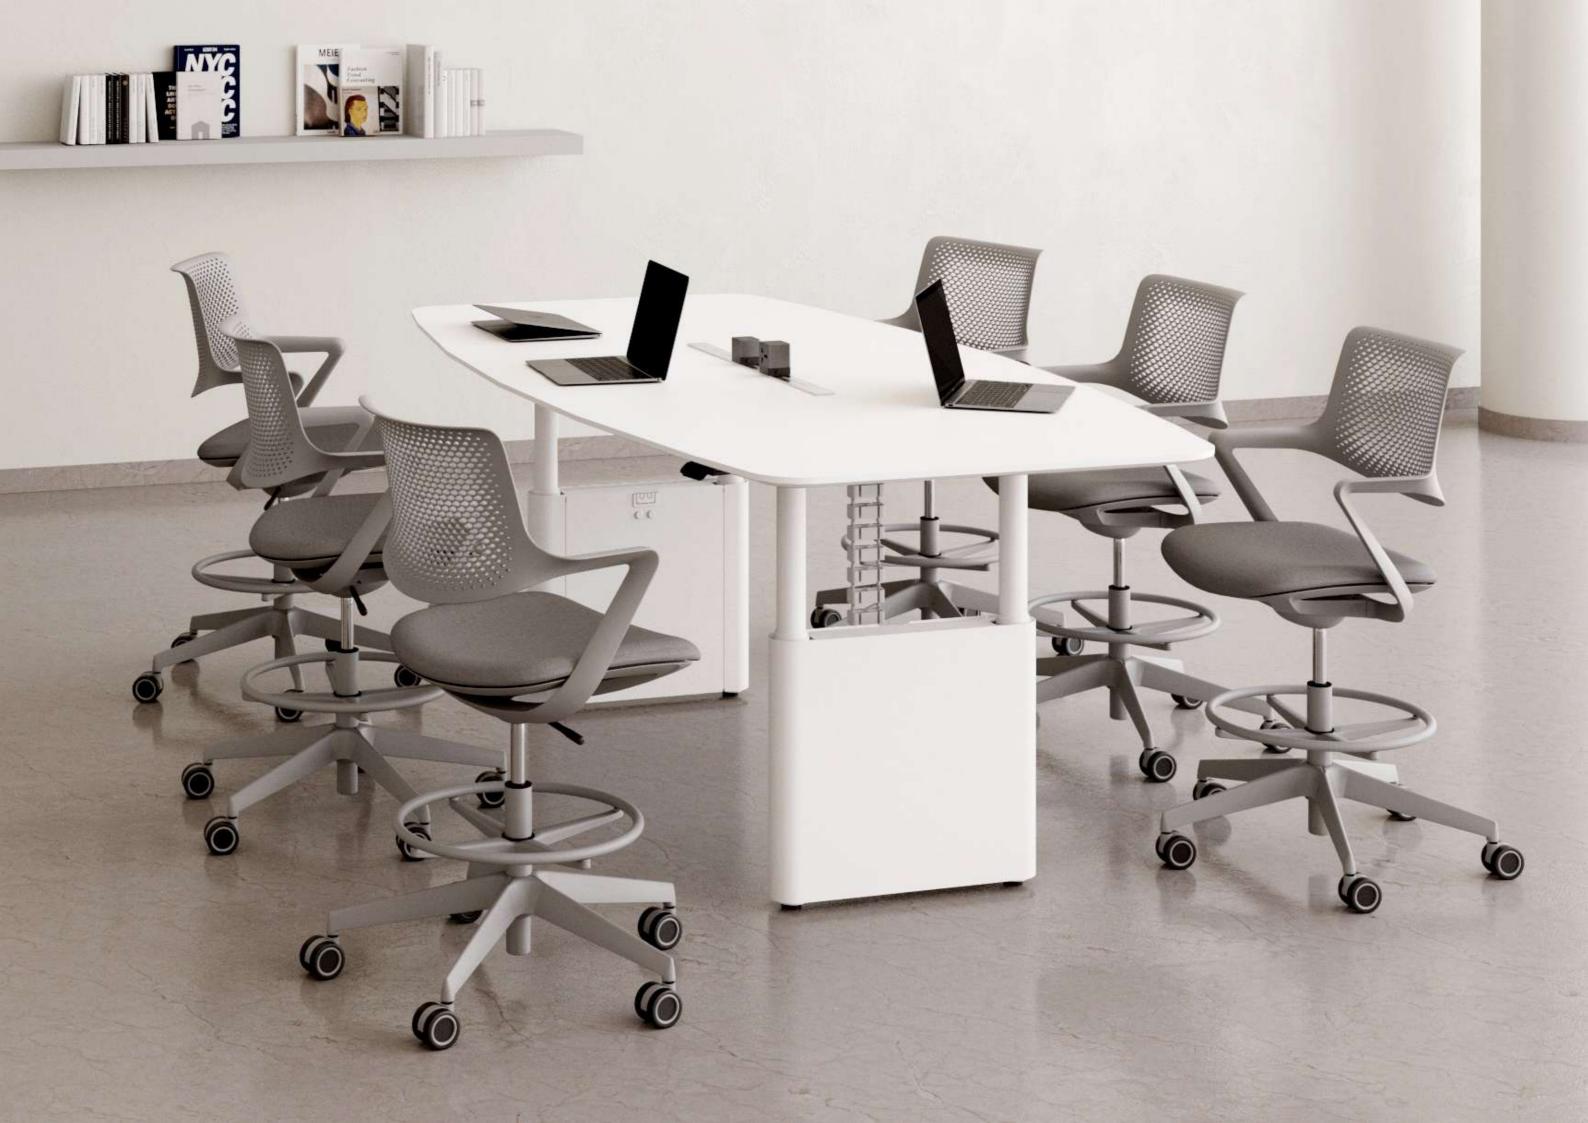

## Molly training

## Molly training with tablet

#### PRODUCT DETAILS

Backrest Ergonomic all-purpose chair.

Perforated plastic back integrated with armrest. Flexible intelligent back movement.

Seat Upholstered fabric seat with mold foam

Self-weight adjustment seat design.

Gas-lift Simple mechanism/Height adjustment/tilt

limiter.Class 3 gas lift.

Base Dia 350mm black nylon base

**Castors** Active castors

**DIMENSIONS** W 590 D 800 843H (mm)

Say good-bye to plainness and let enthusiasm embrace romance; the unique imaginative design displays the profile of new fashion.