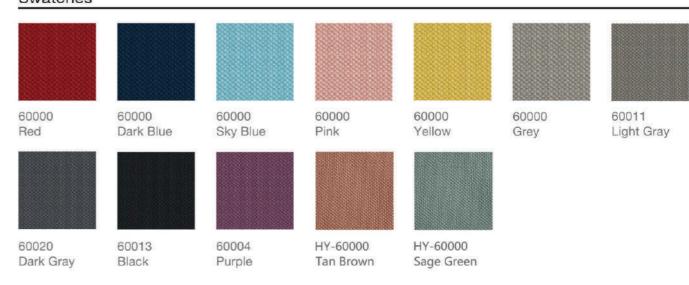

hanism/Height adjustment/tilt

limiter.Class 3 gas lift.

Base Dia 350mm black nylon base

Castors Active castors

**DIMENSIONS** W 590 D 510 843H (mm)

## Molly training





## Molly training with tablet





#### PRODUCT DETAILS

Backrest Ergonomic all-purpose chair.

Perforated plastic back integrated with armrest. Flexible intelligent back movement.

Seat Upholstered fabric seat with mold foam

Self-weight adjustment seat design.

Gas-lift Simple mechanism/Height adjustment/tilt

limiter.Class 3 gas lift.

Base Dia 350mm black nylon base

**Castors** Active castors

**DIMENSIONS** W 590 D 800 843H (mm)









Say good-bye to plainness and let enthusiasm embrace romance; the unique imaginative design displays the profile of new fashion.



### **MATERIALS & FINISHES**

### Swatches



### Plastic Color Card





Sage Green Tan Brown

We believer that an inspiring workspace increase the joy of work, comfort, wellbeing and productivity.

We design and create furniture for the modern workspace, with the needs of employee in mind.

**We understand** that, a successful organization requires a harmonious integration between Human, Space and Technology.



# Rockworth

Rockworth Public Company Limited 294-300 Asoke-Dindaeng Rd, Bangkapi, Huai Khwang, Bangkok Thailand 10320

### **CONTACT US**

**&** +66(2)123-8888

⊕ www.rockworth.com