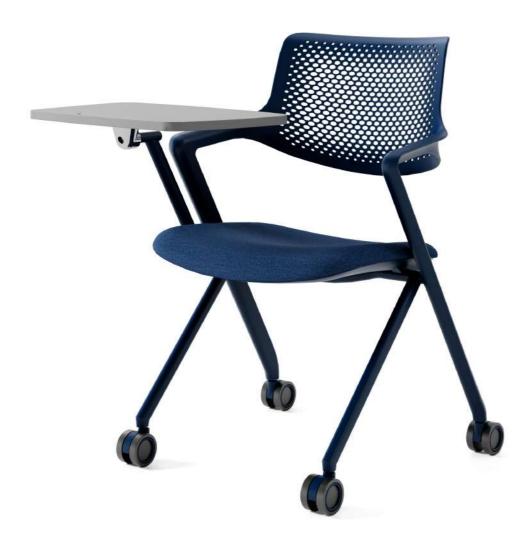

## Molly training with tablet

#### PRODUCT DETAILS

Backrest Ergonomic all-purpose chair.

Perforated plastic back integrated with armrest. Flexible intelligent back movement.

Seat Upholstered fabric seat with mold foam

Self-weight adjustment seat design.

Gas-lift Simple mechanism/Height adjustment/tilt

limiter.Class 3 gas lift.

Base Dia 350mm black nylon base

**Castors** Active castors

**DIMENSIONS** W 590 D 800 843H (mm)

Say good-bye to plainness and let enthusiasm embrace romance; the unique imaginative design displays the profile of new fashion.