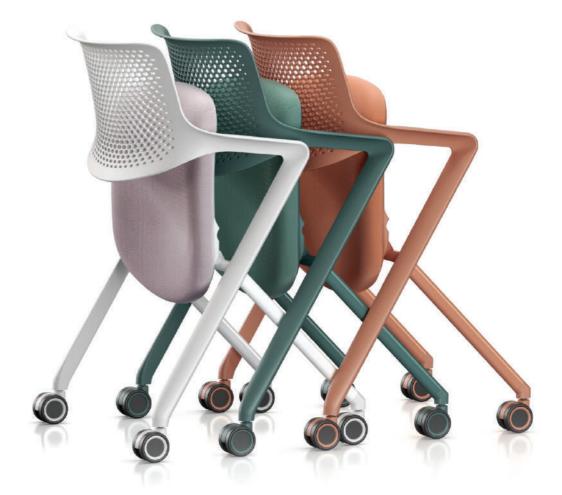

## Molly training

#### PRODUCT DETAILS

Backrest Ergonomic all-purpose chair.

Perforated plastic back integrated with armrest. Flexible intelligent back movement.

Seat Upholstered fabric seat with mold foam

Self-weight adjustment seat design.

Gas-lift Simple mechanism/Height adjustment/tilt

limiter.Class 3 gas lift.

Base Dia 350mm black nylon base

**Castors** Active castors

**DIMENSIONS** W 590 D 800 843H (mm)

Say good-bye to plainness and let enthusiasm embrace romance; the unique imaginative design displays the profile of new fashion.