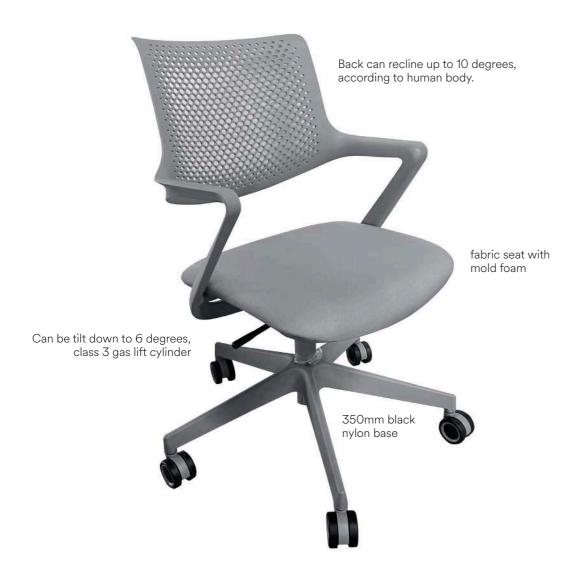

### PRODUCT DETAILS

Seat

Backrest Ergonomic all-purpose chair.

Perforated plastic back integrated

with armrest.
Flexible intelligent back movement.

Upholstered fabric seat with mold foam Self-weight adjustment seat design.

Gas-lift Simple mechanism/Height adjustment/tilt

Class 3 gas lift.

Class 5 gas III

Base Dia 350mm black nylon base

Castors Active castors

**DIMENSIONS** W 580 D 570 H 950 (mm)

450-540 seat Height