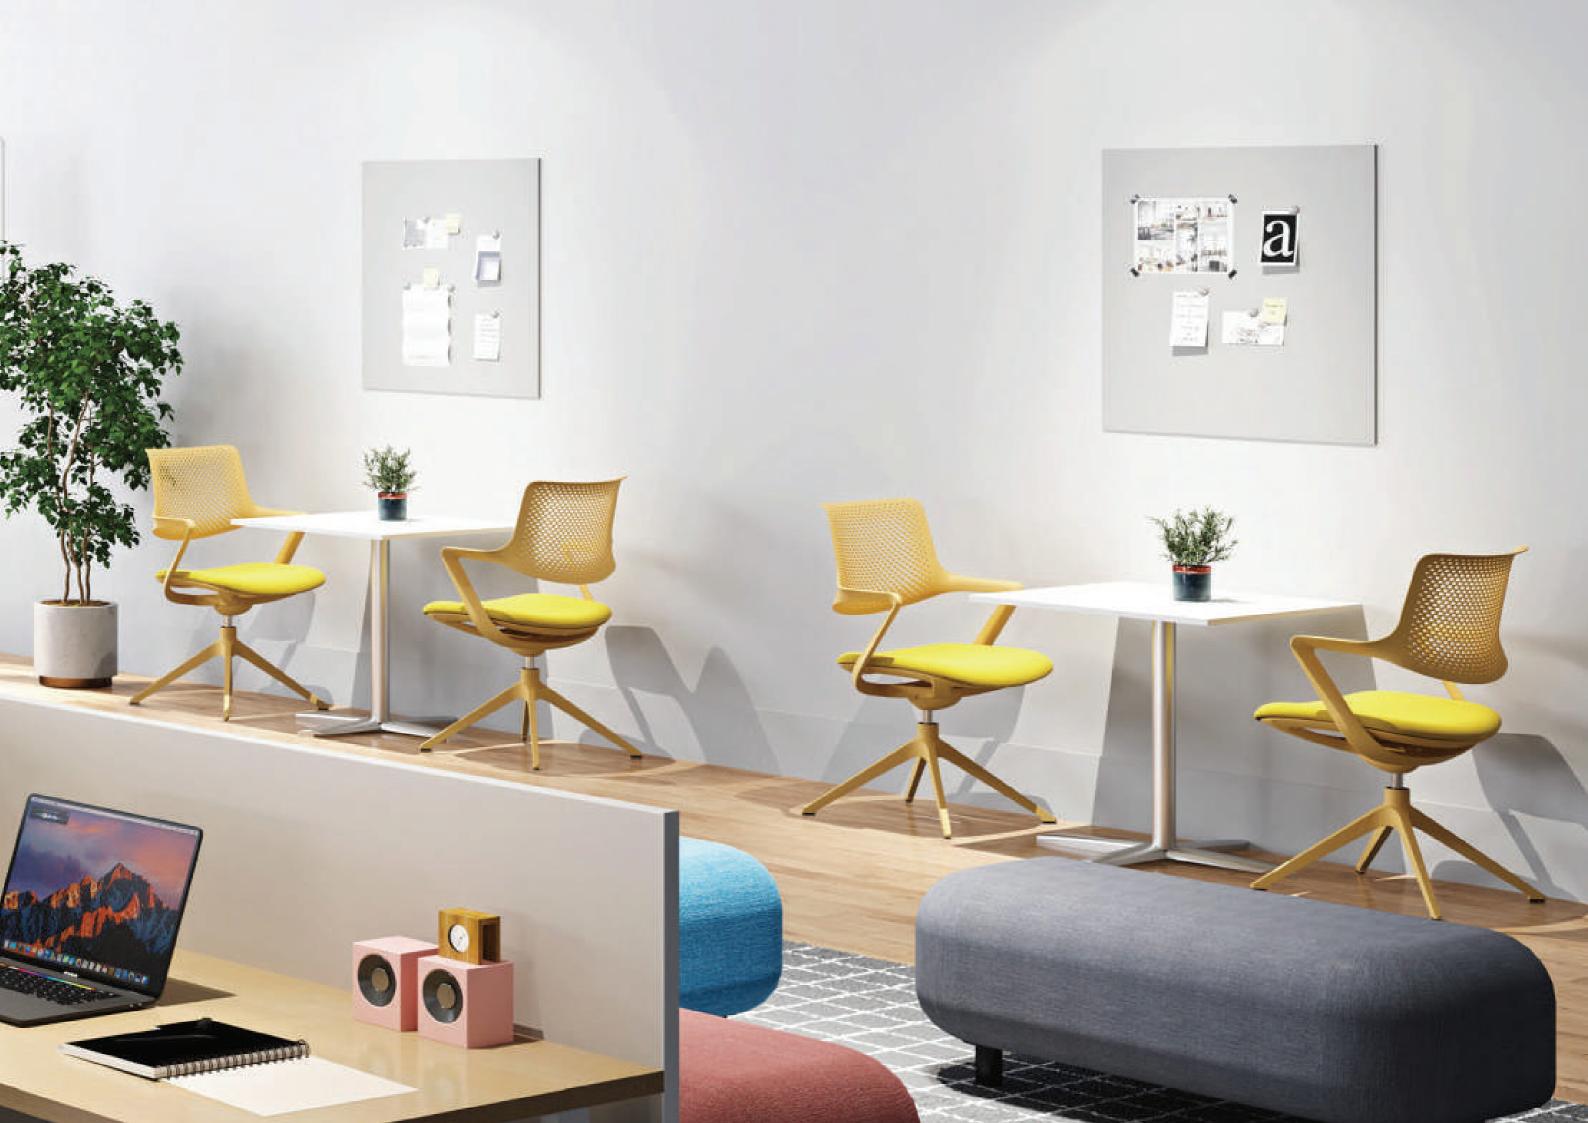

## Molly collaborative chair

### PRODUCT DETAILS

Seat

Backrest Ergonomic all-purpose chair.

Perforated plastic back integrated

with armrest.
Flexible intelligent back movement.

Upholstered fabric seat with mold foam Self-weight adjustment seat design.

Gas-lift Simple mechanism/Height adjustment/tilt

Class 3 gas lift.

Class 5 gas III

Base Dia 350mm black nylon base

Castors Active castors

**DIMENSIONS** W 580 D 570 H 950 (mm)

450-540 seat Height