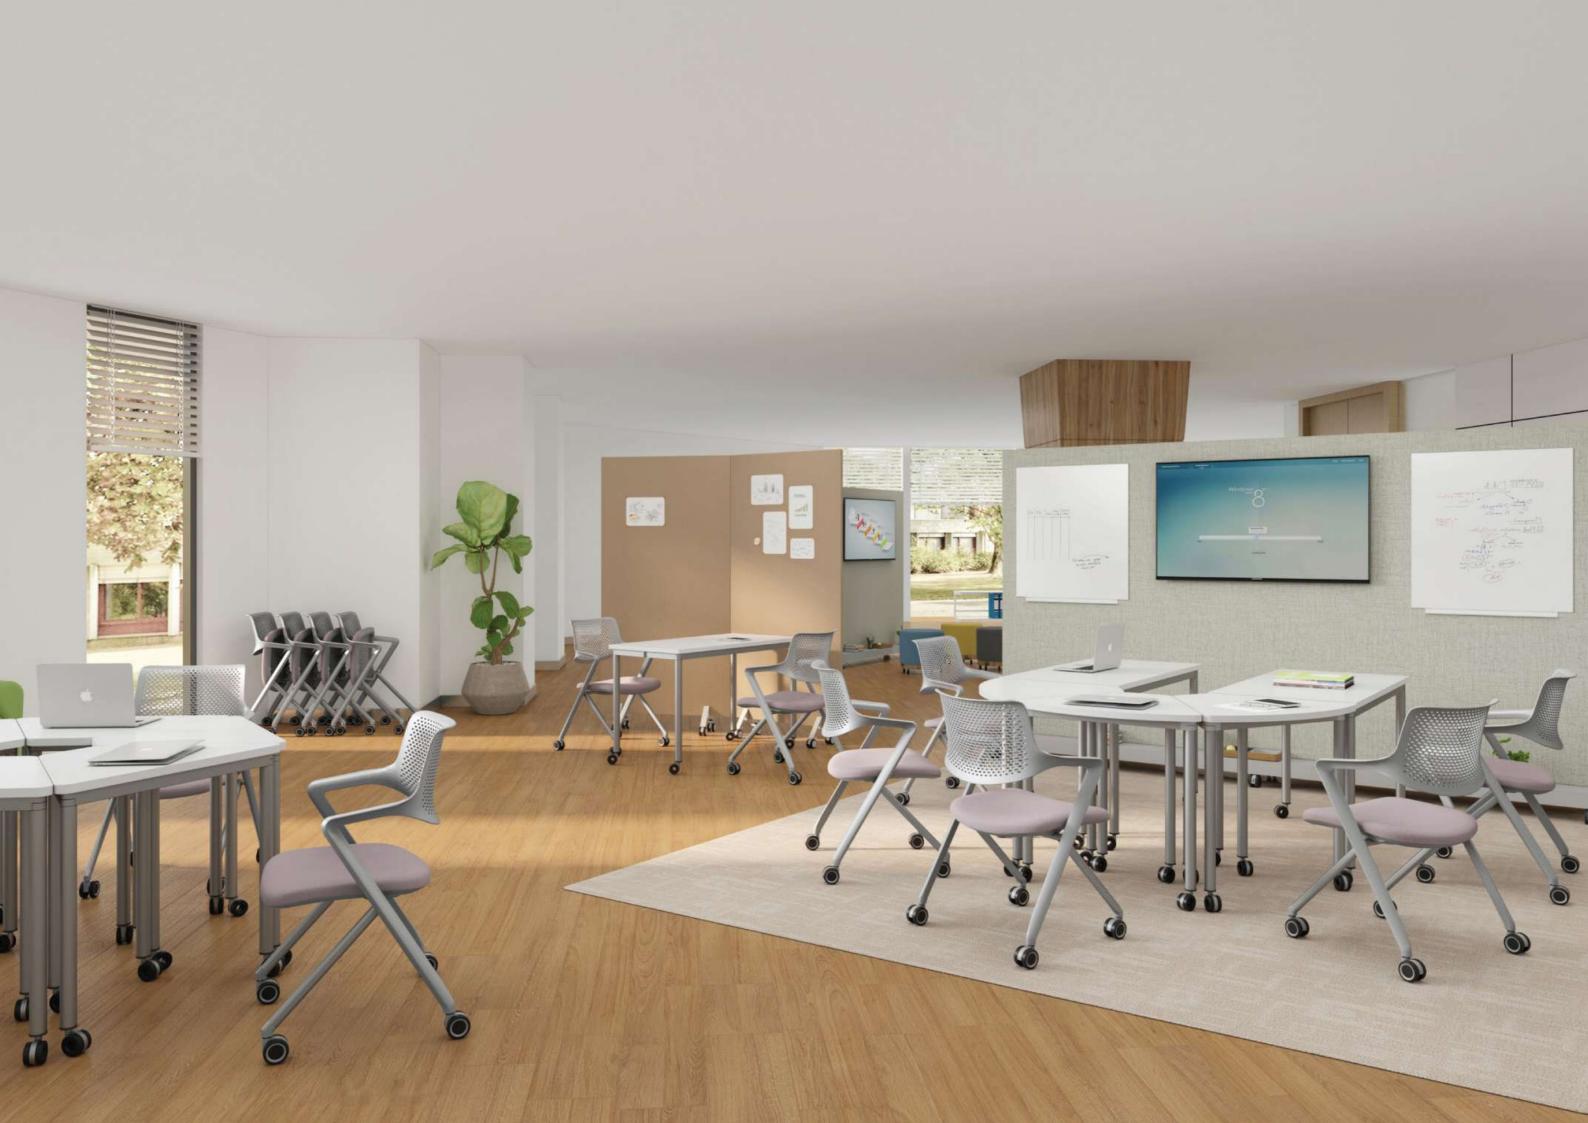

## Molly training

## Molly training with tablet

#### PRODUCT DETAILS

Backrest Ergonomic all-purpose chair.

Perforated plastic back integrated with armrest. Flexible intelligent back movement.

Seat Upholstered fabric seat with mold foam

Self-weight adjustment seat design.

Gas-lift Simple mechanism/Height adjustment/tilt

limiter.Class 3 gas lift.

Base Dia 350mm black nylon base

**Castors** Active castors

**DIMENSIONS** W 590 D 800 843H (mm)

Say good-bye to plainness and let enthusiasm embrace romance; the unique imaginative design displays the profile of new fashion.