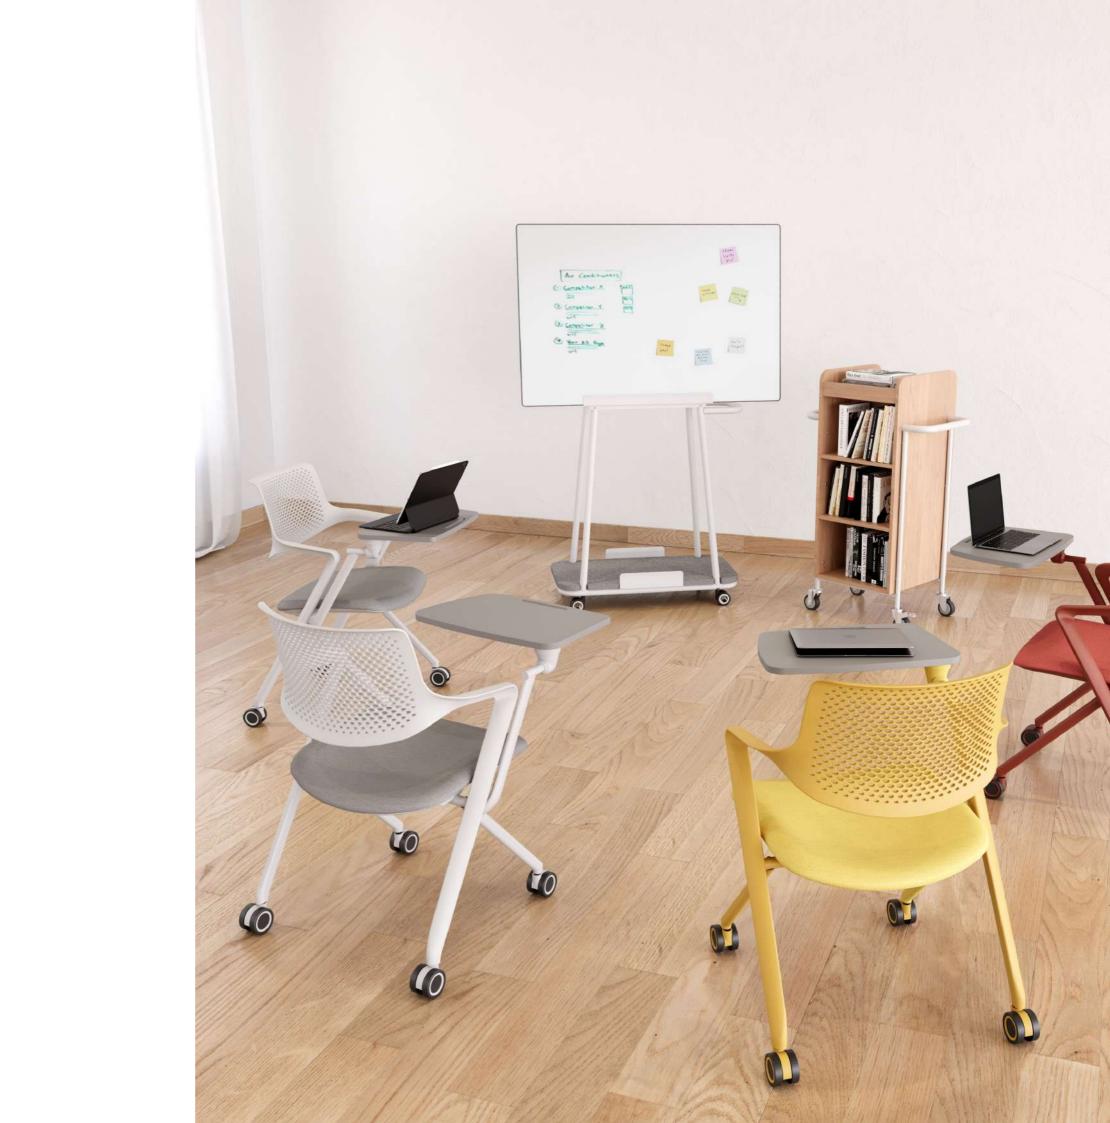

## Molly training

## Molly training with tablet

#### PRODUCT DETAILS

Backrest Ergonomic all-purpose chair.

Perforated plastic back integrated with armrest. Flexible intelligent back movement.

Seat Upholstered fabric seat with mold foam

Self-weight adjustment seat design.

Gas-lift Simple mechanism/Height adjustment/tilt

limiter.Class 3 gas lift.

Base Dia 350mm black nylon base

**Castors** Active castors

**DIMENSIONS** W 590 D 800 843H (mm)

Say good-bye to plainness and let enthusiasm embrace romance; the unique imaginative design displays the profile of new fashion.