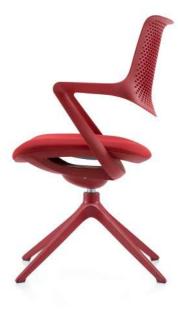

# Molly side chair

mic all-purpose chair. ted plastic back integrated nrest. Flexible intelligent ovement.

ered fabric seat with mold foam ight adjustment seat design.

mechanism/Height adjustment/tilt Class 3 gas lift.

)mm black nylon base

castors

D 560 H 865 (mm)