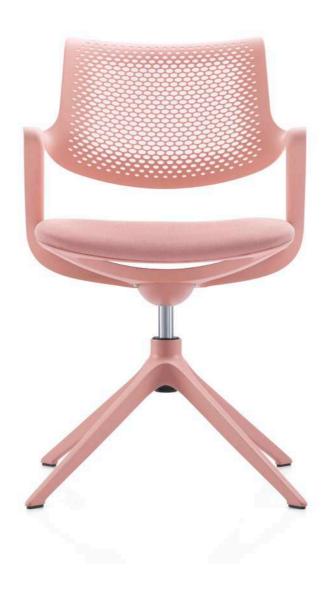

### PRODUCT DETAILS

| Backrest   | Ergonomic all-<br>Perforated plas<br>with armrest.<br>Flexible intellig |
|------------|-------------------------------------------------------------------------|
| Seat       | Upholstered fa<br>Self-weight ad                                        |
| Gas-lift   | Simple mecha<br>limiter.<br>Class 3 gas lift                            |
| Base       | Dia 350mm bl                                                            |
| Castors    | Active castors                                                          |
| DIMENSIONS | W 580 D 570<br>450-540 seat                                             |

all-purpose chair. plastic back integrated

telligent back movement.

ed fabric seat with mold foam t adjustment seat design.

chanism/Height adjustment/tilt

s lift.

m black nylon base

tors

570 H 950 (mm) seat Height