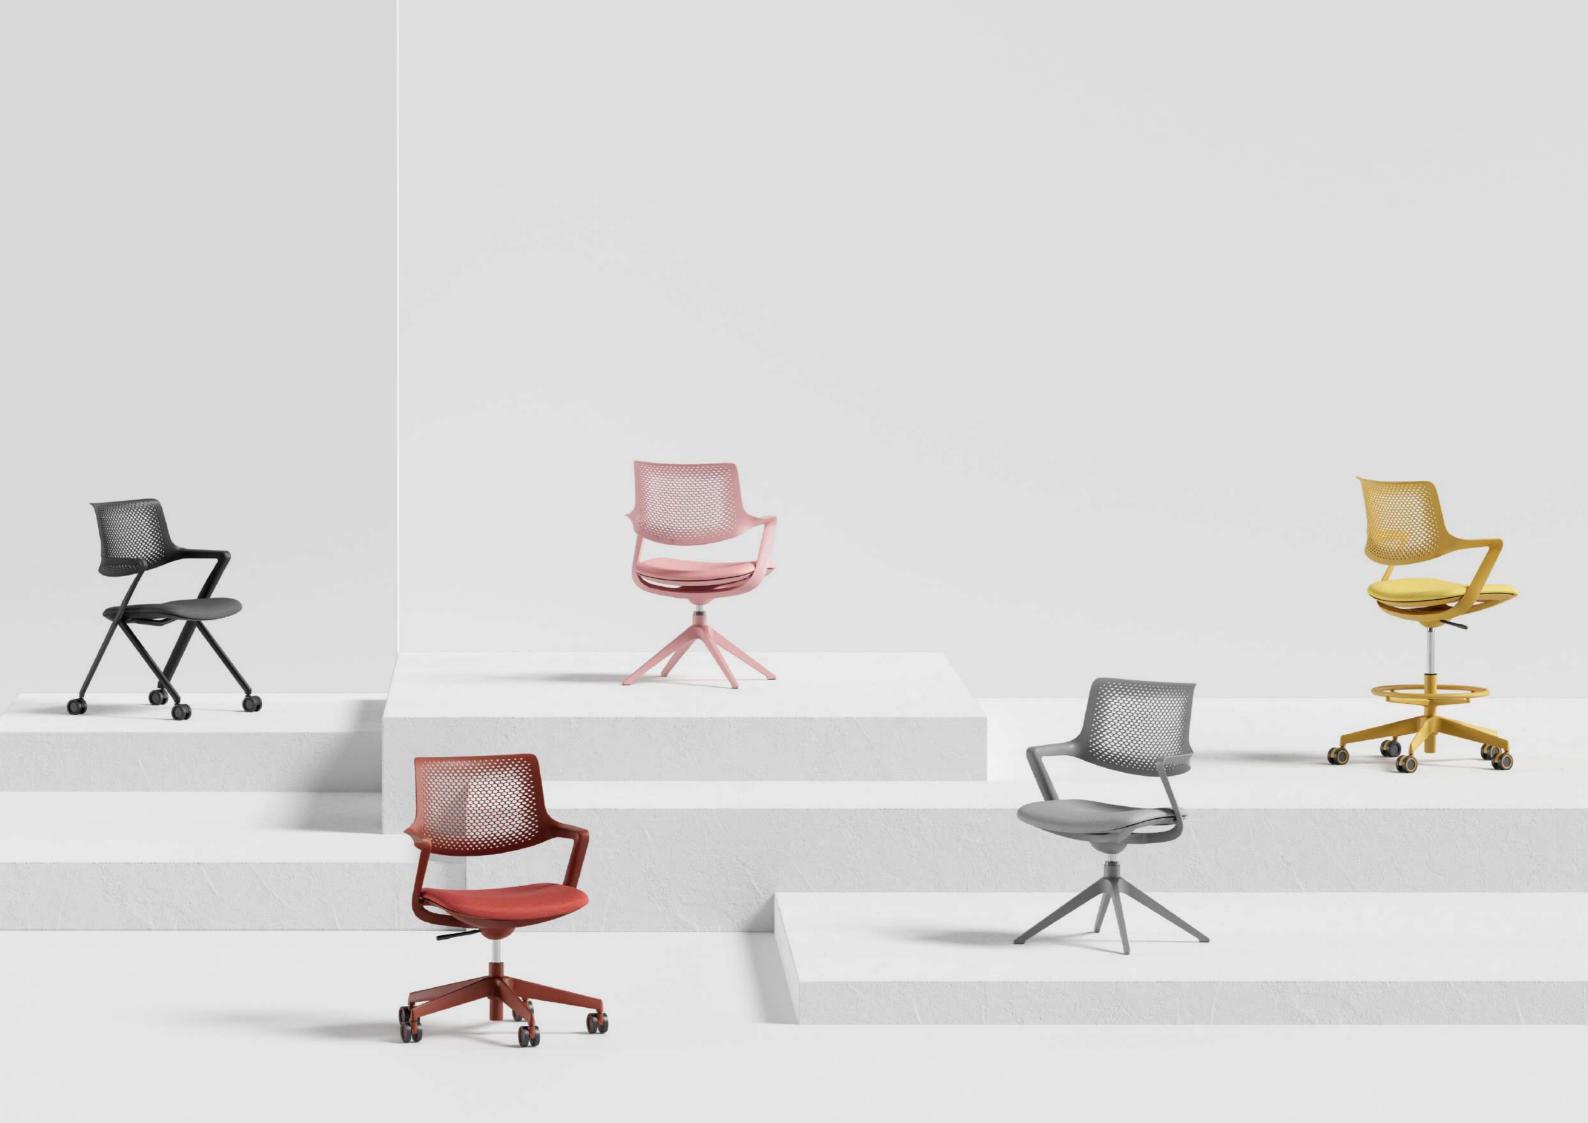

astors

W 590 D 800 843H (mm)

PLASTIC COLOR CARD Molly

Say good-bye to plainness and let enthusiasm embrace romance; the unique imaginative design displays the profile of new fashion.

| Pink | Yellow |
|------|--------|