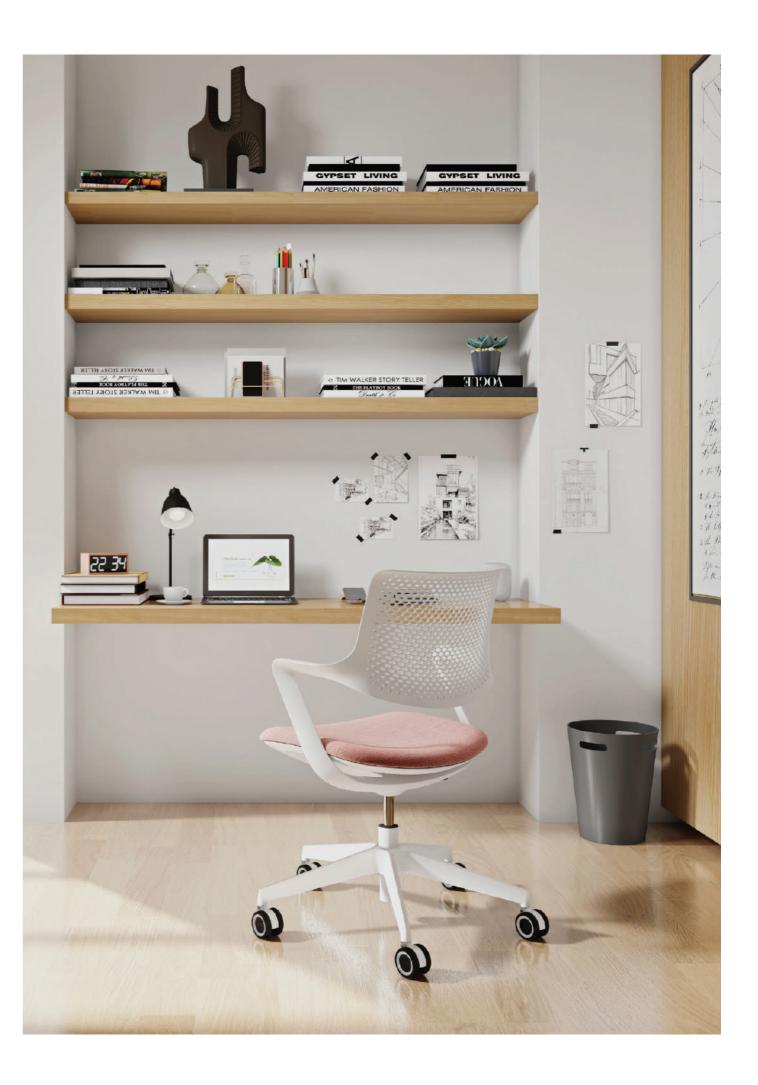

# MOLLY

# Molly collaborative chair

### PRODUCT DETAILS

| Backrest   | Ergonomic all-<br>Perforated plas<br>with armrest.<br>Flexible intellig |
|------------|-------------------------------------------------------------------------|
| Seat       | Upholstered fa<br>Self-weight ad                                        |
| Gas-lift   | Simple mecha<br>limiter.<br>Class 3 gas lift                            |
| Base       | Dia 350mm bl                                                            |
| Castors    | Active castors                                                          |
| DIMENSIONS | W 580 D 570<br>450-540 seat                                             |

all-purpose chair. plastic back integrated

telligent back movement.

ed fabric seat with mold foam t adjustment seat design.

chanism/Height adjustment/tilt

s lift.

m black nylon base

tors

570 H 950 (mm) seat Height