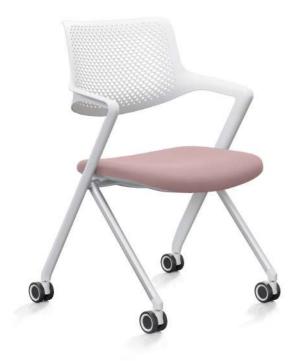

# Molly side chair

mic all-purpose chair. ted plastic back integrated nrest. Flexible intelligent ovement.

ered fabric seat with mold foam ight adjustment seat design.

mechanism/Height adjustment/tilt Class 3 gas lift.

)mm black nylon base

castors

D 560 H 865 (mm)