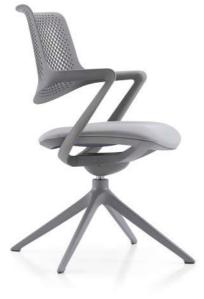

# Molly side chair

mic all-purpose chair. ted plastic back integrated nrest. Flexible intelligent ovement.

ered fabric seat with mold foam ight adjustment seat design.

mechanism/Height adjustment/tilt Class 3 gas lift.

)mm black nylon base

castors

D 560 H 865 (mm)