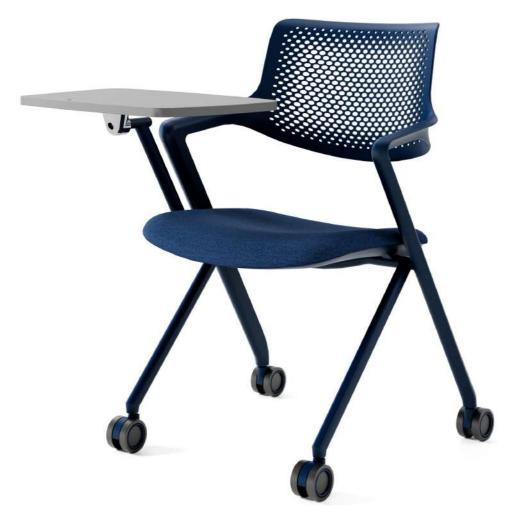

## Molly training with tablet

### PRODUCT DETAILS

| Backrest   | Ergonomic<br>Perforated<br>rest. Flexib |
|------------|-----------------------------------------|
| Seat       | Upholstere<br>Self-weigh                |
| Gas-lift   | Simple me<br>limiter.Clas               |
| Base       | Dia 350mr                               |
| Castors    | Active cast                             |
| DIMENSIONS | W 590 D 8                               |

ic all-purpose chair. Id plastic back integrated with armible intelligent back movement.

red fabric seat with mold foam ght adjustment seat design.

nechanism/Height adjustment/tilt ass 3 gas lift.

nm black nylon base

astors

W 590 D 800 843H (mm)

PLASTIC COLOR CARD Molly

Say good-bye to plainness and let enthusiasm embrace romance; the unique imaginative design displays the profile of new fashion.

| Pink | Yellow |
|------|--------|