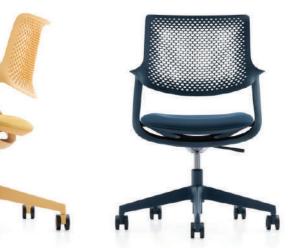

### PRODUCT DETAILS

| Backrest   | Ergonomi<br>Perforate<br>with armr<br>back mov |
|------------|------------------------------------------------|
| Seat       | Upholster<br>Self-weig                         |
| Gas-lift   | Simple m<br>limiter.Cla                        |
| Base       | Dia 350m                                       |
| Castors    | Active ca                                      |
| DIMENSIONS | W 585 D                                        |

465 seat height