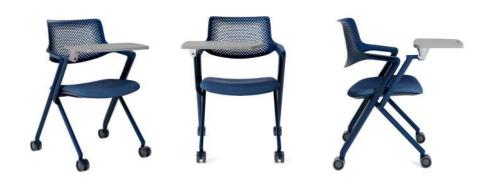

## Molly training with tablet

### PRODUCT DETAILS

| Backrest   | Ergonomic<br>Perforated<br>rest. Flexib |
|------------|-----------------------------------------|
| Seat       | Upholstere<br>Self-weigh                |
| Gas-lift   | Simple me<br>limiter.Clas               |
| Base       | Dia 350mr                               |
| Castors    | Active cast                             |
| DIMENSIONS | W 590 D 8                               |

ic all-purpose chair. Id plastic back integrated with armible intelligent back movement.

red fabric seat with mold foam ght adjustment seat design.

nechanism/Height adjustment/tilt ass 3 gas lift.

nm black nylon base

astors

W 590 D 800 843H (mm)

PLASTIC COLOR CARD Molly

Say good-bye to plainness and let enthusiasm embrace romance; the unique imaginative design displays the profile of new fashion.

| Pink | Yellow |
|------|--------|