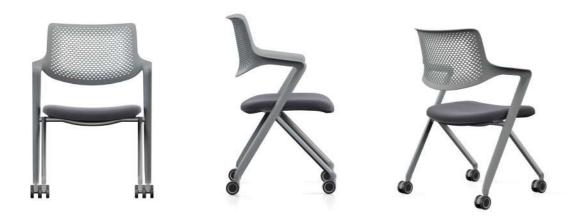

# MOLLY

# Molly collaborative chair

### PRODUCT DETAILS

| Backrest   | Ergonomic all-<br>Perforated plas<br>with armrest.<br>Flexible intellig |
|------------|-------------------------------------------------------------------------|
| Seat       | Upholstered fa<br>Self-weight ad                                        |
| Gas-lift   | Simple mecha<br>limiter.<br>Class 3 gas lift                            |
| Base       | Dia 350mm bl                                                            |
| Castors    | Active castors                                                          |
| DIMENSIONS | W 580 D 570<br>450-540 seat                                             |

all-purpose chair. plastic back integrated

telligent back movement.

ed fabric seat with mold foam t adjustment seat design.

chanism/Height adjustment/tilt

s lift.

m black nylon base

tors

570 H 950 (mm) seat Height