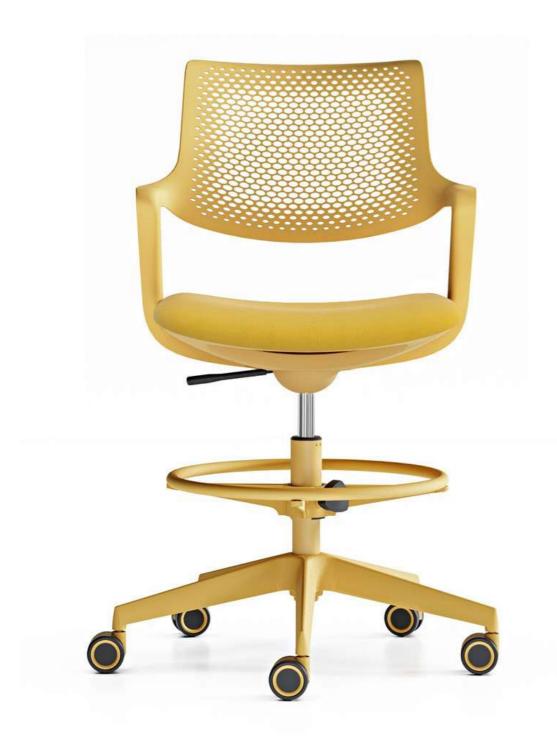

Molly high stool

nomic all-purpose chair. prated plastic back integrated with arm-Flexible intelligent back movement.

olstered fabric seat with mold foam weight adjustment seat design.

ole mechanism/Height adjustment/tilt er.Class 3 gas lift.

350mm black nylon base

ve castors

W 585 D 560 1030-1200H (mm) 620-790 seat height

Ó

06