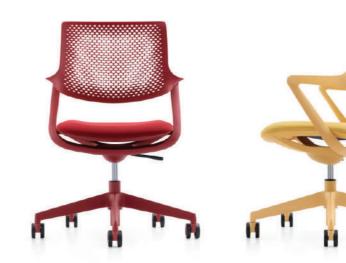

### PRODUCT DETAILS

| Backrest   | Ergonomic all-<br>Perforated plas<br>with armrest.<br>Flexible intellig |
|------------|-------------------------------------------------------------------------|
| Seat       | Upholstered fa<br>Self-weight ad                                        |
| Gas-lift   | Simple mecha<br>limiter.<br>Class 3 gas lift                            |
| Base       | Dia 350mm bl                                                            |
| Castors    | Active castors                                                          |
| DIMENSIONS | W 580 D 570<br>450-540 seat                                             |

all-purpose chair. plastic back integrated

telligent back movement.

ed fabric seat with mold foam t adjustment seat design.

chanism/Height adjustment/tilt

s lift.

m black nylon base

tors

570 H 950 (mm) seat Height