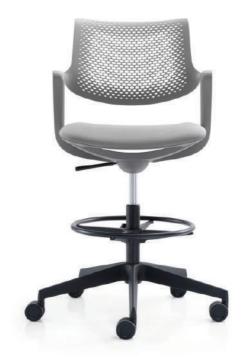

Molly high stool

nomic all-purpose chair. prated plastic back integrated with arm-Flexible intelligent back movement.

olstered fabric seat with mold foam weight adjustment seat design.

ole mechanism/Height adjustment/tilt er.Class 3 gas lift.

350mm black nylon base

ve castors

W 585 D 560 1030-1200H (mm) 620-790 seat height

Ó

06