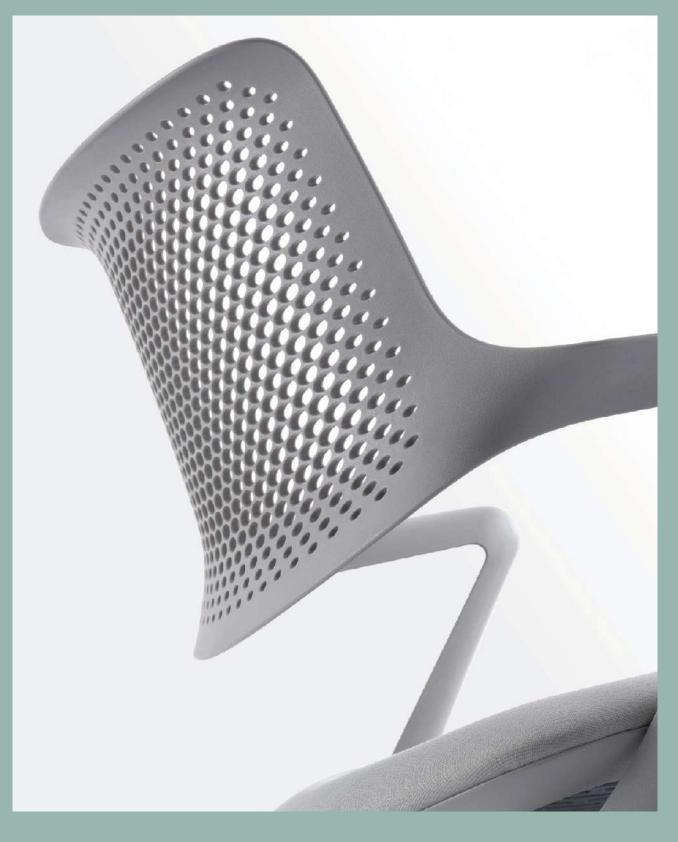

### PRODUCT DETAILS

| Backrest   | Ergonomic all-<br>Perforated plas<br>with armrest.<br>Flexible intellig |
|------------|-------------------------------------------------------------------------|
| Seat       | Upholstered fa<br>Self-weight ad                                        |
| Gas-lift   | Simple mecha<br>limiter.<br>Class 3 gas lift                            |
| Base       | Dia 350mm bl                                                            |
| Castors    | Active castors                                                          |
| DIMENSIONS | W 580 D 570<br>450-540 seat                                             |

all-purpose chair. plastic back integrated

telligent back movement.

ed fabric seat with mold foam t adjustment seat design.

chanism/Height adjustment/tilt

s lift.

m black nylon base

tors

570 H 950 (mm) seat Height