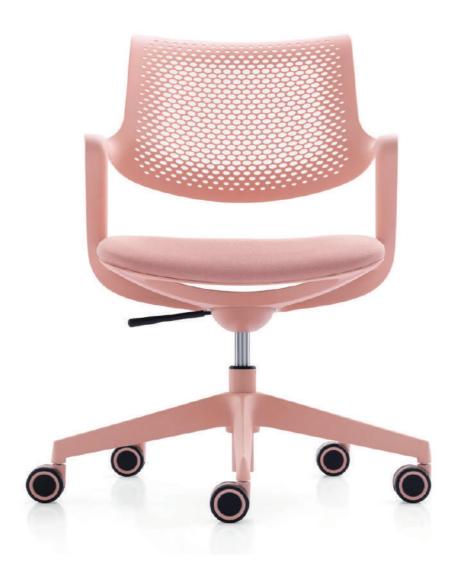

### PRODUCT DETAILS

| Backrest   | Ergonomi<br>Perforate<br>with armr<br>back mov |
|------------|------------------------------------------------|
| Seat       | Upholster<br>Self-weig                         |
| Gas-lift   | Simple m<br>limiter.Cla                        |
| Base       | Dia 350m                                       |
| Castors    | Active ca                                      |
| DIMENSIONS | W 585 D                                        |

465 seat height