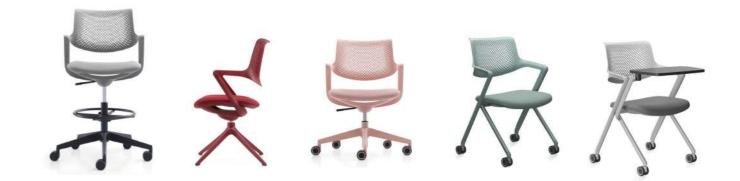

# MOLLY

# Molly collaborative chair

# Molly side chair

mic all-purpose chair. ted plastic back integrated nrest. Flexible intelligent ovement.

ered fabric seat with mold foam ight adjustment seat design.

mechanism/Height adjustment/tilt Class 3 gas lift.

Molly high stool

nomic all-purpose chair. prated plastic back integrated with arm-Flexible intelligent back movement.

olstered fabric seat with mold foam weight adjustment seat design.

ole mechanism/Height adjustment/tilt er.Class 3 gas lift.

# Molly training

## Molly training with tablet