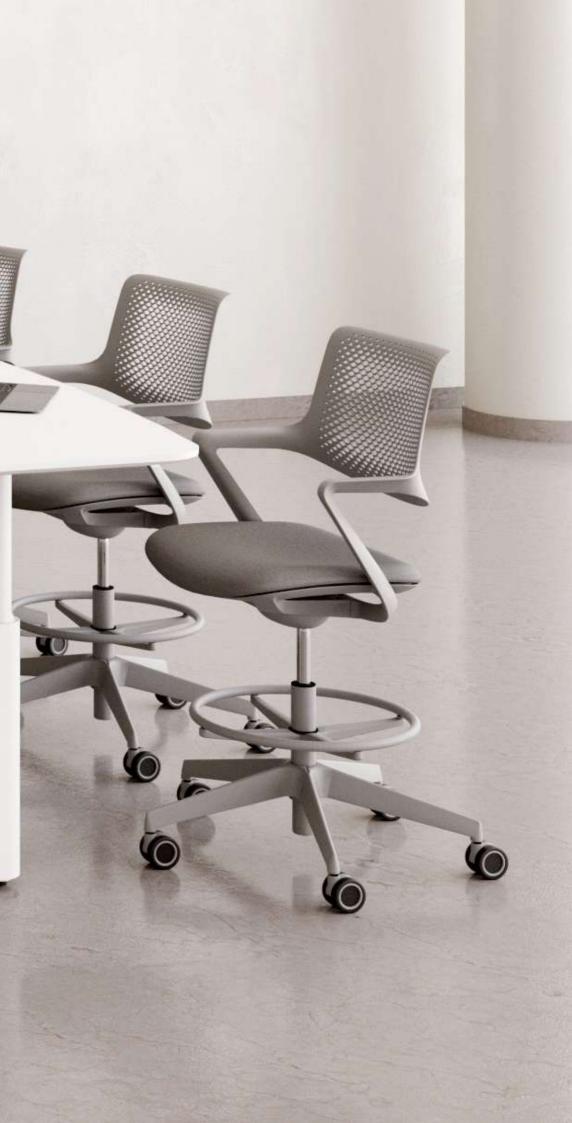

Molly high stool

nomic all-purpose chair. prated plastic back integrated with arm-Flexible intelligent back movement.

olstered fabric seat with mold foam weight adjustment seat design.

ole mechanism/Height adjustment/tilt er.Class 3 gas lift.

350mm black nylon base

ve castors

W 585 D 560 1030-1200H (mm) 620-790 seat height

Ó

06