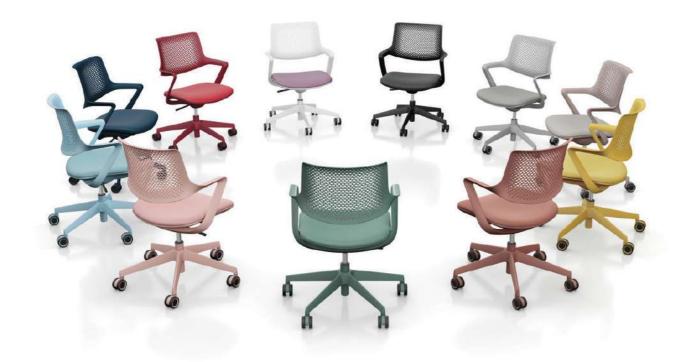

# MOLLY

# Molly collaborative chair

### PRODUCT DETAILS

| Backrest   | Ergonomic all-<br>Perforated plas<br>with armrest.<br>Flexible intellig |
|------------|-------------------------------------------------------------------------|
| Seat       | Upholstered fa<br>Self-weight ad                                        |
| Gas-lift   | Simple mecha<br>limiter.<br>Class 3 gas lift                            |
| Base       | Dia 350mm bl                                                            |
| Castors    | Active castors                                                          |
| DIMENSIONS | W 580 D 570<br>450-540 seat                                             |

all-purpose chair. plastic back integrated

telligent back movement.

ed fabric seat with mold foam t adjustment seat design.

chanism/Height adjustment/tilt

s lift.

m black nylon base

tors

570 H 950 (mm) seat Height

astors

W 590 D 800 843H (mm)

PLASTIC COLOR CARD Molly

Say good-bye to plainness and let enthusiasm embrace romance; the unique imaginative design displays the profile of new fashion.

| Pink | Yellow |
|------|--------|