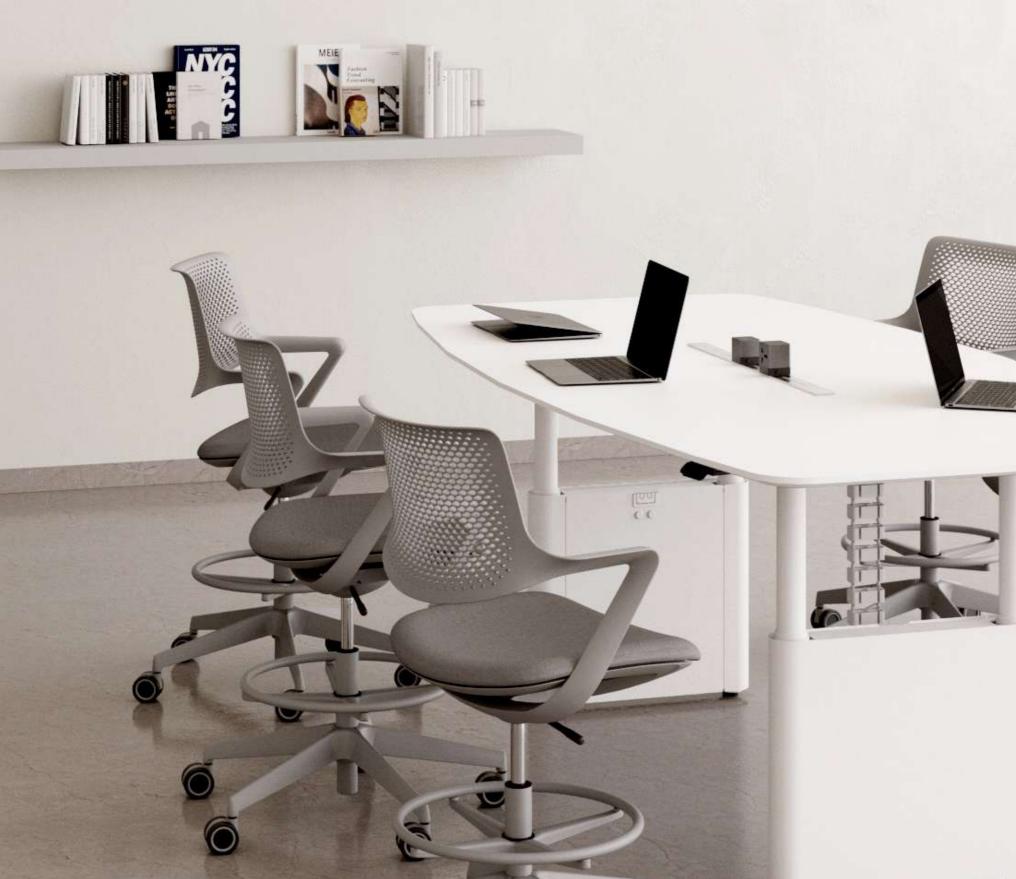

Molly high stool

nomic all-purpose chair. prated plastic back integrated with arm-Flexible intelligent back movement.

olstered fabric seat with mold foam weight adjustment seat design.

ole mechanism/Height adjustment/tilt er.Class 3 gas lift.

350mm black nylon base

ve castors

W 585 D 560 1030-1200H (mm) 620-790 seat height

Ó

06