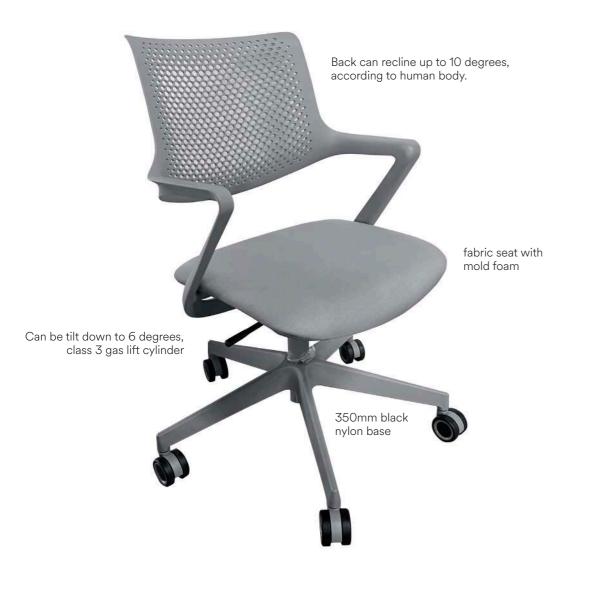

### PRODUCT DETAILS

| Backrest   | Ergonomic all-<br>Perforated plas<br>with armrest.<br>Flexible intellig |
|------------|-------------------------------------------------------------------------|
| Seat       | Upholstered fa<br>Self-weight ad                                        |
| Gas-lift   | Simple mecha<br>limiter.<br>Class 3 gas lift                            |
| Base       | Dia 350mm bl                                                            |
| Castors    | Active castors                                                          |
| DIMENSIONS | W 580 D 570<br>450-540 seat                                             |

all-purpose chair. plastic back integrated

telligent back movement.

ed fabric seat with mold foam t adjustment seat design.

chanism/Height adjustment/tilt

s lift.

m black nylon base

tors

570 H 950 (mm) seat Height