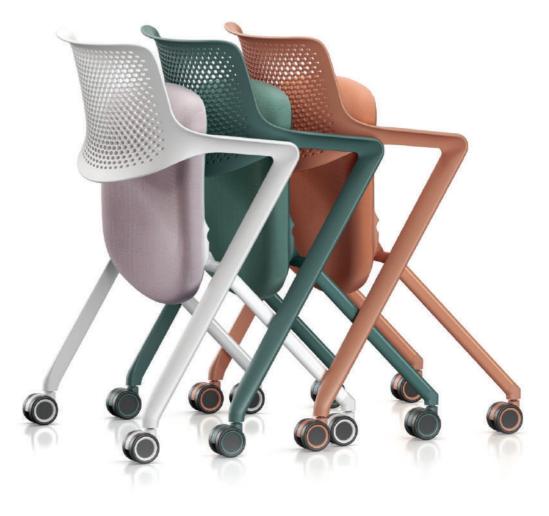

astors

W 590 D 800 843H (mm)

PLASTIC COLOR CARD Molly

Say good-bye to plainness and let enthusiasm embrace romance; the unique imaginative design displays the profile of new fashion.

| Pink | Yellow |
|------|--------|