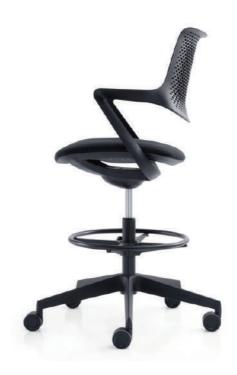

Molly high stool

nomic all-purpose chair. prated plastic back integrated with arm-Flexible intelligent back movement.

olstered fabric seat with mold foam weight adjustment seat design.

ole mechanism/Height adjustment/tilt er.Class 3 gas lift.

350mm black nylon base

ve castors

W 585 D 560 1030-1200H (mm) 620-790 seat height

Ó

06