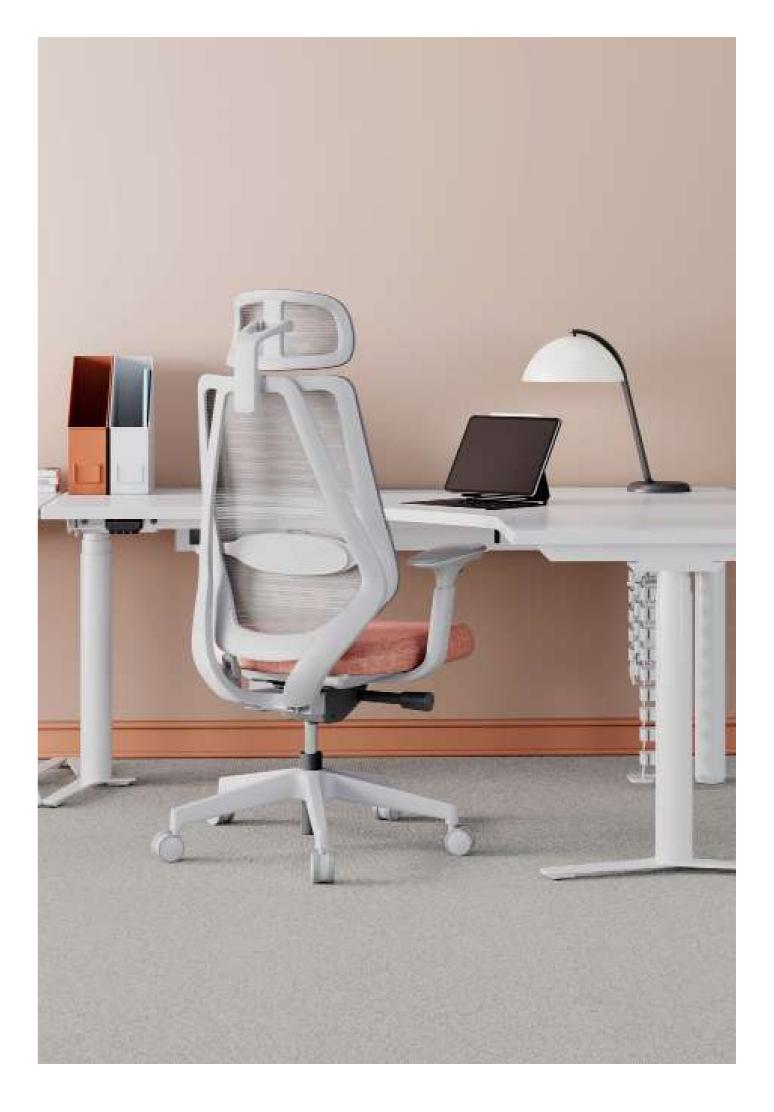

#### **FEATURES**

Back tilt 100-135 tilt angle adjustment Support

**Lumbar support** Back lumbar support Lifting lumbar pillow 50mm

Adjustable headrest 3D headrest (height adjust and forward

and backward rotation adjustments (45 degree)

gas lift Class 4 gas lift

armrest 4D lift armrest,nylon with PU pad

Stretch size adjustment Back Stretch Stroke 40mm

Stretch size adjustment seat adjustment / seat slide

Seat depth adjustment 60mm

Seat depth adjustment Self-Adjustment Mechanism

#### **MATERIALS**

mesh Nylon backrest frame with high quality mesh

seat - molded foam 8cm thickness molding foam with fabric cover,

Add plywood board with plastic seat cover

**DIMENSIONS** W 715 D 730 H 1210 (mm)