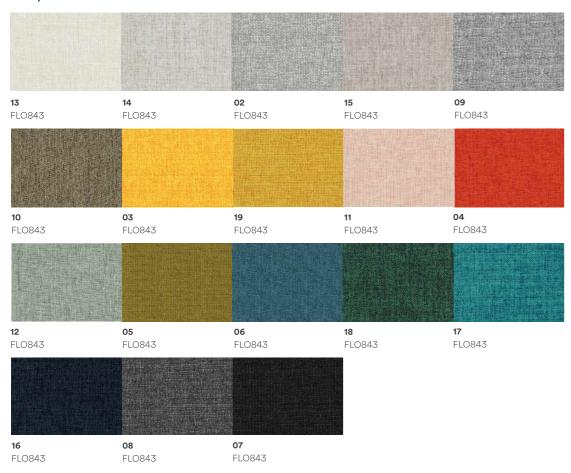

d foam 8cm thickness molding foam with fabric cover,

Add plywood board with plastic seat cover

**DIMENSIONS** W 715 D 730 H 1210 (mm)

#### **FEATURES**

**Back tilt** 100-135 tilt angle adjustment Support

**Lumbar support** Back lumbar support Lifting lumbar pillow 50mm

gas lift Class 4 gas lift

armrest 4D lift armrest,nylon with PU pad

Stretch size adjustment Back Stretch Stroke 40mm

Stretch size adjustment seat adjustment / seat slide

Seat depth adjustment 60mm

Seat depth adjustment Self-Adjustment Mechanism

#### MATERIALS

mesh Nylon backrest frame with high quality mesh

seat - molded foam 8cm thickness molding foam with fabric cover,

Add plywood board with plastic seat cover

**DIMENSIONS** W 715 D 700 H 1090 (mm)







# FABRIC G2 Flossy: Sofa / Loose Furniture / Panel



## FABRIC G2 Eden : Sofa







### FABRIC G2







# FABRIC G2 Calic: Sofa / Loose Furniture / Panel



#### **BACKMESH**



black

We believer that an inspiring workspace increase the joy of work, comfort, wellbeing and productivity.

We design and create furniture for the modern workspace, with the needs of employee in mind.

**We understand** that, a successful organization requires a harmonious integration between Human, Space and Technology.



## Rockworth

Rockworth Public Company Limited 294-300 Asoke-Dindaeng Rd, Bangkapi, Huai Khwang, Bangkok Thailand 10320

### **CONTACT US**

**&** +66(2)123-8888

www.rockworth.com

✓ sales@rockworth.com