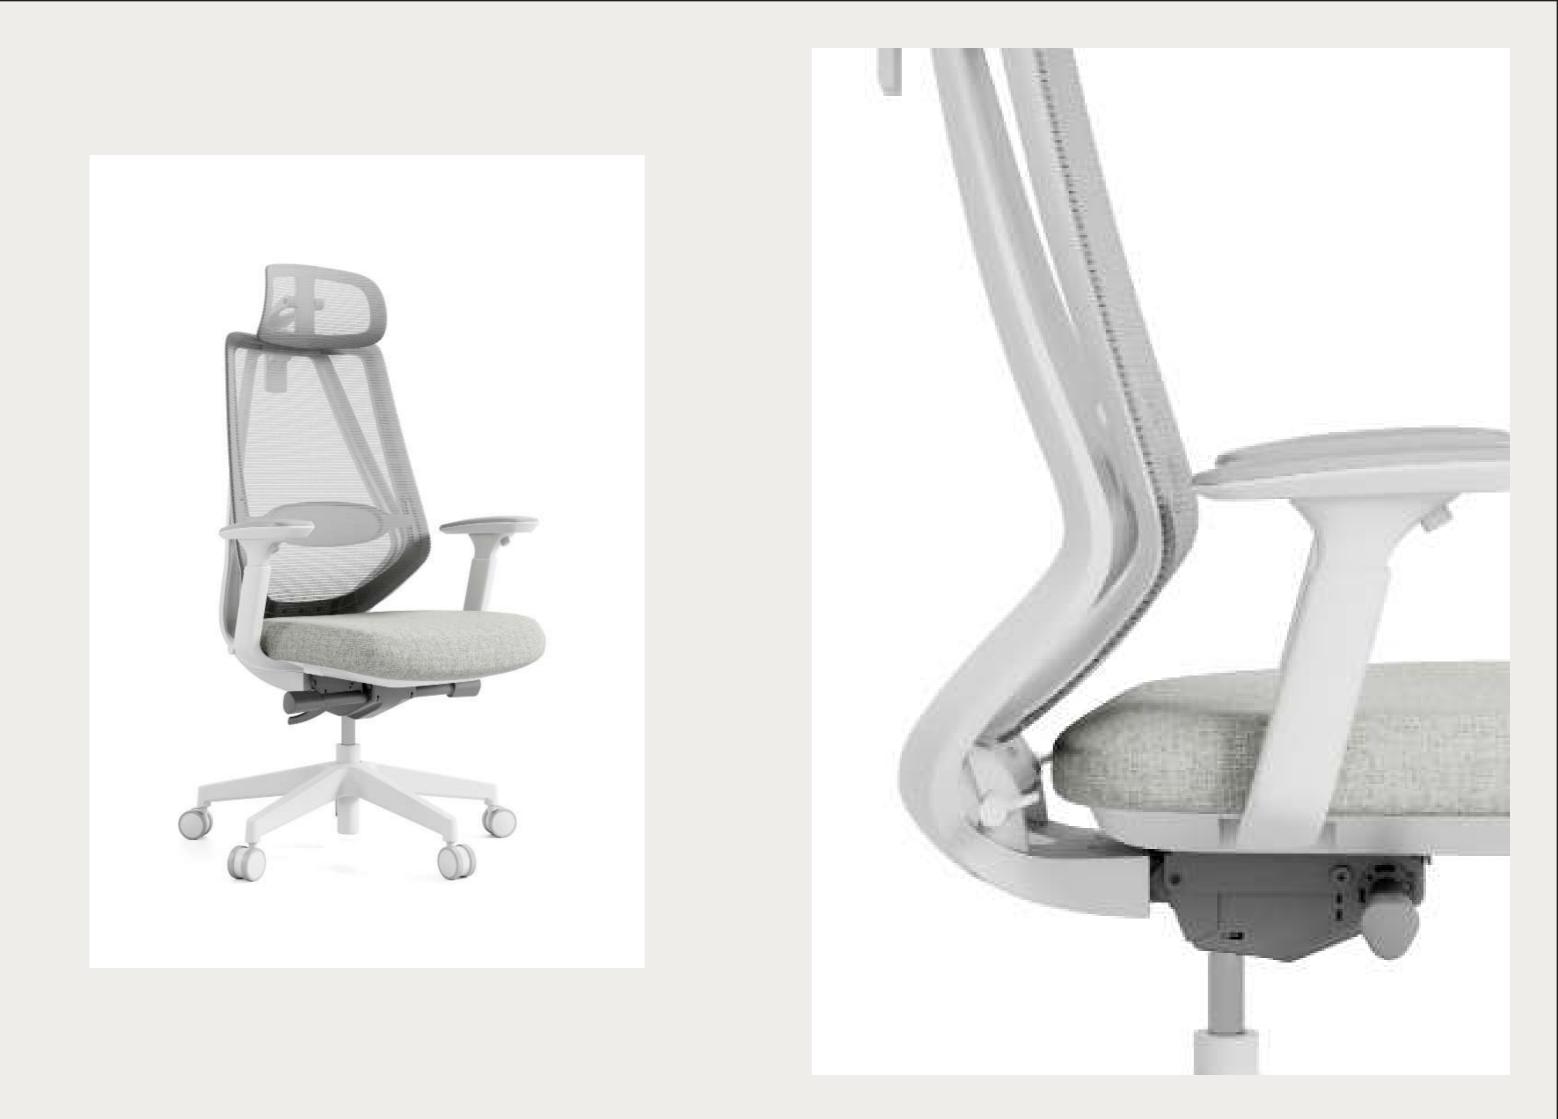

#### **FEATURES**

**Back tilt** 100-135 tilt angle adjustment Support

**Lumbar support** Back lumbar support Lifting lumbar pillow 50mm

gas lift Class 4 gas lift

armrest 4D lift armrest,nylon with PU pad

Stretch size adjustment Back Stretch Stroke 40mm

Stretch size adjustment seat adjustment / seat slide

Seat depth adjustment 60mm

Seat depth adjustment Self-Adjustment Mechanism

#### MATERIALS

mesh Nylon backrest frame with high quality mesh

seat - molded foam 8cm thickness molding foam with fabric cover,

Add plywood board with plastic seat cover

**DIMENSIONS** W 715 D 700 H 1090 (mm)