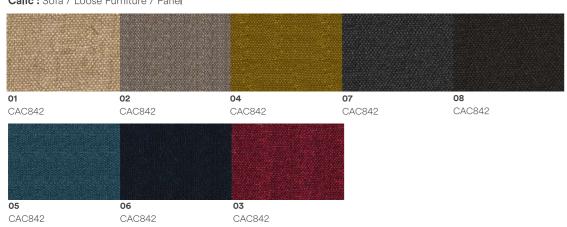

ONS** W 715 D 730 H 1210 (mm)

#### **FEATURES**

**Back tilt** 100-135 tilt angle adjustment Support

**Lumbar support** Back lumbar support Lifting lumbar pillow 50mm

gas lift Class 4 gas lift

armrest 4D lift armrest,nylon with PU pad

Stretch size adjustment Back Stretch Stroke 40mm

Stretch size adjustment seat adjustment / seat slide

Seat depth adjustment 60mm

Seat depth adjustment Self-Adjustment Mechanism

#### MATERIALS

mesh Nylon backrest frame with high quality mesh

seat - molded foam 8cm thickness molding foam with fabric cover,

Add plywood board with plastic seat cover

**DIMENSIONS** W 715 D 700 H 1090 (mm)







# FABRIC G2 Flossy: Sofa / Loose Furniture / Panel



## FABRIC G2 Eden : Sofa







### FABRIC G2







# FABRIC G2 Calic: Sofa / Loose Furniture / Panel



#### **BACKMESH**



black

We believer that an inspiring workspace increase the joy of work, comfort, wellbeing and productivity.

We design and create furniture for the modern workspace, with the needs of employee in mind.

**We understand** that, a successful organization requires a harmonious integration between Human, Space and Technology.



## Rockworth

Rockworth Public Company Limited 294-300 Asoke-Dindaeng Rd, Bangkapi, Huai Khwang, Bangkok Thailand 10320

### **CONTACT US**

**&** +66(2)123-8888

www.rockworth.com

✓ sales@rockworth.com