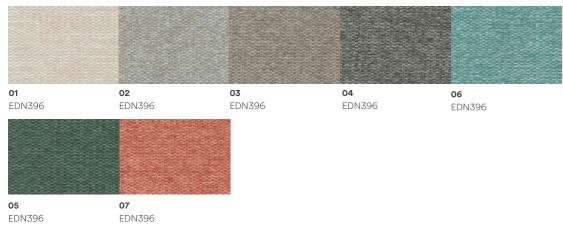

foam with fabric cover,

Add plywood board with plastic seat cover

**DIMENSIONS** W 715 D 730 H 1210 (mm)

#### **FEATURES**

**Back tilt** 100-135 tilt angle adjustment Support

**Lumbar support** Back lumbar support Lifting lumbar pillow 50mm

gas lift Class 4 gas lift

armrest 4D lift armrest,nylon with PU pad

Stretch size adjustment Back Stretch Stroke 40mm

Stretch size adjustment seat adjustment / seat slide

Seat depth adjustment 60mm

Seat depth adjustment Self-Adjustment Mechanism

#### MATERIALS

mesh Nylon backrest frame with high quality mesh

seat - molded foam 8cm thickness molding foam with fabric cover,

Add plywood board with plastic seat cover

**DIMENSIONS** W 715 D 700 H 1090 (mm)







# FABRIC G2 Flossy: Sofa / Loose Furniture / Panel



## FABRIC G2 Eden : Sofa







### FABRIC G2







# FABRIC G2 Calic: Sofa / Loose Furniture / Panel



#### **BACKMESH**



black

We believer that an inspiring workspace increase the joy of work, comfort, wellbeing and productivity.

We design and create furniture for the modern workspace, with the needs of employee in mind.

**We understand** that, a successful organization requires a harmonious integration between Human, Space and Technology.



## Rockworth

Rockworth Public Company Limited 294-300 Asoke-Dindaeng Rd, Bangkapi, Huai Khwang, Bangkok Thailand 10320

### **CONTACT US**

**&** +66(2)123-8888

www.rockworth.com

✓ sales@rockworth.com