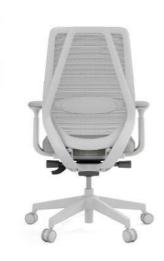

#### **FEATURES**

Back tilt 100-135 tilt angle adjustment Support

**Lumbar support** Back lumbar support Lifting lumbar pillow 50mm

Adjustable headrest 3D headrest (height adjust and forward

and backward rotation adjustments (45 degree)

gas lift Class 4 gas lift

armrest 4D lift armrest,nylon with PU pad

Stretch size adjustment Back Stretch Stroke 40mm

Stretch size adjustment seat adjustment / seat slide

Seat depth adjustment 60mm

Seat depth adjustment Self-Adjustment Mechanism

#### **MATERIALS**

mesh Nylon backrest frame with high quality mesh

seat - molded foam 8cm thickness molding foam with fabric cover,

Add plywood board with plastic seat cover

**DIMENSIONS** W 715 D 730 H 1210 (mm)