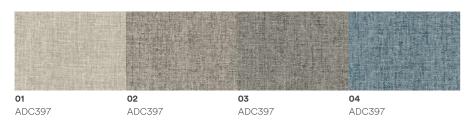

Add plywood board with plastic seat cover

**DIMENSIONS** W 715 D 730 H 1210 (mm)

#### **FEATURES**

**Back tilt** 100-135 tilt angle adjustment Support

**Lumbar support** Back lumbar support Lifting lumbar pillow 50mm

gas lift Class 4 gas lift

armrest 4D lift armrest,nylon with PU pad

Stretch size adjustment Back Stretch Stroke 40mm

Stretch size adjustment seat adjustment / seat slide

Seat depth adjustment 60mm

Seat depth adjustment Self-Adjustment Mechanism

#### MATERIALS

mesh Nylon backrest frame with high quality mesh

seat - molded foam 8cm thickness molding foam with fabric cover,

Add plywood board with plastic seat cover

**DIMENSIONS** W 715 D 700 H 1090 (mm)







# FABRIC G2 Flossy: Sofa / Loose Furniture / Panel



## FABRIC G2 Eden : Sofa







### FABRIC G2







# FABRIC G2 Calic: Sofa / Loose Furniture / Panel



#### **BACKMESH**



black

We believer that an inspiring workspace increase the joy of work, comfort, wellbeing and productivity.

We design and create furniture for the modern workspace, with the needs of employee in mind.

**We understand** that, a successful organization requires a harmonious integration between Human, Space and Technology.



## Rockworth

Rockworth Public Company Limited 294-300 Asoke-Dindaeng Rd, Bangkapi, Huai Khwang, Bangkok Thailand 10320

### **CONTACT US**

**&** +66(2)123-8888

www.rockworth.com

✓ sales@rockworth.com