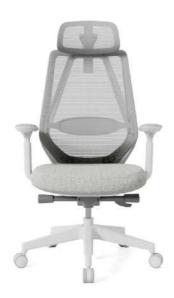

#### **FEATURES**

**Back tilt** 100-135 tilt angle adjustment Support

**Lumbar support** Back lumbar support Lifting lumbar pillow 50mm

gas lift Class 4 gas lift

armrest 4D lift armrest,nylon with PU pad

Stretch size adjustment Back Stretch Stroke 40mm

Stretch size adjustment seat adjustment / seat slide

Seat depth adjustment 60mm

Seat depth adjustment Self-Adjustment Mechanism

#### MATERIALS

mesh Nylon backrest frame with high quality mesh

seat - molded foam 8cm thickness molding foam with fabric cover,

Add plywood board with plastic seat cover

**DIMENSIONS** W 715 D 700 H 1090 (mm)