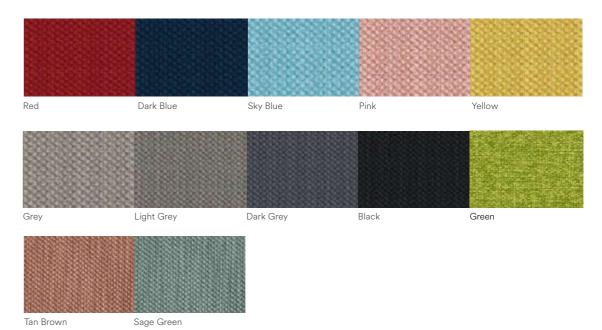

er,

Add plywood board with plastic seat cover

**DIMENSIONS** W 715 D 730 H 1210 (mm)

#### **FEATURES**

**Back tilt** 100-135 tilt angle adjustment Support

**Lumbar support** Back lumbar support Lifting lumbar pillow 50mm

gas lift Class 4 gas lift

armrest 4D lift armrest,nylon with PU pad

Stretch size adjustment Back Stretch Stroke 40mm

Stretch size adjustment seat adjustment / seat slide

Seat depth adjustment 60mm

Seat depth adjustment Self-Adjustment Mechanism

#### MATERIALS

mesh Nylon backrest frame with high quality mesh

seat - molded foam 8cm thickness molding foam with fabric cover,

Add plywood board with plastic seat cover

**DIMENSIONS** W 715 D 700 H 1090 (mm)







# FABRIC G2 Flossy: Sofa / Loose Furniture / Panel



## FABRIC G2 Eden : Sofa







### FABRIC G2







# FABRIC G2 Calic: Sofa / Loose Furniture / Panel



#### **BACKMESH**



black

We believer that an inspiring workspace increase the joy of work, comfort, wellbeing and productivity.

We design and create furniture for the modern workspace, with the needs of employee in mind.

**We understand** that, a successful organization requires a harmonious integration between Human, Space and Technology.



## Rockworth

Rockworth Public Company Limited 294-300 Asoke-Dindaeng Rd, Bangkapi, Huai Khwang, Bangkok Thailand 10320

### **CONTACT US**

**&** +66(2)123-8888

www.rockworth.com

✓ sales@rockworth.com