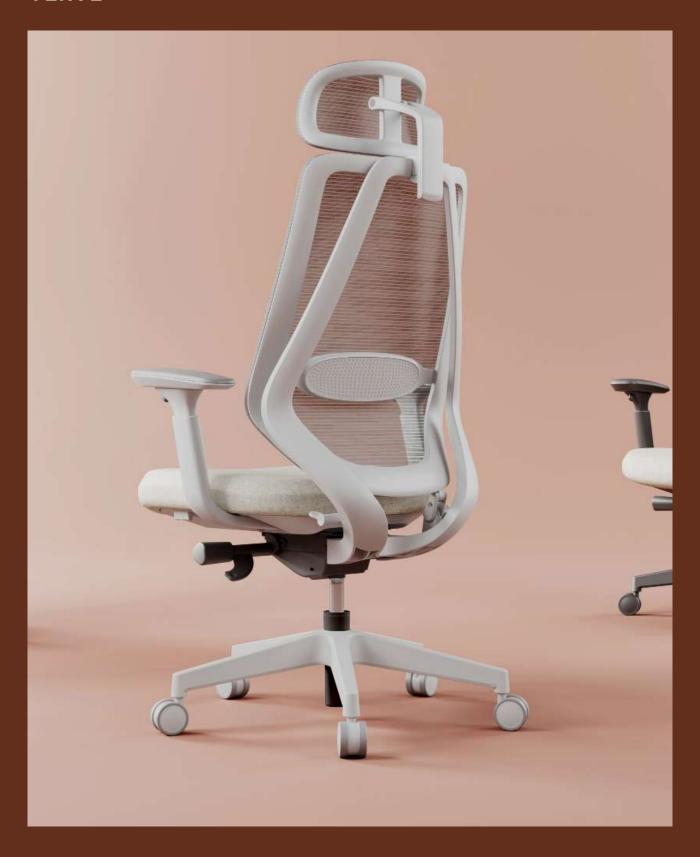

#### **FEATURES**

Back tilt 100-135 tilt angle adjustment Support

**Lumbar support** Back lumbar support Lifting lumbar pillow 50mm

Adjustable headrest 3D headrest (height adjust and forward

and backward rotation adjustments (45 degree)

gas lift Class 4 gas lift

armrest 4D lift armrest,nylon with PU pad

Stretch size adjustment Back Stretch Stroke 40mm

Stretch size adjustment seat adjustment / seat slide

Seat depth adjustment 60mm

Seat depth adjustment Self-Adjustment Mechanism

#### **MATERIALS**

mesh Nylon backrest frame with high quality mesh

seat - molded foam 8cm thickness molding foam with fabric cover,

Add plywood board with plastic seat cover

**DIMENSIONS** W 715 D 730 H 1210 (mm)