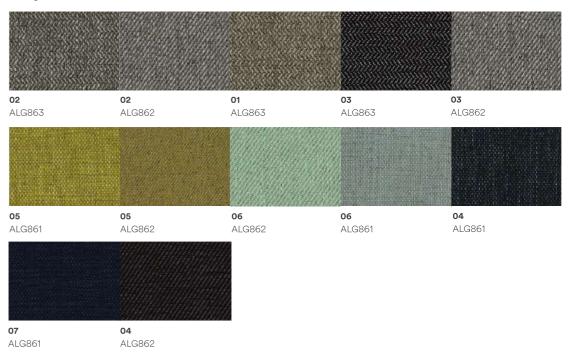

m with fabric cover,

Add plywood board with plastic seat cover

**DIMENSIONS** W 715 D 730 H 1210 (mm)

#### **FEATURES**

**Back tilt** 100-135 tilt angle adjustment Support

**Lumbar support** Back lumbar support Lifting lumbar pillow 50mm

gas lift Class 4 gas lift

armrest 4D lift armrest,nylon with PU pad

Stretch size adjustment Back Stretch Stroke 40mm

Stretch size adjustment seat adjustment / seat slide

Seat depth adjustment 60mm

Seat depth adjustment Self-Adjustment Mechanism

#### MATERIALS

mesh Nylon backrest frame with high quality mesh

seat - molded foam 8cm thickness molding foam with fabric cover,

Add plywood board with plastic seat cover

**DIMENSIONS** W 715 D 700 H 1090 (mm)







# FABRIC G2 Flossy: Sofa / Loose Furniture / Panel



## FABRIC G2 Eden : Sofa







### FABRIC G2







# FABRIC G2 Calic: Sofa / Loose Furniture / Panel



#### **BACKMESH**



black

We believer that an inspiring workspace increase the joy of work, comfort, wellbeing and productivity.

We design and create furniture for the modern workspace, with the needs of employee in mind.

**We understand** that, a successful organization requires a harmonious integration between Human, Space and Technology.



## Rockworth

Rockworth Public Company Limited 294-300 Asoke-Dindaeng Rd, Bangkapi, Huai Khwang, Bangkok Thailand 10320

### **CONTACT US**

**&** +66(2)123-8888

www.rockworth.com

✓ sales@rockworth.com