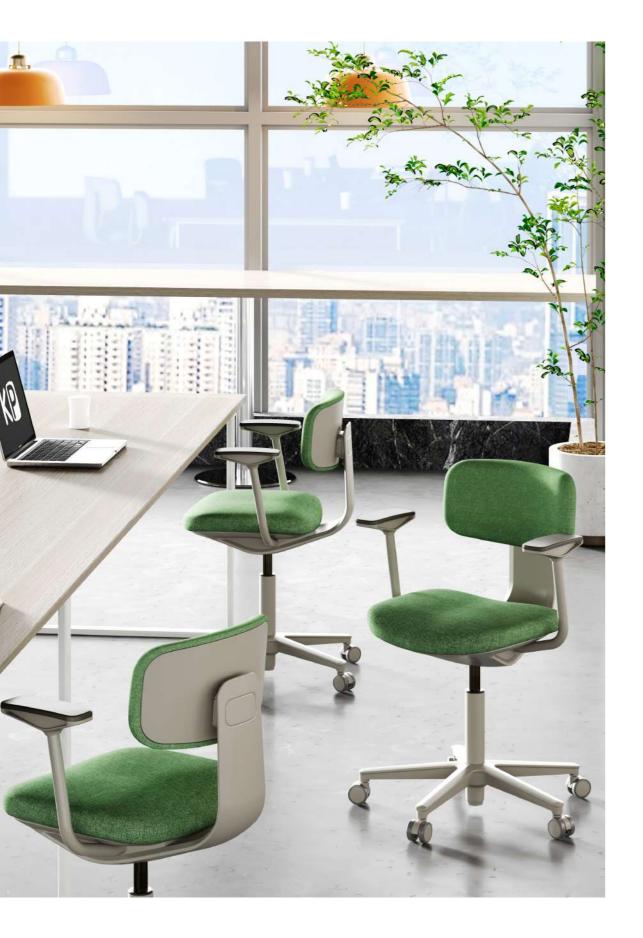

# NEO

The Light Task Chair is a sophisticated and ergonomically designed seating solution, offering lightweight flexibility and optimal support for dynamic, productive work environments, while ensuring comfort throughout extended periods of use.

#### PRODUCT DETAILS

| Back rest:       | Grey plastic back and seat frame                        |  |  |
|------------------|---------------------------------------------------------|--|--|
| Posture control: | 15degree tilt function                                  |  |  |
| Seat:            | Elastic fabric and molded foam upholstery back and seat |  |  |
| Arm rest:        | Fixed arm                                               |  |  |
| Gas lift:        | 120mm/30mm grey class 3 gas lift                        |  |  |
| Based:           | 300mm nylon base                                        |  |  |
| Castor:          | 50mm grey PU caster                                     |  |  |
|                  |                                                         |  |  |