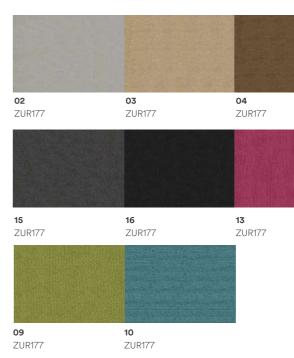

### FABRIC G2 Zuri : Sofa / Loose Furniture / Panel

FABRIC G2 Calic : Sofa / Loose Furniture / Panel

| 01     | 02     | 04     | 07     | 08     |
|--------|--------|--------|--------|--------|
| CAC842 | CAC842 | CAC842 | CAC842 | CAC842 |
|        |        |        |        |        |
|        |        |        |        |        |
|        |        |        |        |        |
|        |        |        |        |        |
| 05     | 06     | 03     |        |        |
| CAC842 | CAC842 | CAC842 |        |        |
|        |        |        |        |        |