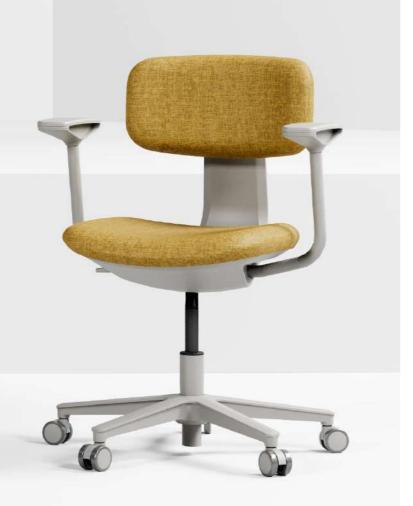

# NEO

The Light Task Chair is a sophisticated and ergonomically designed seating solution, offering lightweight flexibility and optimal support for dynamic, productive work environments, while ensuring comfort throughout extended periods of use.

#### PRODUCT DETAILS

| Back rest:       | Grey plastic back and seat frame                        |  |  |
|------------------|---------------------------------------------------------|--|--|
| Posture control: | 15degree tilt function                                  |  |  |
| Seat:            | Elastic fabric and molded foam upholstery back and seat |  |  |
| Arm rest:        | Fixed arm                                               |  |  |
| Gas lift:        | 120mm/30mm grey class 3 gas lift                        |  |  |
| Based:           | 300mm nylon base                                        |  |  |
| Castor:          | 50mm grey PU caster                                     |  |  |
|                  |                                                         |  |  |

### FABRIC G2 Zuri : Sofa / Loose Furniture / Panel

FABRIC G2 Calic : Sofa / Loose Furniture / Panel

| 01     | 02     | 04     | 07     | 08     |
|--------|--------|--------|--------|--------|
| CAC842 | CAC842 | CAC842 | CAC842 | CAC842 |
|        |        |        |        |        |
|        |        |        |        |        |
|        |        |        |        |        |
|        |        |        |        |        |
| 05     | 06     | 03     |        |        |
| CAC842 | CAC842 | CAC842 |        |        |
|        |        |        |        |        |