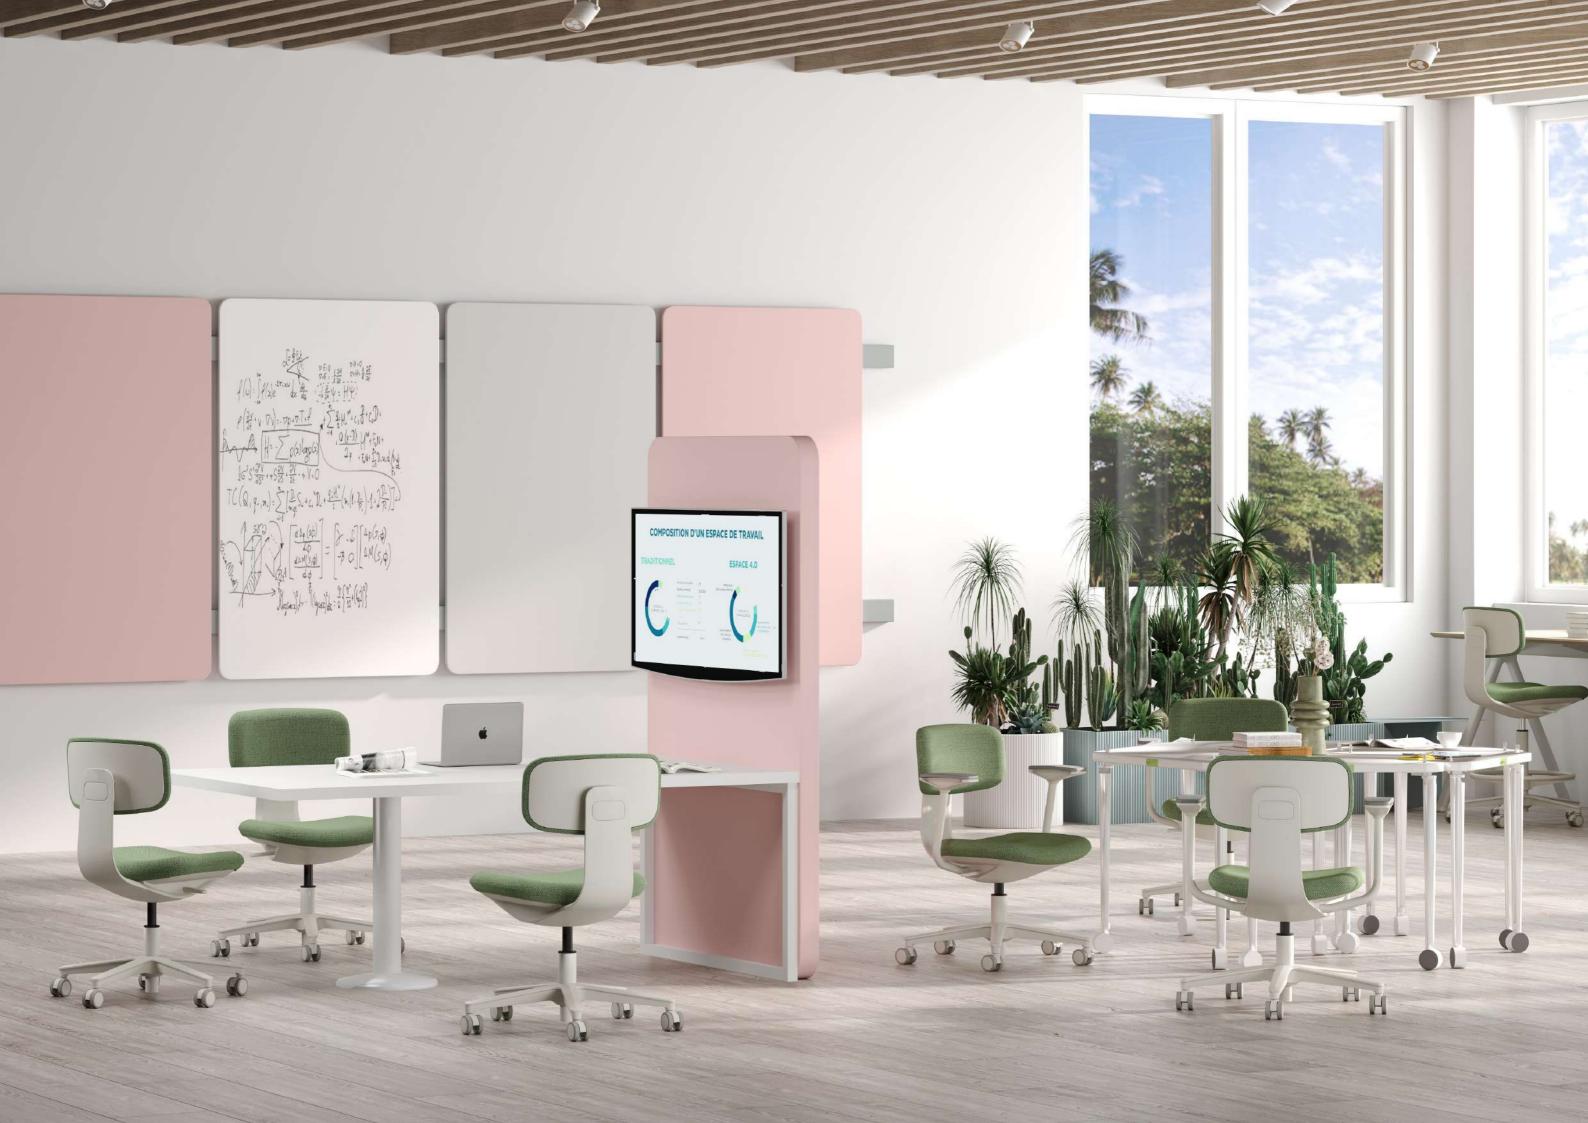

# NEO

The Light Task Chair is a sophisticated and ergonomically designed seating solution, offering lightweight flexibility and optimal support for dynamic, productive work environments, while ensuring comfort throughout extended periods of use.

#### PRODUCT DETAILS

| Back rest:       | Grey plastic back and seat frame                        |  |  |
|------------------|---------------------------------------------------------|--|--|
| Posture control: | 15degree tilt function                                  |  |  |
| Seat:            | Elastic fabric and molded foam upholstery back and seat |  |  |
| Arm rest:        | Fixed arm                                               |  |  |
| Gas lift:        | 120mm/30mm grey class 3 gas lift                        |  |  |
| Based:           | 300mm nylon base                                        |  |  |
| Castor:          | 50mm grey PU caster                                     |  |  |
|                  |                                                         |  |  |

#### DIMENSIONS

W 600 D 600 H 840 (mm)