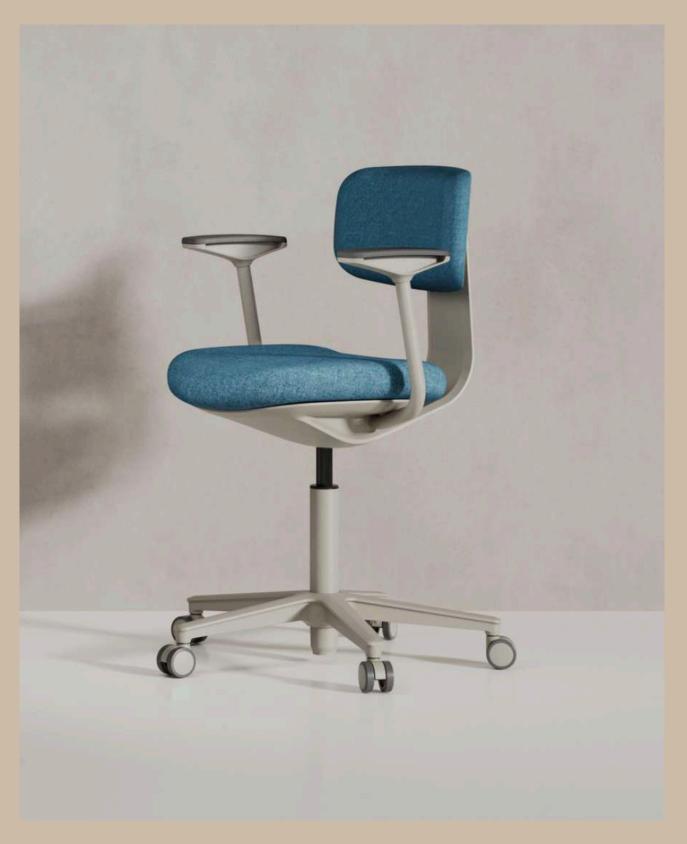

# NEO

The Light Task Chair is a sophisticated and ergonomically designed seating solution, offering lightweight flexibility and optimal support for dynamic, productive work environments, while ensuring comfort throughout extended periods of use.

#### PRODUCT DETAILS

| Back rest:       | Grey plastic back and seat frame                        |  |  |
|------------------|---------------------------------------------------------|--|--|
| Posture control: | 15degree tilt function                                  |  |  |
| Seat:            | Elastic fabric and molded foam upholstery back and seat |  |  |
| Arm rest:        | Fixed arm                                               |  |  |
| Gas lift:        | 120mm/30mm grey class 3 gas lift                        |  |  |
| Based:           | 300mm nylon base                                        |  |  |
| Castor:          | 50mm grey PU caster                                     |  |  |
|                  |                                                         |  |  |

#### DIMENSIONS

W 600 D 600 H 840 (mm)