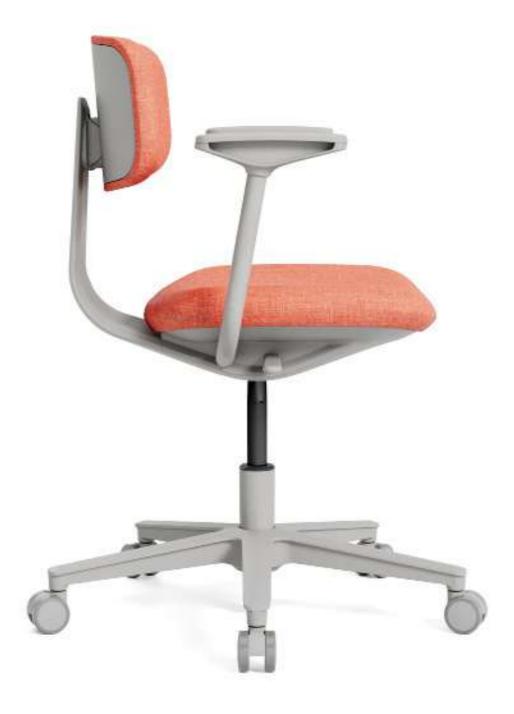

# NEO

The Light Task Chair is a sophisticated and ergonomically designed seating solution, offering lightweight flexibility and optimal support for dynamic, productive work environments, while ensuring comfort throughout extended periods of use.

#### PRODUCT DETAILS

| Back rest:       | Grey plastic back and seat frame                        |  |  |
|------------------|---------------------------------------------------------|--|--|
| Posture control: | 15degree tilt function                                  |  |  |
| Seat:            | Elastic fabric and molded foam upholstery back and seat |  |  |
| Arm rest:        | Fixed arm                                               |  |  |
| Gas lift:        | 120mm/30mm grey class 3 gas lift                        |  |  |
| Based:           | 300mm nylon base                                        |  |  |
| Castor:          | 50mm grey PU caster                                     |  |  |
|                  |                                                         |  |  |

#### DIMENSIONS

W 600 D 600 H 840 (mm)