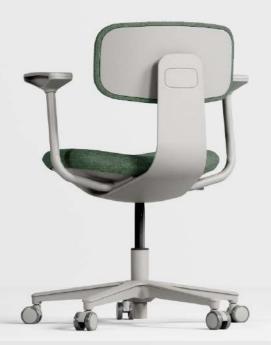

# NEO

The Light Task Chair is a sophisticated and ergonomically designed seating solution, offering lightweight flexibility and optimal support for dynamic, productive work environments, while ensuring comfort throughout extended periods of use.

#### PRODUCT DETAILS

| Back rest:       | Grey plastic back and seat frame                        |  |  |
|------------------|---------------------------------------------------------|--|--|
| Posture control: | 15degree tilt function                                  |  |  |
| Seat:            | Elastic fabric and molded foam upholstery back and seat |  |  |
| Arm rest:        | Fixed arm                                               |  |  |
| Gas lift:        | 120mm/30mm grey class 3 gas lift                        |  |  |
| Based:           | 300mm nylon base                                        |  |  |
| Castor:          | 50mm grey PU caster                                     |  |  |
|                  |                                                         |  |  |