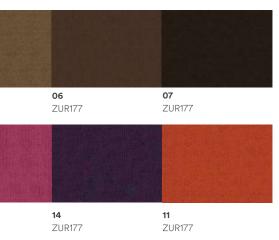

### FABRIC G2 Zuri : Sofa / Loose Furniture / Panel

FABRIC G2 Calic : Sofa / Loose Furniture / Panel

| 01     | 02     | 04     | 07     | 08     |
|--------|--------|--------|--------|--------|
| CAC842 | CAC842 | CAC842 | CAC842 | CAC842 |
|        |        |        |        |        |
|        |        |        |        |        |
|        |        |        |        |        |
|        |        |        |        |        |
| 05     | 06     | 03     |        |        |
| CAC842 | CAC842 | CAC842 |        |        |
|        |        |        |        |        |