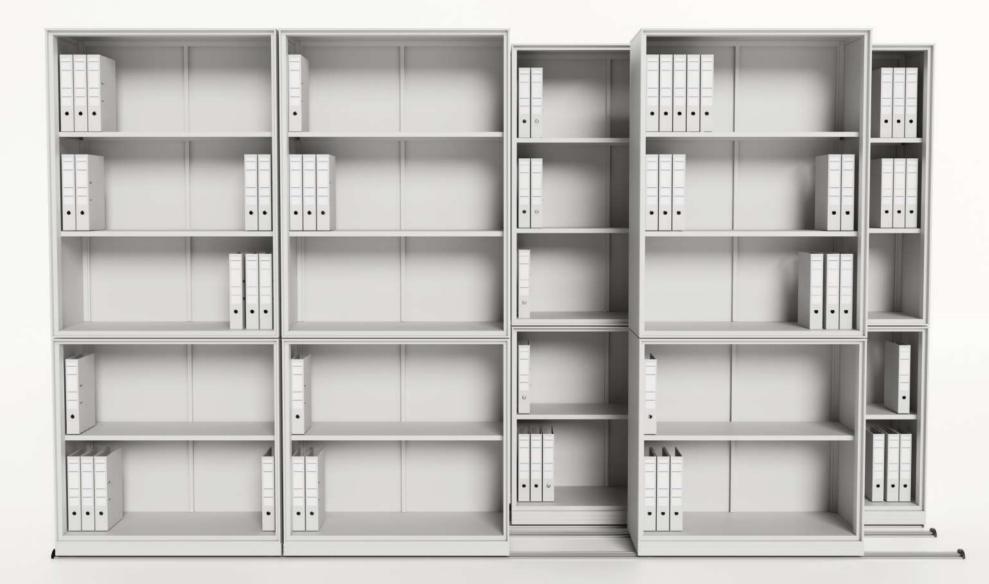

# STORAGE SYSTEMS

Mobile Compactors System Optimize your space without exensive or rounding. Because only the access aisle is necessary for sliding shelves, room capacity can be more than doubled in comparison to stationary shelving.

SIDE2SIDE / Storage Systems