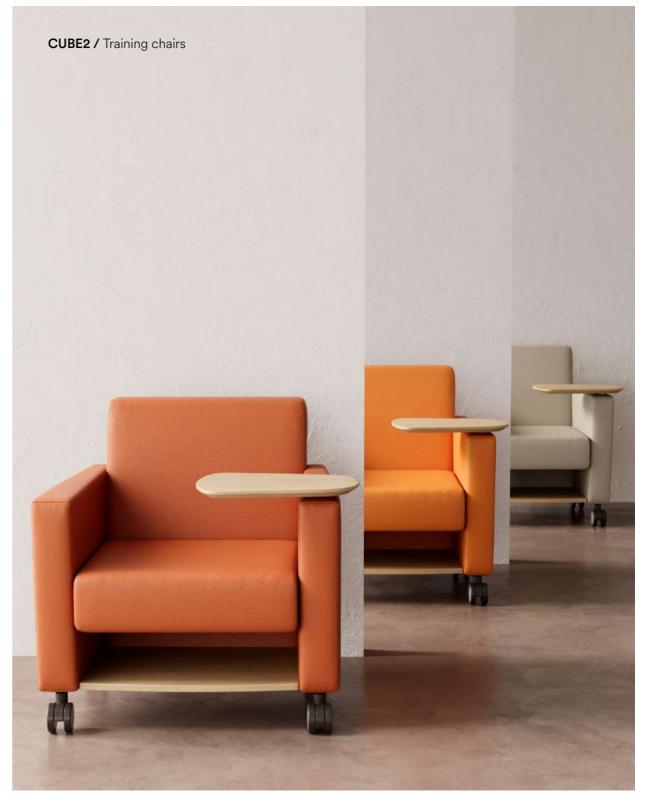

# TRAINING CHAIRS

Introducing the Training Chair Series - whether for training sessions, workshops, or seminars, these chairs ensure participants remain focused, comfortable, and engaged.

VERCO / Training chairs