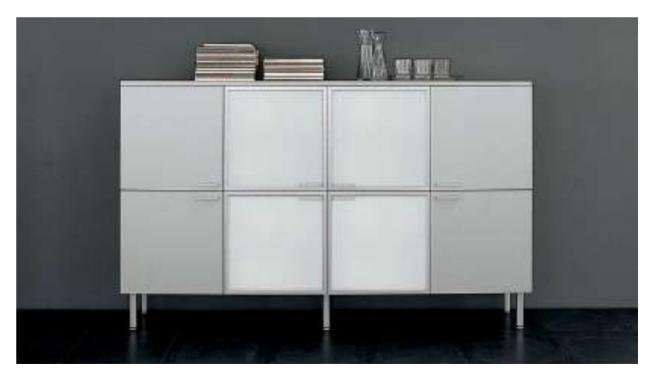

# PEDESTALS & CABINETS

Storage Systems encompass a broad range of solutions designed to organize, store, and protect items in various settings. These systems range from simple shelving units to complex automated retrieval systems, each tailored to meet specific storage needs and space requirements.

PEDESTALS / Pedestals & Cabinets

#### MULTI / Pedestals & Cabinets

DADO / Pedestals & Cabinets

TURNING PLAIN SPACES INTO A FUNCTIONAL piece of art