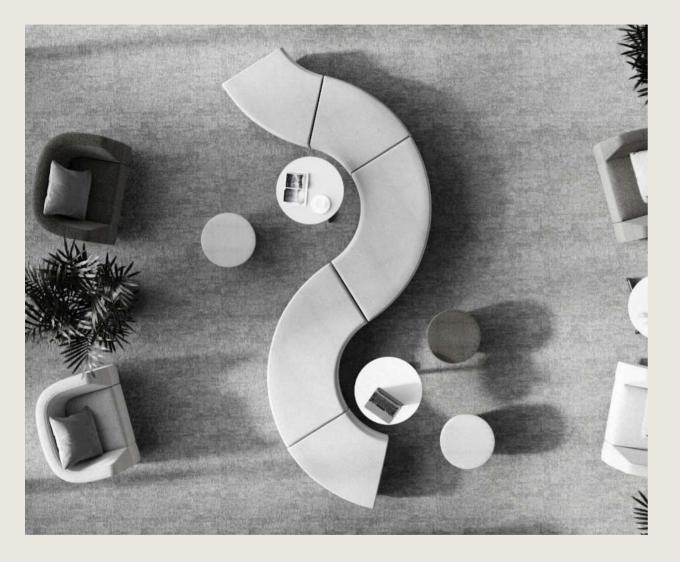

## MODULAR LOUNGE SYSTEMS

Hybrid workspace, people can work anywhere in the office. Modular Lounge seating is a key component that help to create welcoming environment, comfortable, informal, supportive shared spaces. Our modular lounge seating can be combined in infinite different ways to customize public and private areas.