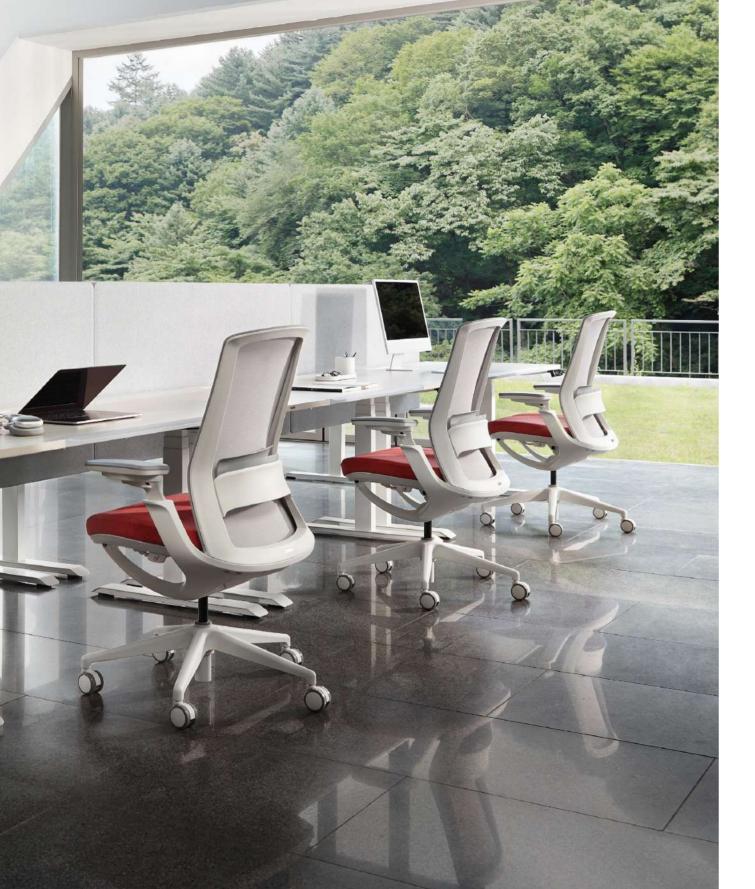

#### **OFFICE CHAIRS**

Extremely important. Our chair is ergonomically designed and adapted to the individual's unique physical characteristics and needs which provides great support for user's body.

RIO

### SLEEK DESIGN LIGHTWEIGHT Perfect choice for Modern WORKSPACE

**NEX /** Office Chairs **NOX /** Office Chairs

**ROLY /** Office Chairs

**DOTT /** Office Chairs

SKYE / Office Chairs

MOOSE / Office Chairs

BODA / Office Chairs

TIDY / Office Chairs SWIFT / Office Chairs

RIO / Office Chairs

**ROUTE /** Office Chairs