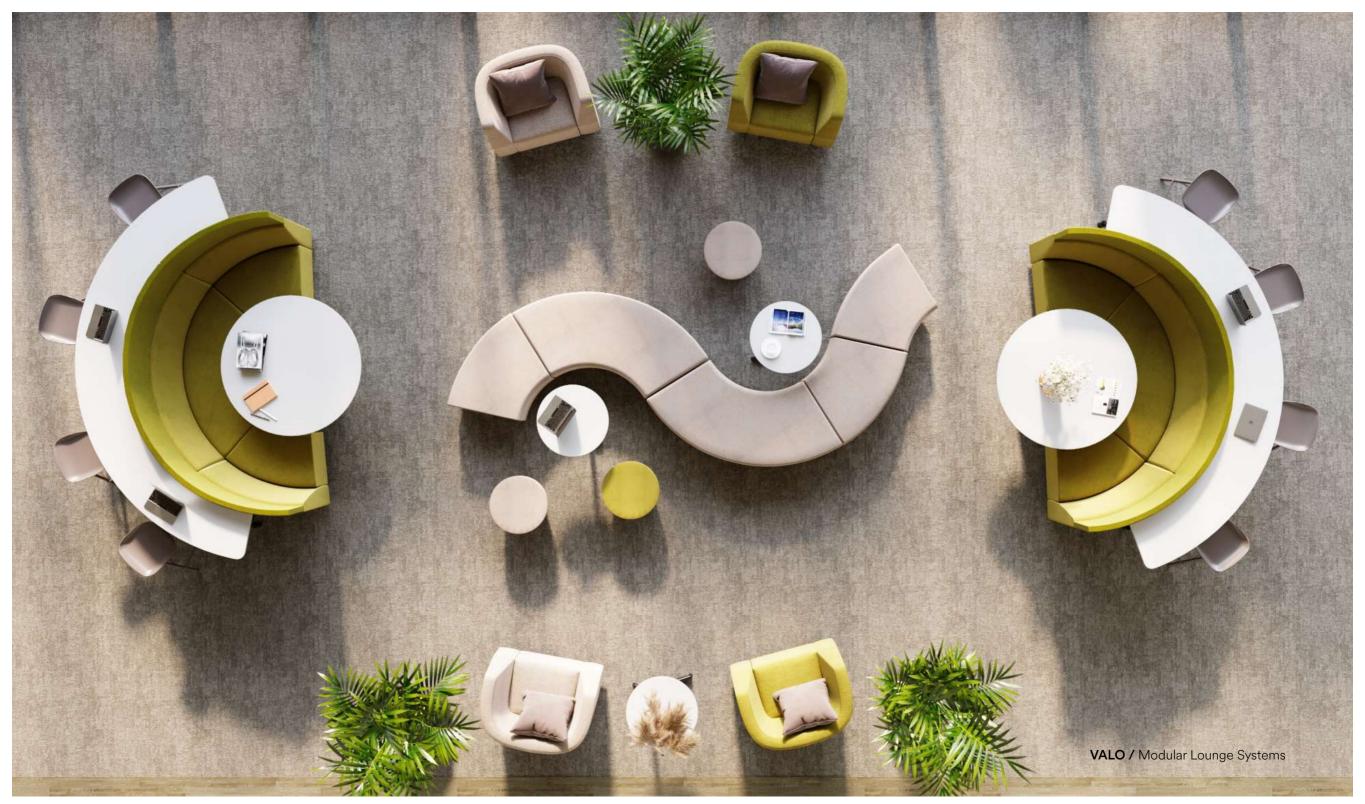

## MODULAR LOUNGE SYSTEMS

Hybrid workspace, people can work anywhere in the office. Modular Lounge seating is a key component that help to create welcoming environment, comfortable, informal, supportive shared spaces. Our modular lounge seating can be combined in infinite different ways to customize public and private areas.

MIRA

VALO

HAF

MYRIAD

DEVA