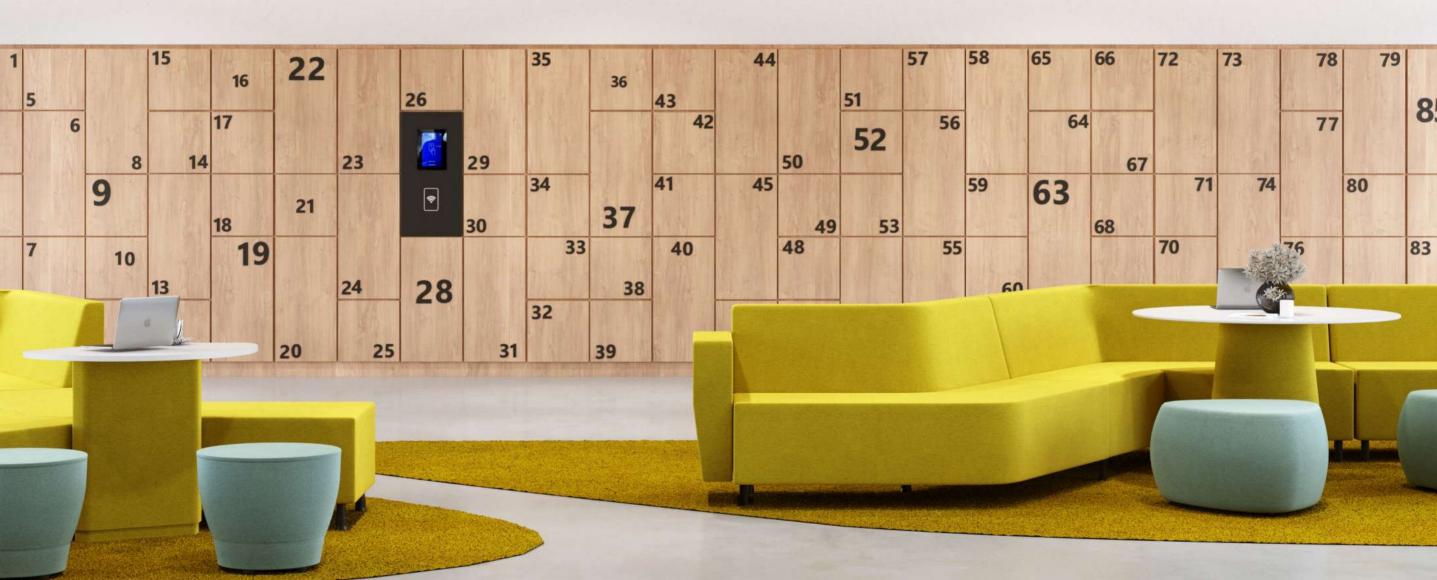

# LOCKERS

Storage Systems encompass a broad range of solutions designed to organize, store, and protect items in various settings. These systems range from simple shelving units to complex automated retrieval systems, each tailored to meet specific storage needs and space requirements.

Key Lock Numeric Lock Digital Lock Smart Lock 05

Pods & Booths Panel Systems Screens & Space Dividers Wall Systems

Privacy & Space Division