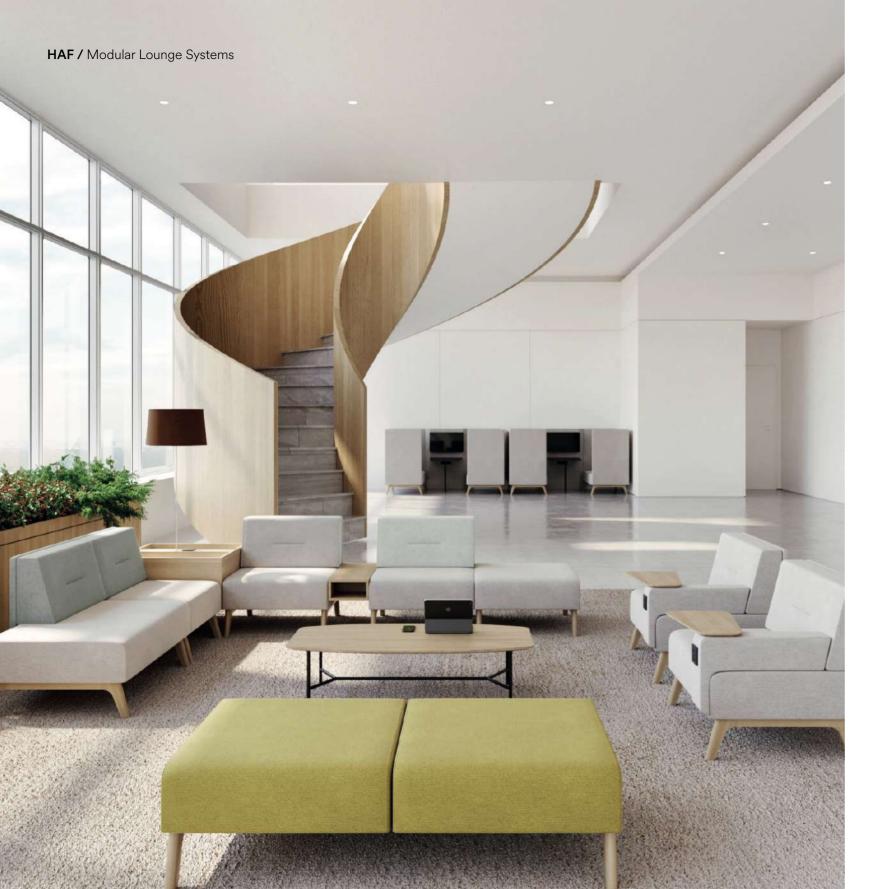

## MODULAR LOUNGE SYSTEMS

Hybrid workspace, people can work anywhere in the office. Modular Lounge seating is a key component that help to create welcoming environment, comfortable, informal, supportive shared spaces. Our modular lounge seating can be combined in infinite different ways to customize public and private areas.

MIRA

VALO

HAF

MYRIAD

DEVA

#### About A Lounge Sofa

HAF family ranges from a contemporary one-seater sofa to a suite of pieces that can be configured successfully in both confined spaces and vast atriums.

TO JAZZ UP your SPACE with your own IMAGINATIION