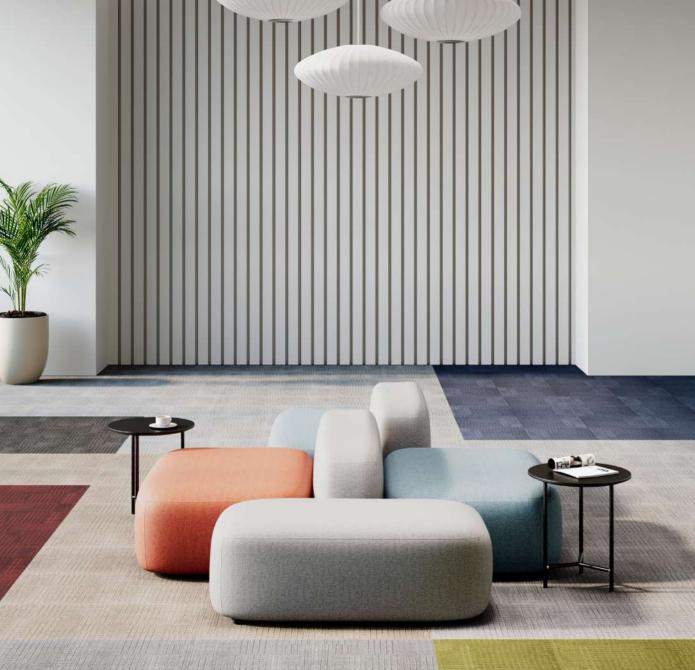

## MODULAR LOUNGE SYSTEMS

Hybrid workspace, people can work anywhere in the office. Modular Lounge seating is a key component that help to create welcoming environment, comfortable, informal, supportive shared spaces. Our modular lounge seating can be combined in infinite different ways to customize public and private areas.