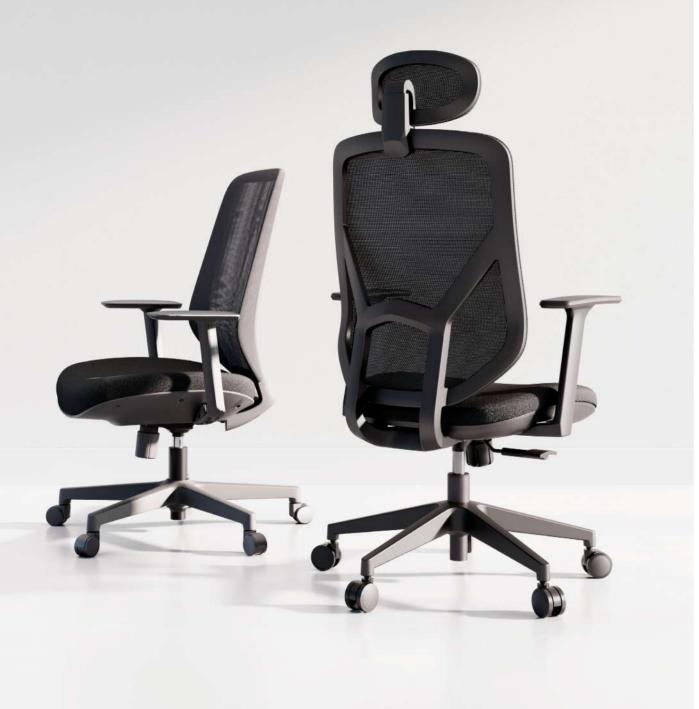

### SLEEK DESIGN LIGHTWEIGHT Perfect choice for Modern WORKSPACE

**NEX /** Office Chairs **NOX /** Office Chairs

**ROLY /** Office Chairs

**DOTT /** Office Chairs

SKYE / Office Chairs

MOOSE / Office Chairs