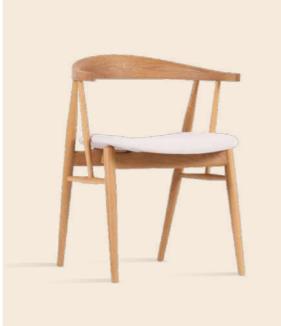

# COLLABORATIVE & SIDE CHAIRS

The premier collaborative meeting & conference chair is more than a seat. It's a statement of style, comfort, and commitment to quality. Make it the centerpiece of your workspace and transform every meeting into an exclusive experience.

TWELVE / Collaborative & Side chairs

M385 / Collaborative & Side chairs

M119 / Collaborative & Side chairs

**DEAN /** Collaborative & Side chairs

KORKOD / Collaborative & Side chairs

HOC / Collaborative & Side chairs