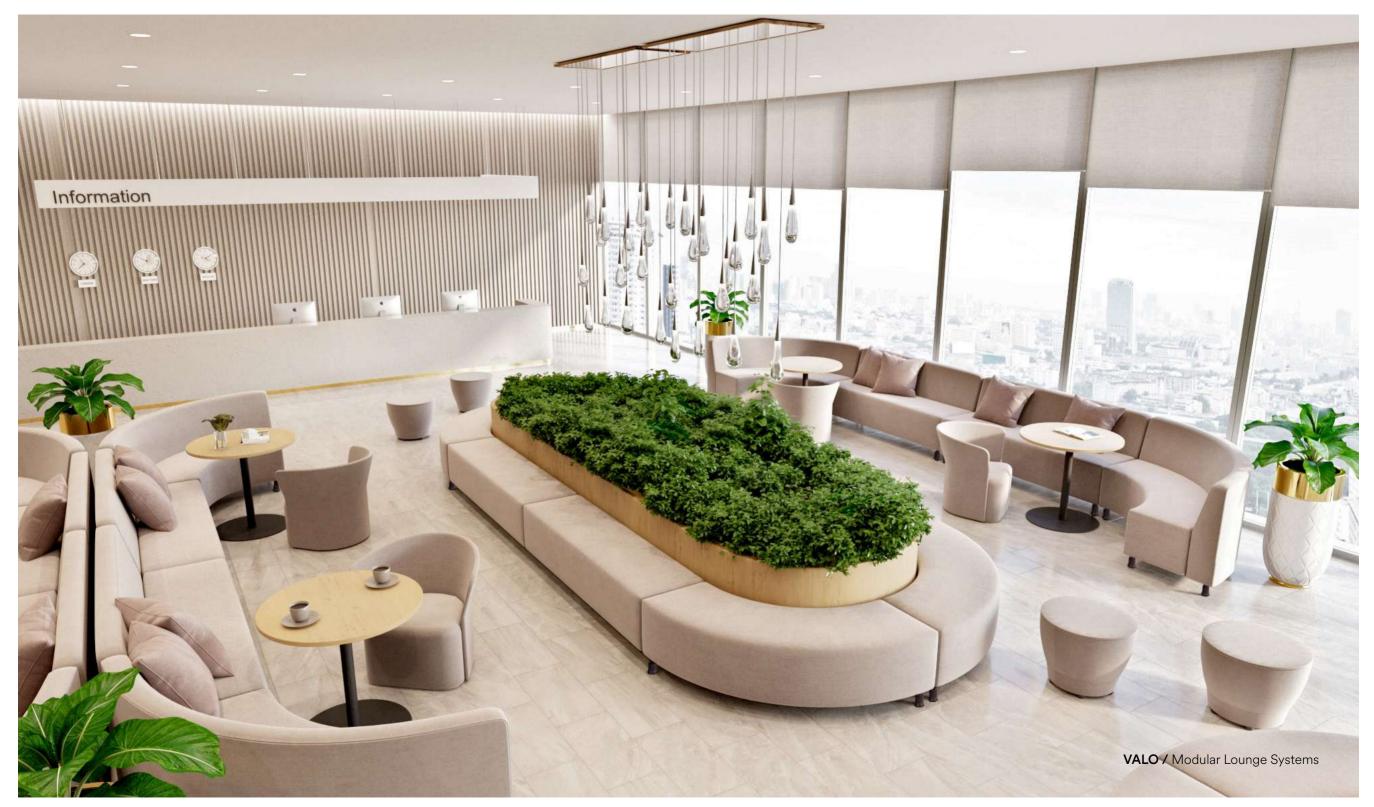

## MODULAR LOUNGE SYSTEMS

Hybrid workspace, people can work anywhere in the office. Modular Lounge seating is a key component that help to create welcoming environment, comfortable, informal, supportive shared spaces. Our modular lounge seating can be combined in infinite different ways to customize public and private areas.

MIRA

VALO

HAF

MYRIAD

DEVA