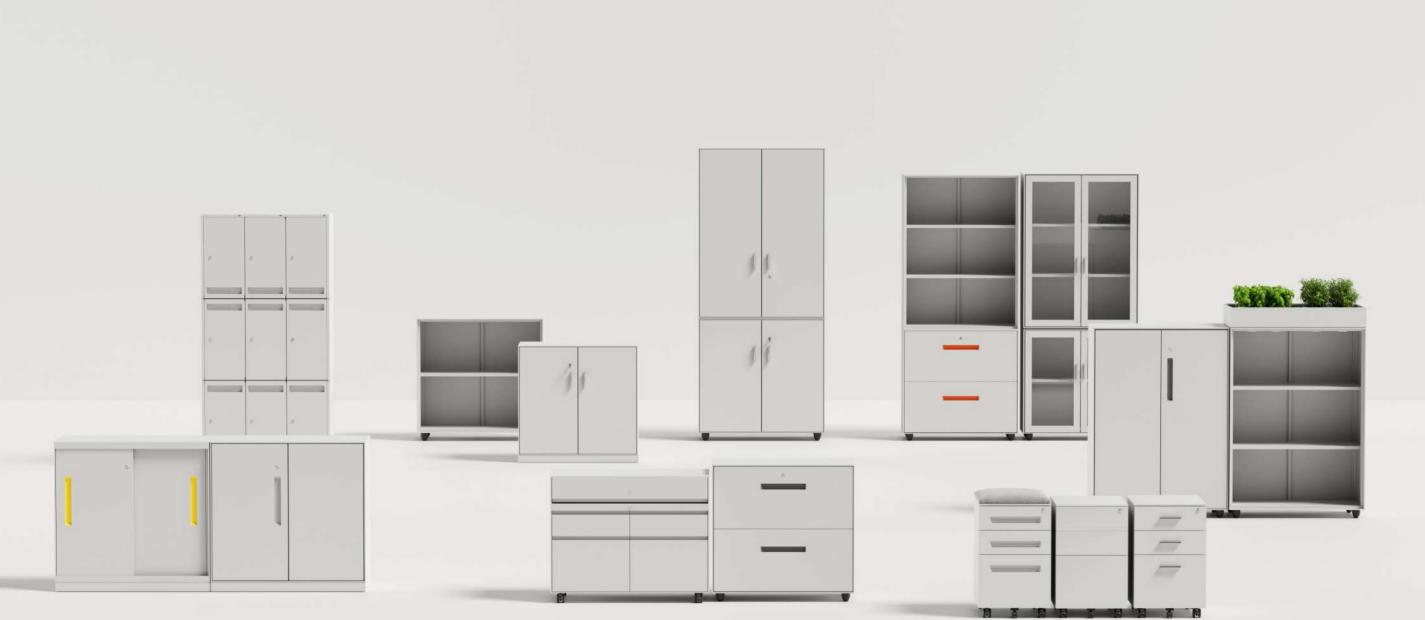

# PEDESTALS & CABINETS

Storage Systems encompass a broad range of solutions designed to organize, store, and protect items in various settings. These systems range from simple shelving units to complex automated retrieval systems, each tailored to meet specific storage needs and space requirements.

PEDESTALS / Pedestals & Cabinets

#### MULTI / Pedestals & Cabinets

DADO / Pedestals & Cabinets

TURNING PLAIN SPACES INTO A FUNCTIONAL piece of art