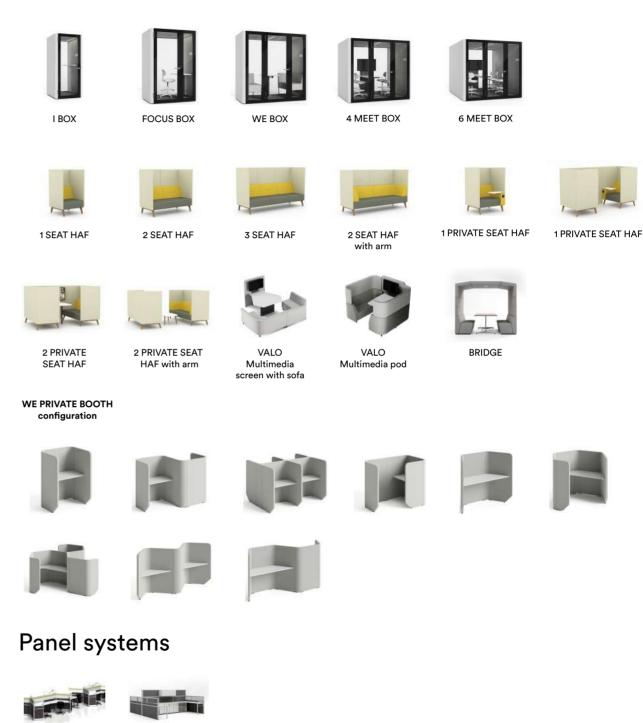

### PODS & BOOTHS

We provides sleek and sturdy private office furniture which will perfectly fit your space that support your health when you work in the workplace or in the comfort of your home.

BOX / Pods & Booths

### PANEL SYSTEMS

Our panel systems are solution for open plan office to provide privacy which is easily implemented anywhere, including shared spaces, private offices and collaborative areas.