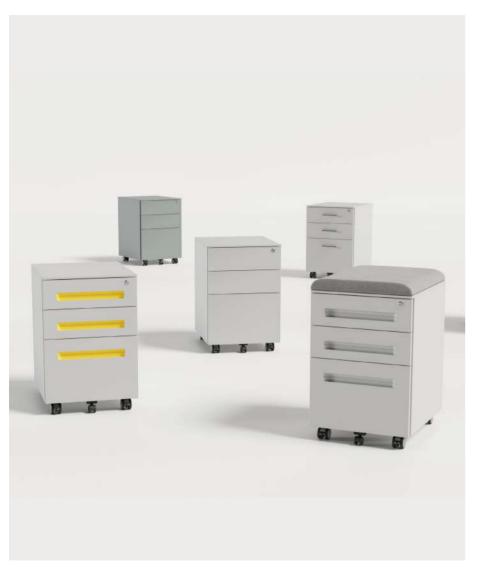

# PEDESTALS & CABINETS

Storage Systems encompass a broad range of solutions designed to organize, store, and protect items in various settings. These systems range from simple shelving units to complex automated retrieval systems, each tailored to meet specific storage needs and space requirements.

PEDESTALS / Pedestals & Cabinets