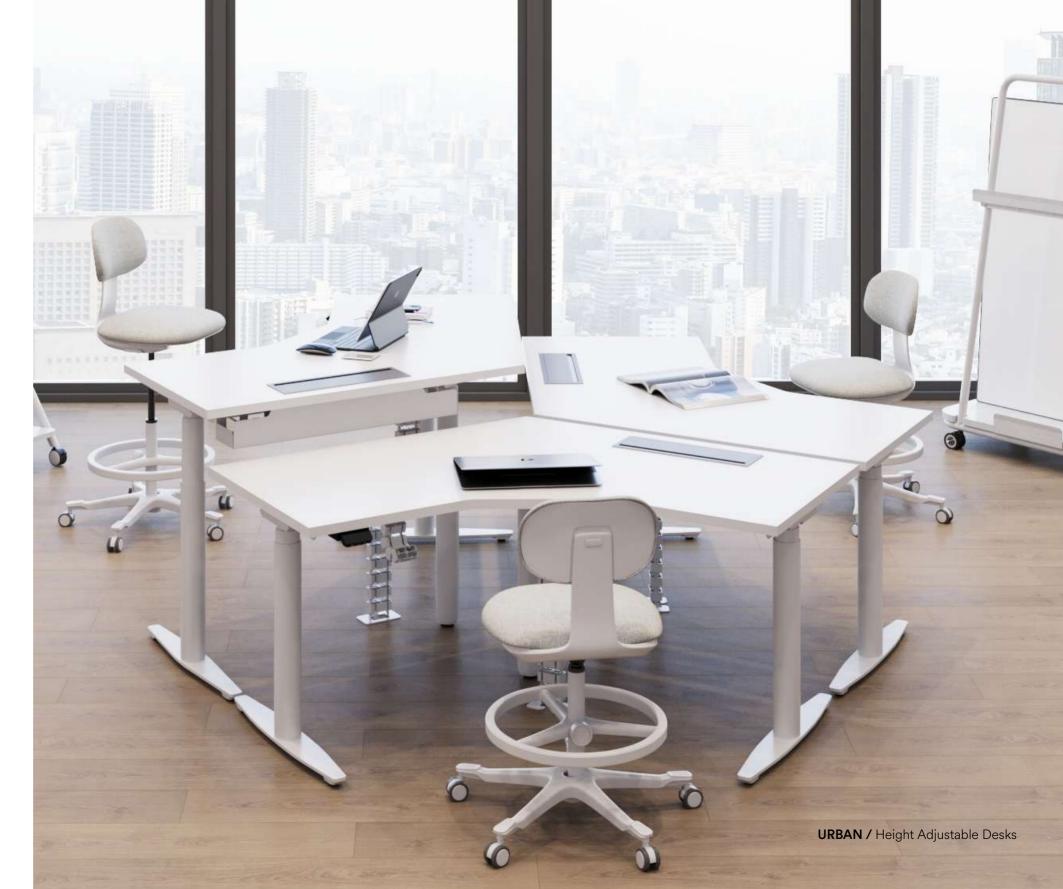

#### HEIGHT-ADJUSTABLE DESKS

We provides sleek and study office furniture which will perfectly fit your space that support your health when you work in the workplace or in the comfort of your home.

### Height Adjustable Desks

URBAN V TYPE

(I LEG)

URBAN SINGLE URBAN SINGLE DESK (I LEG) DESK (Y LEG)

URBAN DOUBLE DESK

URBAN V TYPE (Y LEG)

URBAN L TYPE URBAN L TYPE (Y LEG)

(I LEG)