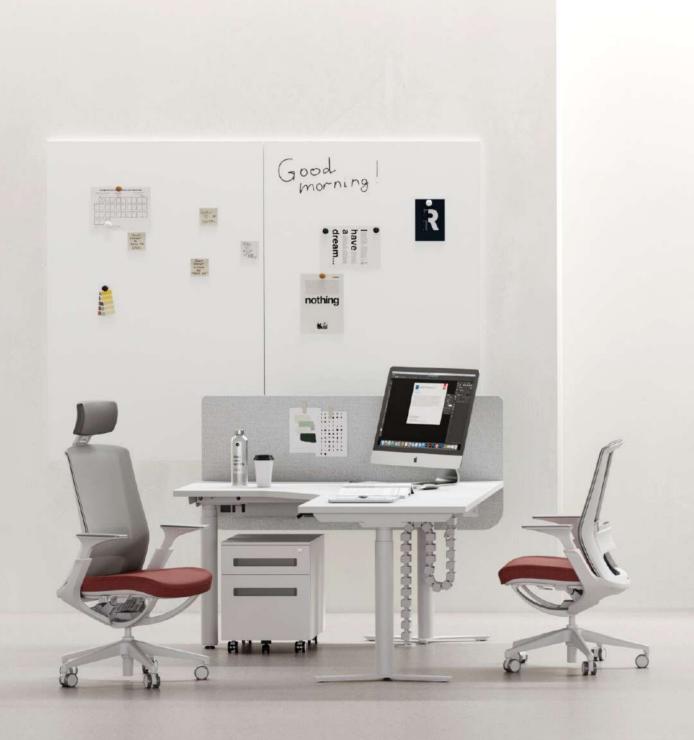

#### HEIGHT-ADJUSTABLE DESKS

We provides sleek and study office furniture which will perfectly fit your space that support your health when you work in the workplace or in the comfort of your home.

## DESK SYSTEMS & BENCHING

Our wide selection of freestanding desks, desk systems and benching systems can support all work styles from home or private office to open plan setting. We also provide desk systems with storage to fit the unique needs of office spaces.