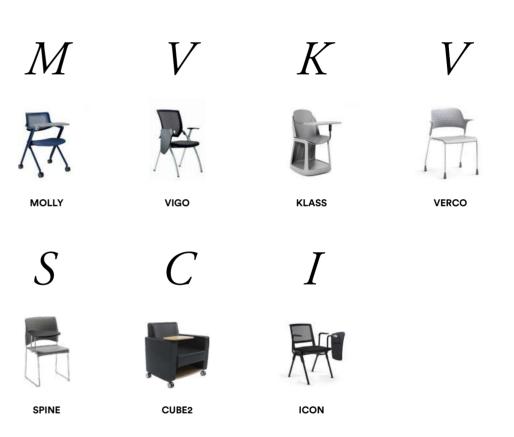

# TRAINING CHAIRS

Introducing the Training Chair Series - whether for training sessions, workshops, or seminars, these chairs ensure participants remain focused, comfortable, and engaged.

VERCO / Training chairs

 $\Upsilon_1\Upsilon_1\Upsilon_1$ 

 $\dot{\lambda}^{\Upsilon} \lambda^{\Upsilon} \lambda^{\Lambda} \lambda^{\Upsilon} \lambda^{\Lambda} \lambda$ 

ʹϒϒϒϒϓ

YIYI

 $Y_1 Y_1 Y_1$ 

KLASS / Training chairs

ICON / Training chairs

VIGO / Training chairs

MOLLY / Collaborative & Side chairs

CUBEN / Collaborative & Side chairs

24

MEDA / Collaborative & Side chairs

KASA / Collaborative & Side chairs

**GINGER /** Collaborative & Side chairs

HOC

K

KORKOD

Introducing our curated collection of artisanal stools, where functionality meets elegance in a seamless union of form and craftsmanship. Elevate your

**STOOLS** 

MOLLY

Р

PRIMO