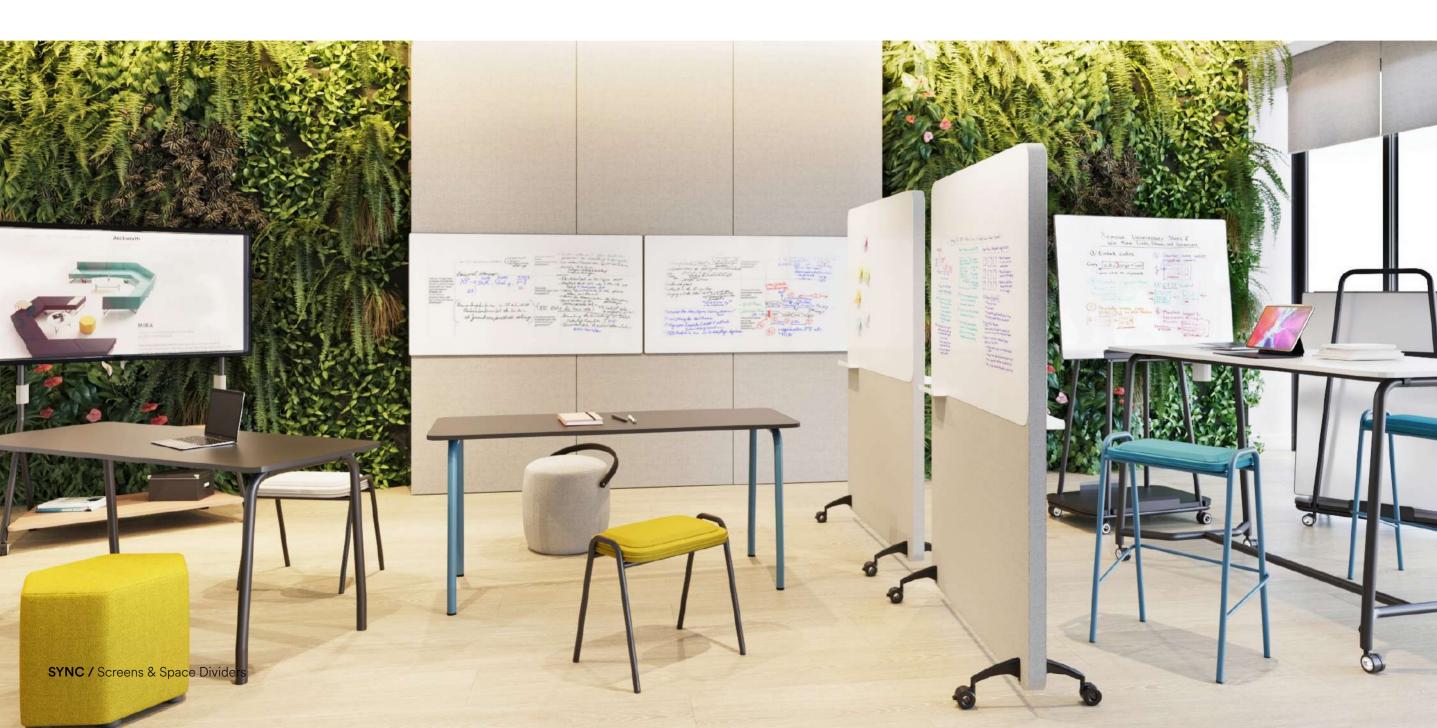

## SCREENS & SPACE DIVIDERS

Flex is a fully de-mountable, interior wall and full height storage system, offering a modular, systems solution to office partitioning and storage requirements.

### Screens & Space Divider