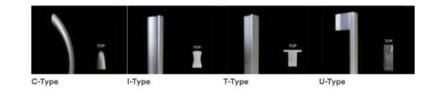

### Height Adjustable Desks

URBAN V TYPE

(I LEG)

URBAN SINGLE URBAN SINGLE DESK (I LEG) DESK (Y LEG)

URBAN DOUBLE DESK

URBAN V TYPE (Y LEG)

URBAN L TYPE URBAN L TYPE (Y LEG)

(I LEG)

URBAN MANAGER URBAN MANAGER L TYPE (I LEG) L TYPE (Y LEG)