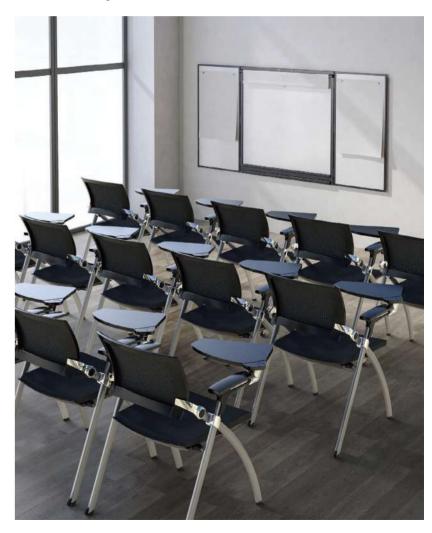

# TRAINING CHAIRS

Introducing the Training Chair Series - whether for training sessions, workshops, or seminars, these chairs ensure participants remain focused, comfortable, and engaged.

VERCO / Training chairs