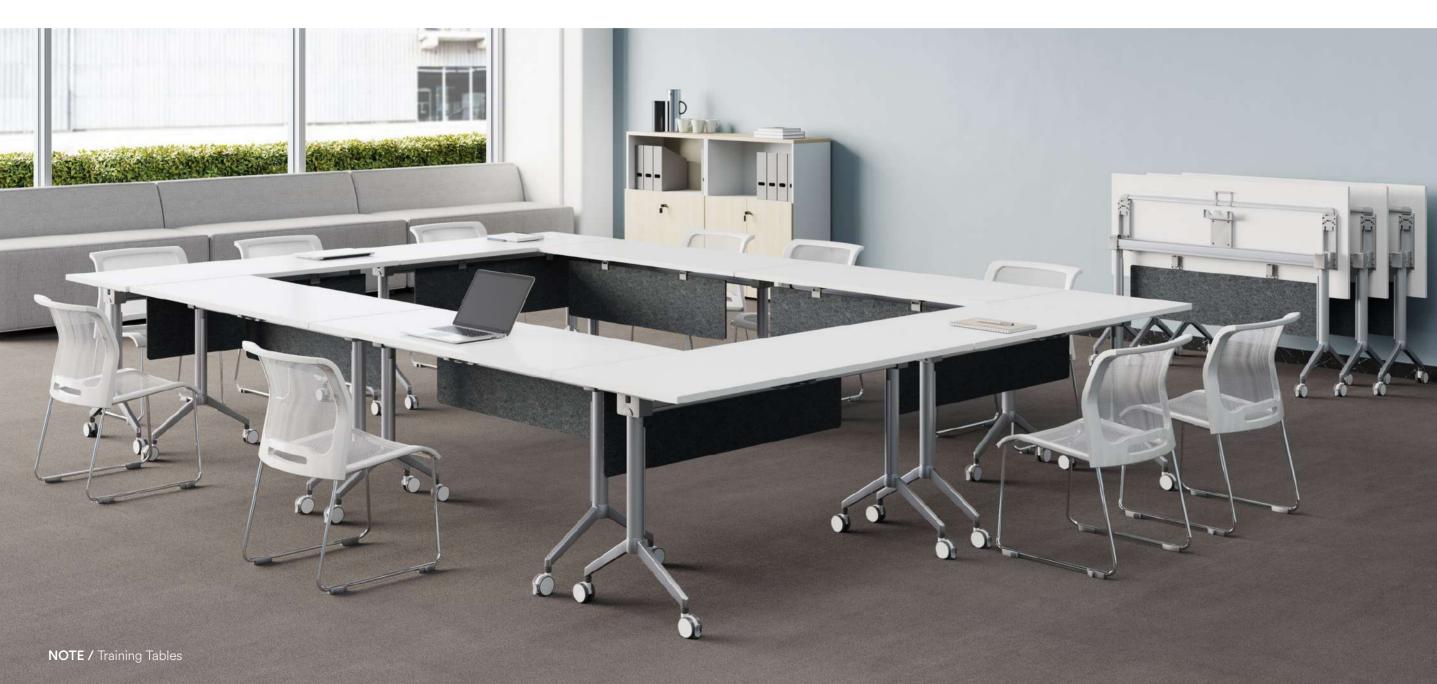

## TRAINING TABLES

A Training Table is a specialized piece of furniture designed to facilitate learning and development in various environments, such as educational institutions, corporate training rooms, and conference centers. These tables are crafted to support an interactive and conducive learning experience for both instructors and participants.

NOTE / Training Tables