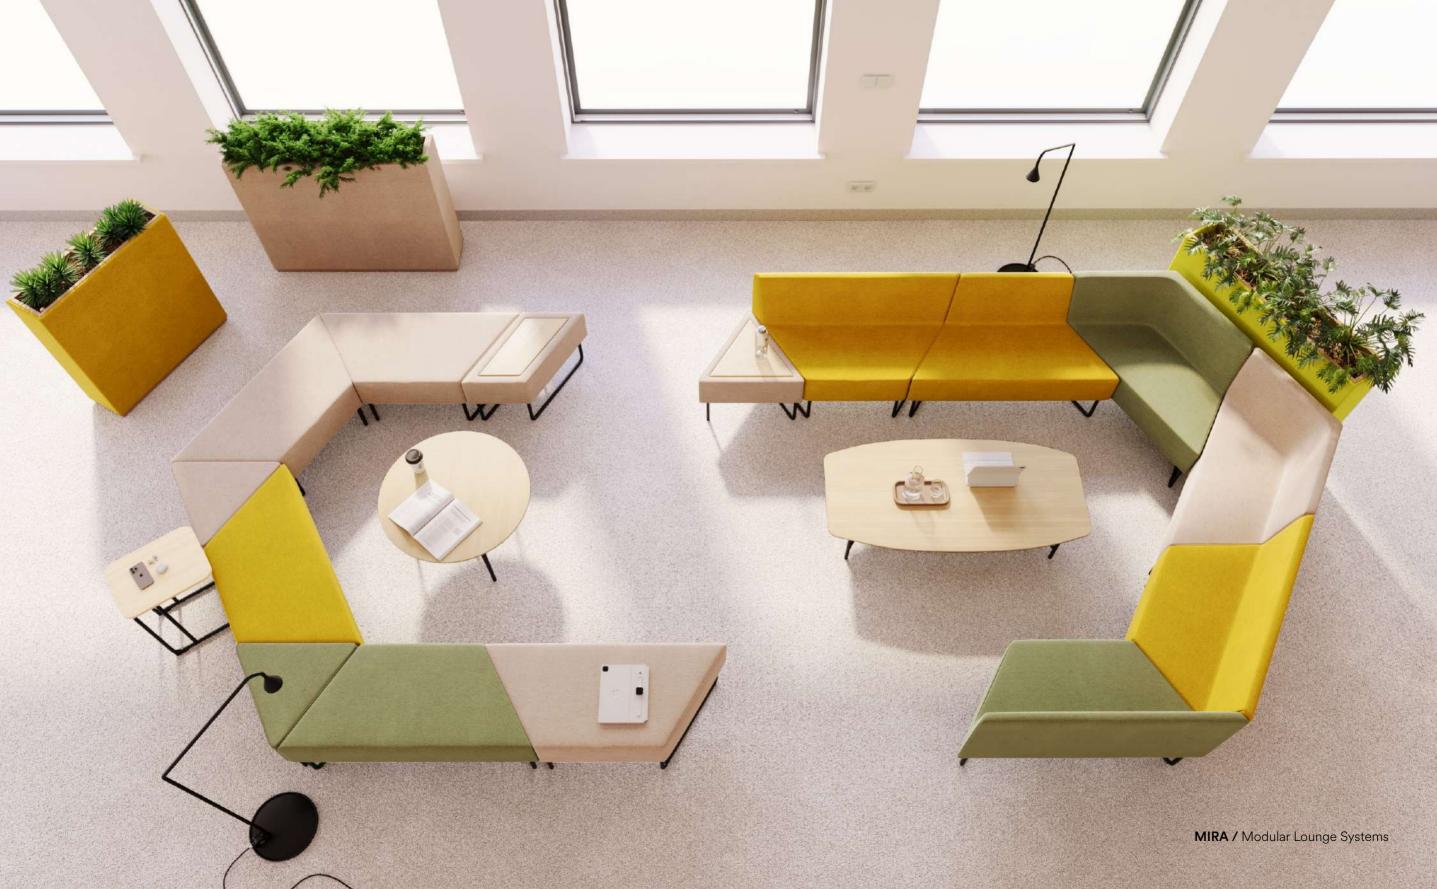

## MODULAR LOUNGE SYSTEMS

Hybrid workspace, people can work anywhere in the office. Modular Lounge seating is a key component that help to create welcoming environment, comfortable, informal, supportive shared spaces. Our modular lounge seating can be combined in infinite different ways to customize public and private areas.

MIRA

VALO

HAF

MYRIAD

DEVA