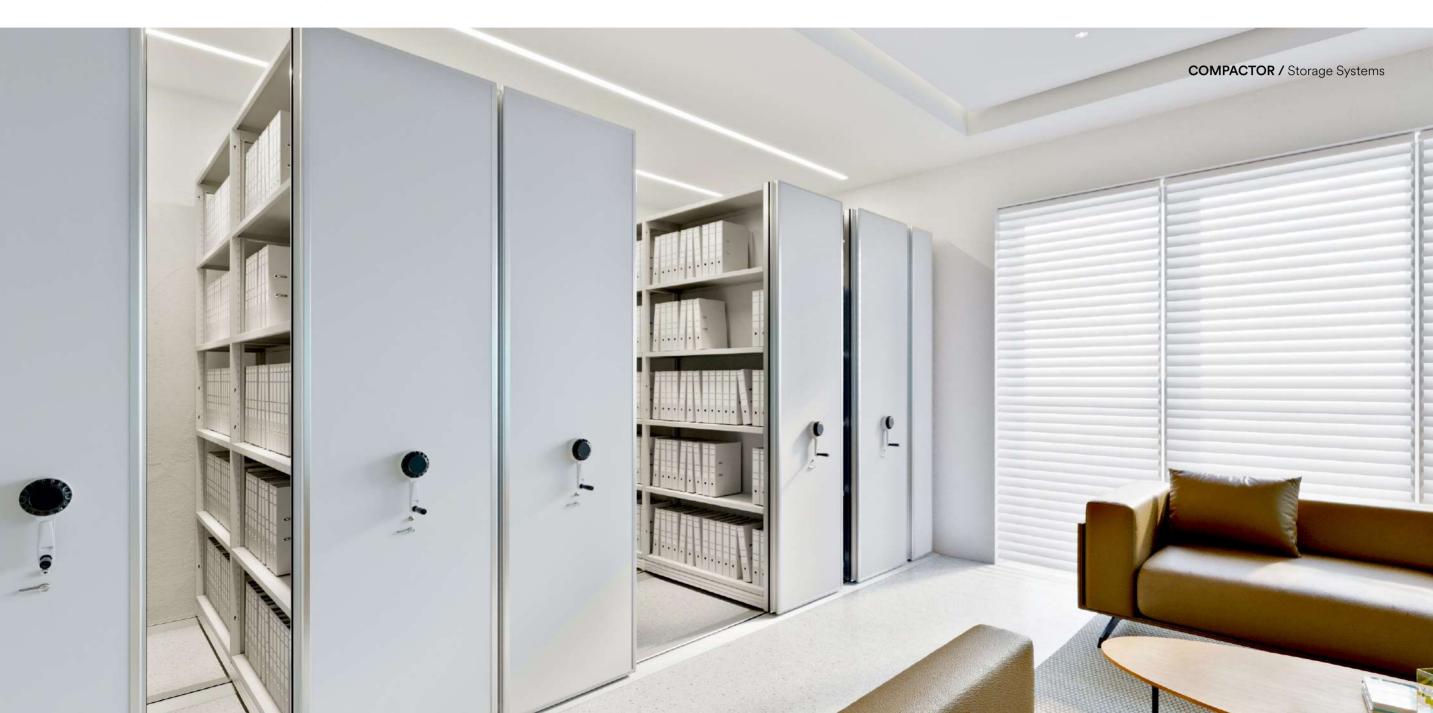

# STORAGE SYSTEMS

Mobile Compactors System Optimize your space without exensive or rounding. Because only the access aisle is necessary for sliding shelves, room capacity can be more than doubled in comparison to stationary shelving.

SIDE2SIDE / Storage Systems