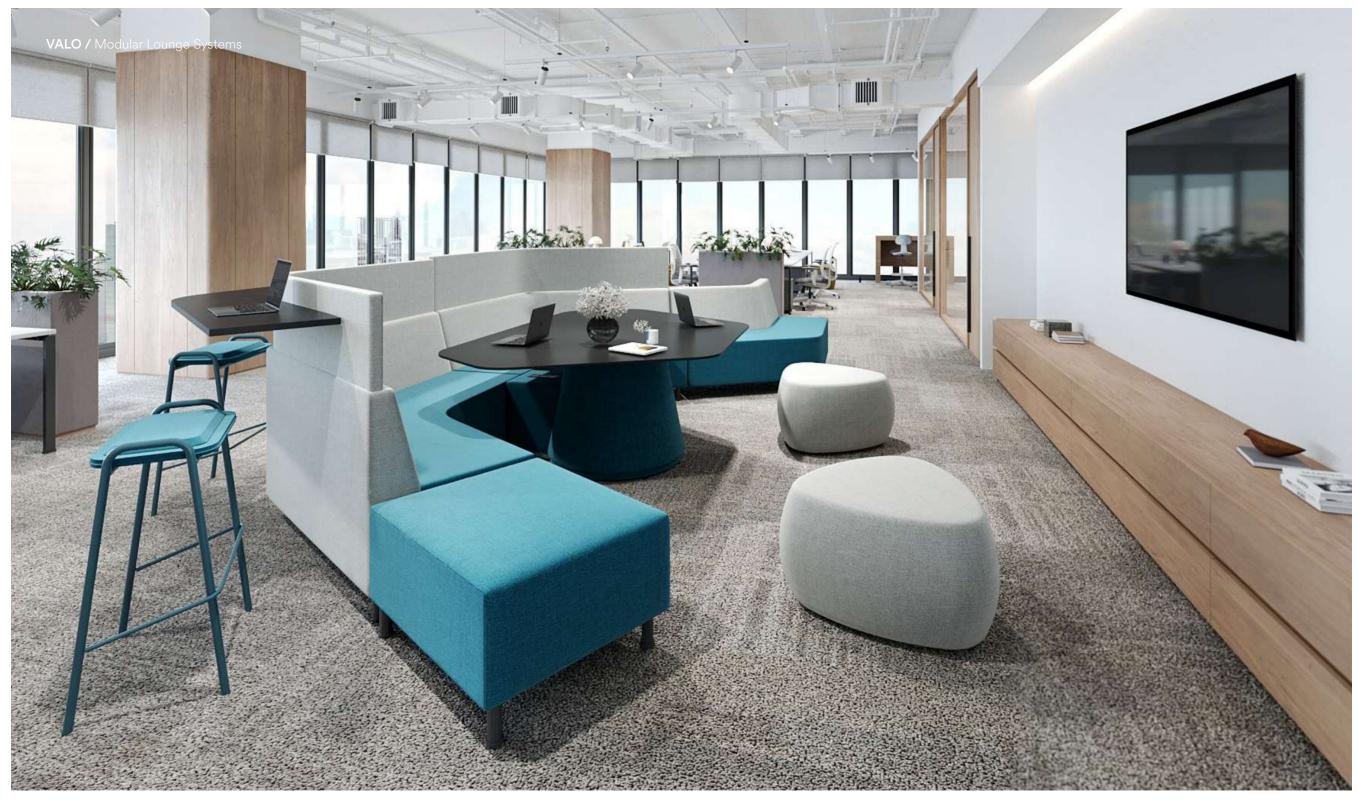

## MODULAR LOUNGE SYSTEMS

Hybrid workspace, people can work anywhere in the office. Modular Lounge seating is a key component that help to create welcoming environment, comfortable, informal, supportive shared spaces. Our modular lounge seating can be combined in infinite different ways to customize public and private areas.

MIRA

VALO

HAF

MYRIAD

DEVA