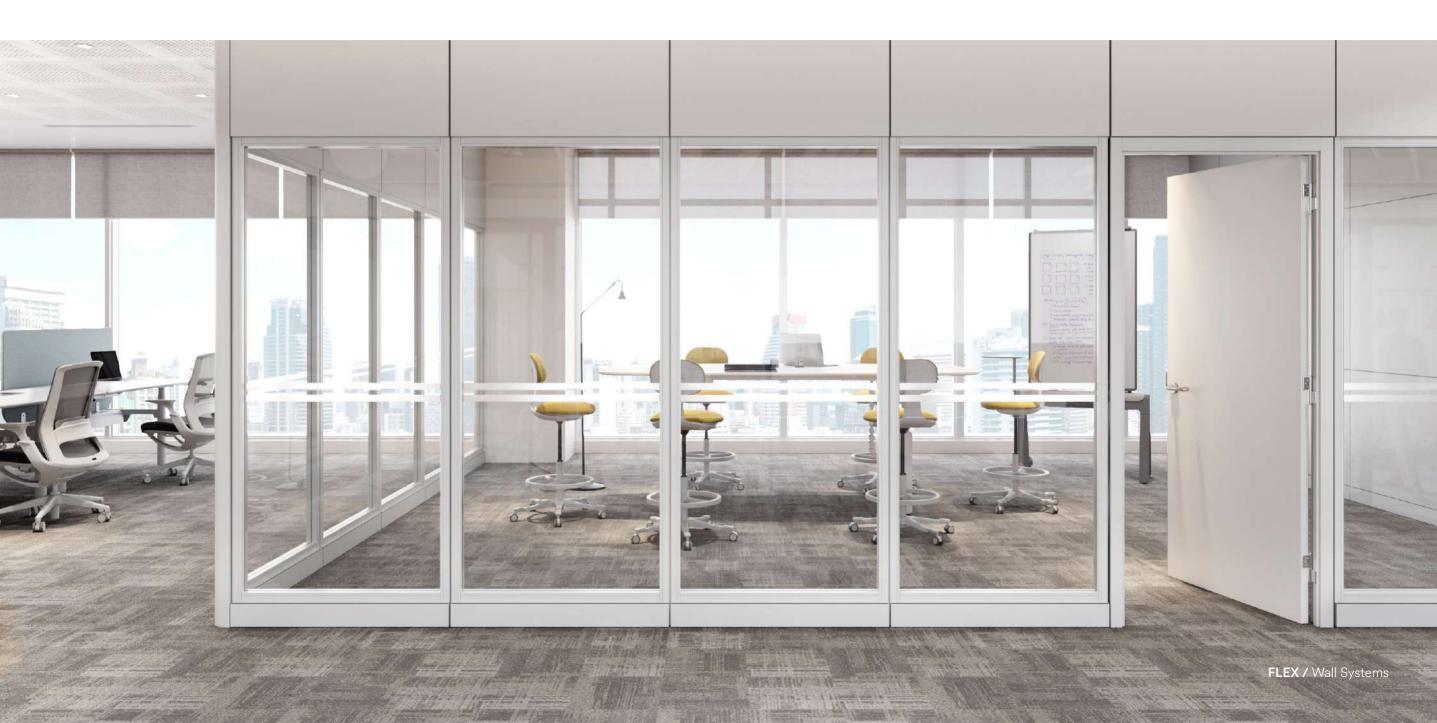

## WALL SYSTEMS

Flex is a fully de-mountable, interior wall and full height storage system, offering a modular, systems solution to office partitioning and storage requirements.

06

Carpet Tiles Wooven Flooring Acoustic Solutions