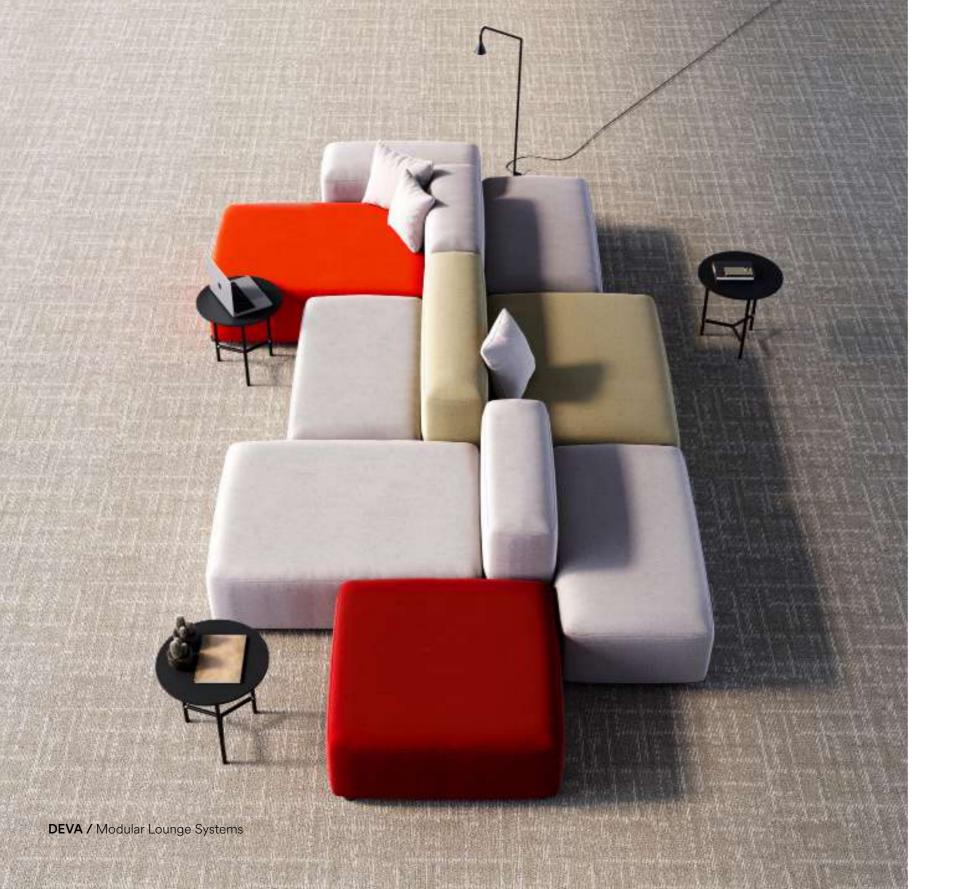

## MODULAR LOUNGE SYSTEMS

Hybrid workspace, people can work anywhere in the office. Modular Lounge seating is a key component that help to create welcoming environment, comfortable, informal, supportive shared spaces. Our modular lounge seating can be combined in infinite different ways to customize public and private areas.

MIRA

VALO

HAF

MYRIAD

DEVA