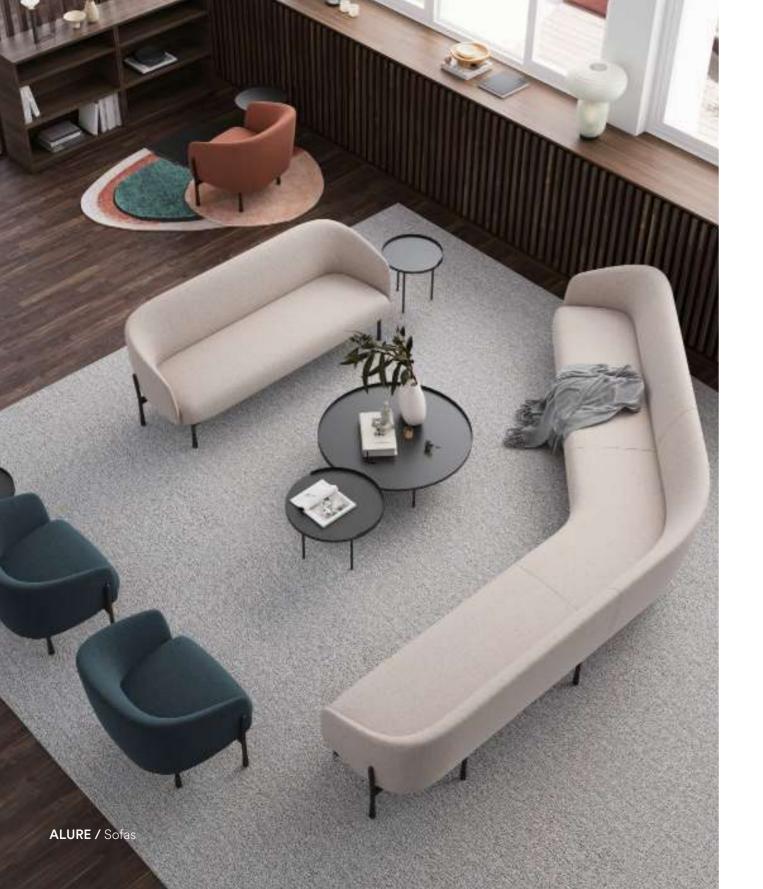

## SOFAS

A symbol of elegance and simplicity. Transform your office into a space that encourages innovation and comfort, where ideas flourish, and teams feel truly at home.

KNIGHT

MARCUS

SIMPSON

ORANGE / Sofa

MARCUS / Sofas

SIMPSON / Sofas

KURVE / Sofas

Embodies the comeback of classical modernism, it combines high design quality with perfect seating comfort.

KNIGHT / Sofas

WALKER / Sofas

**ORANGE /** Sofas

ELEVATE YOUR WORKSPACE WITH THE PERFECT BLEND OF STYLE AND COMFORT THIS FABRIC COVERED COLLABORATIVE TABLE ADDS A SOFT TOUCH TO MODERN DESIGN.