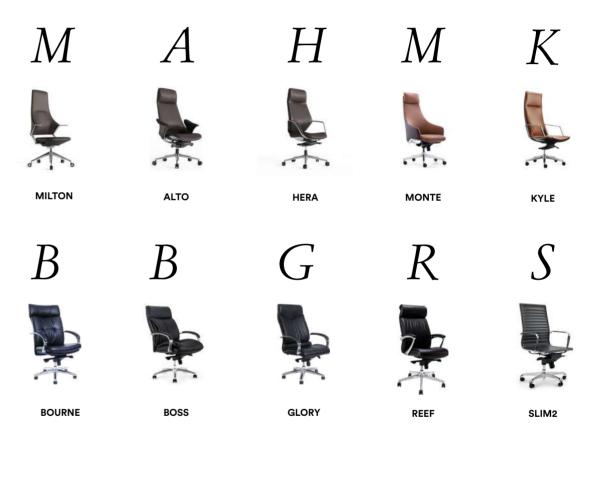

#### EXECUTIVE CHAIRS

The proper sitting position is extremely important for executive chairs. Our chair is ergonomically designed and adapted to the individual's unique physical characteristics and needs which provides great support for user's body.

MILTON / Executive Chairs ALTO / Executive Chairs HERA / Executive Chairs

KYLE / Executive Chairs

**BOURNE /** Executive Chairs

Exquisite on every touch and swathing all motions for a relaxed feeling.

**BOSS /** Executive Chairs

ABSORPTION STRUCTURE OF THE BACKREST IS DESIGNED TO SUPPORT 2 STEP FORCE IN ORDER TO CREATE THE COMFORTABLE FEELING WHILE SITTING.