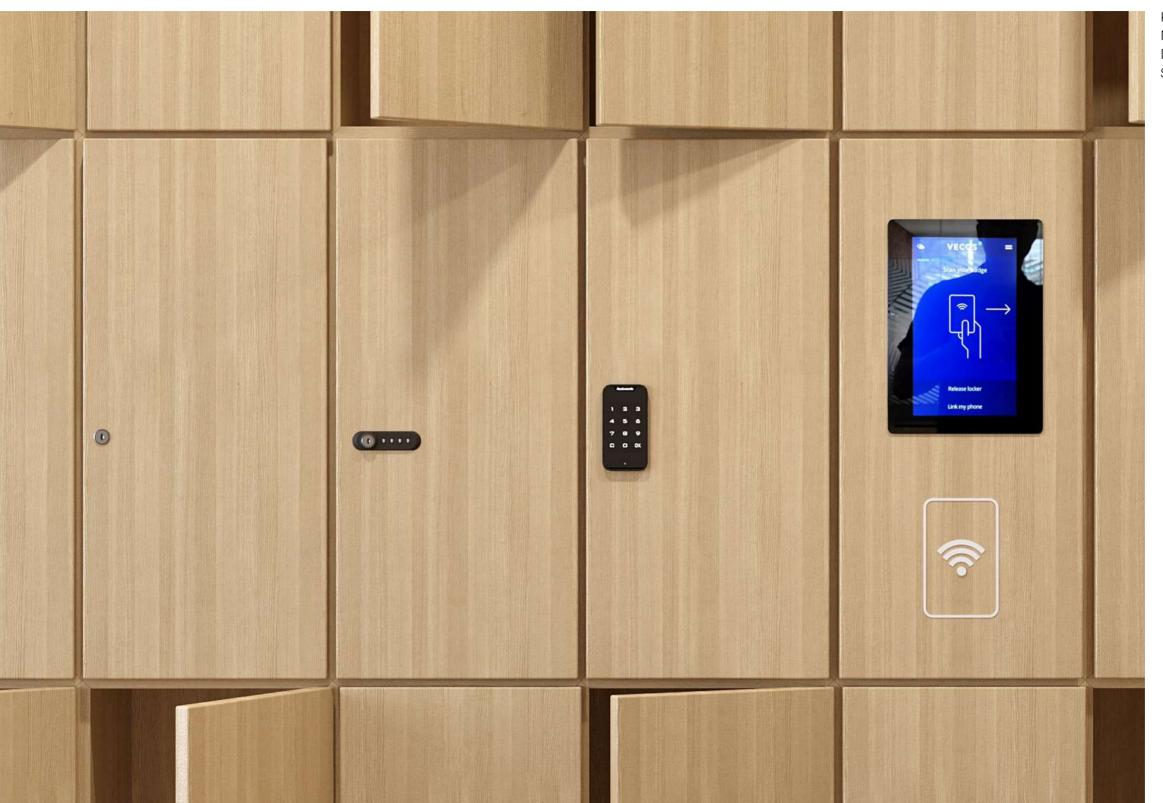

# LOCKERS

Storage Systems encompass a broad range of solutions designed to organize, store, and protect items in various settings. These systems range from simple shelving units to complex automated retrieval systems, each tailored to meet specific storage needs and space requirements.

Key Lock Numeric Lock Digital Lock Smart Lock 05

Pods & Booths Panel Systems Screens & Space Dividers Wall Systems

Privacy & Space Division

#### Lockers

SMART LOCKER