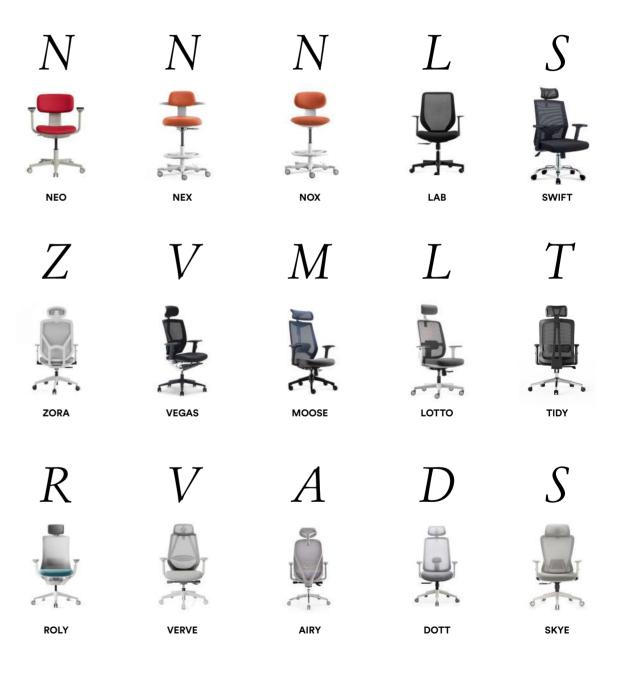

### SLEEK DESIGN LIGHTWEIGHT Perfect choice for Modern WORKSPACE

**NEX /** Office Chairs **NOX /** Office Chairs

**ROLY /** Office Chairs

**DOTT /** Office Chairs

SKYE / Office Chairs

MOOSE / Office Chairs

#### **Office Chairs**

| ROLY<br>highback / midback  | ROLY<br>highback / midback  | VERVE<br>highback/midback  | VERVE<br>highback/midback  | AIRY<br>highback/midback    | AIRY<br>highback / midback  | DOTT<br>highback/midback    | DOTT<br>highback/midback                          | ALTO   | MILTON                      |
|-----------------------------|-----------------------------|----------------------------|----------------------------|-----------------------------|-----------------------------|-----------------------------|---------------------------------------------------|--------|-----------------------------|
| DOT<br>highback / midback   | DOT<br>highback / midback   | SKYE<br>highback / midback | SKYE<br>highback/midback   | ZORA<br>highback/midback    | ZORA<br>highback / midback  | VEGAS<br>highback / midback | LAB                                               | KYLE   | SLIM2                       |
| LOTTO<br>highback / midback | LOTTO<br>highback / midback | FIDY<br>highback / midback | BODA<br>highback / midback | MOOSE<br>highback / midback | MOOSE<br>highback / midback | SWIFT<br>highback / midback | ROUTE<br>highback / midback<br>armest / no armest | VENTI  | GLORY<br>highback / midback |
| ROUTE<br>highback/midback   | RIO<br>Bibback / midback    | RIO<br>highback / midback  | KUDO<br>highback / midback | KUDO<br>highback / niamest  | BEAT<br>highback / midback  | BEAT<br>highback / midback  | NEO                                               | Collab | orative 8                   |
| NEX                         | armest / ito armest         | NOX                        |                            | unner, na annési            |                             | united a find sintest       |                                                   | SLIM2  |                             |