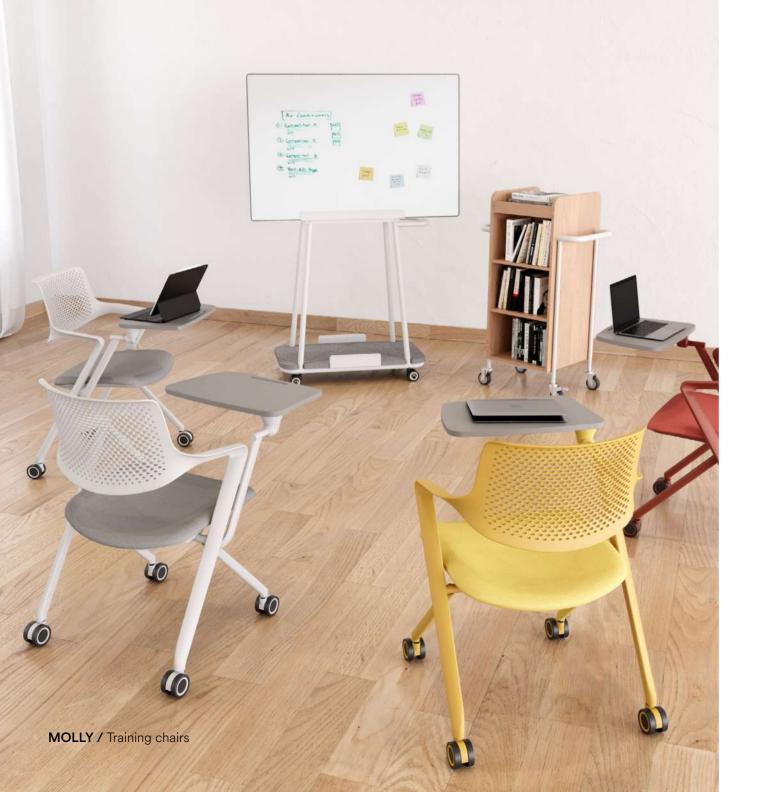

# TRAINING CHAIRS

Introducing the Training Chair Series - whether for training sessions, workshops, or seminars, these chairs ensure participants remain focused, comfortable, and engaged.

VERCO / Training chairs

 $\Upsilon_1\Upsilon_1\Upsilon_1$ 

 $\dot{\lambda}^{\Upsilon} \lambda^{\Upsilon} \lambda^{\Lambda} \lambda^{\Upsilon} \lambda^{\Lambda} \lambda$ 

ʹϒϒϒϒϓ

YIYI

 $Y_1 Y_1 Y_1$ 

KLASS / Training chairs

ICON / Training chairs

VIGO / Training chairs