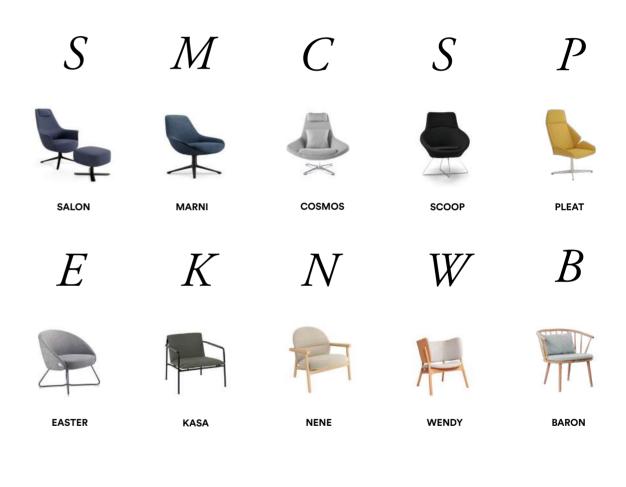

# 01

Office Chairs Executive Chairs Collaborative & Side Chairs Training Chairs Stools Lounge Chairs Modular Lounge Systems Sofas Benches

Seating

## LOUNGE CHAIRS

Designed to elevate your leisure moments to an unparalleled level of luxury, From classic designs exuding timeless sophistication to contemporary marvels pushing the boundaries of aesthetic excellence, our lounge chairs are more than just pieces of furniture, they're gateways to a real of refined relaxation and unmatched elegance.

SALON / Lounge Chairs

#### MARNI / Lounge Chairs

KASA / Lounge Chairs

**NENE /** Lounge Chairs

COSMO / Lounge Chairs

PLEAT / Lounge Chairs

**SCOOP /** Lounge Chairs