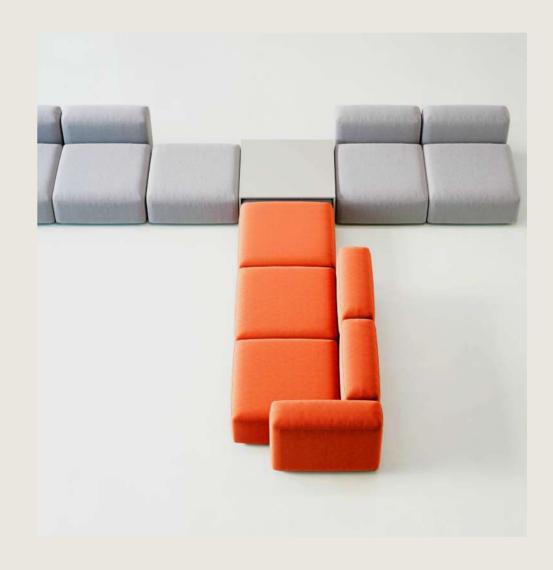

## MODULAR LOUNGE SYSTEMS

Hybrid workspace, people can work anywhere in the office. Modular Lounge seating is a key component that help to create welcoming environment, comfortable, informal, supportive shared spaces. Our modular lounge seating can be combined in infinite different ways to customize public and private areas.