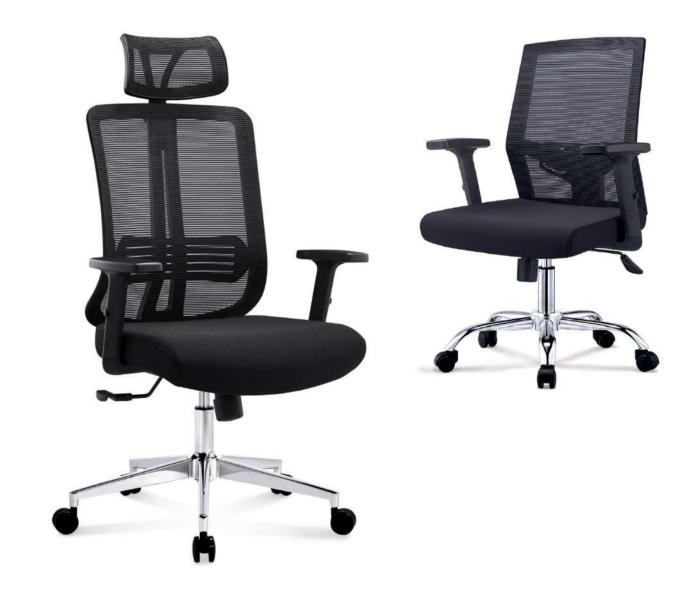

#### **OFFICE CHAIRS**

Extremely important. Our chair is ergonomically designed and adapted to the individual's unique physical characteristics and needs which provides great support for user's body.

RIO

### SLEEK DESIGN LIGHTWEIGHT Perfect choice for Modern WORKSPACE

**NEX /** Office Chairs **NOX /** Office Chairs

**ROLY /** Office Chairs

**DOTT /** Office Chairs

SKYE / Office Chairs

MOOSE / Office Chairs