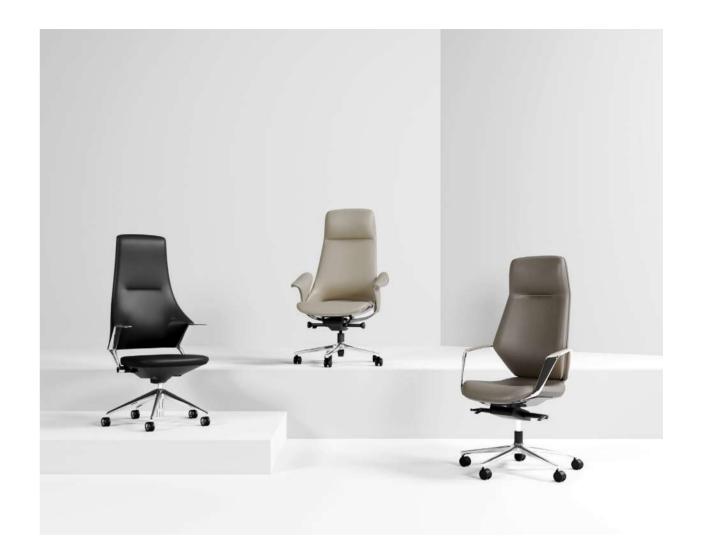

#### EXECUTIVE CHAIRS

The proper sitting position is extremely important for executive chairs. Our chair is ergonomically designed and adapted to the individual's unique physical characteristics and needs which provides great support for user's body.

MILTON / Executive Chairs ALTO / Executive Chairs HERA / Executive Chairs

KYLE / Executive Chairs

**BOURNE /** Executive Chairs

Exquisite on every touch and swathing all motions for a relaxed feeling.

**BOSS /** Executive Chairs

ABSORPTION STRUCTURE OF THE BACKREST IS DESIGNED TO SUPPORT 2 STEP FORCE IN ORDER TO CREATE THE COMFORTABLE FEELING WHILE SITTING.