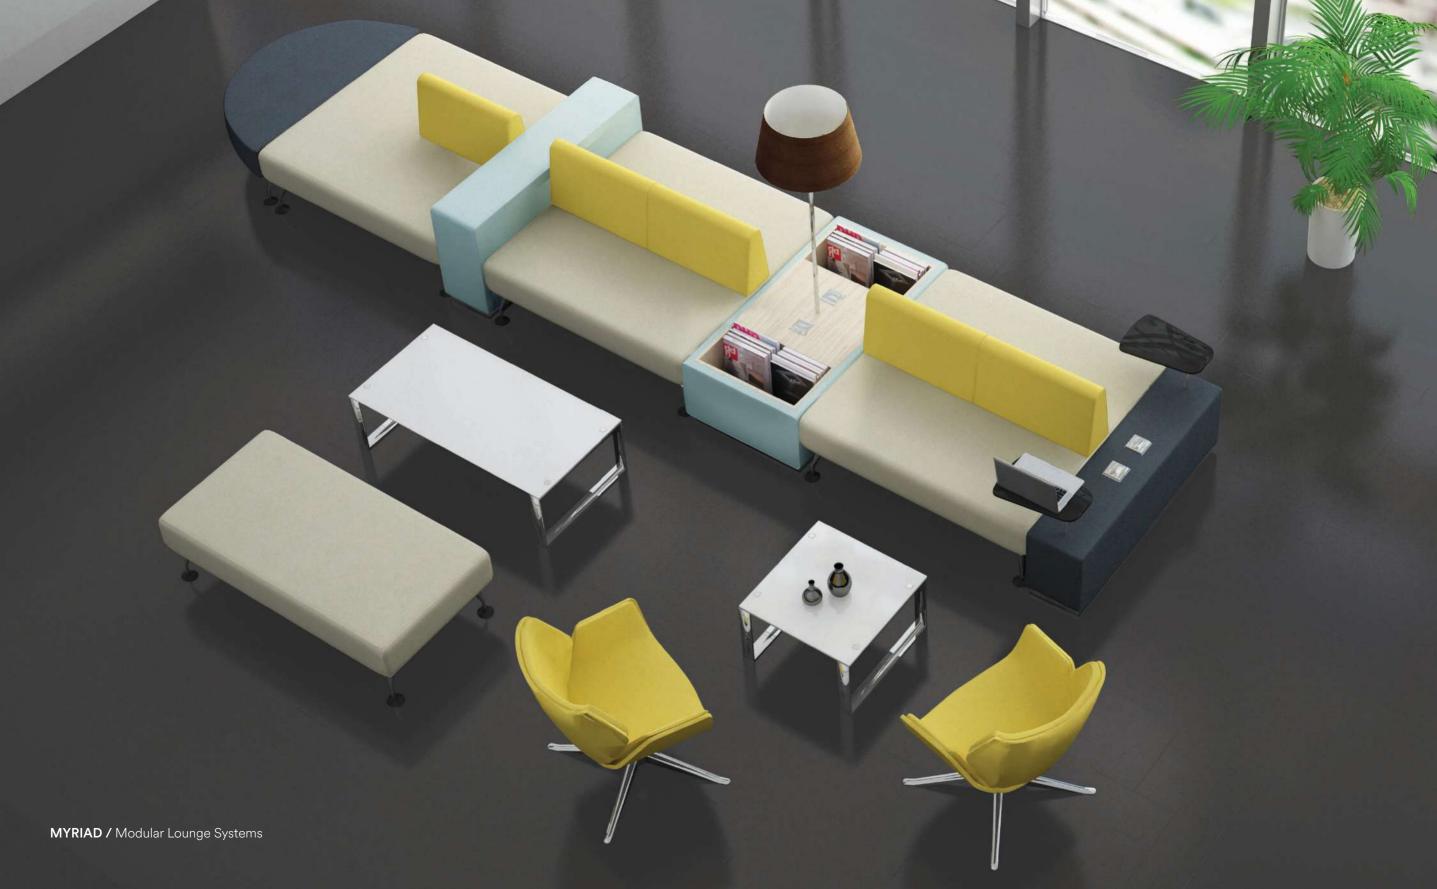

## MODULAR LOUNGE SYSTEMS

Hybrid workspace, people can work anywhere in the office. Modular Lounge seating is a key component that help to create welcoming environment, comfortable, informal, supportive shared spaces. Our modular lounge seating can be combined in infinite different ways to customize public and private areas.

MIRA

VALO

HAF

MYRIAD

DEVA