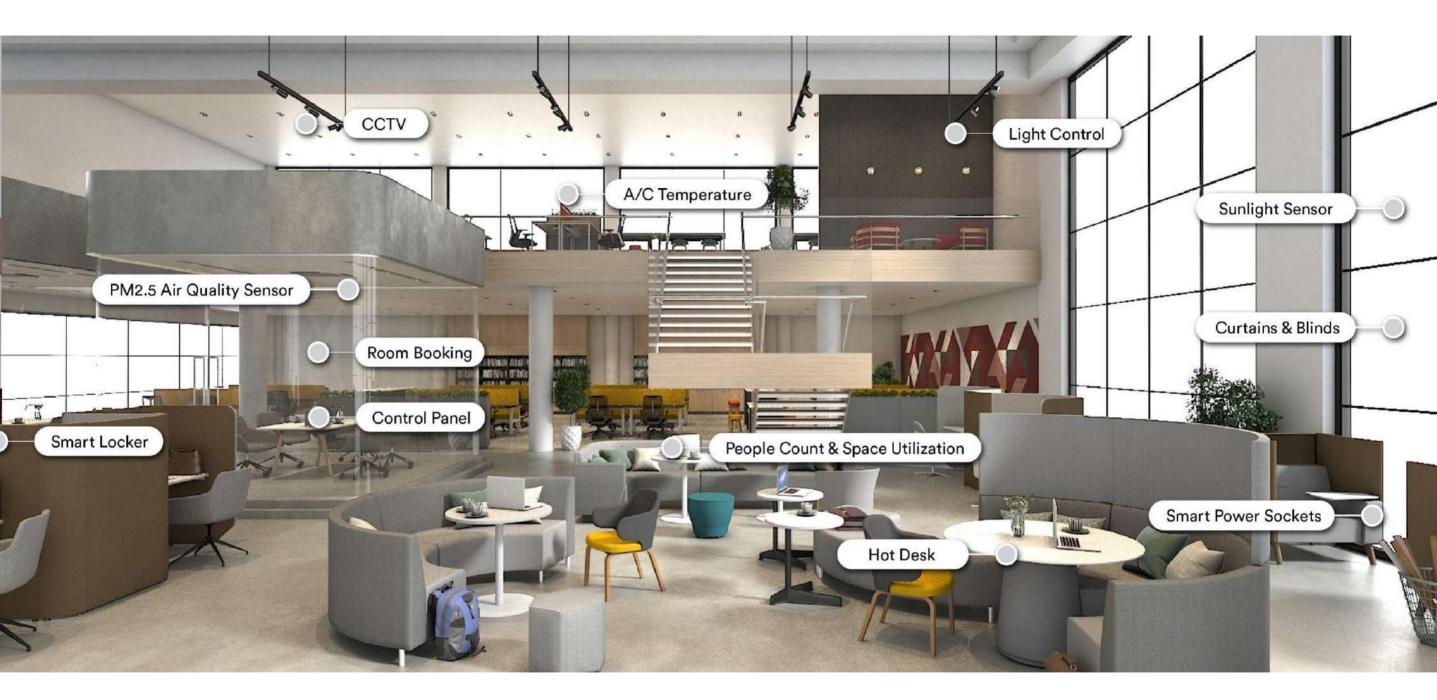

ACOUSTIC PANEL / Acoustic Solutions

At Nexastone Solutions, we believe that the future of work is not just about where you work, but how your work environment works for you. Leveraging cutting- edge technology, our smart office solutions are designed to create a workspace that is not only efficient and productive but also comfortable and secure.

Room Booking System Desk Booking System Smart Locker Digital Signage Kiosk Unified Communication Solution Access Control Solution