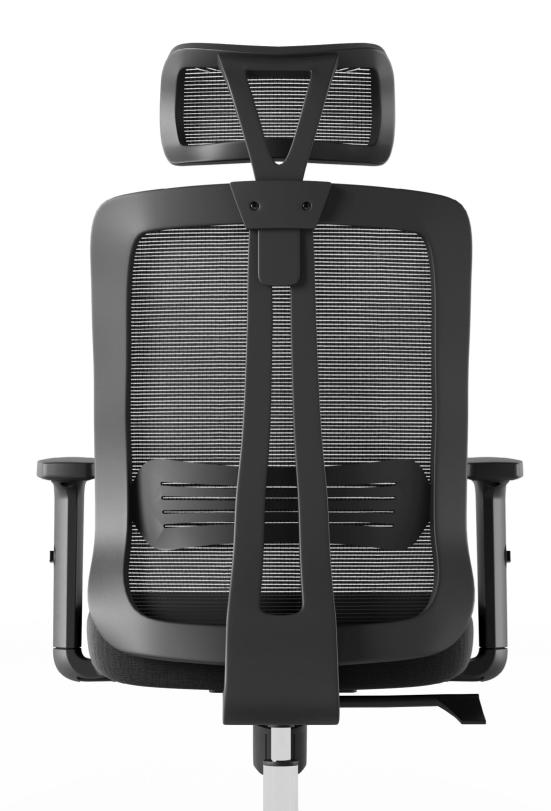

#### **OFFICE CHAIRS**

Extremely important. Our chair is ergonomically designed and adapted to the individual's unique physical characteristics and needs which provides great support for user's body.

RIO

### SLEEK DESIGN LIGHTWEIGHT Perfect choice for Modern WORKSPACE

**NEX /** Office Chairs **NOX /** Office Chairs

**ROLY /** Office Chairs

**DOTT /** Office Chairs

SKYE / Office Chairs

MOOSE / Office Chairs