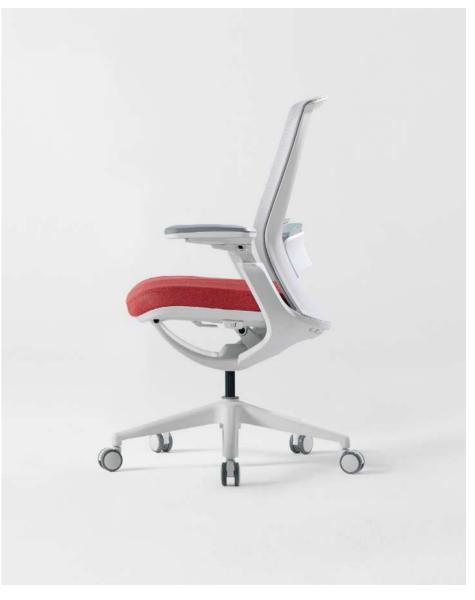

#### **OFFICE CHAIRS**

Extremely important. Our chair is ergonomically designed and adapted to the individual's unique physical characteristics and needs which provides great support for user's body.

RIO

### SLEEK DESIGN LIGHTWEIGHT Perfect choice for Modern WORKSPACE

**NEX /** Office Chairs **NOX /** Office Chairs

**ROLY /** Office Chairs

**DOTT /** Office Chairs

SKYE / Office Chairs

MOOSE / Office Chairs

BODA / Office Chairs

TIDY / Office Chairs SWIFT / Office Chairs

RIO / Office Chairs

**ROUTE /** Office Chairs