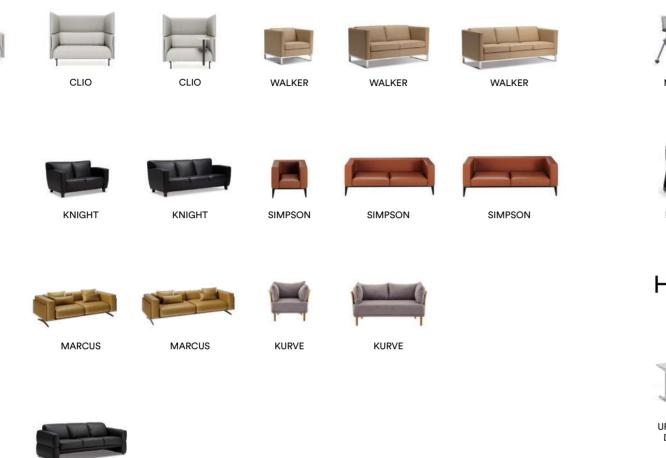

## SOFAS

A symbol of elegance and simplicity. Transform your office into a space that encourages innovation and comfort, where ideas flourish, and teams feel truly at home.

KNIGHT

MARCUS

SIMPSON

ORANGE / Sofa

MARCUS / Sofas

SIMPSON / Sofas

KURVE / Sofas

Embodies the comeback of classical modernism, it combines high design quality with perfect seating comfort.

KNIGHT / Sofas

WALKER / Sofas

**ORANGE /** Sofas

ELEVATE YOUR WORKSPACE WITH THE PERFECT BLEND OF STYLE AND COMFORT THIS FABRIC COVERED COLLABORATIVE TABLE ADDS A SOFT TOUCH TO MODERN DESIGN.