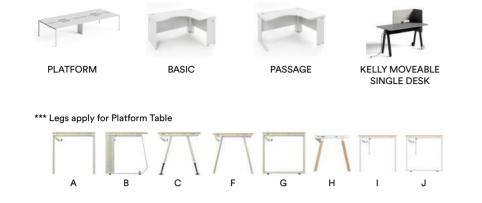

## DESK SYSTEMS & BENCHING

Our wide selection of freestanding desks, desk systems and benching systems can support all work styles from home or private office to open plan setting. We also provide desk systems with storage to fit the unique needs of office spaces.