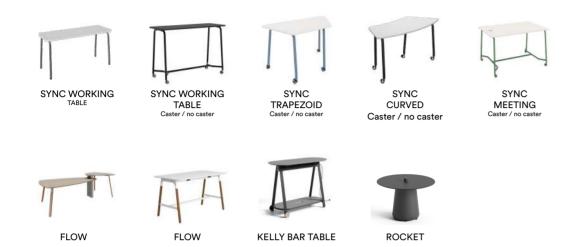

### COLLABORATIVE TABLES

We offer all kinds of collaborative tables from large to small collaborative tables in a variety of size, shapes and finishes that respond to the need for every collaborative space.

**SYNC /** Collaborative Tables

**KELLY /** Collaborative Tables

## TRAINING TABLES

A Training Table is a specialized piece of furniture designed to facilitate learning and development in various environments, such as educational institutions, corporate training rooms, and conference centers. These tables are crafted to support an interactive and conducive learning experience for both instructors and participants.

NOTE / Training Tables

# OCCATIONAL TABLES

Side and coffee tables play an important role in the office today, more than half of all work is completed outside of the primary workstation, having effective lounge and reception areas even more crucial.

#### MIRA / Occational Tables

HAF / Occational Tables

DISC / Occational Tables

MYRAID / Occational Tables

**CUBE** / Occational Tables