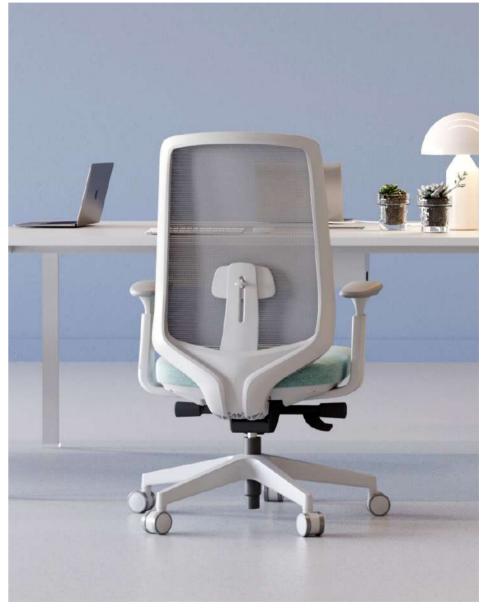

#### **OFFICE CHAIRS**

Extremely important. Our chair is ergonomically designed and adapted to the individual's unique physical characteristics and needs which provides great support for user's body.

RIO

### SLEEK DESIGN LIGHTWEIGHT Perfect choice for Modern WORKSPACE

**NEX /** Office Chairs **NOX /** Office Chairs

**ROLY /** Office Chairs

**DOTT /** Office Chairs

SKYE / Office Chairs

MOOSE / Office Chairs

BODA / Office Chairs

TIDY / Office Chairs SWIFT / Office Chairs

RIO / Office Chairs

**ROUTE /** Office Chairs