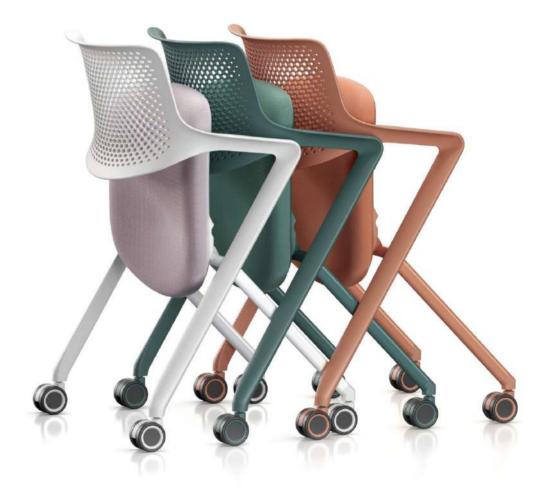

#### **OFFICE CHAIRS**

Extremely important. Our chair is ergonomically designed and adapted to the individual's unique physical characteristics and needs which provides great support for user's body.

RIO

### SLEEK DESIGN LIGHTWEIGHT Perfect choice for Modern WORKSPACE

**NEX /** Office Chairs **NOX /** Office Chairs

**ROLY /** Office Chairs

**DOTT /** Office Chairs

SKYE / Office Chairs

MOOSE / Office Chairs