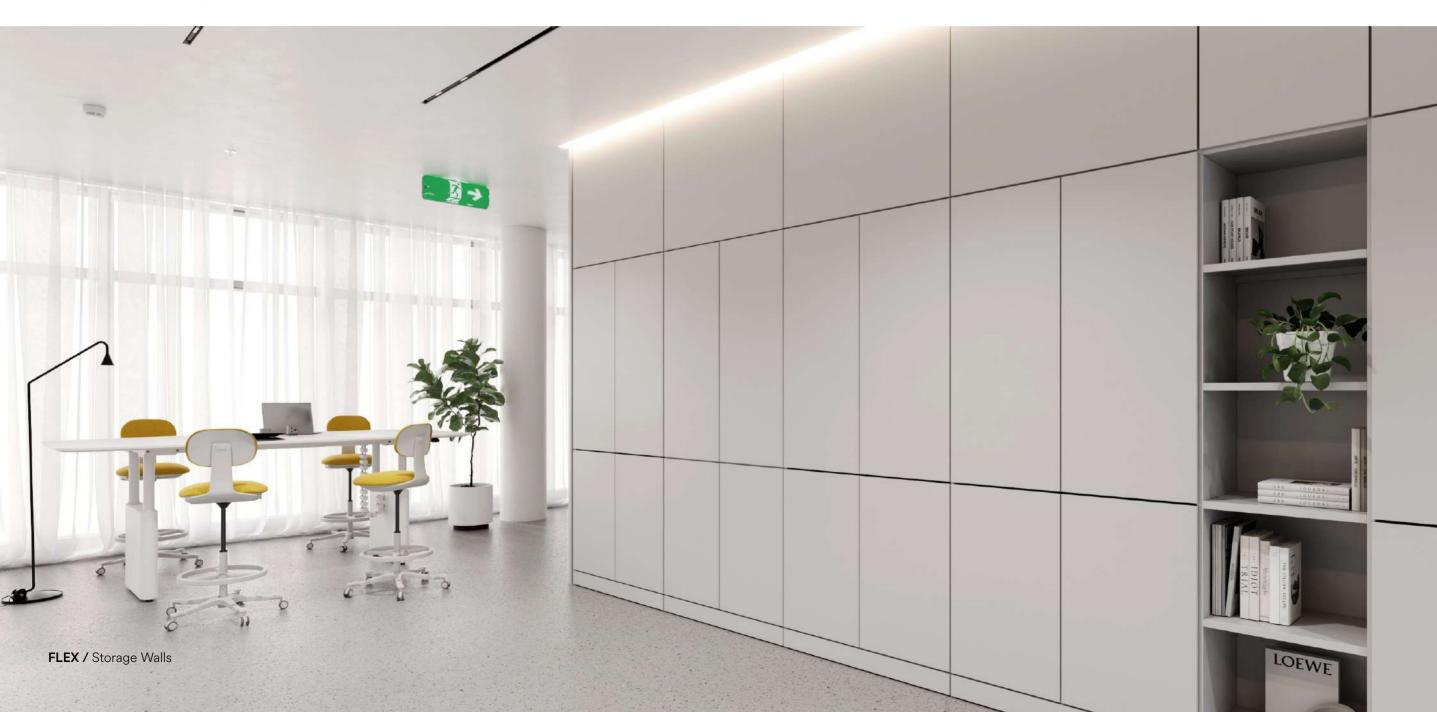

# STORAGE WALLS

Where form meets function, the Storage Wall transforms spaces into models of efficiency and sophistication. Designed to organize, protect, and streamline, it seamlessly integrates into your environment, offering tailored solutions to meet your unique storage needs.

## SCREENS & SPACE DIVIDERS

Flex is a fully de-mountable, interior wall and full height storage system, offering a modular, systems solution to office partitioning and storage requirements.

## WALL SYSTEMS

Flex is a fully de-mountable, interior wall and full height storage system, offering a modular, systems solution to office partitioning and storage requirements.

06

Carpet Tiles Wooven Flooring Acoustic Solutions