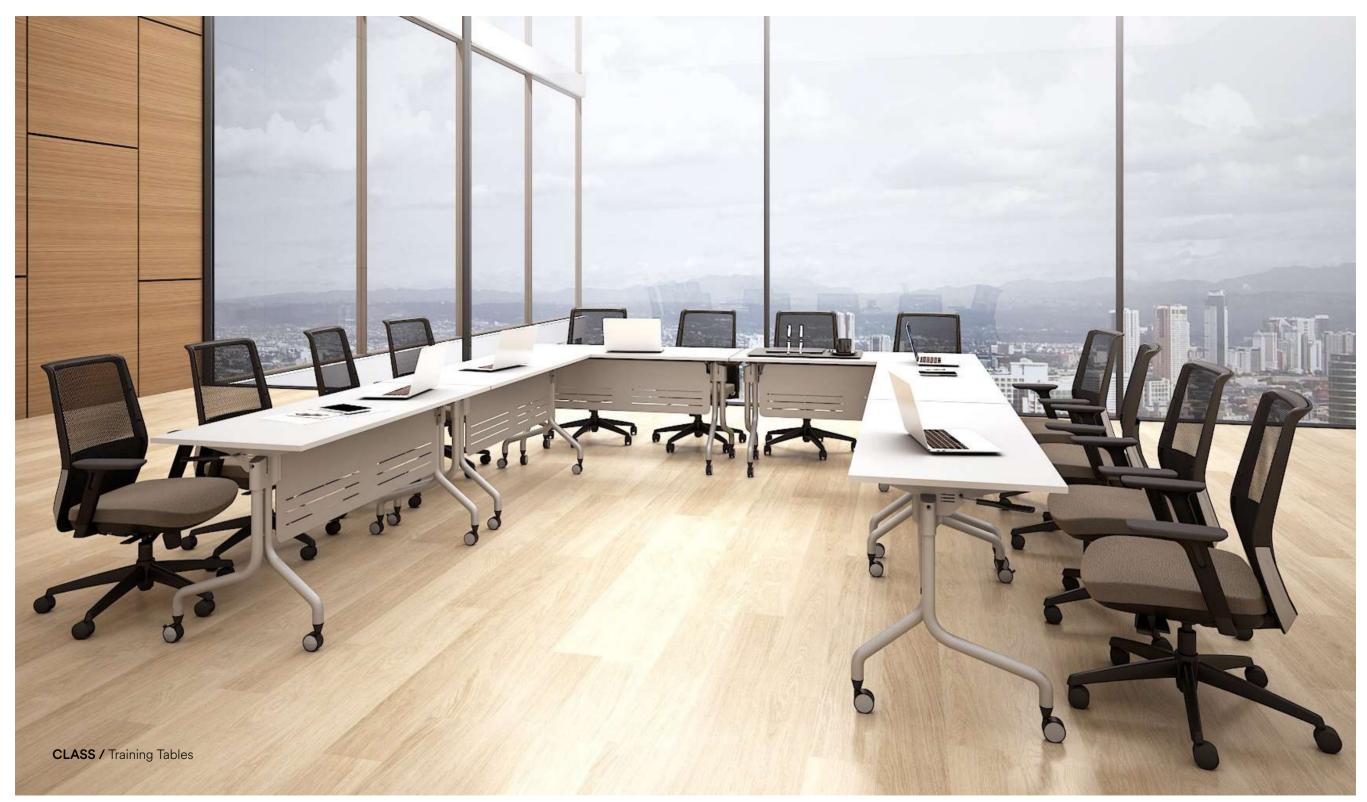

## TRAINING TABLES

A Training Table is a specialized piece of furniture designed to facilitate learning and development in various environments, such as educational institutions, corporate training rooms, and conference centers. These tables are crafted to support an interactive and conducive learning experience for both instructors and participants.

NOTE / Training Tables