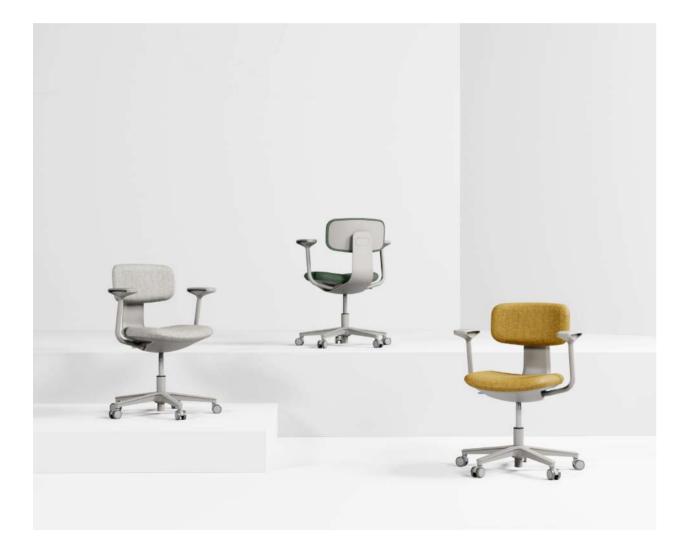

#### **OFFICE CHAIRS**

Extremely important. Our chair is ergonomically designed and adapted to the individual's unique physical characteristics and needs which provides great support for user's body.

RIO

### SLEEK DESIGN LIGHTWEIGHT Perfect choice for Modern WORKSPACE

**NEX /** Office Chairs **NOX /** Office Chairs

**ROLY /** Office Chairs

**DOTT /** Office Chairs

SKYE / Office Chairs

MOOSE / Office Chairs

Design for comfort and style, this task chairs offers ergonomic support with a sleek modern silhouette.

UPHOLSTERED IN LUXURIOUS FABRIC OR LEATHER, IT ADAPTS TO YOUR BODY FOR ALL-DAY PRODUCTIVITY WHILE ADDING A TOUCH OF ELEGANCE TO ANY WORKSPACE.

BODA / Office Chairs

TIDY / Office Chairs SWIFT / Office Chairs

RIO / Office Chairs

**ROUTE /** Office Chairs