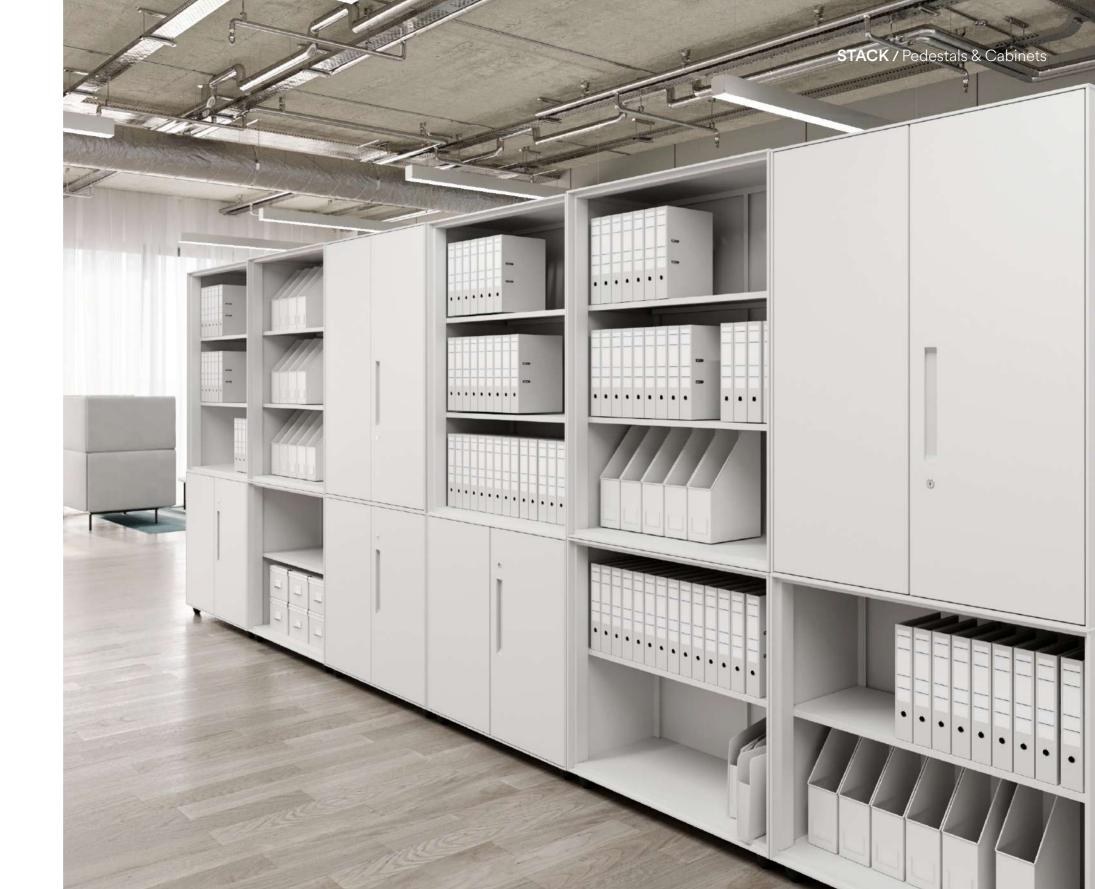

# PEDESTALS & CABINETS

Storage Systems encompass a broad range of solutions designed to organize, store, and protect items in various settings. These systems range from simple shelving units to complex automated retrieval systems, each tailored to meet specific storage needs and space requirements.

PEDESTALS / Pedestals & Cabinets