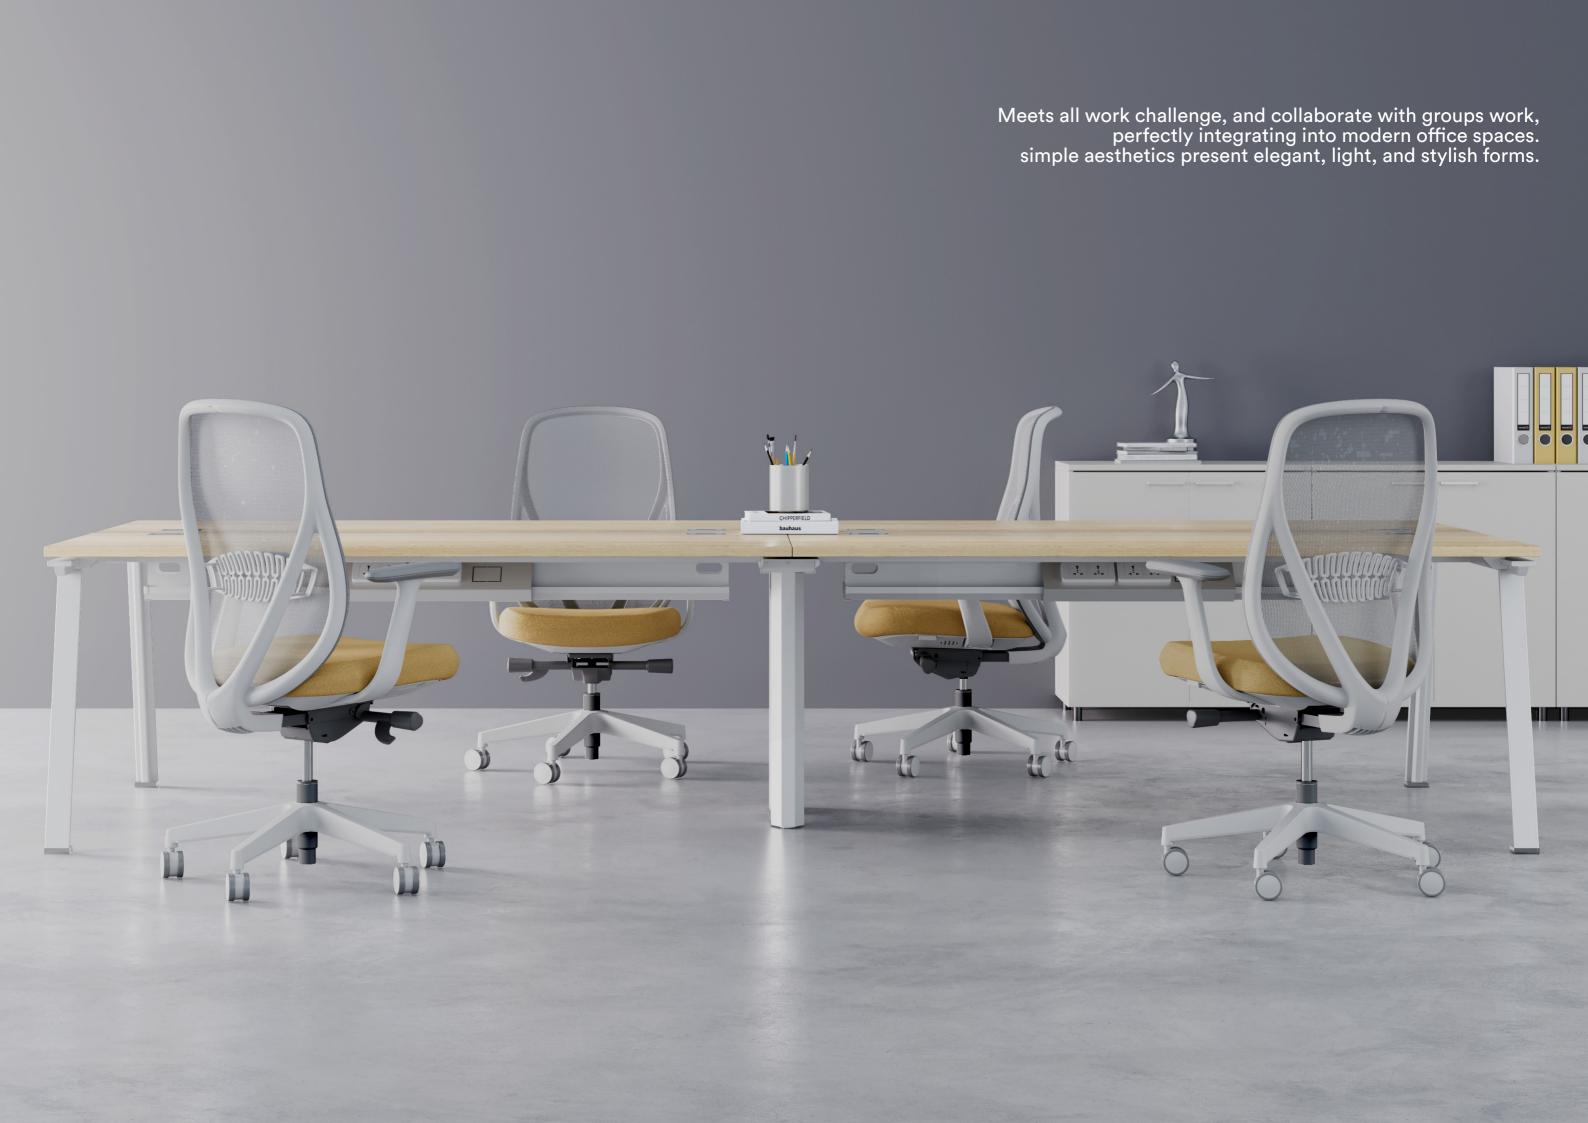

## AIRY



rockworth



### **FEATURES**

**Back tilt** 103-135 tilt angle adjustment Support

seat depth adjustment

**Lumbar support** Back lumbar support Lifting lumbar pillow 50mm.

Stretch size adjustment seat adjustment / seat slide

Seat depth adjustment Seat depth adjustment 60mm Self-adjustment mechanism

with 4 locking positions

armrest 3D lift armrest gas lift Class 4 gas lift

seat - molded foam 8cm thickness molding foam

### **MATERIALS**

mesh Nylon backrest frame with high quality mesh

seat Fabric cover, Add plywood board with plastic seat cover

armrest Nylon with PU pad



### **DIMENSIONS**

Midback W715 D677 H1020-1100 (mm)

### **FEATURES**

**Back tilt** 103-135 tilt angle adjustment Support

seat depth adjustment

**Lumbar support** Back lumbar support Lifting lumbar pillow 50mm.

Stret