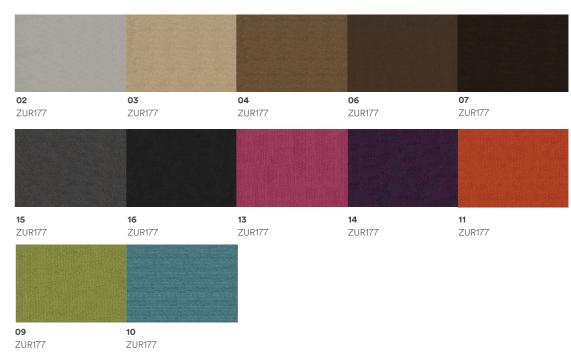

adjustment Support

seat depth adjustment

**Lumbar support** Back lumbar support Lifting lumbar pillow 50mm.

Stretch size adjustment seat adjustment / seat slide

Seat depth adjustment Seat depth adjustment 60mm Self-adjustment mechanism

with 4 locking positions

armrest 3D lift armrest gas lift Class 4 gas lift

seat - molded foam 8cm thickness molding foam

#### **MATERIALS**

mesh Nylon backrest frame with high quality mesh

seat Fabric cover, Add plywood board with plastic seat cover

armrest Nylon with PU pad

#### **DIMENSIONS**

**Highback** W715 D707 H1165-1310 (mm)





## MATERIALS & FINISHES









### FABRIC G1



# FABRIC G2 Flossy: Sofa / Loose Furniture / Panel



## FABRIC G2 Eden : Sofa





05 07 EDN396 EDN396





# FABRIC G2 Zuri : Sofa / Loose Furniture / Panel







# FABRIC G2 Calic: Sofa / Loose Furniture / Panel



### VINYL

Executive Chair/ Sofa



### **BACKMESH**



black

We believer that an inspiring workspace increase the joy of work, comfort, wellbeing and productivity.

We design and create furniture for the modern workspace, with the needs of employee in mind.

**We understand** that, a successful organization requires a harmonious integration between Human, Space and Technology.



## Rockworth

Rockworth Public Company Limited 294-300 Asoke-Dindaeng Rd, Bangkapi, Huai Khwang, Bangkok Thailand 10320

### **CONTACT US**

**&** +66(2)123-8888

⊕ www.rockworth.com

✓ sales@rockworth.com