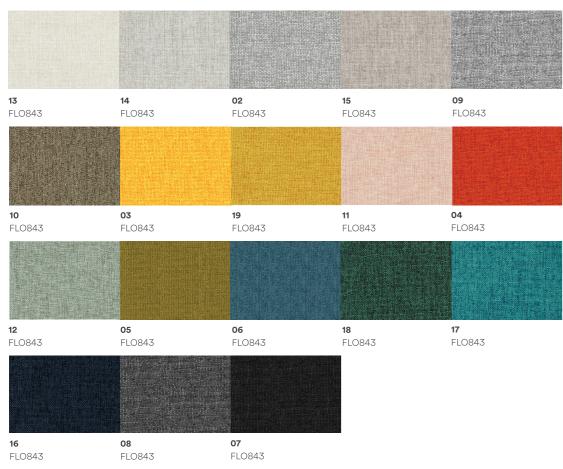

### **DIMENSIONS**

Midback W715 D677 H1020-1100 (mm)

### **FEATURES**

**Back tilt** 103-135 tilt angle adjustment Support

seat depth adjustment

**Lumbar support** Back lumbar support Lifting lumbar pillow 50mm.

Stretch size adjustment seat adjustment / seat slide

Seat depth adjustment Seat depth adjustment 60mm Self-adjustment mechanism

with 4 locking positions

armrest 3D lift armrest gas lift Class 4 gas lift

seat - molded foam 8cm thickness molding foam

#### **MATERIALS**

mesh Nylon backrest frame with high quality mesh

seat Fabric cover, Add plywood board with plastic seat cover

armrest Nylon with PU pad

#### **DIMENSIONS**

**Highback** W715 D707 H1165-1310 (mm)





## MATERIALS & FINISHES









### FABRIC G1



# FABRIC G2 Flossy: Sofa / Loose Furniture / Panel



## FABRIC G2 Eden : Sofa





05 07 EDN396 EDN396





# FABRIC G2 Zuri : Sofa / Loose Furniture / Panel







# FABRIC G2 Calic: Sofa / Loose Furniture / Panel



### VINYL

Executive Chair/ Sofa



### **BACKMESH**



black

We believer that an inspiring workspace increase the joy of work, comfort, wellbeing and productivity.

We design and create furniture for the modern workspace, with the needs of employee in mind.

**We understand** that, a successful organization requires a harmonious integration between Human, Space and Technology.



## Rockworth

Rockworth Public Company Limited 294-300 Asoke-Dindaeng Rd, Bangkapi, Huai Khwang, Bangkok Thailand 10320

### **CONTACT US**

**&** +66(2)123-8888

⊕ www.rockworth.com

✓ sales@rockworth.com