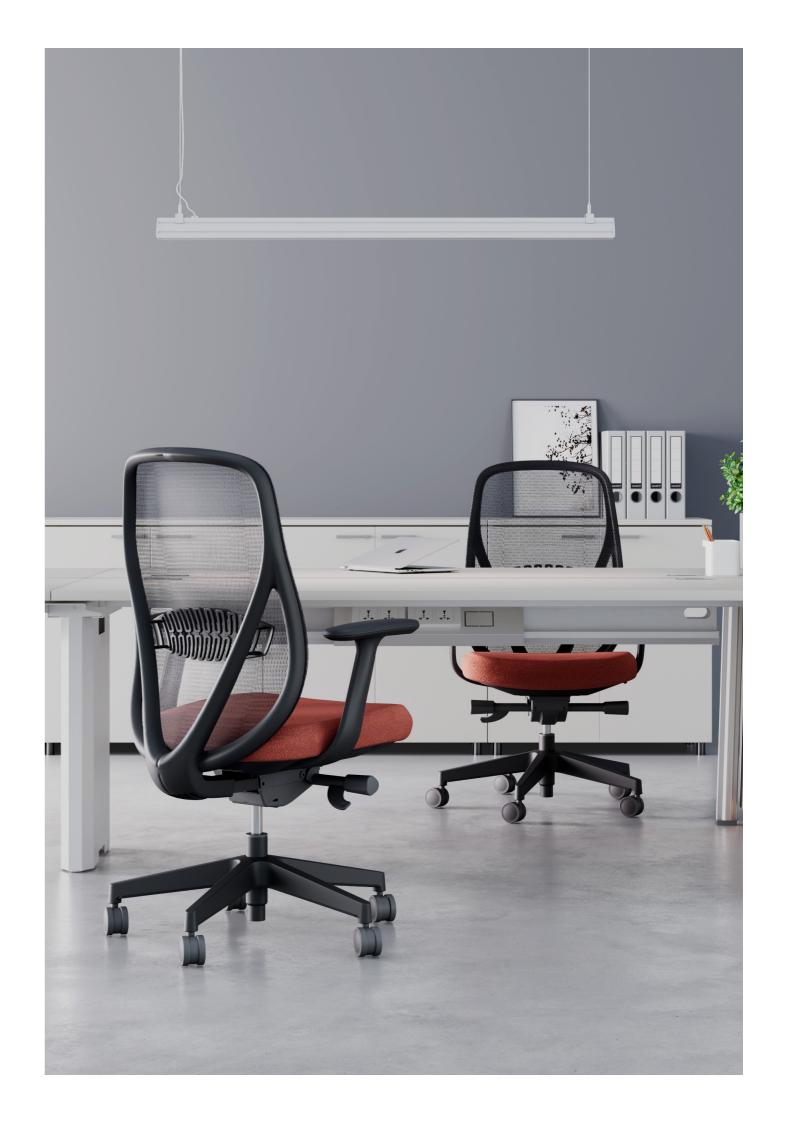

### **FEATURES**

**Back tilt** 103-135 tilt angle adjustment Support

seat depth adjustment

**Lumbar support** Back lumbar support Lifting lumbar pillow 50mm.

Stretch size adjustment seat adjustment / seat slide

Seat depth adjustment Seat depth adjustment 60mm Self-adjustment mechanism

with 4 locking positions

armrest 3D lift armrest gas lift Class 4 gas lift

seat - molded foam 8cm thickness molding foam

### **MATERIALS**

mesh Nylon backrest frame with high quality mesh

seat Fabric cover, Add plywood board with plastic seat cover

armrest Nylon with PU pad

### **DIMENSIONS**

Midback W715 D677 H1020-1100 (mm)

#### **MATERIALS**

mesh Nylon backrest frame with high quality mesh

seat Fabric cover, Add plywood board with plastic seat cover

armrest Nylon with PU pad

#### **DIMENSIONS**

**Highback** W715 D707 H1165-1310 (mm)