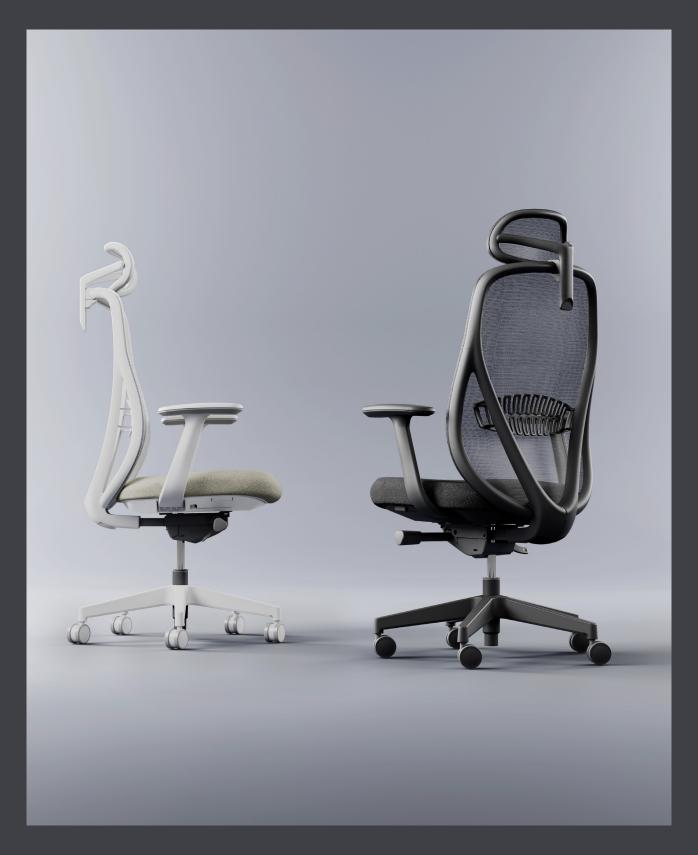

### **FEATURES**

**Back tilt** 103-135 tilt angle adjustment Support

seat depth adjustment

**Lumbar support** Back lumbar support Lifting lumbar pillow 50mm.

Stretch size adjustment seat adjustment / seat slide

Seat depth adjustment Seat depth adjustment 60mm Self-adjustment mechanism

with 4 locking positions

armrest 3D lift armrest gas lift Class 4 gas lift

seat - molded foam 8cm thickness molding foam

### **MATERIALS**

mesh Nylon backrest frame with high quality mesh

seat Fabric cover, Add plywood board with plastic seat cover

armrest Nylon with PU pad

#### **MATERIALS**

mesh Nylon backrest frame with high quality mesh

seat Fabric cover, Add plywood board with plastic seat cover

armrest Nylon with PU pad