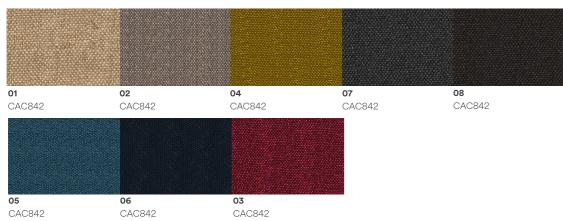

ort** Back lumbar support Lifting lumbar pillow 50mm.

Stretch size adjustment seat adjustment / seat slide

Seat depth adjustment Seat depth adjustment 60mm Self-adjustment mechanism

with 4 locking positions

armrest 3D lift armrest gas lift Class 4 gas lift

seat - molded foam 8cm thickness molding foam

#### **MATERIALS**

mesh Nylon backrest frame with high quality mesh

seat Fabric cover, Add plywood board with plastic seat cover

armrest Nylon with PU pad

#### **DIMENSIONS**

**Highback** W715 D707 H1165-1310 (mm)





## MATERIALS & FINISHES









### FABRIC G1



# FABRIC G2 Flossy: Sofa / Loose Furniture / Panel



## FABRIC G2 Eden : Sofa





05 07 EDN396 EDN396





# FABRIC G2 Zuri : Sofa / Loose Furniture / Panel







# FABRIC G2 Calic: Sofa / Loose Furniture / Panel



### VINYL

Executive Chair/ Sofa



### **BACKMESH**



black

We believer that an inspiring workspace increase the joy of work, comfort, wellbeing and productivity.

We design and create furniture for the modern workspace, with the needs of employee in mind.

**We understand** that, a successful organization requires a harmonious integration between Human, Space and Technology.



## Rockworth

Rockworth Public Company Limited 294-300 Asoke-Dindaeng Rd, Bangkapi, Huai Khwang, Bangkok Thailand 10320

### **CONTACT US**

**&** +66(2)123-8888

⊕ www.rockworth.com

✓ sales@rockworth.com