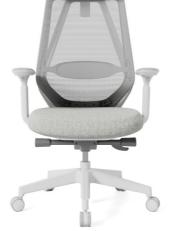

### FEATURES

| Back tilt               | 100-135 tilt angle adjustment Support                                                |   |
|-------------------------|--------------------------------------------------------------------------------------|---|
| Lumbar support          | Back lumbar support Lifting lumbar pillow 50mm                                       |   |
| Adjustable headrest     | 3D headrest (height adjust and forward and backward rotation adjustments (45 degree) |   |
| gas lift<br>armrest     | Class 4 gas lift<br>4D lift armrest,nylon with PU pad                                |   |
| Stretch size adjustment | Back Stretch Stroke 40mm                                                             |   |
| Stretch size adjustment | seat adjustment / seat slide<br>Seat depth adjustment 60mm                           | 0 |
| Seat depth adjustment   | Self-Adjustment Mechanism                                                            |   |
| MATERIALS               |                                                                                      |   |
| mesh                    | Nylon backrest frame with high quality mesh                                          | ð |

8cm thickness molding foam with fabric cover,

Add plywood board with plastic seat cover

**DIMENSIONS** W 715 D 730 H 1210 (mm)