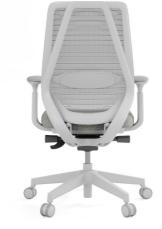

### FEATURES

seat - molded foam

| Back tilt               | 100-135 tilt angle adjustment Support                      |  |  |
|-------------------------|------------------------------------------------------------|--|--|
| Lumbar support          | Back lumbar support Lifting lumbar pillow 50mm             |  |  |
| gas lift<br>armrest     | Class 4 gas lift<br>4D lift armrest,nylon with PU pad      |  |  |
| Stretch size adjustment | Back Stretch Stroke 40mm                                   |  |  |
| Stretch size adjustment | seat adjustment / seat slide<br>Seat depth adjustment 60mm |  |  |
| Seat depth adjustment   | Self-Adjustment Mechanism                                  |  |  |

## MATERIALS

| mesh               | Nylon backrest frame with high quality mesh                                                |
|--------------------|--------------------------------------------------------------------------------------------|
| seat - molded foam | 8cm thickness molding foam with fabric cover,<br>Add plywood board with plastic seat cover |

**DIMENSIONS** W 715 D 700 H 1090 (mm)

EDN396 EDN396