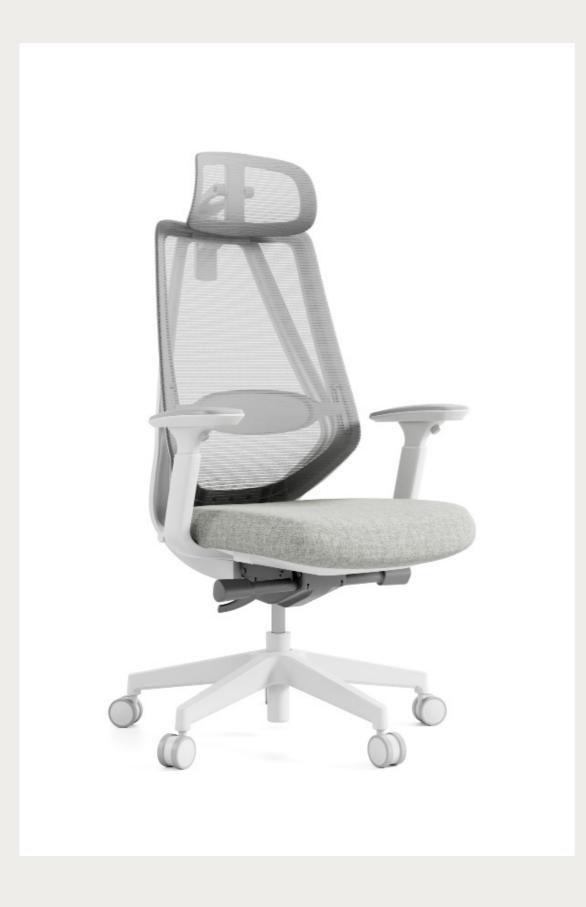

### FEATURES

seat - molded foam

| Back tilt               | 100-135 tilt angle adjustment Support                      |  |  |
|-------------------------|------------------------------------------------------------|--|--|
| Lumbar support          | Back lumbar support Lifting lumbar pillow 50mm             |  |  |
| gas lift<br>armrest     | Class 4 gas lift<br>4D lift armrest,nylon with PU pad      |  |  |
| Stretch size adjustment | Back Stretch Stroke 40mm                                   |  |  |
| Stretch size adjustment | seat adjustment / seat slide<br>Seat depth adjustment 60mm |  |  |
| Seat depth adjustment   | Self-Adjustment Mechanism                                  |  |  |

## MATERIALS

| mesh               | Nylon backrest frame with high quality mesh                                                |
|--------------------|--------------------------------------------------------------------------------------------|
| seat - molded foam | 8cm thickness molding foam with fabric cover,<br>Add plywood board with plastic seat cover |

**DIMENSIONS** W 715 D 700 H 1090 (mm)

EDN396 EDN396