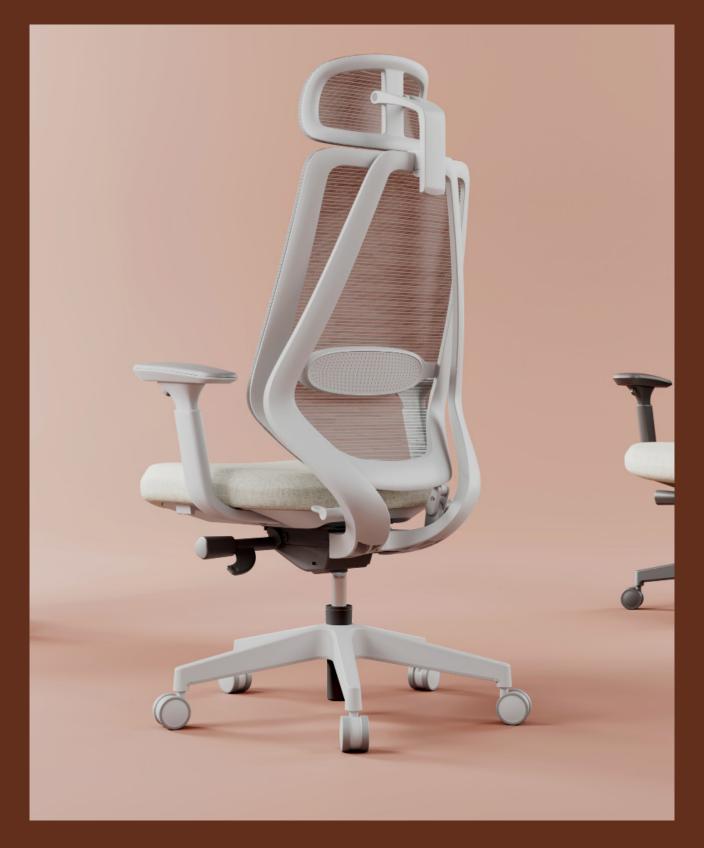

### FEATURES

| Back tilt               | 100-135 tilt angle adjustment Support                                                |   |
|-------------------------|--------------------------------------------------------------------------------------|---|
| Lumbar support          | Back lumbar support Lifting lumbar pillow 50mm                                       |   |
| Adjustable headrest     | 3D headrest (height adjust and forward and backward rotation adjustments (45 degree) |   |
| gas lift<br>armrest     | Class 4 gas lift<br>4D lift armrest,nylon with PU pad                                |   |
| Stretch size adjustment | Back Stretch Stroke 40mm                                                             |   |
| Stretch size adjustment | seat adjustment / seat slide<br>Seat depth adjustment 60mm                           | 0 |
| Seat depth adjustment   | Self-Adjustment Mechanism                                                            |   |
| MATERIALS               |                                                                                      |   |
| mesh                    | Nylon backrest frame with high quality mesh                                          | ð |

8cm thickness molding foam with fabric cover,

Add plywood board with plastic seat cover

**DIMENSIONS** W 715 D 730 H 1210 (mm)