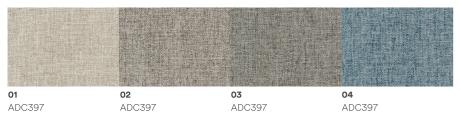

# FABRIC G2 Zuri : Sofa / Loose Furniture / Panel

FABRIC G2 Calic : Sofa / Loose Furniture / Panel

| 01                  | 02                  | 04                  | 07     | 08     |
|---------------------|---------------------|---------------------|--------|--------|
| CAC842              | CAC842              | CAC842              | CAC842 | CAC842 |
|                     |                     |                     |        |        |
| <b>05</b><br>CAC842 | <b>06</b><br>CAC842 | <b>03</b><br>CAC842 |        |        |
| UAUUHZ              | UAUU42              | UAUUHZ              |        |        |