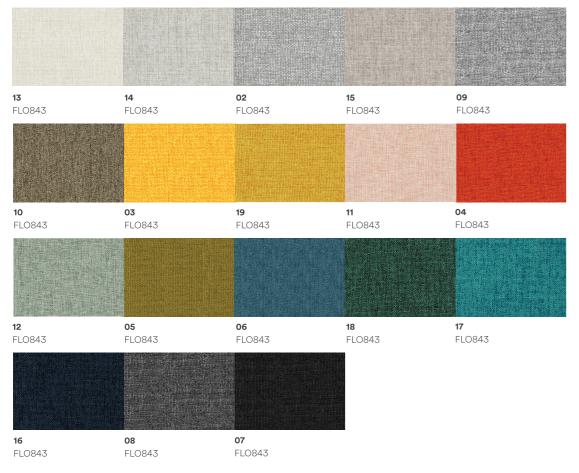

# FABRIC G2 Zuri : Sofa / Loose Furniture / Panel

FABRIC G2 Calic : Sofa / Loose Furniture / Panel

| 01                  | 02                  | 04                  | 07     | 08     |
|---------------------|---------------------|---------------------|--------|--------|
| CAC842              | CAC842              | CAC842              | CAC842 | CAC842 |
|                     |                     |                     |        |        |
| <b>05</b><br>CAC842 | <b>06</b><br>CAC842 | <b>03</b><br>CAC842 |        |        |
| UAUUHZ              | UAUU42              | UAUUHZ              |        |        |