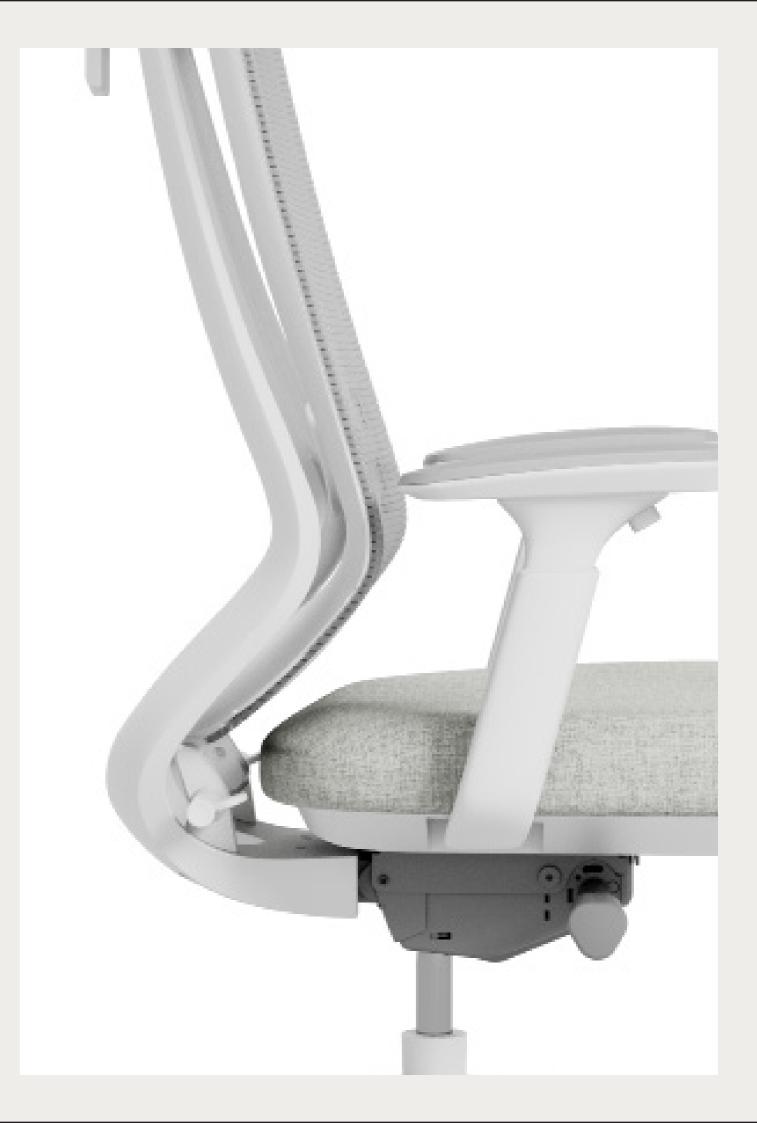

### FEATURES

| Back tilt               | 100-135 tilt angle adjustment Support                                                |   |
|-------------------------|--------------------------------------------------------------------------------------|---|
| Lumbar support          | Back lumbar support Lifting lumbar pillow 50mm                                       |   |
| Adjustable headrest     | 3D headrest (height adjust and forward and backward rotation adjustments (45 degree) |   |
| gas lift<br>armrest     | Class 4 gas lift<br>4D lift armrest,nylon with PU pad                                |   |
| Stretch size adjustment | Back Stretch Stroke 40mm                                                             |   |
| Stretch size adjustment | seat adjustment / seat slide<br>Seat depth adjustment 60mm                           | 0 |
| Seat depth adjustment   | Self-Adjustment Mechanism                                                            |   |
| MATERIALS               |                                                                                      |   |
| mesh                    | Nylon backrest frame with high quality mesh                                          | ð |

### FEATURES

seat - molded foam

| Back tilt               | 100-135 tilt angle adjustment Support                      |  |  |
|-------------------------|------------------------------------------------------------|--|--|
| Lumbar support          | Back lumbar support Lifting lumbar pillow 50mm             |  |  |
| gas lift<br>armrest     | Class 4 gas lift<br>4D lift armrest,nylon with PU pad      |  |  |
| Stretch size adjustment | Back Stretch Stroke 40mm                                   |  |  |
| Stretch size adjustment | seat adjustment / seat slide<br>Seat depth adjustment 60mm |  |  |
| Seat depth adjustment   | Self-Adjustment Mechanism                                  |  |  |